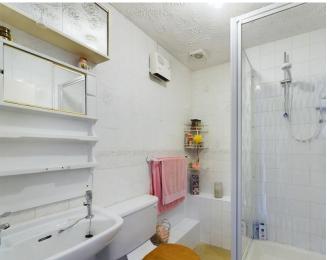

SHOWER ROOM 5' 10" x 5' 4" (1.78m x 1.63m) Fully tiled. White suite comprising: low level WC, pedestal wash hand basin, glazed shower cubical with electric shower, textured ceiling, extractor and vinyl flooring.