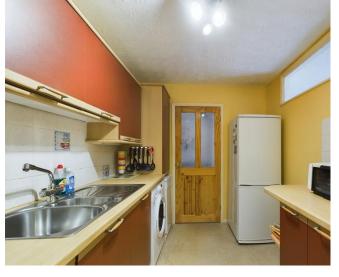

KITCHEN 10' 0" x 7' 1" (3.05m x 2.16m) Range of wall, base and drawer units with tile splash back and laminate work surfaces, 1.5 bowl stainless steel inset sink unit with integral waste disposal unit, mixer tap, space for freestanding cooker and fridge freezer, plumbing for washing machine and space for dishwasher and vinyl flooring.