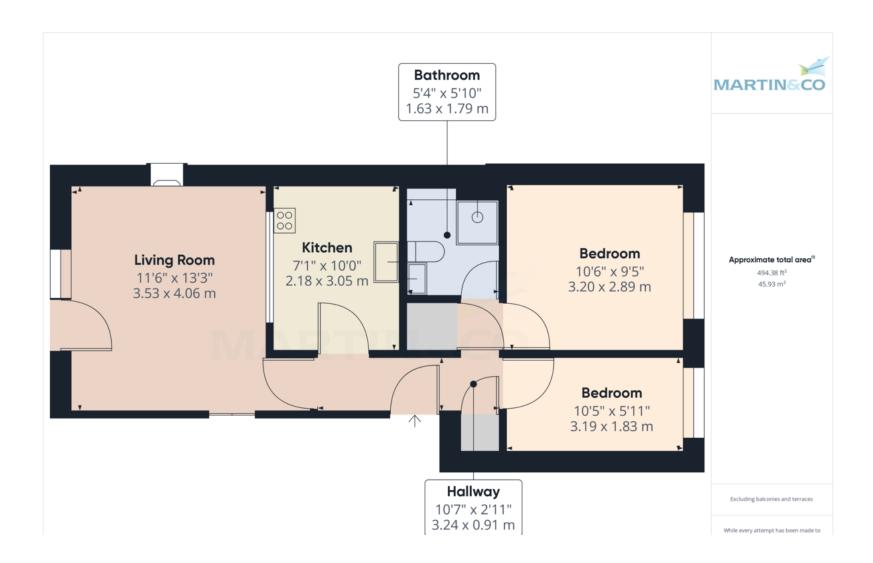

## FIRST FLOOR

HALLWAY 10' 7" x 2' 11" (3.23m x 0.89m) Entrance door, textured ceiling, dado, carpet flooring, two storage cupboards one housing hot water tank and loft access.

LOUNGE 13' 3" x 11' 6" (4.04m x 3.51m) To front aspect. Ceiling cornice, textured ceiling, dado, fire surround incorporating electric fire, storage cupboard, carpet flooring and uPVC door to balcony with side window.

KITCHEN 10' 0" x 7' 1" (3.05m x 2.16m) Range of wall, base and drawer units with tile splash back and laminate work surfaces, 1.5 bowl stainless steel inset sink unit with integral waste disposal unit, mixer tap, space for freestanding cooker and fridge freezer, plumbing for washing machine and space for dishwasher and vinyl flooring.

BEDROOM 10' 6" x 9' 5" (3.2m x 2.87m) To rear aspect. Ceiling cornice, textured ceiling, carpet flooring and uPVC window.

BEDROOM 10' 5" x 5' 11" (3.18m x 1.8m) To rear aspect. Ceiling cornice, textured ceiling, carpet flooring and uPVC window.

SHOWER ROOM 5' 10" x 5' 4" (1.78m x 1.63m) Fully tiled. White suite comprising: low level WC, pedestal wash hand basin, glazed shower cubical with electric shower, textured ceiling, extractor and vinyl flooring.