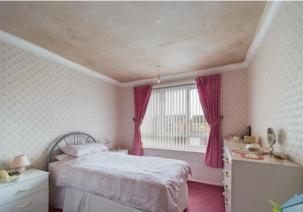

BEDROOM 10' 6" x 9' 5" (3.2m x 2.87m) To rear aspect. Ceiling cornice, textured ceiling, carpet flooring and uPVC window.

BEDROOM 10' 5" x 5' 11" (3.18m x 1.8m) To rear aspect. Ceiling cornice, textured ceiling, carpet flooring and uPVC window.