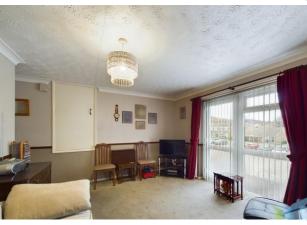

## FIRST FLOOR

HALLWAY 10' 7" x 2' 11" (3.23m x 0.89m) Entrance door, textured ceiling, dado, carpet flooring, two storage cupboards one housing hot water tank and loft access.

LOUNGE 13' 3" x 11' 6" (4.04m x 3.51m) To front aspect. Ceiling cornice, textured ceiling, dado, fire surround incorporating electric fire, storage cupboard, carpet flooring and uPVC door to balcony with side window.