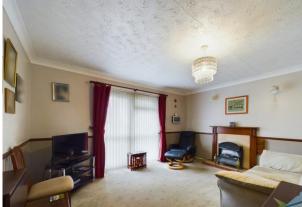

## FIRST FLOOR

HALLWAY 10' 7" x 2' 11" (3.23m x 0.89m) Entrance door, textured ceiling, dado, carpet flooring, two storage cupboards one housing hot water tank and loft access.

LOUNGE 13' 3" x 11' 6" (4.04m x 3.51m) To front aspect. Ceiling cornice, textured ceiling, dado, fire surround incorporating electric fire, storage cupboard, carpet flooring and uPVC door to balcony with side window.