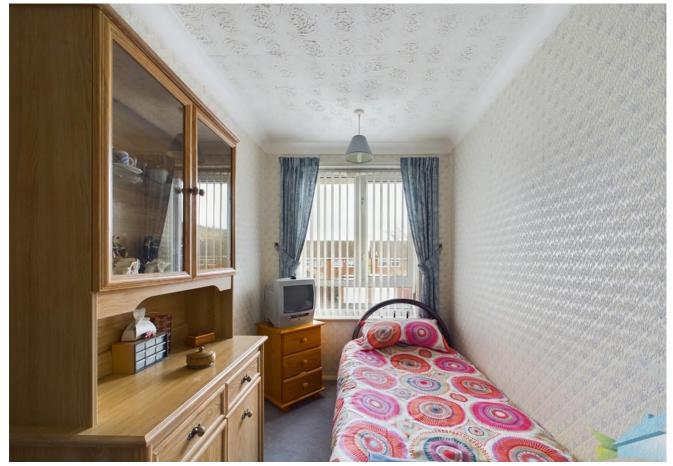

BEDROOM 10' 6" x 9' 5" (3.2m x 2.87m) To rear aspect. Ceiling cornice, textured ceiling, carpet flooring and uPVC window.

BEDROOM 10' 5" x 5' 11" (3.18m x 1.8m) To rear aspect. Ceiling cornice, textured ceiling, carpet flooring and uPVC window.