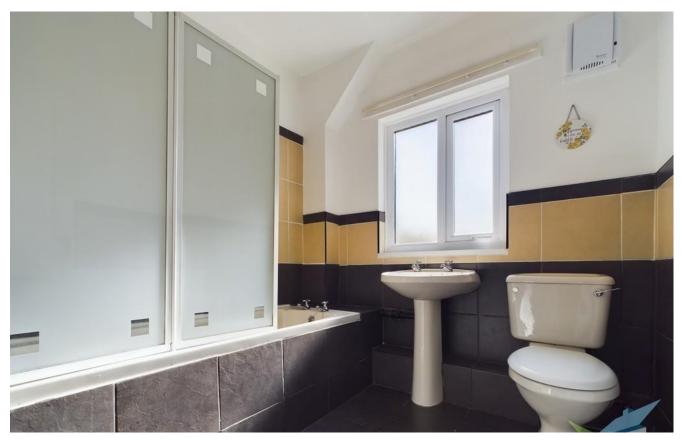

**FIRST FLOOR** 

LANDING With uPVC window and loft access hatch.

BATHROOM Part tiled. White suite comprising: low level WC, pedestal wash hand basin, bath with tiled bath panel, tiled flooring, central heating radiator and