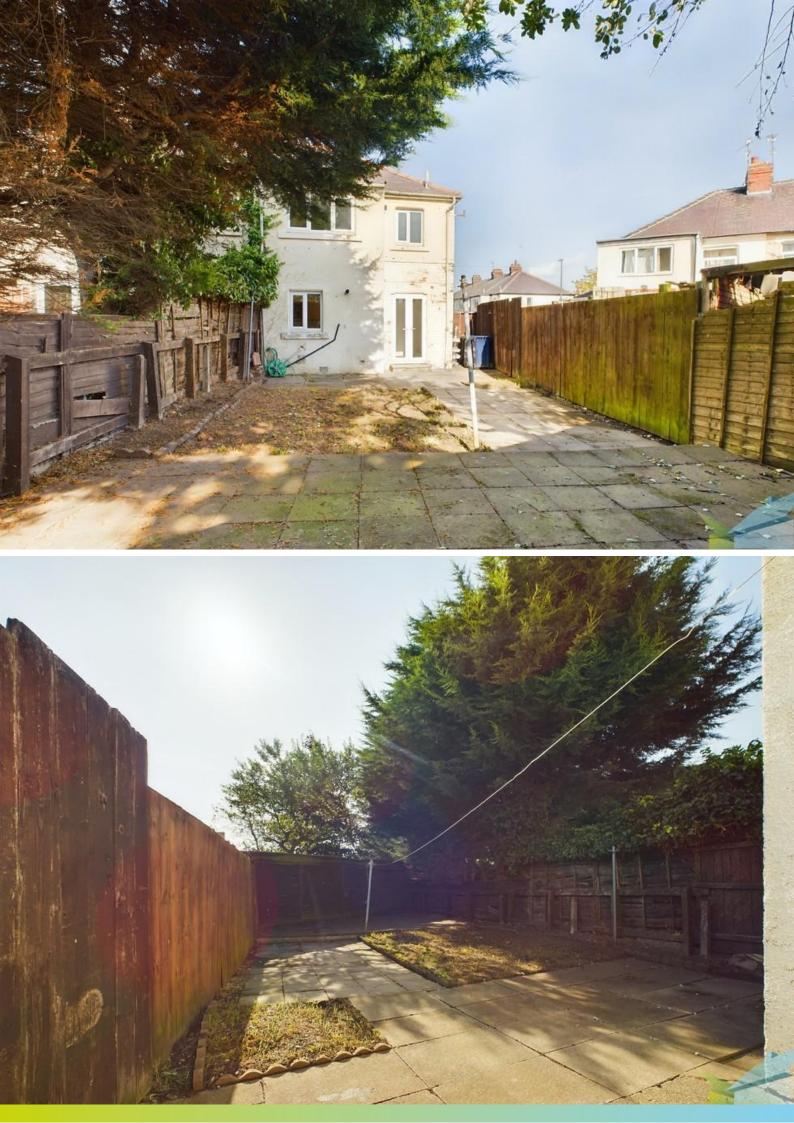

EXTERNALLY

DRIVEWAY Providing parking for 2 cars.

GARDENS The fence enclosed front garden is pebbled with concrete pathway. The fence enclosed rear garden with a paved patio area.