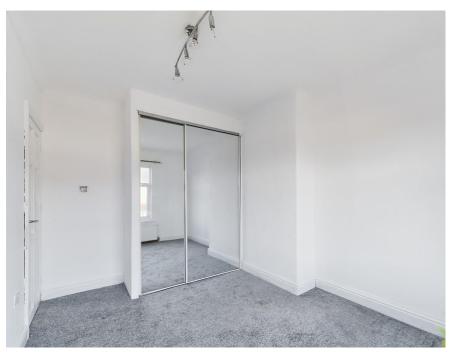

BEDROOM 2 10' 10" x 8' 10" (3.3m x 2.69m) To front aspect. Ceiling cornice, sliding wardrobes, central heating radiator, carpet flooring and uPVC window.

BEDROOM 3 10' 0" x 6' 10" ( $3.05m \times 2.08m$ ) To front aspect. Ceiling cornice, central heating radiator, carpet flooring and uPVC window.