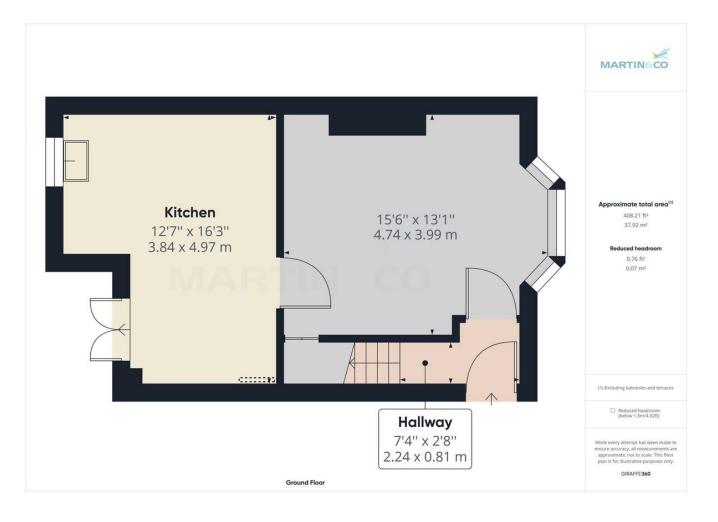

#### **GROUND FLOOR**

HALLWAY uPVC entrance door, central heating radiator, vinyl flooring and stairs leading to the first floor.

LOUNGE 15' 6" x 13' 1" (4.72m x 3.99m) To front aspect. Ceiling cornice, fire surround incorporating gas fire, carpeted flooring, central heating radiator, uPVC bay window and understairs cupboard.

DINING KITCHEN 16' 3" x 12' 7" (4.95m x 3.84m) To rear aspect. Range of wall, base and drawer units with light wood effect fascias, integrated matching wine rack, stainless steel inset sink unit with mixer tap, tiled splash backs, laminate work surfaces, extractor fan, space for cooker, space for washing machine, space for fridge freezer, wall mounted Vokera gas central heating boiler, vinyl flooring, central heating radiator, uPVC window and French doors leading to rear garden.