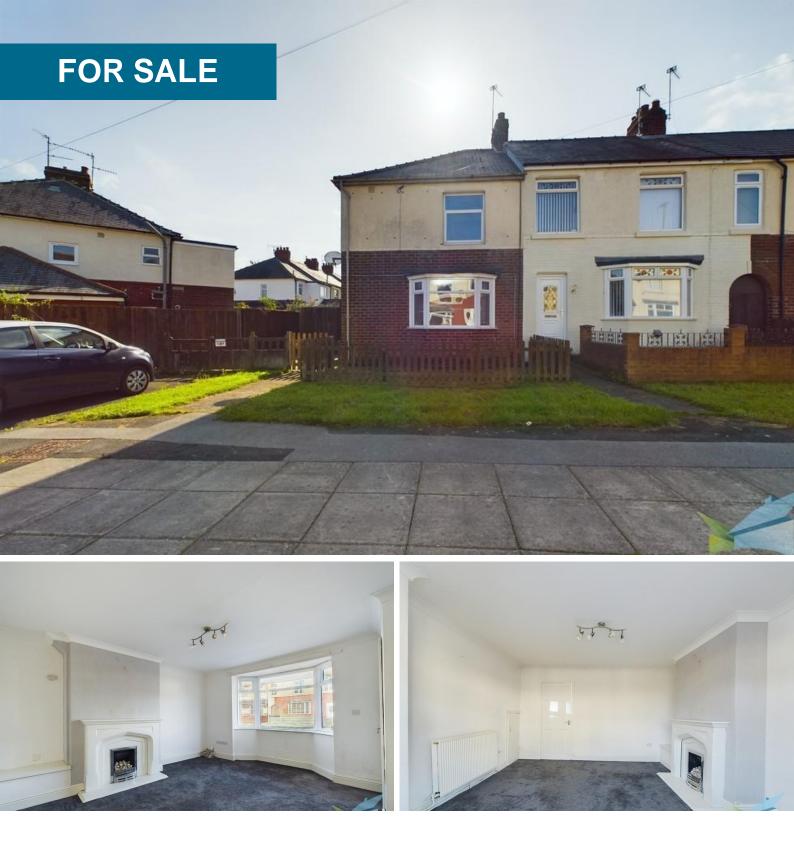

Larch Road, Guisborough

3 Bedrooms, 1 Bathroom, End Terraced House

£130,000

### £130,000

FULL DESCRIPTION Martin and Co are delighted to welcome to the market this spacious THREE Bedroom Semi-Detached property, located on the popular Trees Estate. Briefly comprising; entrance hall, lounge, large open plan kitchen / diner, three bedroom's and a family bathroom. The property also benefits from having a driveway parking for up to 2 cars and a large garden. Please contact Martin and Co 01287 631 254

#### **GROUND FLOOR**

HALLWAY uPVC entrance door, central heating radiator, vinyl flooring and stairs leading to the first floor.

LOUNGE 15' 6" x 13' 1" (4.72m x 3.99m) To front aspect. Ceiling cornice, fire surround incorporating gas fire, carpeted flooring, central heating radiator, uPVC bay window and understairs cupboard.

- Great For First Time Buyers
- Lounge
- Kitchen Diner
- Three Bedrooms

uPVC window.

BEDROOM 1 13' 8" x 8' 11" (4.17m x 2.72m) To rear aspect. Ceiling cornice, central heating radiator, carpet flooring and uPVC window.