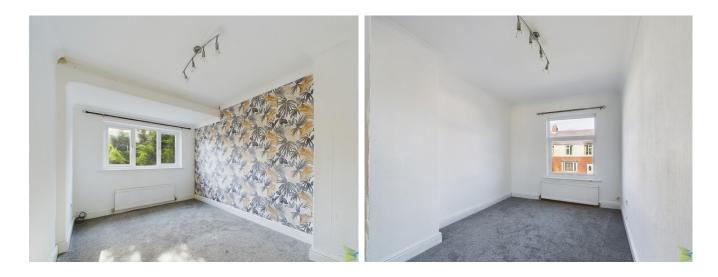

#### **GROUND FLOOR**

HALLWAY uPVC entrance door, central heating radiator, vinyl flooring and stairs leading to the first floor.

LOUNGE 15' 6" x 13' 1" (4.72m x 3.99m) To front aspect. Ceiling cornice, fire surround incorporating gas fire, carpeted flooring, central heating radiator, uPVC bay window and understairs cupboard.