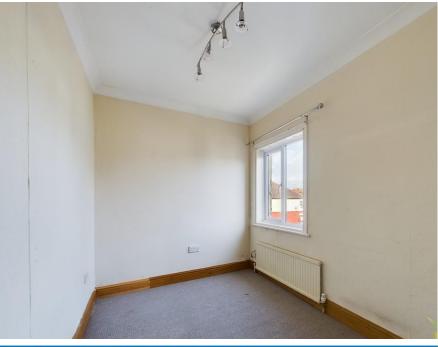

BEDROOM 2 10' 10" x 8' 10" (3.3m x 2.69m) To front aspect. Ceiling cornice, sliding wardrobes, central heating radiator, carpet flooring and uPVC window.

BEDROOM 3 10' 0" x 6' 10" ( $3.05m \times 2.08m$ ) To front aspect. Ceiling cornice, central heating radiator, carpet flooring and uPVC window.