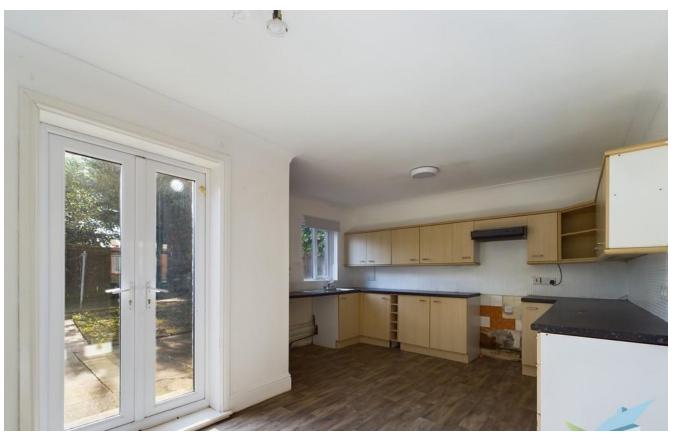

DINING KITCHEN 16' 3" x 12' 7" (4.95m x 3.84m) To rear aspect. Range of wall, base and drawer units with light wood effect fascias, integrated matching wine rack, stainless steel inset sink unit with mixer tap, tiled splash backs, laminate work surfaces, extractor fan, space for cooker, space for washing machine, space for fridge freezer, wall mounted Vokera gas central heating boiler, vinyl flooring, central heating radiator, uPVC window and French doors leading to rear garden.