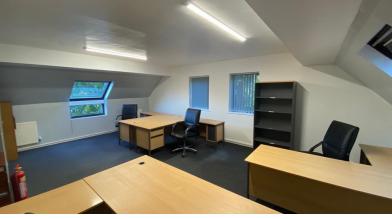

Open plan office suite

## DESCRIPTION

The property comprises a modern two storey self-contained office building within a courtyard of similar styled offices. The available office comprises a single room located to the first floor with carpet floor coverings. LED lighting and gas central heating serving radiators. Car parking is available on a first come, first served basis.