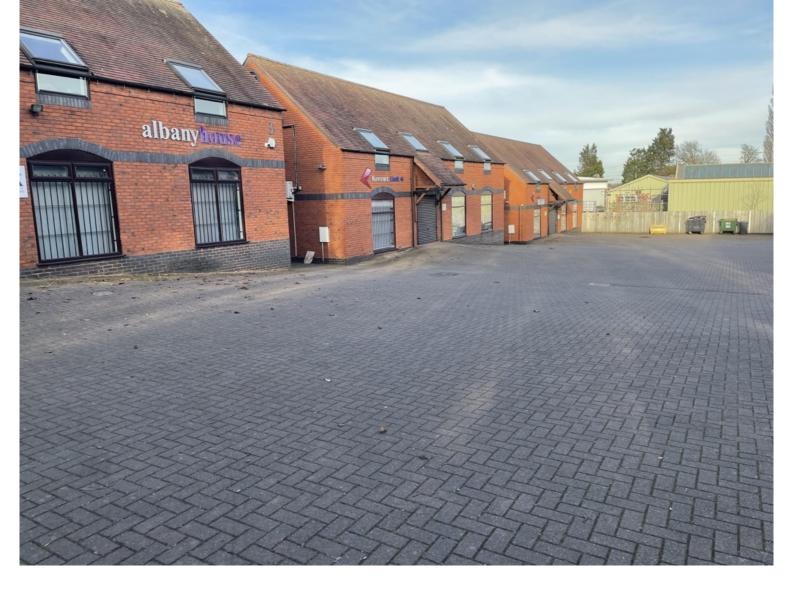

## DESCRIPTION

The property comprises a modern two storey self-contained office building within a courtyard of similar styled offices. The available office comprises a single room located to the first floor with carpet floor coverings. LED lighting and gas central heating serving radiators. Car parking is available on a first come, first served basis.