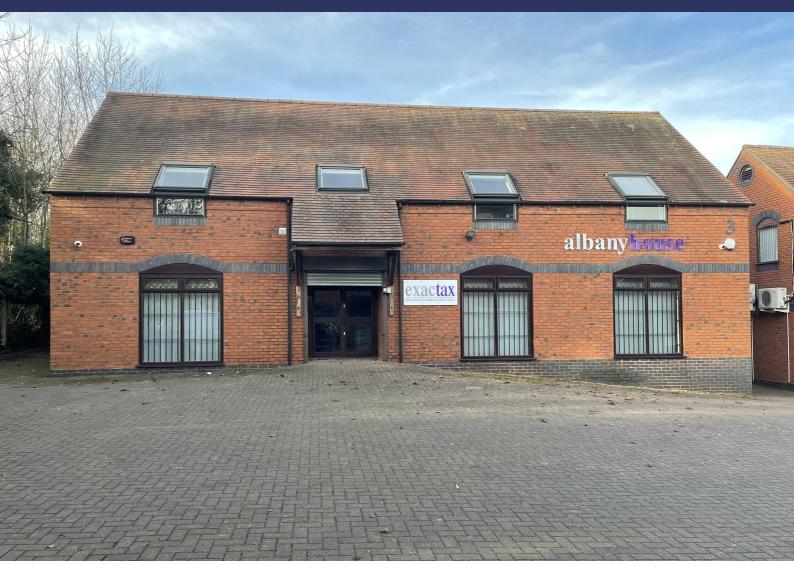

# **OFFICE SUITE TO LET**

3 Temple Court, Temple Way, Coleshill, Birmingham, Warwickshire, B46 1HH

## DESCRIPTION

The property comprises a modern two storey self-contained office building within a courtyard of similar styled offices. The available office comprises a single room located to the first floor with carpet floor coverings. LED lighting and gas central heating serving radiators. Car parking is available on a first come, first served basis.