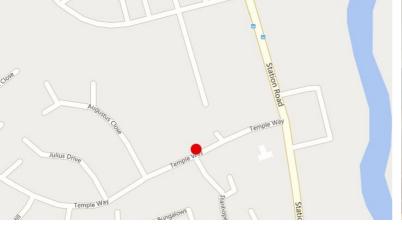

### LOCATION

The property is located in a courtyard office development off Temple Way, Coleshill. Temple Court is situated in a well established business area which includes a variety of office and industrial properties. Coleshill is well placed approximately 10.5 miles to the east of Birmingham City Centre with good access to the Midlands motorway network including the M6, M6 Toll and M42 motorways. In addition, Coleshill Parkway railway station is in close proximity with regular train services on the Birmingham-Peterborough railway line and the bus interchange provides direct connections to Birmingham City Centre and Birmingham International Airport.