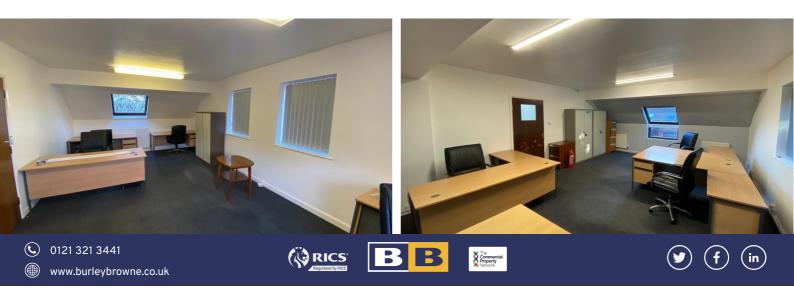

Open plan office suite

## DESCRIPTION

The property comprises a modern two storey self-contained office building within a courtyard of similar styled offices. The available office comprises a single room located to the first floor with carpet floor coverings. LED lighting and gas central heating serving radiators. Car parking is available on a first come, first served basis.