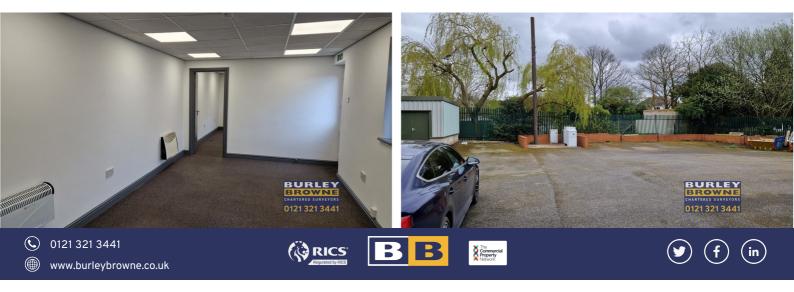

#### **Key Features**

- The property is a short distance from Short Heath Park, off the A452 Chester Road, accessed via Sheddington Road
- Private location with gated yard
- Parking available on first come/first serve basis
- Self contained office suite
- Suspended ceiling, LED lighting, carpet floor coverings

#### DESCRIPTION

Situated on a private gated compound, the available office suite is approached off the main car park and benefits from natural light. Internally the office has been fully refurbished to a high standard to include a suspended ceiling incorporating LED lighting and carpet floor coverings together with new kitchen units and WCs. The office comprises an entrance lobby/reception providing access to the kitchen, WC and open plan office measuring approximately 3.44 m x 7.05m together with a small partitioned store/private office.