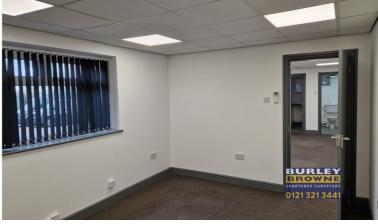

#### DESCRIPTION

Situated on a private gated compound, the available office suite is approached off the main car park and benefits from natural light. Internally the office has been fully refurbished to a high standard to include a suspended ceiling incorporating LED lighting and carpet floor coverings together with new kitchen units and WCs. The office comprises an entrance lobby/reception providing access to the kitchen, WC and open plan office measuring approximately 3.44 m x 7.05m together with a small partitioned store/private office.