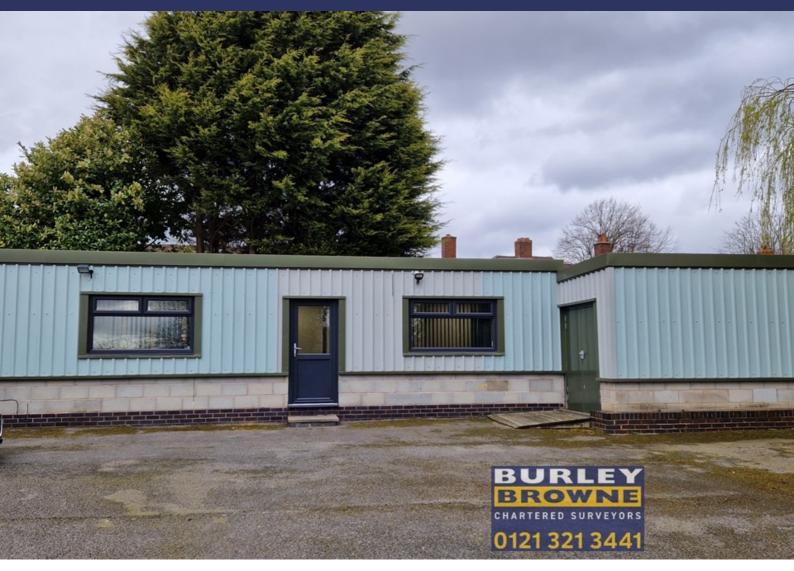

#### DESCRIPTION

Situated on a private gated compound, the available office suite is approached off the main car park and benefits from natural light. Internally the office has been fully refurbished to a high standard to include a suspended ceiling incorporating LED lighting and carpet floor coverings together with new kitchen units and WCs. The office comprises an entrance lobby/reception providing access to the kitchen, WC and open plan office measuring approximately 3.44 m x 7.05m together with a small partitioned store/private office.