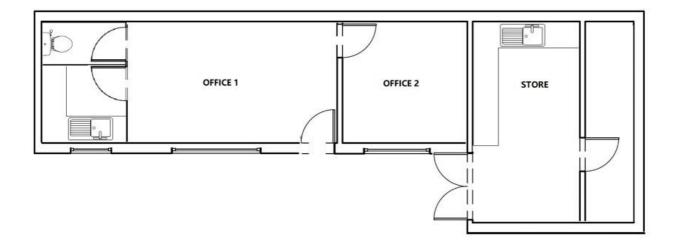

#### DESCRIPTION

Situated on a private gated compound, the available office suite is approached off the main car park and benefits from natural light. Internally the office has been fully refurbished to a high standard to include a suspended ceiling incorporating LED lighting and carpet floor coverings together with new kitchen units and WCs. The office comprises an entrance lobby/reception providing access to the kitchen, WC and open plan office measuring approximately 3.44 m x 7.05m together with a small partitioned store/private office.

| Total Floor Area | 261  | 24.25 |
|------------------|------|-------|
| Office           | 261  | 24.25 |
| Area             | SqFt | SqM   |