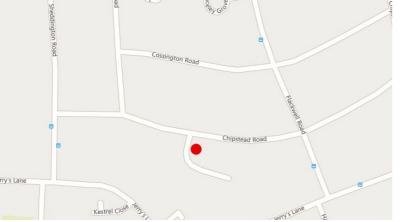

#### LOCATION

The property is located within the Sheddington area of Erdington, being accessed off Chipstead Road close to its junction with Sheddington Road. Erdington High Street is located approximately 1.5 miles away where all local amenities are available. The property is well placed for access to the A452 Chester Road, Sutton New Road and A38. In addition junction 6 (Spaghetti) of the M6 is a short distance away providing easy access to the Midlands motorway network. Sutton Coldfield and Birmingham City Centre are located 4 miles north and south respectively.