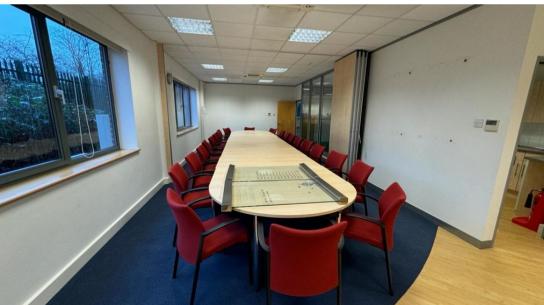

#### DESCRIPTION

The accommodation comprises the ground floor of 8 Rotherbrook Court, being selfcontained with the benefit of shared toilet facilities. The offices are fully carpeted and have the benefit of air conditioning, internal kitchen, built in storage units, large boardroom along with small individual office, dedicated file storage/data room, intruder alarm, secure door entry system, raised floors and suspended ceilings with floor boxes providing data and power.