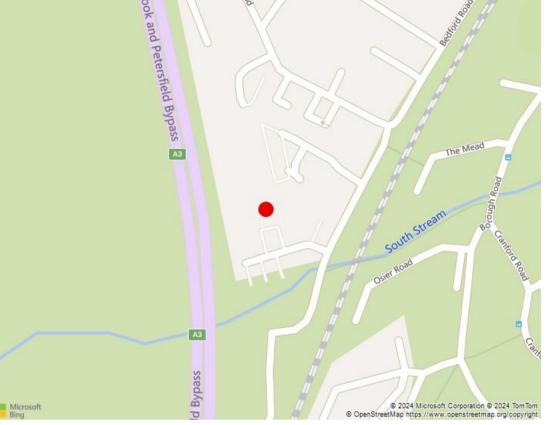

## LOCATION

Petersfield is an attractive market town strategically located on the A3 London to Portsmouth trunk road, approximately 18 miles to the north of Petersfield and 25 miles to the south of Guildford.

Petersfield benefits from a fast and frequent train service to London Waterloo (1 hour) and to Portsmouth (35 minutes). Rotherbrook Court is situated on the well established Bedford Road Business Park. Petersfield town centre is close by, offering a range of shops, restaurants and other amenities.