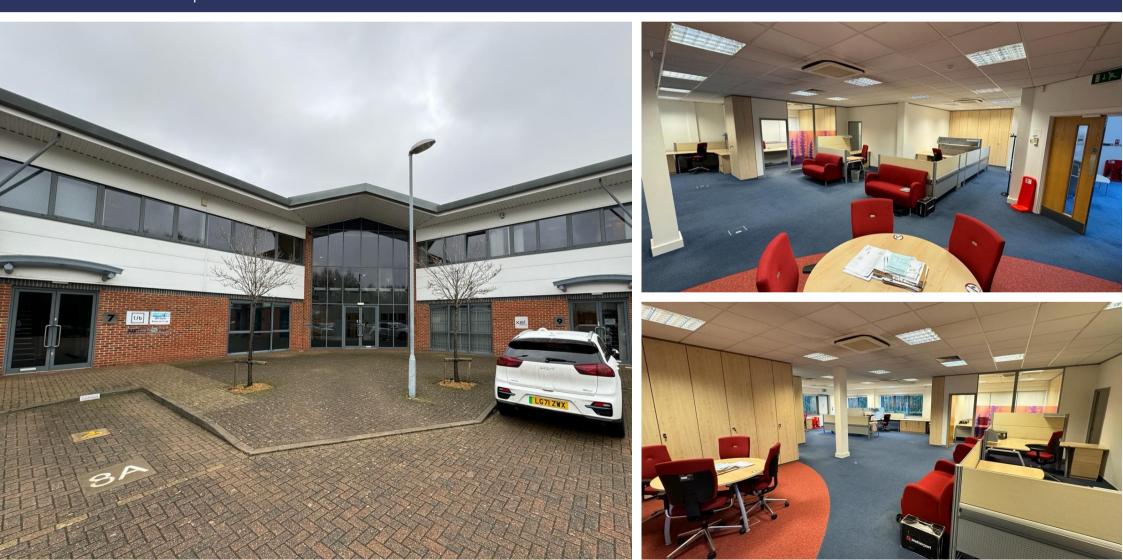

# **MODERN GROUND FLOOR OFFICE TO LET**

Unit 8, Rotherbrook Court, Bedford Road, Petersfield, Hampshire, GU32 3QG

2,485 SqFt (230.86 SqM) £35,000 per annum exclusive

#### DESCRIPTION

The accommodation comprises the ground floor of 8 Rotherbrook Court, being selfcontained with the benefit of shared toilet facilities. The offices are fully carpeted and have the benefit of air conditioning, internal kitchen, built in storage units, large boardroom along with small individual office, dedicated file storage/data room, intruder alarm, secure door entry system, raised floors and suspended ceilings with floor boxes providing data and power.