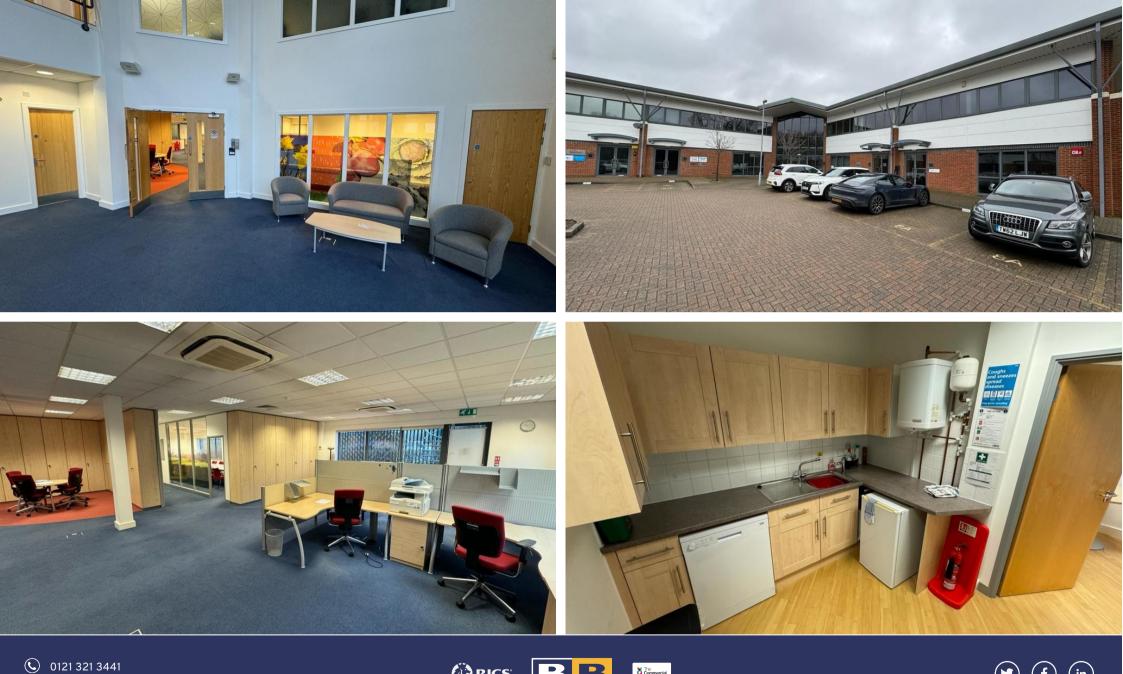

#### DESCRIPTION

The accommodation comprises the ground floor of 8 Rotherbrook Court, being selfcontained with the benefit of shared toilet facilities. The offices are fully carpeted and have the benefit of air conditioning, internal kitchen, built in storage units, large boardroom along with small individual office, dedicated file storage/data room, intruder alarm, secure door entry system, raised floors and suspended ceilings with floor boxes providing data and power.

### **KEY FEATURES**

- Popular business park location
- Close proximity to Petersfield Town Centre
- 8 parking spaces
- Raised floors
- Air conditioning
- Virtual tour <u>click here</u>