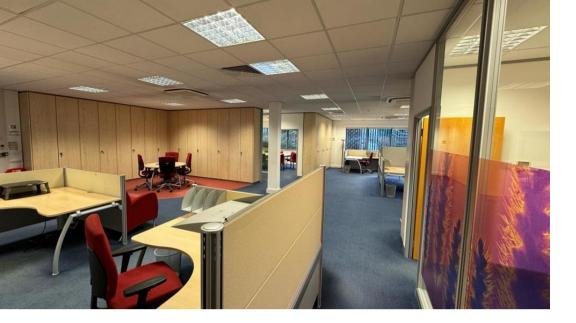

#### DESCRIPTION

The accommodation comprises the ground floor of 8 Rotherbrook Court, being selfcontained with the benefit of shared toilet facilities. The offices are fully carpeted and have the benefit of air conditioning, internal kitchen, built in storage units, large boardroom along with small individual office, dedicated file storage/data room, intruder alarm, secure door entry system, raised floors and suspended ceilings with floor boxes providing data and power.