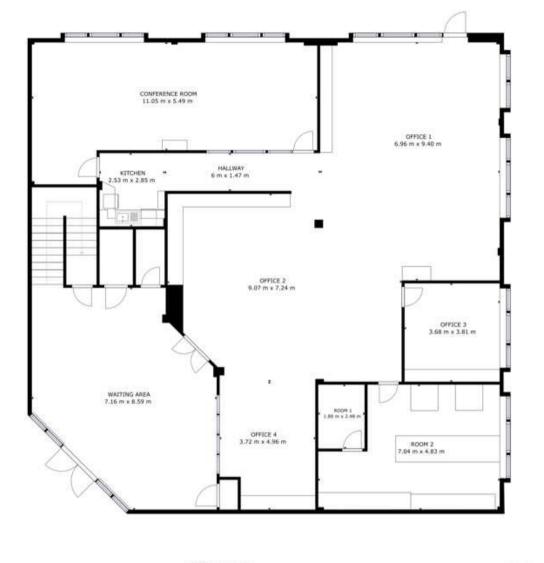

#### DESCRIPTION

The accommodation comprises the ground floor of 8 Rotherbrook Court, being selfcontained with the benefit of shared toilet facilities. The offices are fully carpeted and have the benefit of air conditioning, internal kitchen, built in storage units, large boardroom along with small individual office, dedicated file storage/data room, intruder alarm, secure door entry system, raised floors and suspended ceilings with floor boxes providing data and power.

| Area                     | SqFt  | SqM    |
|--------------------------|-------|--------|
| Ground floor office area | 2,485 | 230.86 |
| Total Floor Area         | 2,485 | 230.86 |

Unit 8, Rotherbrook Court, Bedford Road, Petersfield, Hampshire GU32 3QG

GROSS INTERINAL AREA FLOOR 1: 325.19 m<sup>2</sup> TOTAL: 325.19 m<sup>2</sup> SITES AND DURINGING AND AND AND AND AND AND AND

**()** (f) (in)

Burley Browne gives notice that, (i) these particulars are intended as a general outline only for the guidance of prospective purchasers or lessees and do not constitute any part of any offer or contract, (ii) the accuracy of any description and or dimensions necessary for use and occupation cannot be guaranteed and any prospective purchasers or tenants should not rely on them as statements or representations of fact but must satisfy themselves by inspection or otherwise; (iii) no employee of the agents has any authority to make or give any representation or enter into any contract whatsoever in relation to the property; (iv) the agents will not be liable in negligence or otherwise for any loss arising from use of these particulars.