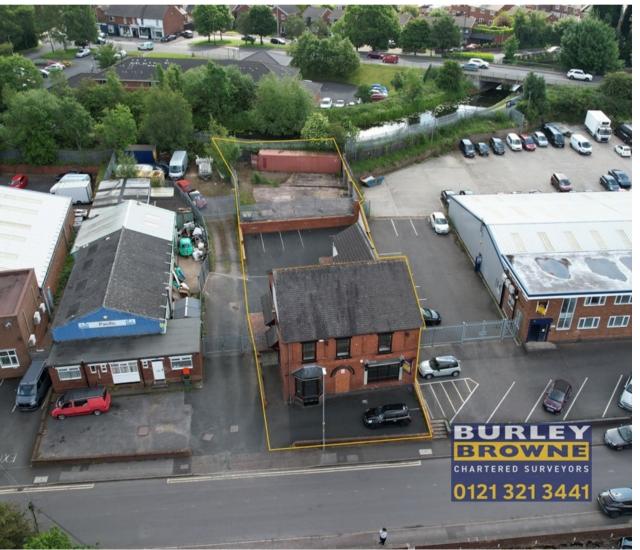

#### **LOCATION**

The property is situated on the southern side of Hall Lane in the area of Walsall Wood. Hall Lane has access with Walsall Road (A461) which in turn provides a main arterial route to the south west with Walsall Town Centre and alternatively north with Lichfield City Centre. Walsall Wood is situated to the north east of Walsall Town Centre neighbouring the areas of Brownhills and Aldridge and is conveniently situated within an easy driving distance of the M6 Toll Road to the north and A5 trunk road.

#### **DESCRIPTION**

The property comprises a self-contained detached office building incorporating two storey accommodation and the benefit of a secure yard and car park. The property is of brick construction and is made up of cellular office accommodation with a kitchen to the ground floor and WCs on both ground and first floor.