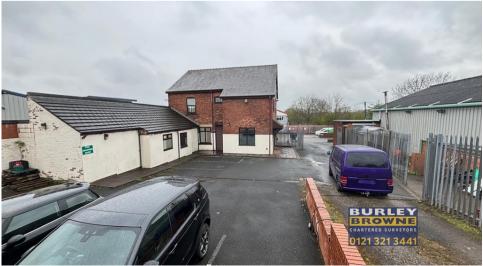

#### **DESCRIPTION**

The property comprises a self-contained detached office building incorporating two storey accommodation and the benefit of a secure yard and car park. The property is of brick construction and is made up of cellular office accommodation with a kitchen to the ground floor and WCs on both ground and first floor.