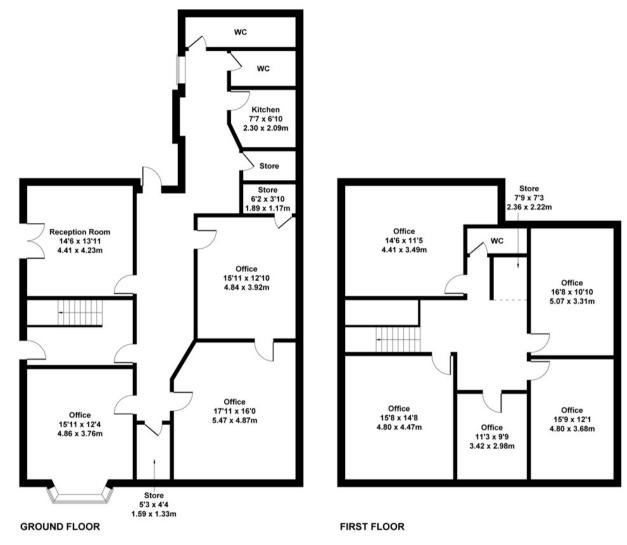

| Area             | SqFt  | SqM    |
|------------------|-------|--------|
| Cellar           | 546   | 50.72  |
| Ground Floor     | 923   | 85.75  |
| First Floor      | 833   | 77.39  |
| Total Floor Area | 2,302 | 213.86 |

#### 40 Hall Lane

Approximate Gross Internal Area 2949 sq ft - 274 sq m

Not to Scale. Produced by The Plan Portal 2024 For Illustrative Purposes Only.

0121 321 3441

www.burleybrowne.co.uk