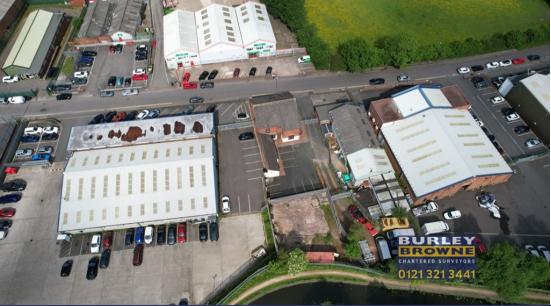

#### **LOCATION**

The property is situated on the southern side of Hall Lane in the area of Walsall Wood. Hall Lane has access with Walsall Road (A461) which in turn provides a main arterial route to the south west with Walsall Town Centre and alternatively north with Lichfield City Centre. Walsall Wood is situated to the north east of Walsall Town Centre neighbouring the areas of Brownhills and Aldridge and is conveniently situated within an easy driving distance of the M6 Toll Road to the north and A5 trunk road.

#### **DESCRIPTION**

The property comprises a self-contained detached office building incorporating two storey accommodation and the benefit of a secure yard and car park. The property is of brick construction and is made up of cellular office accommodation with a kitchen to the ground floor and WCs on both ground and first floor.