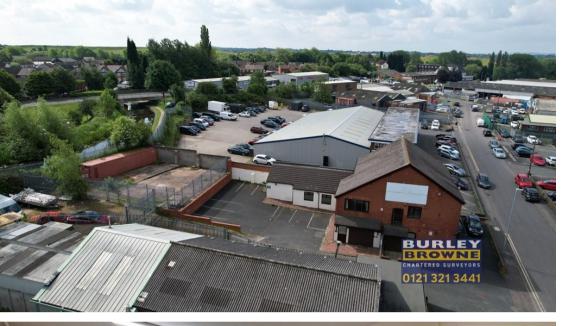

#### **LOCATION**

The property is situated on the southern side of Hall Lane in the area of Walsall Wood. Hall Lane has access with Walsall Road (A461) which in turn provides a main arterial route to the south west with Walsall Town Centre and alternatively north with Lichfield City Centre. Walsall Wood is situated to the north east of Walsall Town Centre neighbouring the areas of Brownhills and Aldridge and is conveniently situated within an easy driving distance of the M6 Toll Road to the north and A5 trunk road.

#### **DESCRIPTION**

The property comprises a self-contained detached office building incorporating two storey accommodation and the benefit of a secure yard and car park. The property is of brick construction and is made up of cellular office accommodation with a kitchen to the ground floor and WCs on both ground and first floor.