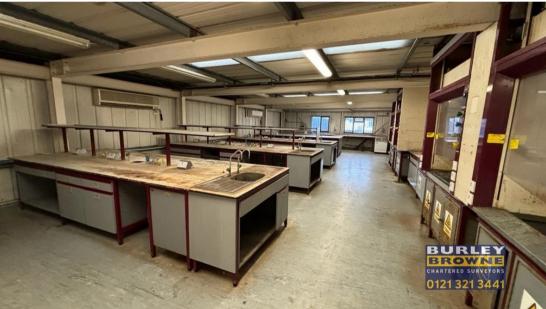

# **DESCRIPTION**

The subject property comprises a two-storey detached building offering a mixture of industrial warehouse/laboratory premises together with two-storey offices. The building has the benefit of a yard to the rear and side together with some parking to the front elevation.

| Area                      | SqFt   | SqM     |
|---------------------------|--------|---------|
| GF - WORKS & OFFICES      | 7,412  | 688.57  |
| FF - OFFICES & LABORATORY | 6,619  | 614.91  |
| GARAGE                    | 927    | 86.12   |
| Total Floor Area          | 14,958 | 1,389.6 |