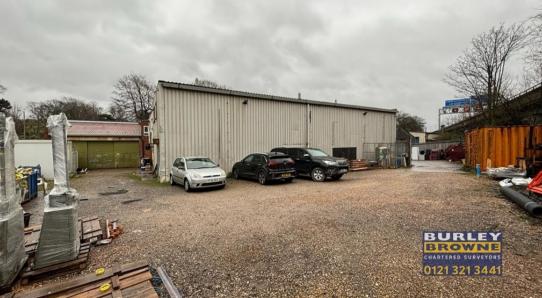

# **DESCRIPTION**

The subject property comprises a two-storey detached building offering a mixture of industrial warehouse/laboratory premises together with two-storey offices. The building has the benefit of a yard to the rear and side together with some parking to the front elevation.

| Area                      | SqFt   | SqM     |
|---------------------------|--------|---------|
| GF - WORKS & OFFICES      | 7,412  | 688.57  |
| FF - OFFICES & LABORATORY | 6,619  | 614.91  |
| GARAGE                    | 927    | 86.12   |
| Total Floor Area          | 14,958 | 1,389.6 |