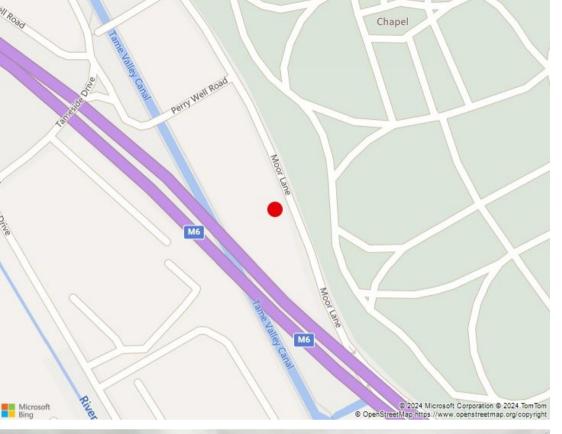

## **LOCATION**

The property is located on Moor Lane in the Witton district of Birmingham. Moor Lane is accessed via College Road (A453) and Brookvale Road, being a little over 3 miles to the north of Birmingham City Centre. The premises are within easy reach of Junctions 6 and 7 of the M6 Motorway which provides subsequent access to the Midlands region and the UK's motorway network.