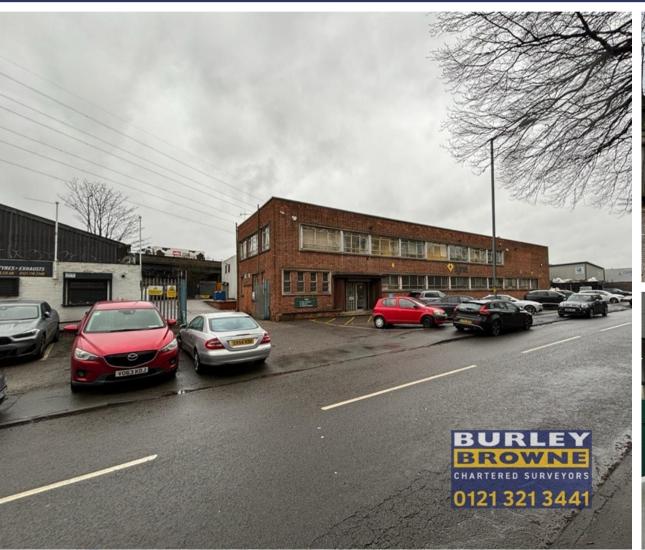

# **DESCRIPTION**

The subject property comprises a two-storey detached building offering a mixture of industrial warehouse/laboratory premises together with two-storey offices. The building has the benefit of a yard to the rear and side together with some parking to the front elevation.

## **LOCATION**

The property is located on Moor Lane in the Witton district of Birmingham. Moor Lane is accessed via College Road (A453) and Brookvale Road, being a little over 3 miles to the north of Birmingham City Centre. The premises are within easy reach of Junctions 6 and 7 of the M6 Motorway which provides subsequent access to the Midlands region and the UK's motorway network.