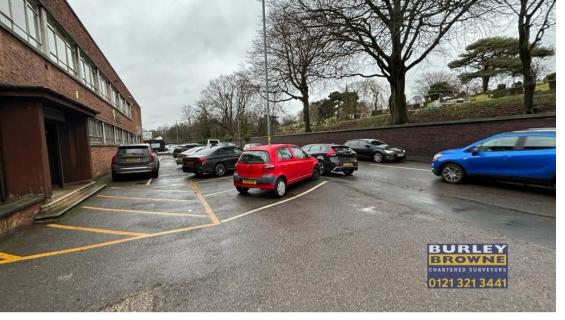

#### **KEY FEATURES**

- Rare opportunity
- Unique industrial/laboratory premises with two-storey offices.
- Ample parking to front elevation together with secure yard to rear including garage/workshop.
- Situated within the Witton district of Birmingham.
- Within easy driving distance of Junctions 6 and 7 of the M6 motorway.
- Outside of the Clean Air Zone

# **DESCRIPTION**

The subject property comprises a two-storey detached building offering a mixture of industrial warehouse/laboratory premises together with two-storey offices. The building has the benefit of a yard to the rear and side together with some parking to the front elevation.