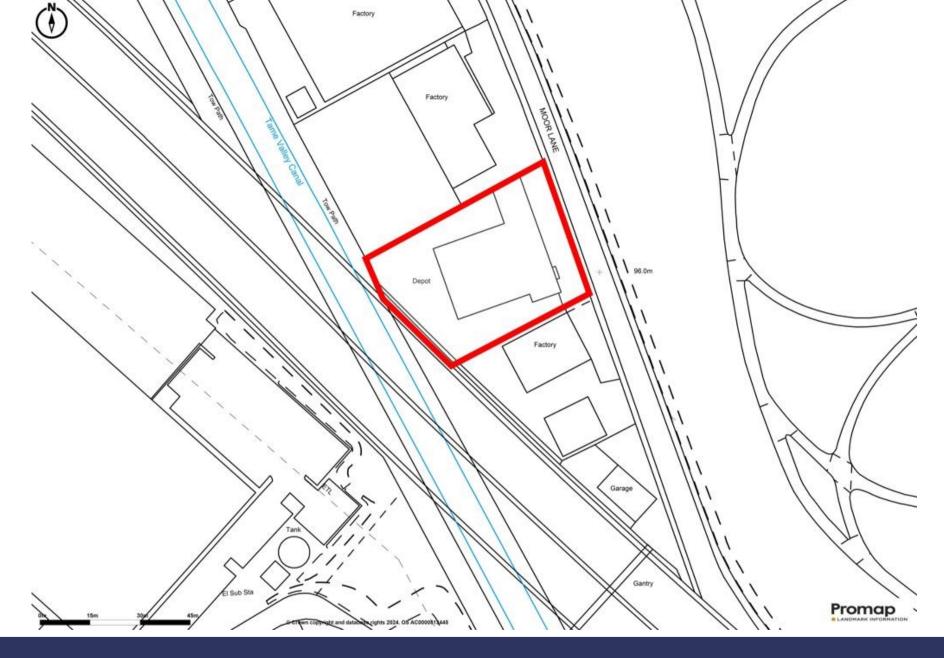

## **LOCATION**

The property is located on Moor Lane in the Witton district of Birmingham. Moor Lane is accessed via College Road (A453) and Brookvale Road, being a little over 3 miles to the north of Birmingham City Centre. The premises are within easy reach of Junctions 6 and 7 of the M6 Motorway which provides subsequent access to the Midlands region and the UK's motorway network.