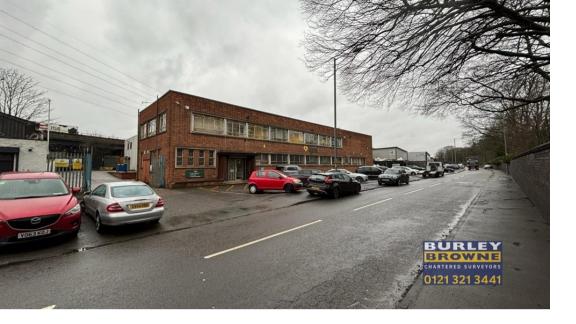

# **DESCRIPTION**

The subject property comprises a two-storey detached building offering a mixture of industrial warehouse/laboratory premises together with two-storey offices. The building has the benefit of a yard to the rear and side together with some parking to the front elevation.

## **LOCATION**

The property is located on Moor Lane in the Witton district of Birmingham. Moor Lane is accessed via College Road (A453) and Brookvale Road, being a little over 3 miles to the north of Birmingham City Centre. The premises are within easy reach of Junctions 6 and 7 of the M6 Motorway which provides subsequent access to the Midlands region and the UK's motorway network.