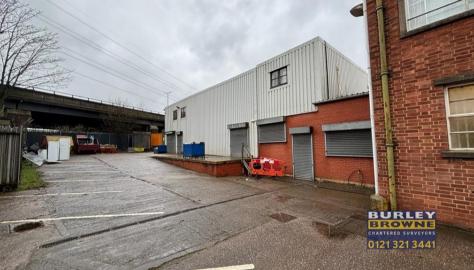

# **DESCRIPTION**

The subject property comprises a two-storey detached building offering a mixture of industrial warehouse/laboratory premises together with two-storey offices. The building has the benefit of a yard to the rear and side together with some parking to the front elevation.