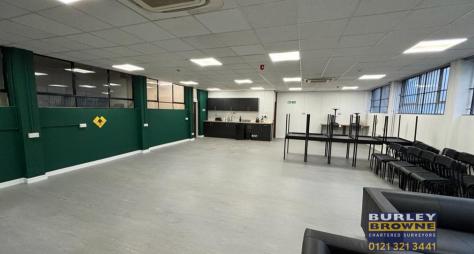

# **DESCRIPTION**

The subject property comprises a two-storey detached building offering a mixture of industrial warehouse/laboratory premises together with two-storey offices. The building has the benefit of a yard to the rear and side together with some parking to the front elevation.