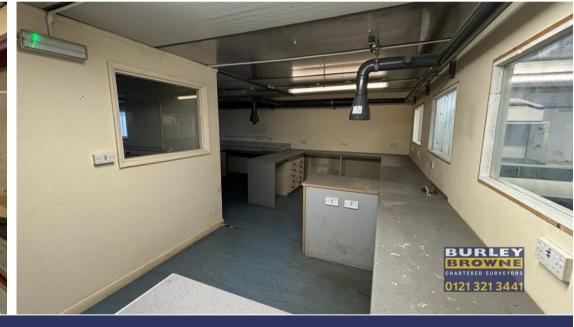

# **DESCRIPTION**

The subject property comprises a two-storey detached building offering a mixture of industrial warehouse/laboratory premises together with two-storey offices. The building has the benefit of a yard to the rear and side together with some parking to the front elevation.

| Area                      | SqFt   | SqM     |
|---------------------------|--------|---------|
| GF - WORKS & OFFICES      | 7,412  | 688.57  |
| FF - OFFICES & LABORATORY | 6,619  | 614.91  |
| GARAGE                    | 927    | 86.12   |
| Total Floor Area          | 14,958 | 1,389.6 |