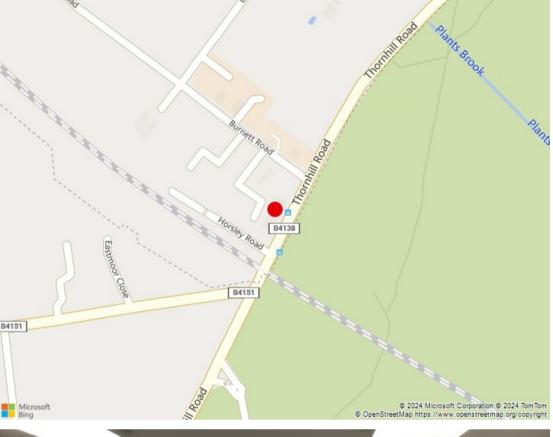

## **LOCATION**

Self-contained premises located off Thornhill Road within Streetly Village. Thornhill Road (B4138) is excellently placed for access to principal trunk roads including A452 Chester Road and A4041 Queslett Road which provides dual carriageway access to Junction 7 of the M6 motorway. Sutton Coldfield Town Centre is some 3 miles to the south east.