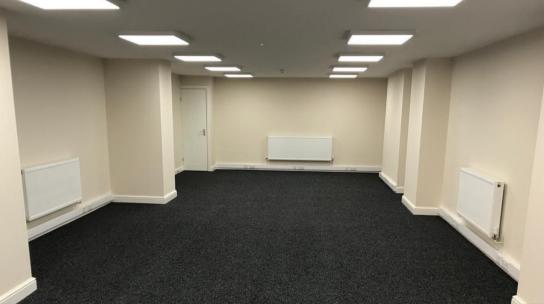

## **DESCRIPTION**

Self-contained rear ground floor retail/office unit, accessed by a rear shared driveway off Burnett Road and providing open plan space with double glazed floor-to-ceiling private entrance, perimeter trunking, carpeting, LED lighting, kitchenette and toilet.