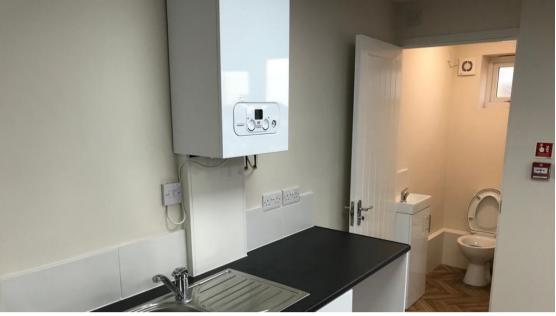

## **DESCRIPTION**

Self-contained rear ground floor retail/office unit, accessed by a rear shared driveway off Burnett Road and providing open plan space with double glazed floor-to-ceiling private entrance, perimeter trunking, carpeting, LED lighting, kitchenette and toilet.