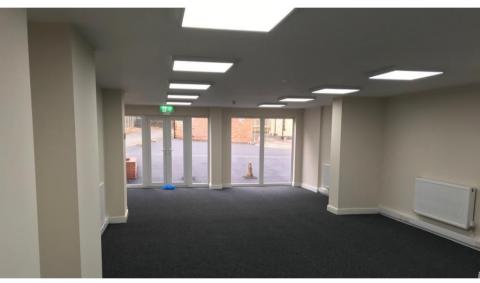

## **DESCRIPTION**

Self-contained rear ground floor retail/office unit, accessed by a rear shared driveway off Burnett Road and providing open plan space with double glazed floor-to-ceiling private entrance, perimeter trunking, carpeting, LED lighting, kitchenette and toilet.