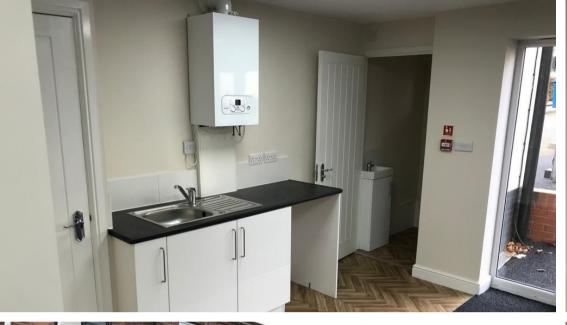

## **DESCRIPTION**

Self-contained rear ground floor retail/office unit, accessed by a rear shared driveway off Burnett Road and providing open plan space with double glazed floor-to-ceiling private entrance, perimeter trunking, carpeting, LED lighting, kitchenette and toilet.