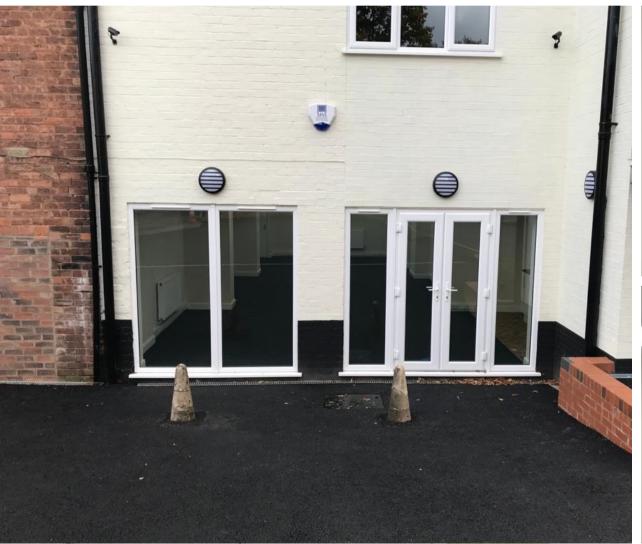

## **DESCRIPTION**

Self-contained rear ground floor retail/office unit, accessed by a rear shared driveway off Burnett Road and providing open plan space with double glazed floor-to-ceiling private entrance, perimeter trunking, carpeting, LED lighting, kitchenette and toilet.

Two allocated car parking spaces are included within the lease.

| Area              | SqFt | SqM   |
|-------------------|------|-------|
| Rear Ground Floor | 728  | 67.63 |
| Total Floor Area  | 728  | 67.63 |