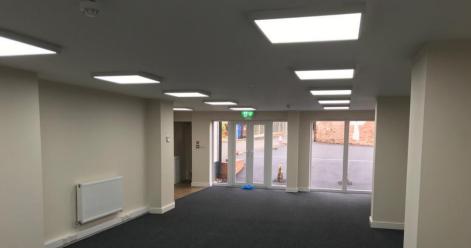

## **DESCRIPTION**

Self-contained rear ground floor retail/office unit, accessed by a rear shared driveway off Burnett Road and providing open plan space with double glazed floor-to-ceiling private entrance, perimeter trunking, carpeting, LED lighting, kitchenette and toilet.