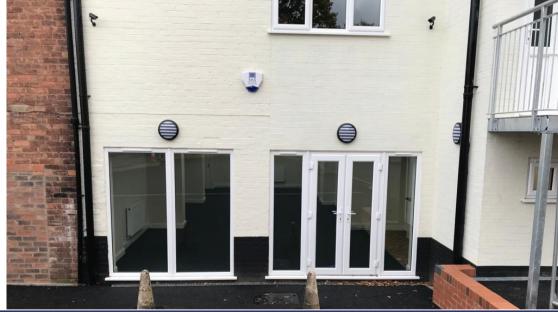

## **DESCRIPTION**

Self-contained rear ground floor retail/office unit, accessed by a rear shared driveway off Burnett Road and providing open plan space with double glazed floor-to-ceiling private entrance, perimeter trunking, carpeting, LED lighting, kitchenette and toilet.