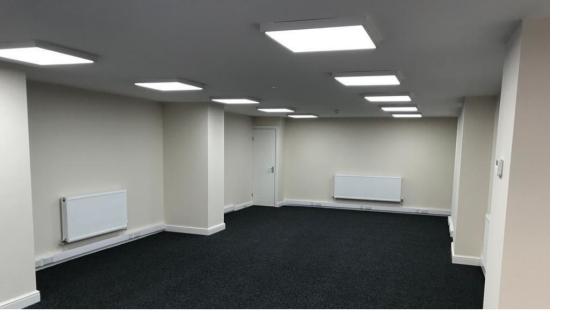

## **DESCRIPTION**

Self-contained rear ground floor retail/office unit, accessed by a rear shared driveway off Burnett Road and providing open plan space with double glazed floor-to-ceiling private entrance, perimeter trunking, carpeting, LED lighting, kitchenette and toilet.