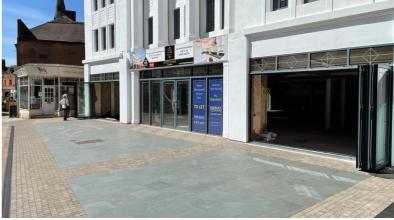

#### DESCRIPTION

Open plan ground floor commercial unit finished to a shell specification to include shop front glazing to front and side elevations and incorporating modern folding/sliding doors to the front elevation.

External forecourt seating area.

| Total Floor Area | 3,972 | 369 |
|------------------|-------|-----|
| Ground Floor     | 3,972 | 369 |
| Area             | SqFt  | SqM |