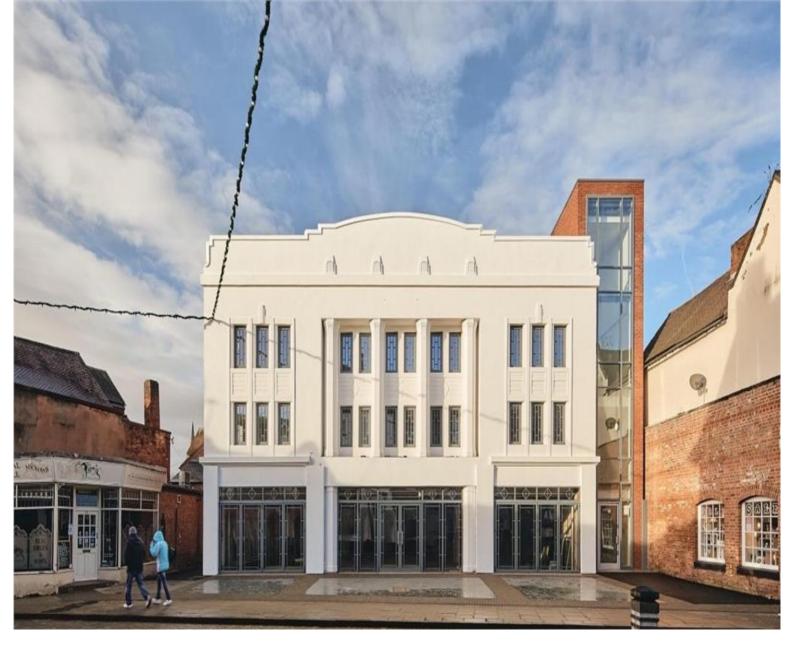

# **RETAIL / RESTAURANT / LEISURE OPPORTUNITY TO LET / MAY SELL**

Old Picture House, Tamworth Street, Lichfield, Staffs, WS13 6JP

#### DESCRIPTION

Open plan ground floor commercial unit finished to a shell specification to include shop front glazing to front and side elevations and incorporating modern folding/sliding doors to the front elevation.