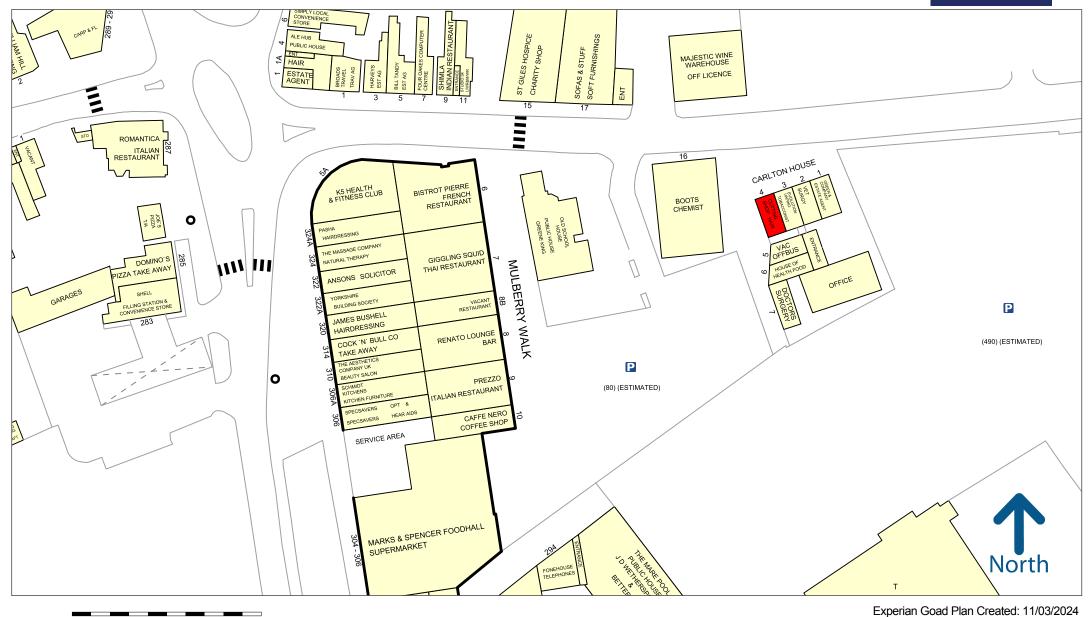

## **LOCATION**

The retail premises are prominently located fronting Mere Green Road in the heart of Mere Green, an affluent commercial centre approximately 1.5 miles north of Sutton Coldfield Town Centre.

The premises provide a corner location with glazed frontages to Mere Green Road and overlooking the Mulberry Walk retail and leisure scheme whose occupiers include Marks and Spencer Food Hall, Caffe Nero, Bistro Pierre, Boots Opticians and Card Factory.

Other notable occupiers in Mere Green includes Sainsburys, Lidl, Majestic Wine and Sofas and Stuff.