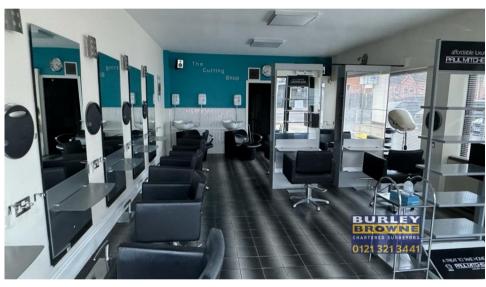

## **DESCRIPTION**

A self contained ground floor retail unit with glazed frontages to Mere Green Road and overlooking Mulberry Walk and providing ground floor sales area with W.C. to the rear.

One allocated parking space immediately in front of the subject premises.

| Area                    | SqFt | SqM   |
|-------------------------|------|-------|
| Ground floor sales area | 447  | 41.53 |
| Total Floor Area        | 477  | 44.31 |