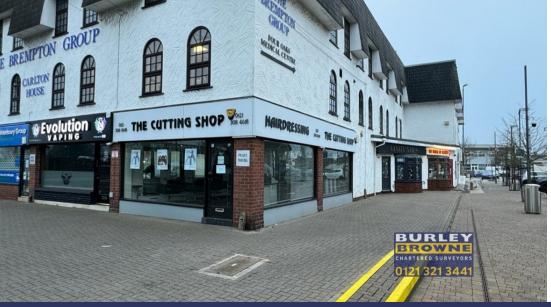

## **LOCATION**

The retail premises are prominently located fronting Mere Green Road in the heart of Mere Green, an affluent commercial centre approximately 1.5 miles north of Sutton Coldfield Town Centre.

The premises provide a corner location with glazed frontages to Mere Green Road and overlooking the Mulberry Walk retail and leisure scheme whose occupiers include Marks and Spencer Food Hall, Caffe Nero, Bistro Pierre, Boots Opticians and Card Factory.

## **DESCRIPTION**

A self contained ground floor retail unit with glazed frontages to Mere Green Road and overlooking Mulberry Walk and providing ground floor sales area with W.C. to the rear.

One allocated parking space immediately in front of the subject premises.