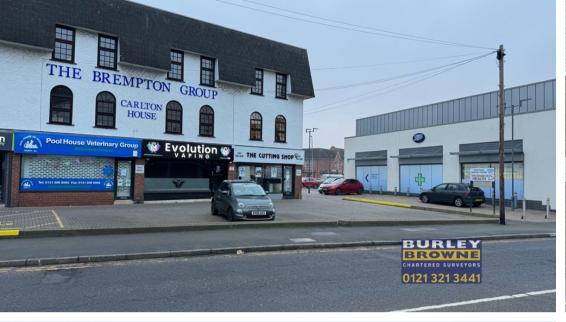

## **LOCATION**

The retail premises are prominently located fronting Mere Green Road in the heart of Mere Green, an affluent commercial centre approximately 1.5 miles north of Sutton Coldfield Town Centre.

The premises provide a corner location with glazed frontages to Mere Green Road and overlooking the Mulberry Walk retail and leisure scheme whose occupiers include Marks and Spencer Food Hall, Caffe Nero, Bistro Pierre, Boots Opticians and Card Factory.

## **DESCRIPTION**

A self contained ground floor retail unit with glazed frontages to Mere Green Road and overlooking Mulberry Walk and providing ground floor sales area with W.C. to the rear.

One allocated parking space immediately in front of the subject premises.