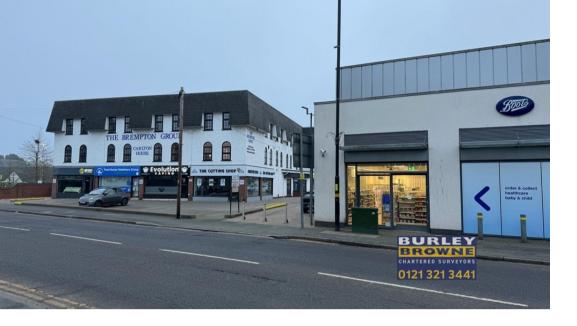

## **LOCATION**

The retail premises are prominently located fronting Mere Green Road in the heart of Mere Green, an affluent commercial centre approximately 1.5 miles north of Sutton Coldfield Town Centre.

The premises provide a corner location with glazed frontages to Mere Green Road and overlooking the Mulberry Walk retail and leisure scheme whose occupiers include Marks and Spencer Food Hall, Caffe Nero, Bistro Pierre, Boots Opticians and Card Factory.

Other notable occupiers in Mere Green includes Sainsburys, Lidl, Majestic Wine and Sofas and Stuff.