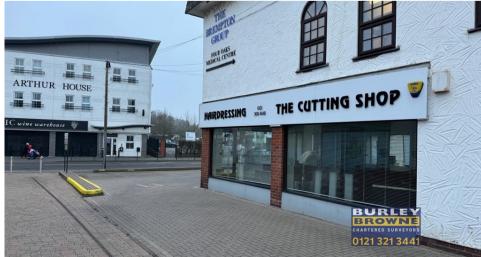

## **LOCATION**

The retail premises are prominently located fronting Mere Green Road in the heart of Mere Green, an affluent commercial centre approximately 1.5 miles north of Sutton Coldfield Town Centre.

The premises provide a corner location with glazed frontages to Mere Green Road and overlooking the Mulberry Walk retail and leisure scheme whose occupiers include Marks and Spencer Food Hall, Caffe Nero, Bistro Pierre, Boots Opticians and Card Factory.