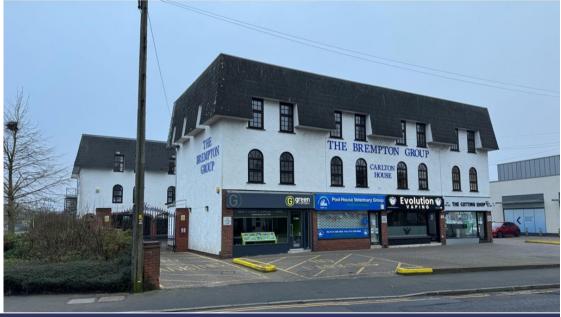

# **RETAIL UNIT TO LET**

4 Carlton House, Mere Green Road, Sutton Coldfield, West Midlands, B75 5BS

477 SqFt (44.31 SqM) | £21,500 per annum exclusive

## **DESCRIPTION**

A self contained ground floor retail unit with glazed frontages to Mere Green Road and overlooking Mulberry Walk and providing ground floor sales area with W.C. to the rear.

One allocated parking space immediately in front of the subject premises.