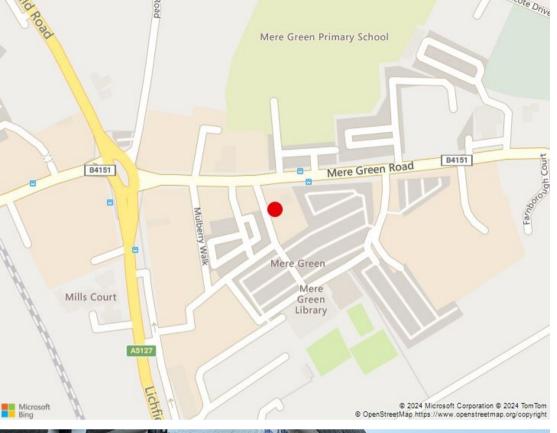

## **LOCATION**

The retail premises are prominently located fronting Mere Green Road in the heart of Mere Green, an affluent commercial centre approximately 1.5 miles north of Sutton Coldfield Town Centre.

The premises provide a corner location with glazed frontages to Mere Green Road and overlooking the Mulberry Walk retail and leisure scheme whose occupiers include Marks and Spencer Food Hall, Caffe Nero, Bistro Pierre, Boots Opticians and Card Factory.

Other notable occupiers in Mere Green includes Sainsburys, Lidl, Majestic Wine and Sofas and Stuff.