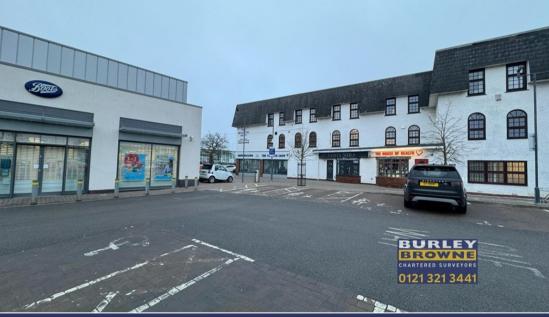

## **LOCATION**

The retail premises are prominently located fronting Mere Green Road in the heart of Mere Green, an affluent commercial centre approximately 1.5 miles north of Sutton Coldfield Town Centre.

The premises provide a corner location with glazed frontages to Mere Green Road and overlooking the Mulberry Walk retail and leisure scheme whose occupiers include Marks and Spencer Food Hall, Caffe Nero, Bistro Pierre, Boots Opticians and Card Factory.

## **DESCRIPTION**

A self contained ground floor retail unit with glazed frontages to Mere Green Road and overlooking Mulberry Walk and providing ground floor sales area with W.C. to the rear.

One allocated parking space immediately in front of the subject premises.