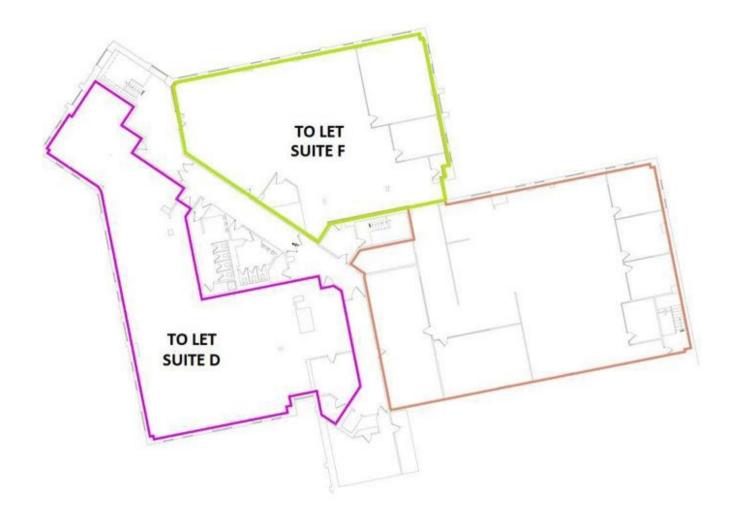

# MODERN HIGH QUALITY OFFICE ACCOMMODATION TO LET

Ventura House, Suite D, Ventura Park Road, Tamworth, Staffordshire, B78 3HL

3,577 SqFt (332.3 SqM) | £12.50 per sq ft pax

## **DESCRIPTION**

Suite D comprises of first floor open plan accommodation that has been refurbished to a high standard to include new carpet tiles, air conditioning, perimeter trunking, separate kitchens and a suspended ceiling together with integrated LED lighting. The suites are accessed via an internal staircase from the reception area on the ground floor, with shared toilets and shower located on the first floor. Whilst the suites have previously been used as offices, the accommodation can also be used as medical, retail, children's day nursery, doctors, dental surgery and more.

Additional commercial space is available within the building, further details upon request.

| Total Floor Area | 2 F77 | 222.2 |
|------------------|-------|-------|
| Suite D          | 3,577 | 332.3 |
| Area             | SqFt  | SqM   |