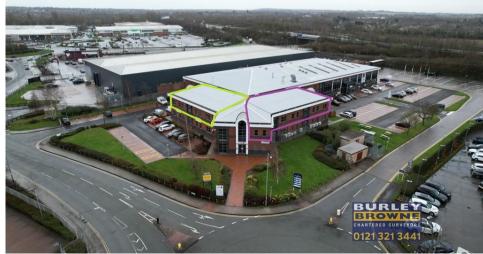

## **DESCRIPTION**

Suite D comprises of first floor open plan accommodation that has been refurbished to a high standard to include new carpet tiles, air conditioning, perimeter trunking, separate kitchens and a suspended ceiling together with integrated LED lighting. The suites are accessed via an internal staircase from the reception area on the ground floor, with shared toilets and shower located on the first floor. Whilst the suites have previously been used as offices, the accommodation can also be used as medical, retail, children's day nursery, doctors, dental surgery and more.

Additional commercial space is available within the building, further details upon request.

| Total Floor Area | 2 F77 | 222.2 |
|------------------|-------|-------|
| Suite D          | 3,577 | 332.3 |
| Area             | SqFt  | SqM   |