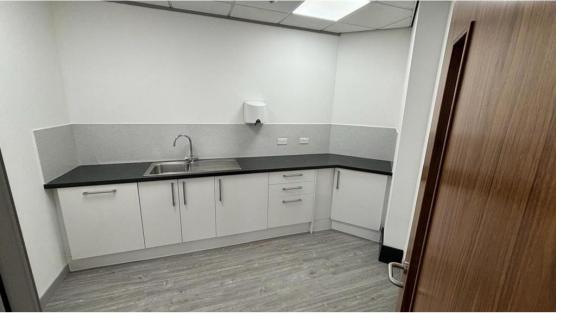

## **DESCRIPTION**

Suite D comprises of first floor open plan accommodation that has been refurbished to a high standard to include new carpet tiles, air conditioning, perimeter trunking, separate kitchens and a suspended ceiling together with integrated LED lighting. The suites are accessed via an internal staircase from the reception area on the ground floor, with shared toilets and shower located on the first floor. Whilst the suites have previously been used as offices, the accommodation can also be used as medical, retail, children's day nursery, doctors, dental surgery and more.