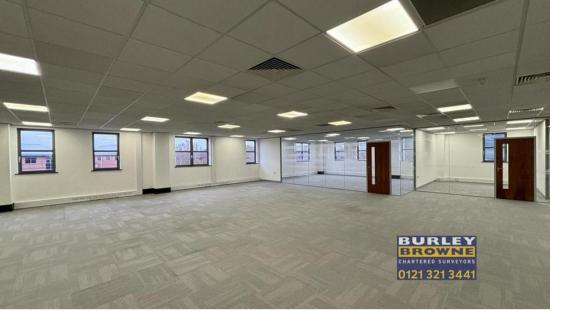

## **DESCRIPTION**

Suite D comprises of first floor open plan accommodation that has been refurbished to a high standard to include new carpet tiles, air conditioning, perimeter trunking, separate kitchens and a suspended ceiling together with integrated LED lighting. The suites are accessed via an internal staircase from the reception area on the ground floor, with shared toilets and shower located on the first floor. Whilst the suites have previously been used as offices, the accommodation can also be used as medical, retail, children's day nursery, doctors, dental surgery and more.