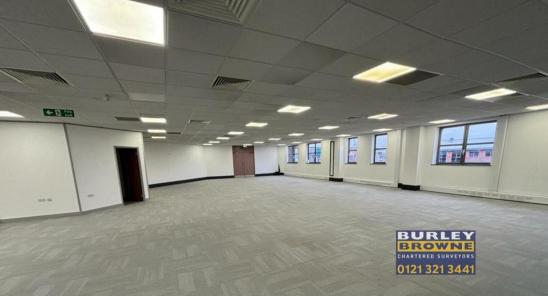

## **DESCRIPTION**

Suite D comprises of first floor open plan accommodation that has been refurbished to a high standard to include new carpet tiles, air conditioning, perimeter trunking, separate kitchens and a suspended ceiling together with integrated LED lighting. The suites are accessed via an internal staircase from the reception area on the ground floor, with shared toilets and shower located on the first floor. Whilst the suites have previously been used as offices, the accommodation can also be used as medical, retail, children's day nursery, doctors, dental surgery and more.