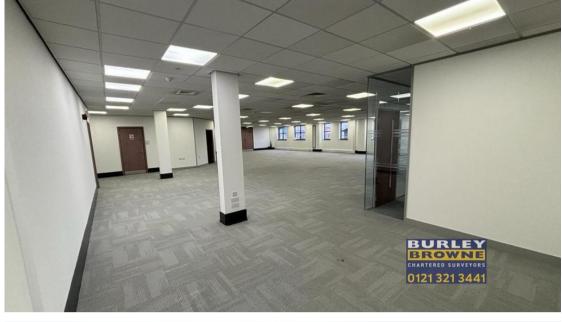

## **DESCRIPTION**

Suite D comprises of first floor open plan accommodation that has been refurbished to a high standard to include new carpet tiles, air conditioning, perimeter trunking, separate kitchens and a suspended ceiling together with integrated LED lighting. The suites are accessed via an internal staircase from the reception area on the ground floor, with shared toilets and shower located on the first floor. Whilst the suites have previously been used as offices, the accommodation can also be used as medical, retail, children's day nursery, doctors, dental surgery and more.