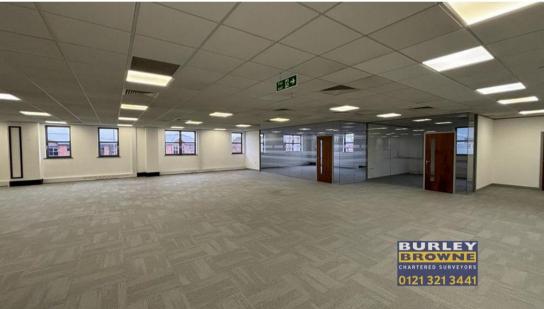

## **DESCRIPTION**

Suite D comprises of first floor open plan accommodation that has been refurbished to a high standard to include new carpet tiles, air conditioning, perimeter trunking, separate kitchens and a suspended ceiling together with integrated LED lighting. The suites are accessed via an internal staircase from the reception area on the ground floor, with shared toilets and shower located on the first floor. Whilst the suites have previously been used as offices, the accommodation can also be used as medical, retail, children's day nursery, doctors, dental surgery and more.