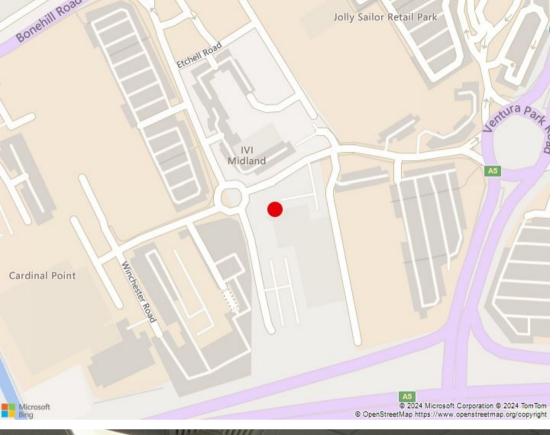

## **LOCATION**

Ventura House is ideally situated off Ventura Park Road adjacent to Ventura Park, Tamworth's prime out of town retail area, whose major occupiers include Next, Marks & Spencer, Asda, Sainsbury's, Primark and more recently Aldi and Home Bargains. The property is also within a short driving distance of the intersection of the A5/M42 at junction 10 and M6 Toll junction 4 providing easy access to Birmingham City Centre, the NEC, international airport and north towards the East Midlands.