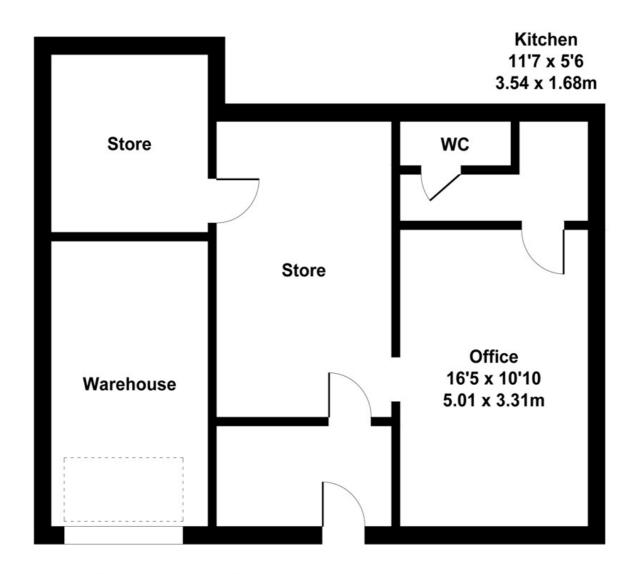

#### **DESCRIPTION**

The property is well presented to provide office space, providing 2 storage rooms together with warehouse, a single WC and kitchen. External parking is available.

## **Unit 3 Gate Lane Sutton Coldfield**

Approximate Gross Internal Area 732 sq ft - 68 sq m

Not to Scale. Produced by The Plan Portal 2024 For Illustrative Purposes Only.