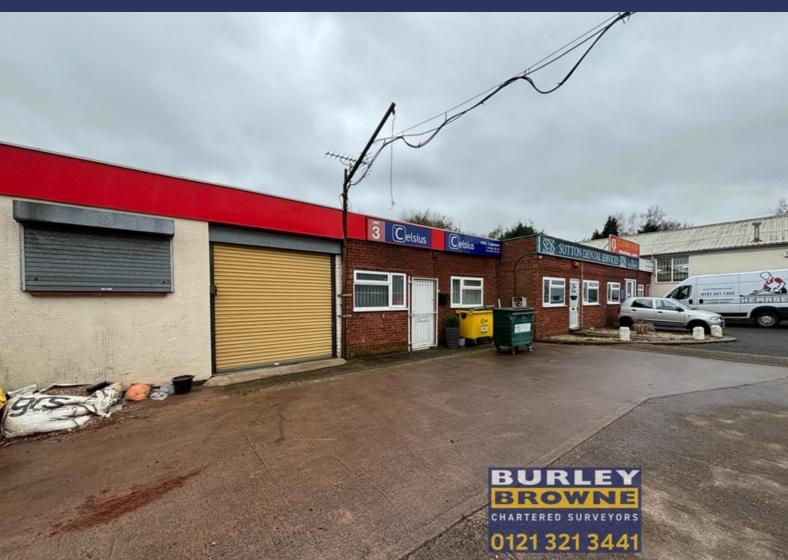

# **WAREHOUSE/OFFICE PREMISES - TO LET**

Unit 3, Clarke Industrial Estate, Gate Lane, Sutton Coldfield, B73 5TS

#### **DESCRIPTION**

The property is well presented to provide office space, providing 2 storage rooms together with warehouse, a single WC and kitchen. External parking is available.