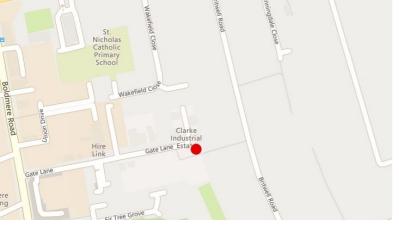

#### **LOCATION**

Clarke Industrial Estate is well located on Gate Lane which leads from Boldmere Road, a busy local shopping centre with a wide cross section of retailers to include Sainsbury's Local, Tesco Express, Costa Coffee, WHSmith and The Bishop Vesey Public House. Sutton Coldfield is a little over 2 miles away providing further amenities as is Princess Alice retail park. Wylde Green railway station is within walking distance and offers regular train services on the cross city line to Birmingham Grand Central, Sutton Coldfield and Lichfield.