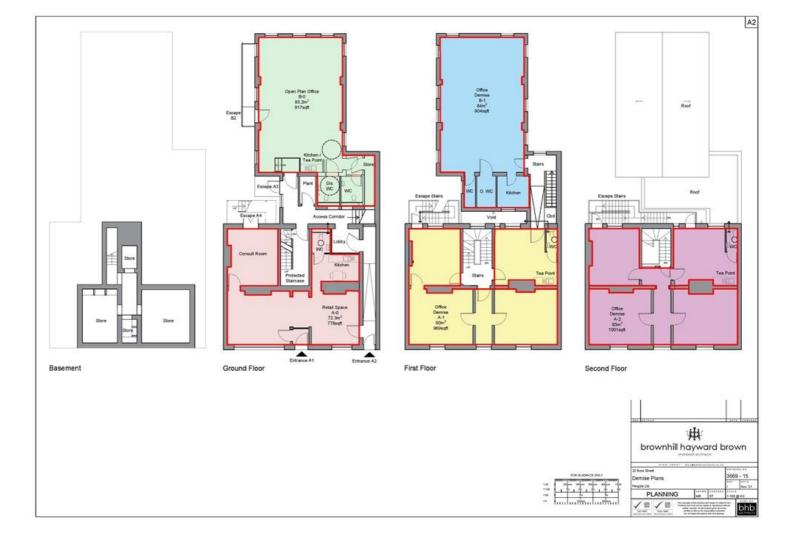

### **DESCRIPTION**

The accommodation comprises 3 self-contained office suites with the vacant suite - Suite 2, being located to the second floor. Having recently been refurbished to a high standard to include carpeting, LED lighting, access control and perimeter trunking. The property has undergone a complete refurbishment throughout and offers great views of Lichfield City Centre.

| Area                   | SqFt | SqM   |
|------------------------|------|-------|
| Suite 2 - Second Floor | 858  | 79.71 |
| Total Floor Area       | 858  | 79.71 |