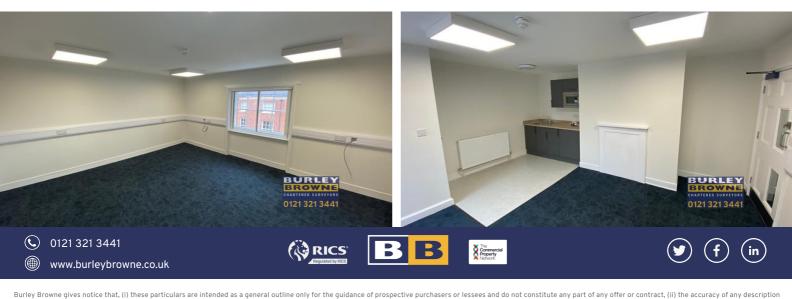

### **DESCRIPTION**

The accommodation comprises 3 self-contained office suites with the vacant suite - Suite 2, being located to the second floor. Having recently been refurbished to a high standard to include carpeting, LED lighting, access control and perimeter trunking. The property has undergone a complete refurbishment throughout and offers great views of Lichfield City Centre.