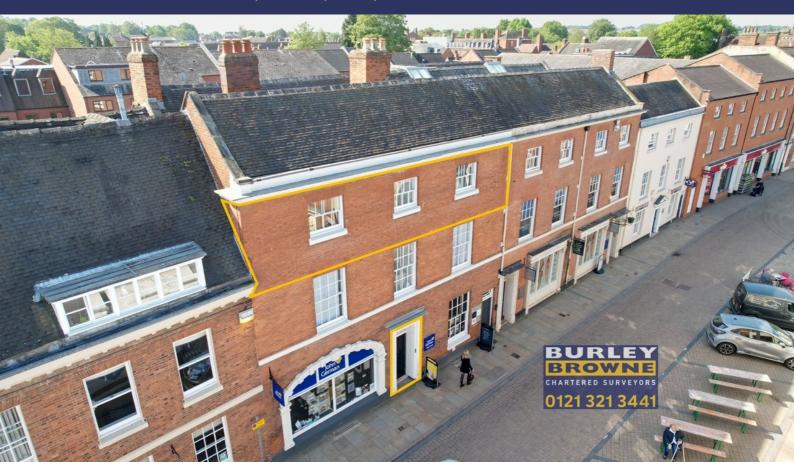

### **LOCATION**

The property occupies a prominent position within the pedestrianised area of Bore Street in the heart of Lichfield City Centre. Neighbouring occupiers on Bore Street include Barclays Bank, White Stuff, Café Nero and Wilkinson.

### **DESCRIPTION**

The accommodation comprises 3 self-contained office suites with the vacant suite - Suite 2, being located to the second floor. Having recently been refurbished to a high standard to include carpeting, LED lighting, access control and perimeter trunking. The property has undergone a complete refurbishment throughout and offers great views of Lichfield City Centre.