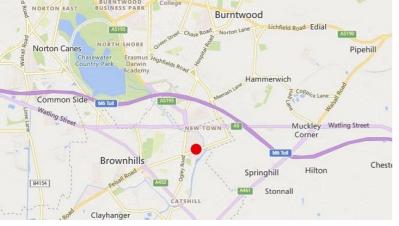

## **LOCATION**

The subject property is situated within the Gatehouse Trading Estate off Lichfield Road in Brownhills. Lichfield Road is one of the main arterial routes into Brownhills and a popular industrial and business location. The estate lies less than 1 mile north east of Brownhills Town Centre and within easy reach of the A5.