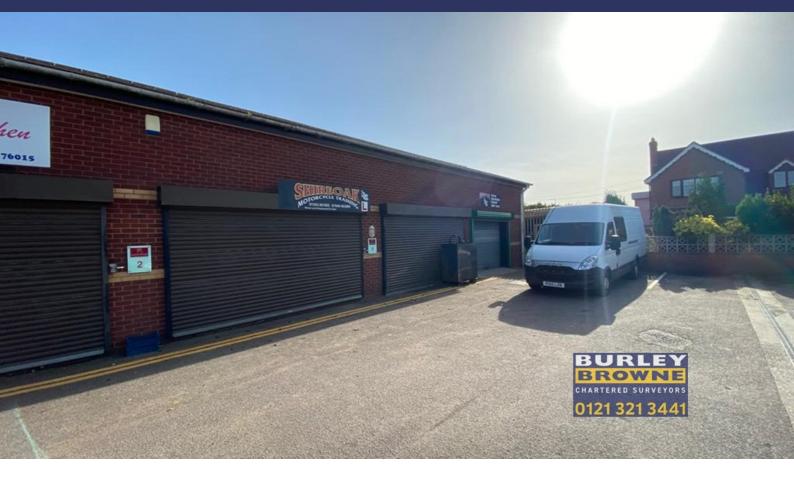

# **Key Features**

- Warehouse accommodation with roller shutter access
- Minimum internal eaves height of 2.53m rising to 3.62m
- Easy driving access of the A5 trunk road and M6 Toll Road
- External Parking
- Situated within the Gatehouse Trading Estate
- New Lease

#### **DESCRIPTION**

The subject property comprises a semi-detached warehouse unit which provides largely open plan space together with office, store and two WCs. The unit has the use of communal car parking to the front elevation. The premises are situated within the Gatehouse Trading Estate off Lichfield Road in Brownhills