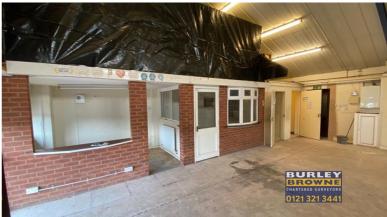

#### **DESCRIPTION**

The subject property comprises a semi-detached warehouse unit which provides largely open plan space together with office, store and two WCs. The unit has the use of communal car parking to the front elevation. The premises are situated within the Gatehouse Trading Estate off Lichfield Road in Brownhills