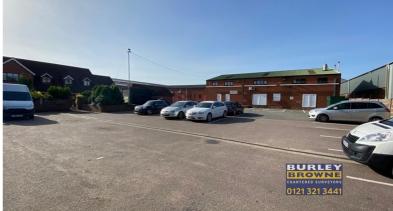

# **Key Features**

- Warehouse accommodation with roller shutter access
- Minimum internal eaves height of 2.53m rising to 3.62m
- Easy driving access of the A5 trunk road and M6 Toll Road
- External Parking
- Situated within the Gatehouse Trading Estate
- New Lease

#### **DESCRIPTION**

The subject property comprises a semi-detached warehouse unit which provides largely open plan space together with office, store and two WCs. The unit has the use of communal car parking to the front elevation. The premises are situated within the Gatehouse Trading Estate off Lichfield Road in Brownhills