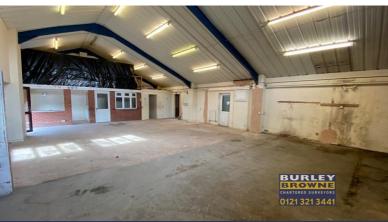

#### **DESCRIPTION**

The subject property comprises a semi-detached warehouse unit which provides largely open plan space together with office, store and two WCs. The unit has the use of communal car parking to the front elevation. The premises are situated within the Gatehouse Trading Estate off Lichfield Road in Brownhills