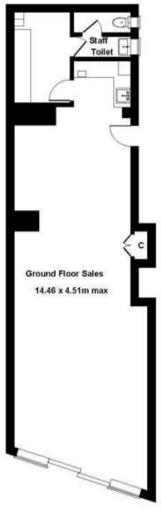

## **DESCRIPTION**

A self contained ground floor retail unit previously occupied by Greggs and provides ground floor sales area together with staff room and WC to the rear.

| Area               | SqFt | SqM   |
|--------------------|------|-------|
| Ground Floor Sales | 702  | 65.22 |
| Total Floor Area   | 702  | 65.22 |

# 88 Boldmere Road, Boldmere, Sutton Coldfield

Not to Scale. Produced by The Plan Portal 2023 For Illustrative Purposes Only.

0121 321 3441

www.burleybrowne.co.uk