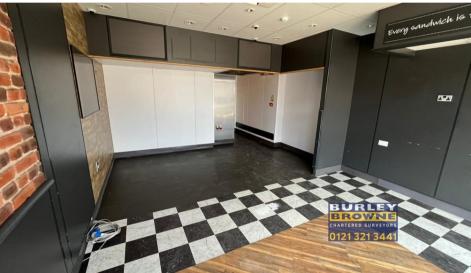

## **DESCRIPTION**

A self contained ground floor retail unit previously occupied by Greggs and provides ground floor sales area together with staff room and WC to the rear.

| Area               | SqFt | SqM   |
|--------------------|------|-------|
| Ground Floor Sales | 702  | 65.22 |
| Total Floor Area   | 702  | 65.22 |