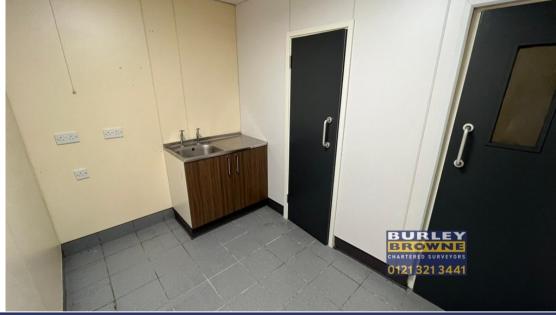

## **DESCRIPTION**

A self contained ground floor retail unit previously occupied by Greggs and provides ground floor sales area together with staff room and WC to the rear.

| Area               | SqFt | SqM   |
|--------------------|------|-------|
| Ground Floor Sales | 702  | 65.22 |
| Total Floor Area   | 702  | 65.22 |