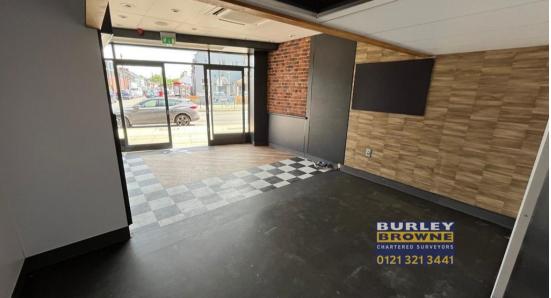

## **DESCRIPTION**

A self contained ground floor retail unit previously occupied by Greggs and provides ground floor sales area together with staff room and WC to the rear.

| Area               | SqFt | SqM   |
|--------------------|------|-------|
| Ground Floor Sales | 702  | 65.22 |
| Total Floor Area   | 702  | 65.22 |