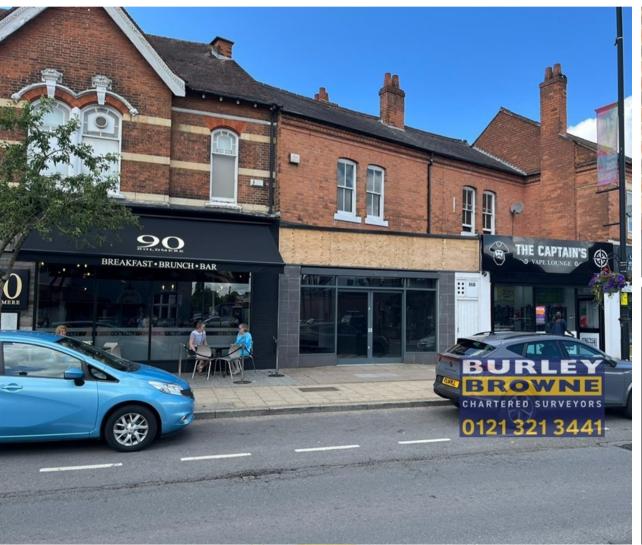

# **RETAIL TO LET**

88 Boldmere Road, Boldmere, Sutton Coldfield, West Midlands, B73 5TJ

702 SqFt (65.22 SqM) | £21,000 per annum exclusive

#### **KEY FEATURES**

- Popular and busy parade
- Self contained retail unit
- Prime location opposite Costa Coffee and Wetherspoons
- Suitable for a variety of retail uses.
- New Lease
- Immediately available

## **LOCATION**

The property is centrally located fronting Boldmere Road within the very popular and vibrant local shopping centre. Boldmere comprises a mix of local, independent and national retailers to include Sainsbury's Local, Tesco Express, and Costa Coffee who are immediately opposite to the premises.

Boldmere has several restaurants and licenced premises including Wetherspoons Bishop Vesey, Harvester, 90 Boldmere and Deli Social.

Sutton Coldfield is a little over one mile to the north east.