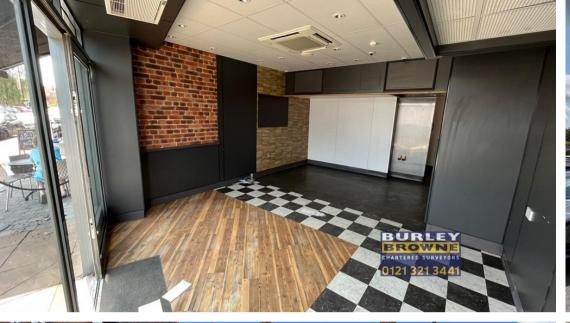

## **DESCRIPTION**

A self contained ground floor retail unit previously occupied by Greggs and provides ground floor sales area together with staff room and WC to the rear.

| Area               | SqFt | SqM   |
|--------------------|------|-------|
| Ground Floor Sales | 702  | 65.22 |
| Total Floor Area   | 702  | 65.22 |