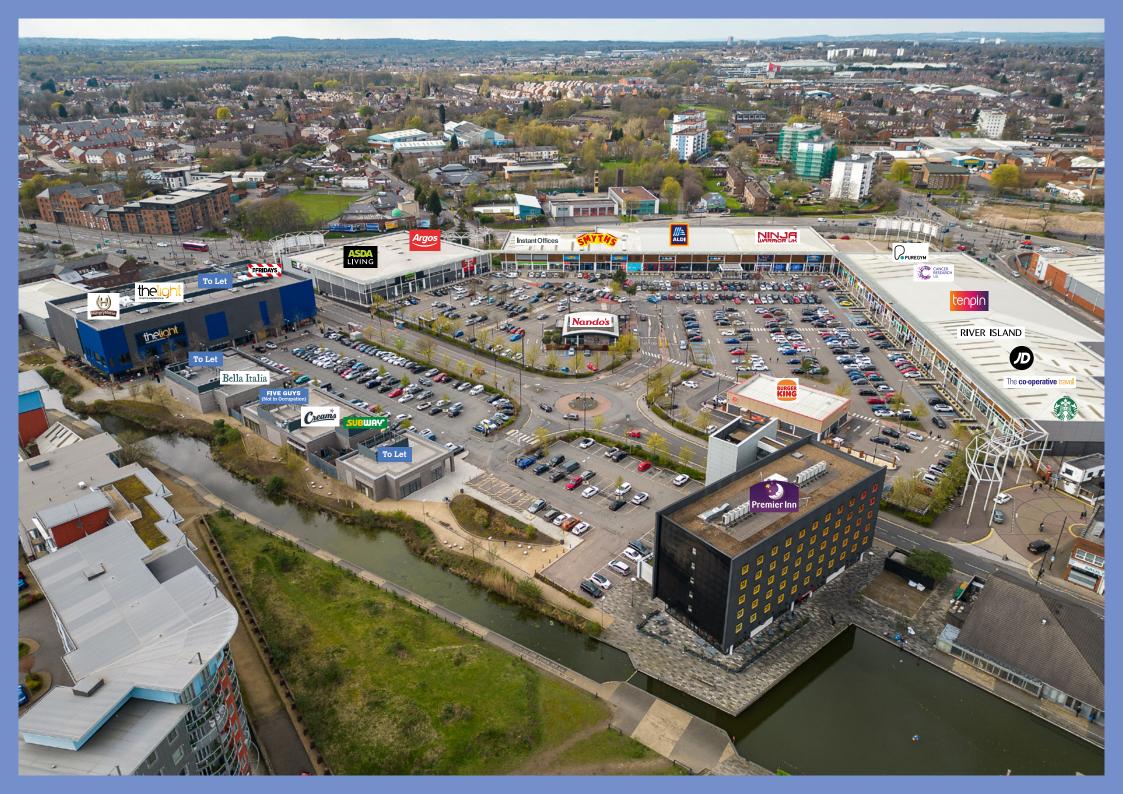

## **Situation**

Waterfront Leisure Park is located at the northern edge of Park Street and is accessed via the Inner Ring Road A454 and Blue Lane West (A4148). The Leisure Park forms part of the main out of centre retail and leisure offer within Walsall sitting opposite the Crown Wharf Retail Park

whose occupiers include Aldi, Tenpin Bowling, Ninja Warrior, Asda Living, Argos, PureGym, JD Sports and Smyths Toys. Adjacent to the Leisure Park is a Premier Inn and other nearby occupiers include Tesco Extra and McDonald's.