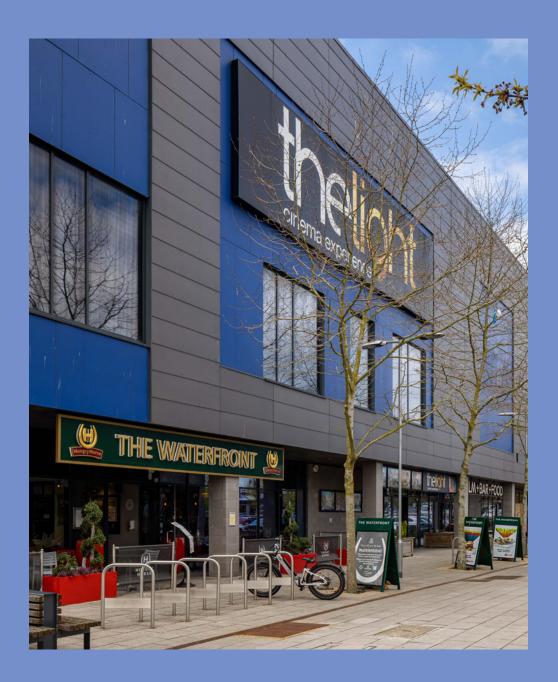

## **Situation**

Waterfront Leisure Park is located at the northern edge of Park Street and is accessed via the Inner Ring Road A454 and Blue Lane West (A4148). The Leisure Park forms part of the main out of centre retail and leisure offer within Walsall sitting opposite the Crown Wharf Retail Park