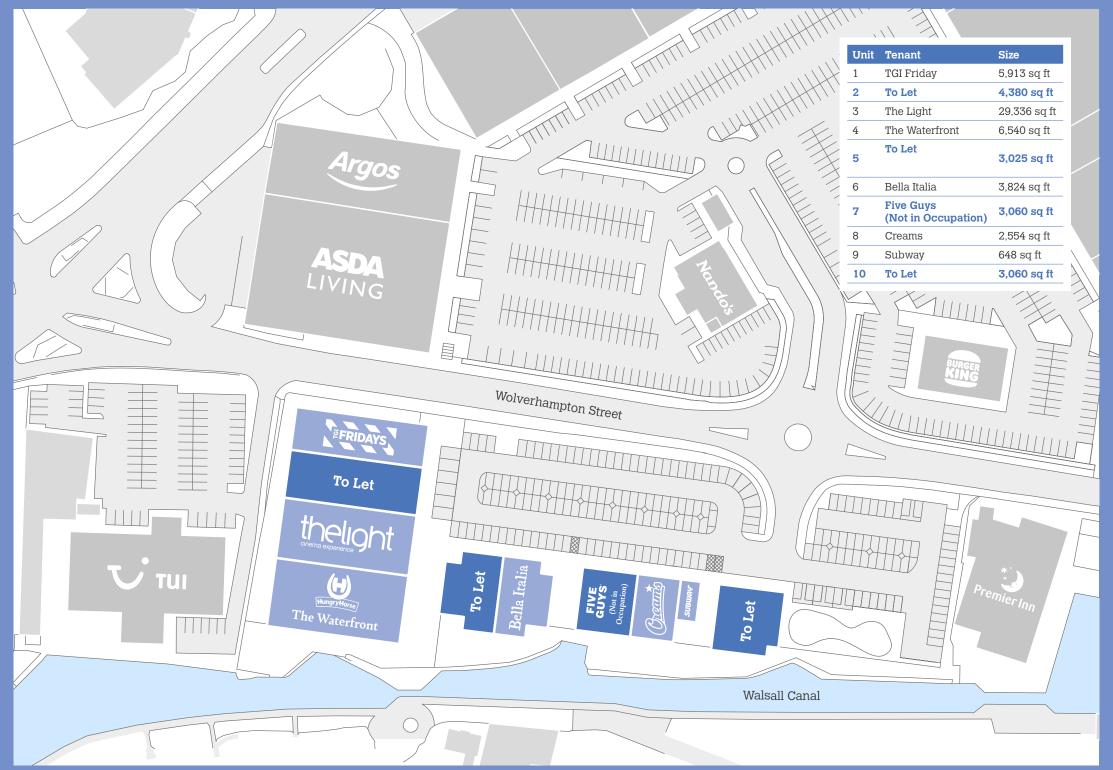

## Location

Walsall is located 9 miles north-west of Birmingham and 7 miles east of Wolverhampton. It is accessed via junctions 9 & 10 of the M6 to the East and the A34 to the North and South.

## **Situation**

Waterfront Leisure Park is located at the northern edge of Park Street and is accessed via the Inner Ring Road A454 and Blue Lane West (A4148). The Leisure Park forms part of the main out of centre retail and leisure offer within Walsall sitting opposite the Crown Wharf Retail Park

whose occupiers include Aldi, Tenpin Bowling, Ninja Warrior, Asda Living, Argos, PureGym, JD Sports and Smyths Toys. Adjacent to the Leisure Park is a Premier Inn and other nearby occupiers include Tesco Extra and McDonald's.