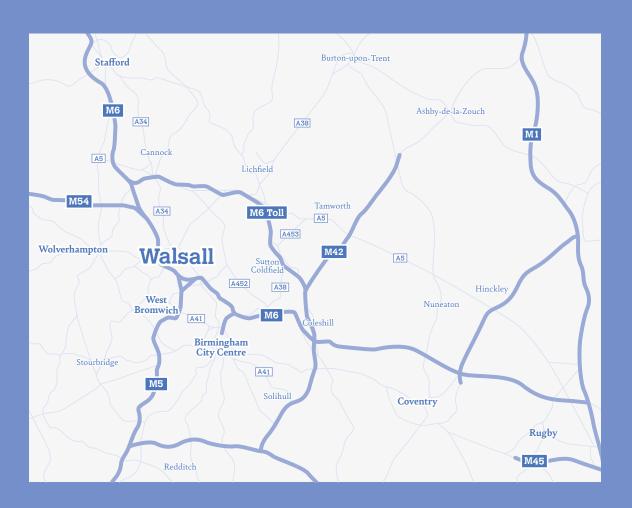

## Location

Walsall is located 9 miles north-west of Birmingham and 7 miles east of Wolverhampton. It is accessed via junctions 9 & 10 of the M6 to the East and the A34 to the North and South.