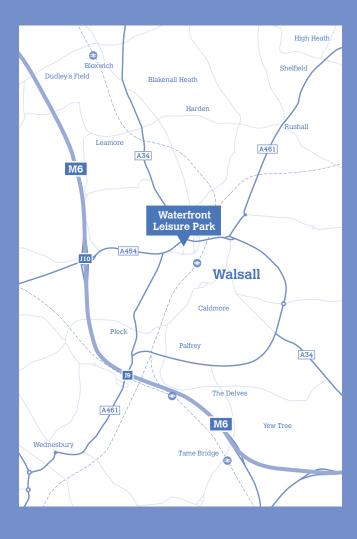

## Location

Walsall is located 9 miles north-west of Birmingham and 7 miles east of Wolverhampton. It is accessed via junctions 9 & 10 of the M6 to the East and the A34 to the North and South.

## **Situation**

Waterfront Leisure Park is located at the northern edge of Park Street and is accessed via the Inner Ring Road A454 and Blue Lane West (A4148). The Leisure Park forms part of the main out of centre retail and leisure offer within Walsall sitting opposite the Crown Wharf Retail Park