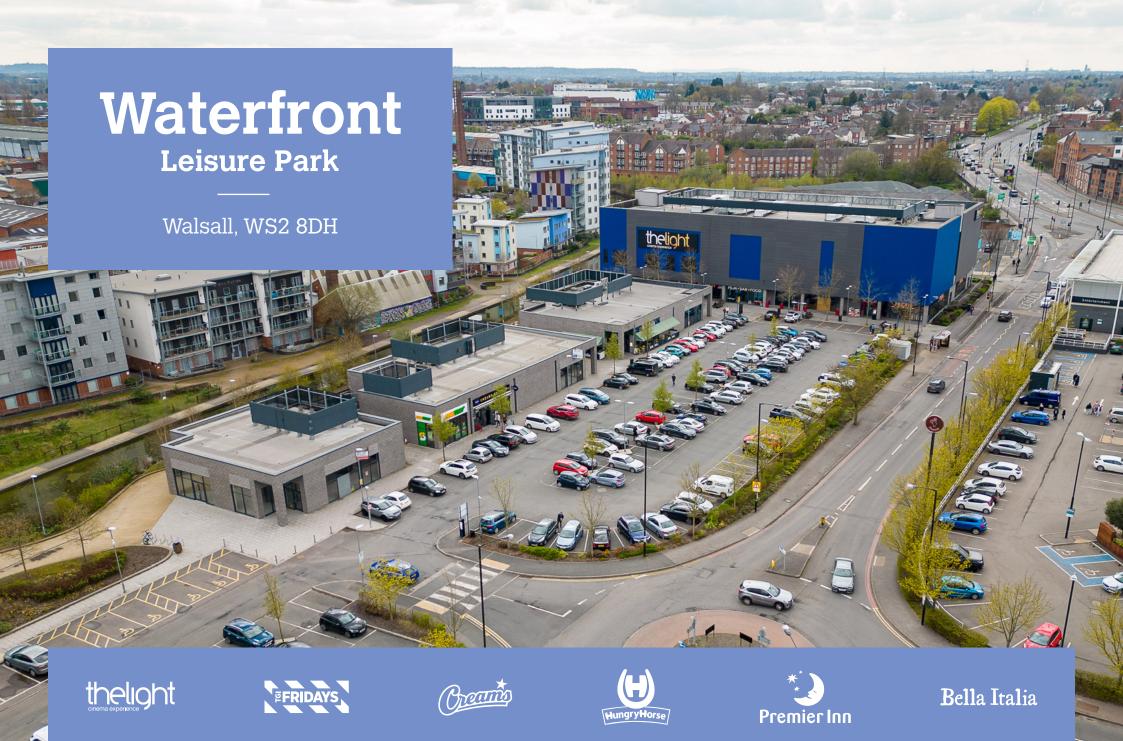

## **Situation**

Waterfront Leisure Park is located at the northern edge of Park Street and is accessed via the Inner Ring Road A454 and Blue Lane West (A4148). The Leisure Park forms part of the main out of centre retail and leisure offer within Walsall sitting opposite the Crown Wharf Retail Park

whose occupiers include Aldi, Tenpin Bowling, Ninja Warrior, Asda Living, Argos, PureGym, JD Sports and Smyths Toys. Adjacent to the Leisure Park is a Premier Inn and other nearby occupiers include Tesco Extra and McDonald's.