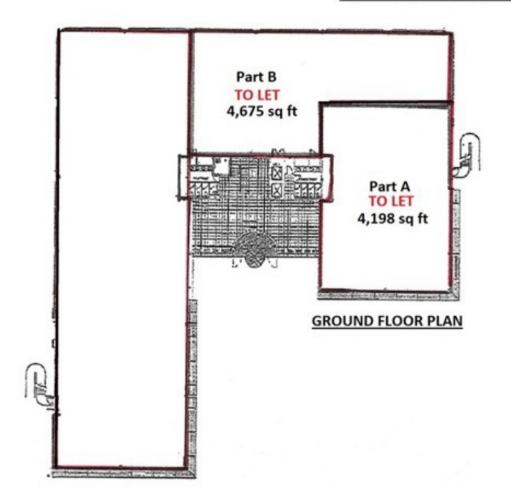

| Area                             | SqFt   | SqM      |
|----------------------------------|--------|----------|
| Ground Floor Part A              | 4,198  | 389.99   |
| Ground Floor Part B              | 4,675  | 434.31   |
| First Floor Part A               | 2,646  | 245.81   |
| First Floor Part B (COMING SOON) | 11,443 | 1,063.05 |
| First Floor Part C               | 5,348  | 496.83   |
| Total Floor Area                 | 28,310 | 2,630    |