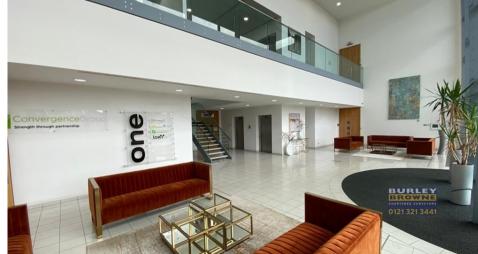

## **DESCRIPTION**

A high quality modern office building, spread over two large floorplates. The offices are set across ground and first floors in a superior office location and benefit from a high specification to include upflow ventilation system, two passenger lifts, LED lighting, CCTV, 24-hour access, fully refurbished toilet facilities and a double height glazed reception area. The property has ample allocated parking that wraps around the building and additional parking spaces are available by separate negotiation. Suites may be available to split.