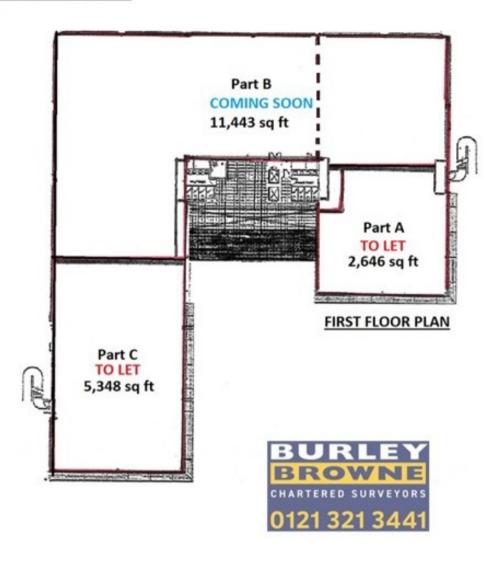

| Area                             | SqFt   | SqM      |
|----------------------------------|--------|----------|
| Ground Floor Part A              | 4,198  | 389.99   |
| Ground Floor Part B              | 4,675  | 434.31   |
| First Floor Part A               | 2,646  | 245.81   |
| First Floor Part B (COMING SOON) | 11,443 | 1,063.05 |
| First Floor Part C               | 5,348  | 496.83   |
| Total Floor Area                 | 28,310 | 2,630    |