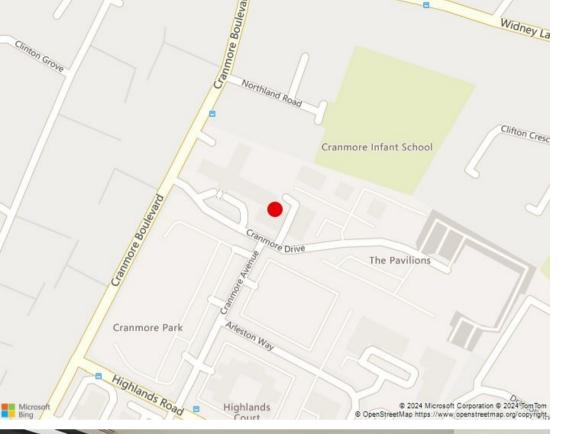

#### **LOCATION**

One Cranmore Drive is located a short distance from the vibrant Solihull Town Centre which offers a vast range of dining, shopping and leisure opportunities. The property is situated within an established office park amongst a variety of office and commercial buildings. Junctions 4 and 5 of the M42 and Solihull railway station are a short distance away and the property is easily accessible by public transport.