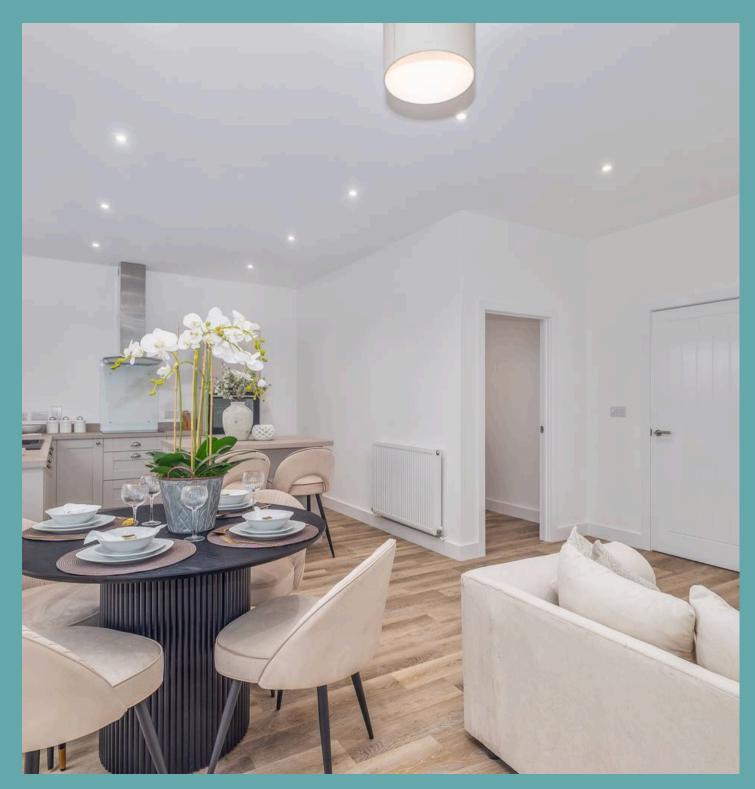

## **Entrance Hall**

wc

Living Room 16' 10" x 12' 4" (5.12m x 3.75m)

**Kitchen/Diner** 16' 3" x 23' 4" (4.95m x 7.12m)

**Utility** 4' 9" x 10' 11" (1.45m x 3.32m)

Landing

**Bedroom 1** 13' 10" x 13' 7" (4.22m x 4.15m)