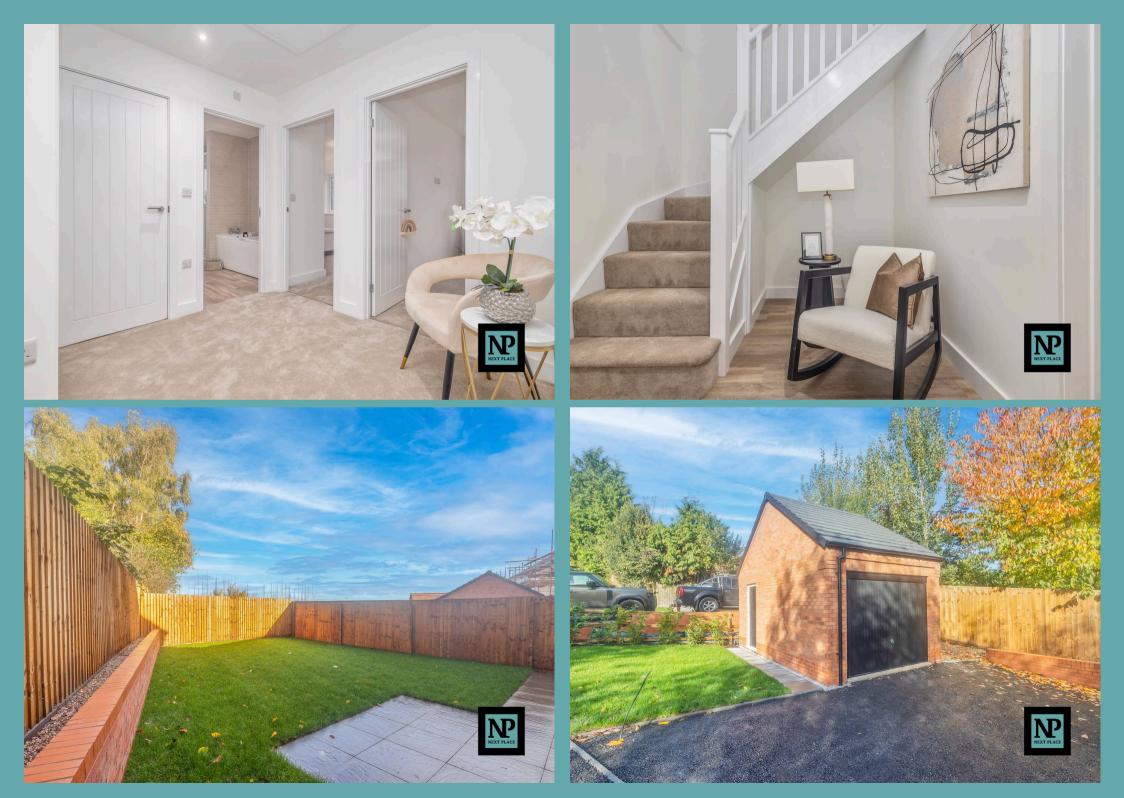

Council Tax band: TBD

Tenure: Freehold

- STAMP DUTY CONTRIBUTION CONSIDERED
- READY TO MOVE IN BEFORE CHRISTMAS
- WREN KITCHEN WITH FITTED INTEGRATED WHITE APPLICANCES
- SECURE DETACHED SINGLE GARAGE
- 4 BEDROOM DETACHED NEW BUILD HOME
- SECLUDED LOCATION WITH PRIVATE GATES
- FOR SALE EXCLUSIVELY WITH NEXT PLACE PROPERTY AGENTS
- PRIVATE GATED COMMUNITY
- ECO HOME WITH SOLAR PANELS INC BATTER
  PACK
- ALL HOUSES FITTED WITH AIRSOURCE HEAT
  PUMPS

## **Entrance Hall**

wc

Living Room 16' 10" x 12' 4" (5.12m x 3.75m)

**Kitchen/Diner** 16' 3" x 23' 4" (4.95m x 7.12m)

**Utility** 4' 9" x 10' 11" (1.45m x 3.32m)

Landing

**Bedroom 1** 13' 10" x 13' 7" (4.22m x 4.15m)