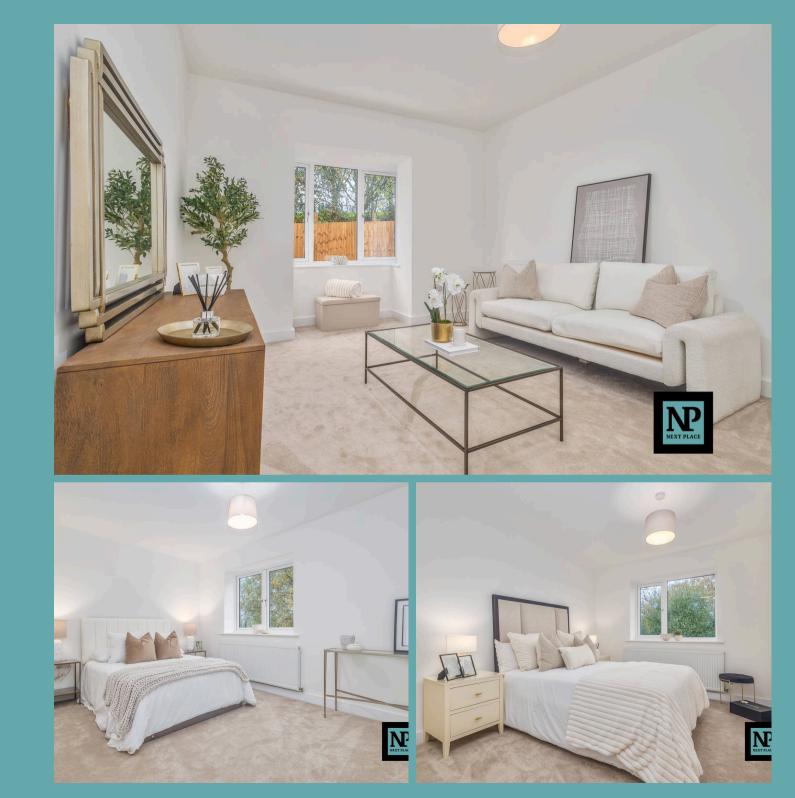

## **Entrance Hall**

wc

Living Room 16' 10" x 12' 4" (5.12m x 3.75m)

**Kitchen/Diner** 16' 3" x 23' 4" (4.95m x 7.12m)

**Utility** 4' 9" x 10' 11" (1.45m x 3.32m)

Landing

**Bedroom 1** 13' 10" x 13' 7" (4.22m x 4.15m)

**En-suite** 5' 5" x 6' 11" (1.66m x 2.12m)

**Bedroom 2** 11' 7" x 13' 7" (3.54m x 4.15m)

**Bedroom 3** 12' 5" x 9' 5" (3.78m x 2.88m)

**Bedroom 4** 11' 7" x 9' 5" (3.54m x 2.88m)

**Bathroom** 8' 0" x 9' 9" (2.44m x 2.98m)