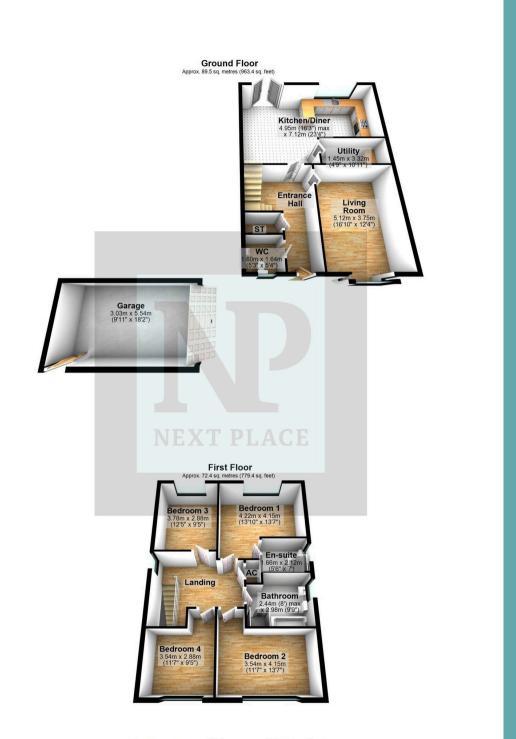

## **Entrance Hall**

wc

Living Room 16' 10" x 12' 4" (5.12m x 3.75m)

**Kitchen/Diner** 16' 3" x 23' 4" (4.95m x 7.12m)

**Utility** 4' 9" x 10' 11" (1.45m x 3.32m)

Landing

**Bedroom 1** 13' 10" x 13' 7" (4.22m x 4.15m)

**En-suite** 5' 5" x 6' 11" (1.66m x 2.12m)

**Bedroom 2** 11' 7" x 13' 7" (3.54m x 4.15m)

**Bedroom 3** 12' 5" x 9' 5" (3.78m x 2.88m)

**Bedroom 4** 11' 7" x 9' 5" (3.54m x 2.88m)

**Bathroom** 8' 0" x 9' 9" (2.44m x 2.98m)

Total area: approx. 161.9 sq. metres (1742.7 sq. feet)