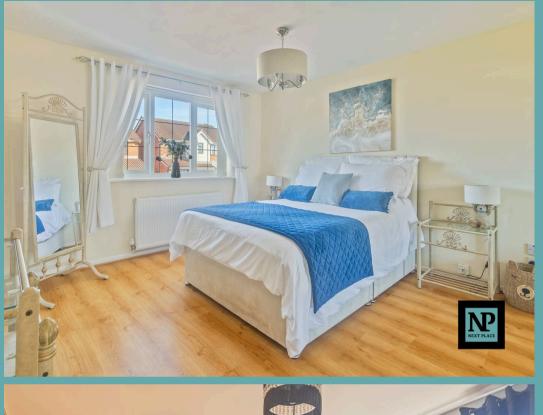

Bedroom One 11' 6" x 11' 1" (3.50m x 3.39m)

**En-Suite** 

**Bedroom Two** 15' 9" x 8' 10" (4.81m x 2.70m)

Bedroom Three 11' 10" x 8' 11" (3.61m x 2.72m)

**Bedroom Four** 10' 5" x 9' 9" (3.18m x 2.97m)

Bathroom