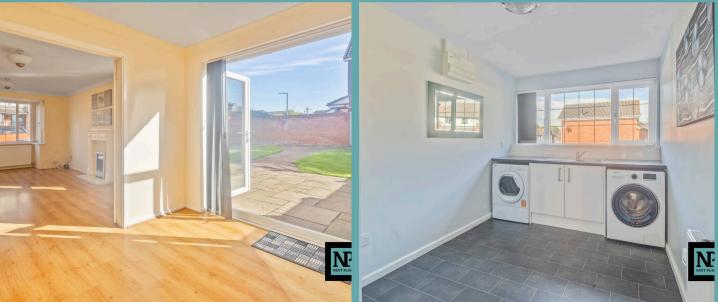

## **Entrance Hall**

Lounge 16' 10" x 11' 9" (5.12m x 3.58m)

**Dining Room** 11' 9" x 8' 4" (3.58m x 2.55m)

**Kitchen** 17' 4" x 14' 5" (5.28m x 4.39m)

Utility Room 11' 0" x 7' 10" (3.36m x 2.39m)

Wet Room