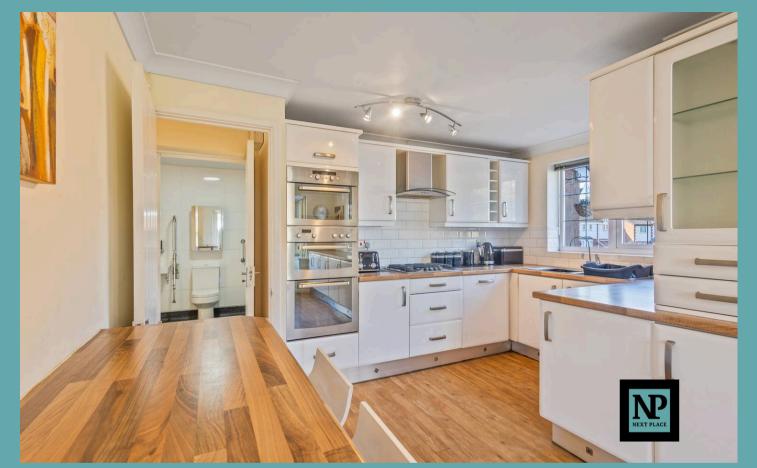

## **Entrance Hall**

Lounge 16' 10" x 11' 9" (5.12m x 3.58m)

**Dining Room** 11' 9" x 8' 4" (3.58m x 2.55m)

**Kitchen** 17' 4" x 14' 5" (5.28m x 4.39m)

Utility Room 11' 0" x 7' 10" (3.36m x 2.39m)

Wet Room