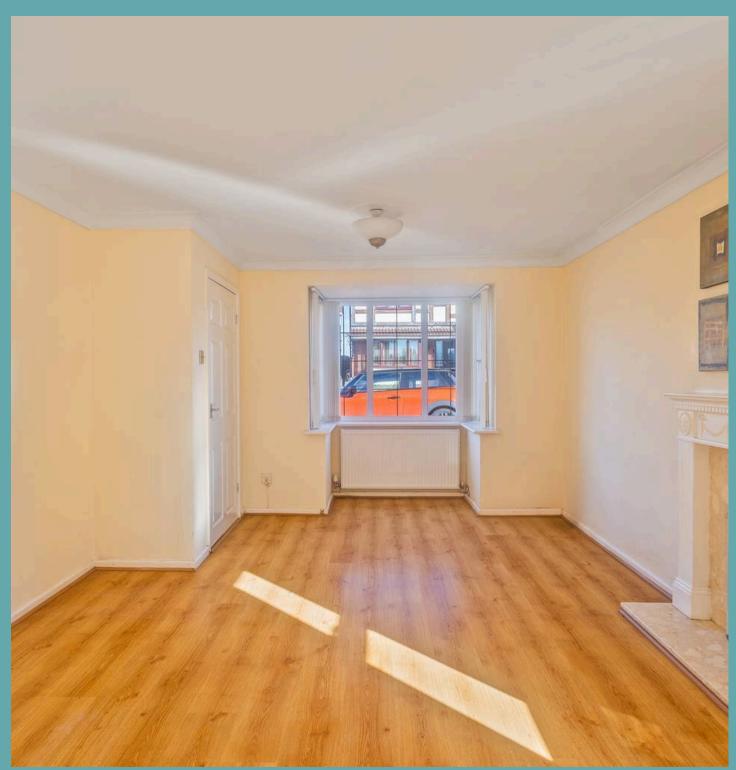

## **Entrance Hall**

Lounge 16' 10" x 11' 9" (5.12m x 3.58m)

**Dining Room** 11' 9" x 8' 4" (3.58m x 2.55m)

**Kitchen** 17' 4" x 14' 5" (5.28m x 4.39m)

Utility Room 11' 0" x 7' 10" (3.36m x 2.39m)

Wet Room