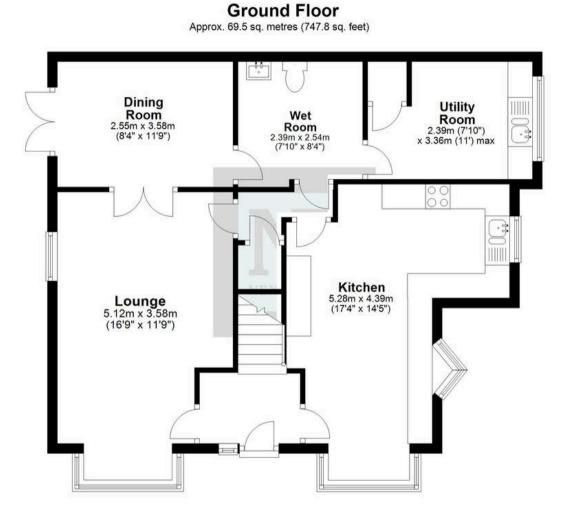

## **Entrance Hall**

Lounge 16' 10" x 11' 9" (5.12m x 3.58m)

**Dining Room** 11' 9" x 8' 4" (3.58m x 2.55m)

**Kitchen** 17' 4" x 14' 5" (5.28m x 4.39m)

Utility Room 11' 0" x 7' 10" (3.36m x 2.39m)

Wet Room

First Floor Approx. 58.7 sq. metres (632.2 sq. feet)

NEXT PLACE

Total area: approx. 128.2 sq. metres (1379.9 sq. feet)