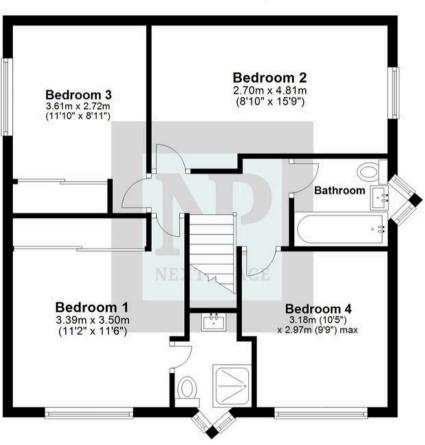

Bedroom One 11' 6" x 11' 1" (3.50m x 3.39m)

**En-Suite** 

**Bedroom Two** 15' 9" x 8' 10" (4.81m x 2.70m)

Bedroom Three 11' 10" x 8' 11" (3.61m x 2.72m)

**Bedroom Four** 10' 5" x 9' 9" (3.18m x 2.97m)

Bathroom

First Floor Approx. 58.7 sq. metres (632.2 sq. feet)

NEXT PLACE

Total area: approx. 128.2 sq. metres (1379.9 sq. feet)