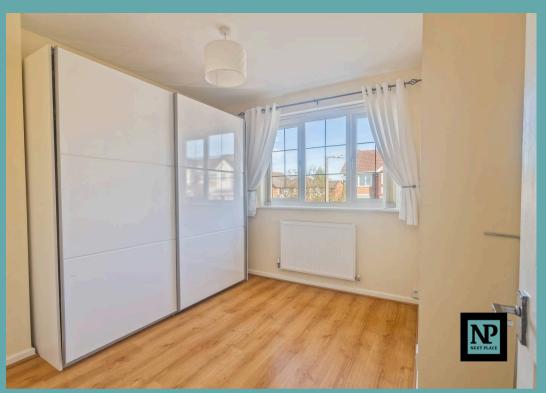

Bedroom One 11' 6" x 11' 1" (3.50m x 3.39m)

**En-Suite** 

**Bedroom Two** 15' 9" x 8' 10" (4.81m x 2.70m)

Bedroom Three 11' 10" x 8' 11" (3.61m x 2.72m)

**Bedroom Four** 10' 5" x 9' 9" (3.18m x 2.97m)

Bathroom