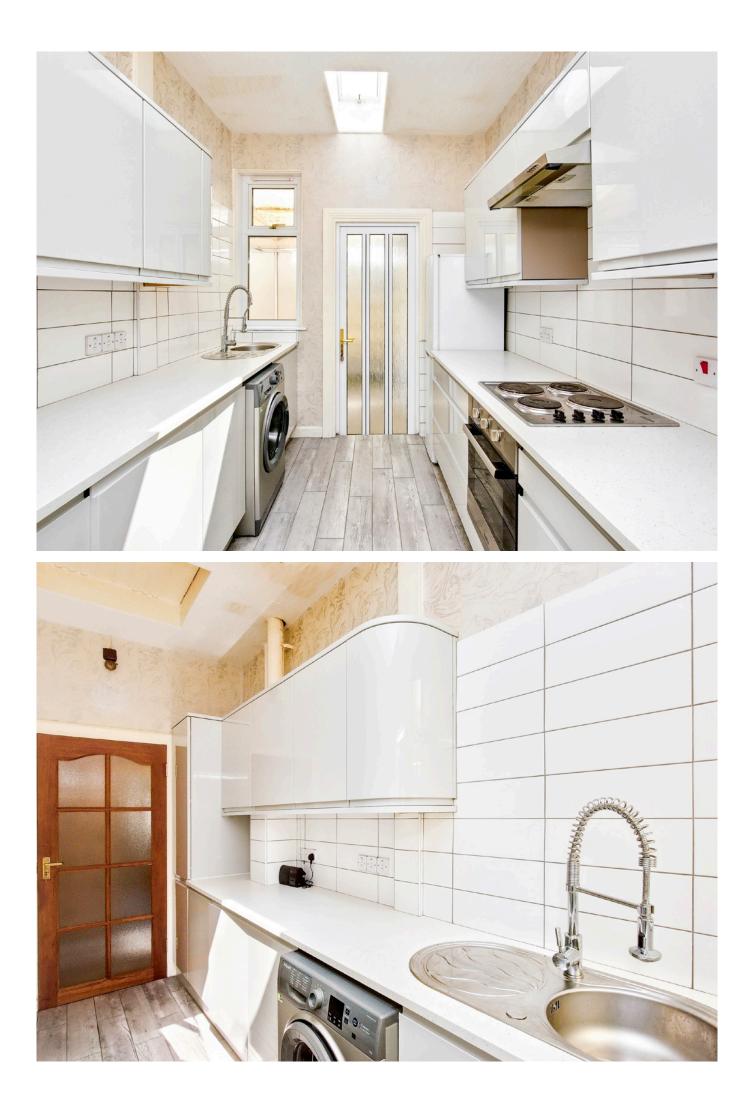

## **64 CHRISTIEMILLER AVENUE**

his detached bungalow in Craigentinny lies within easy reach of the city centre, the bypass, and Portobello's sandy beach. The well-proportioned interiors offer versatility with three double bedrooms and a living room adjoined by a conservatory. Additionally, there is a bright shower room, plentiful storage, and a kitchen that opens conveniently into a carport reached via an attached single garage. The generous plot also includes a front driveway and garden, as well as a delightful secure rear garden. Appealing opportunities are on offer to upgrade the property or extend, subject to consents.

## Features

- Detached bungalow with an appealing city location
- Scope for improvements and development
- Entrance vestibule and hall
- Connected living room and conservatory
- Kitchen with practical external access
- Three double bedrooms with storage
- Bright shower room with good vanity storage
- Low-maintenance front garden and delightful enclosed rear garden
- Private driveway, attached single garage, and car port