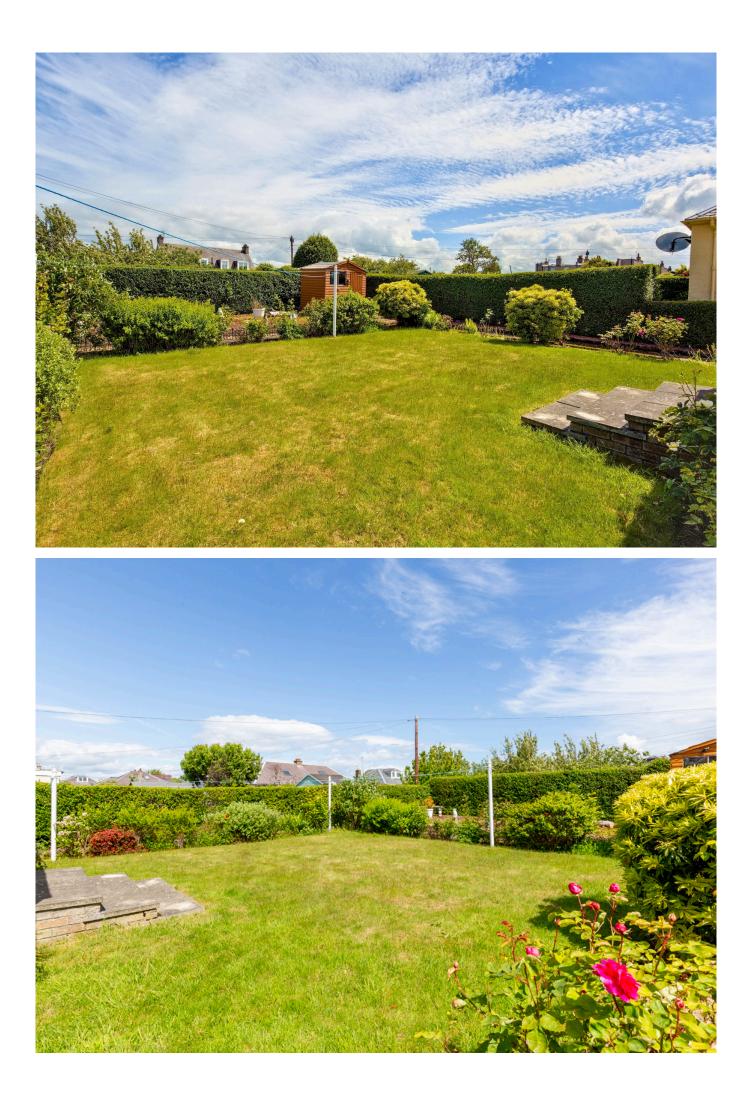

## **64 CHRISTIEMILLER AVENUE**

his detached bungalow in Craigentinny lies within easy reach of the city centre, the bypass, and Portobello's sandy beach. The well-proportioned interiors offer versatility with three double bedrooms and a living room adjoined by a conservatory. Additionally, there is a bright shower room, plentiful storage, and a kitchen that opens conveniently into a carport reached via an attached single garage. The generous plot also includes a front driveway and garden, as well as a delightful secure rear garden. Appealing opportunities are on offer to upgrade the property or extend, subject to consents.

## Features

- Detached bungalow with an appealing city location
- Scope for improvements and development
- Entrance vestibule and hall
- Connected living room and conservatory
- Kitchen with practical external access
- Three double bedrooms with storage
- Bright shower room with good vanity storage
- Low-maintenance front garden and delightful enclosed rear garden
- Private driveway, attached single garage, and car port