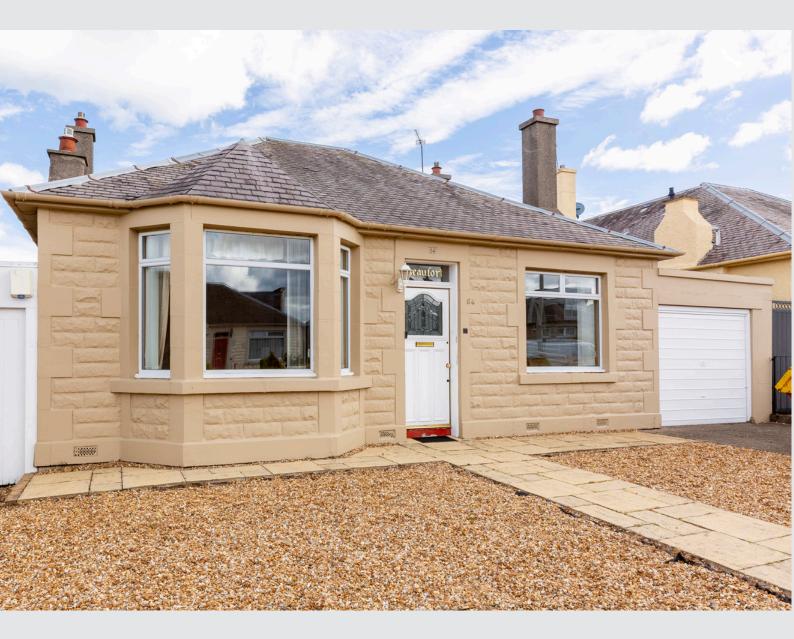

## 64 CHRISTIEMILLER AVENUE

Craigentinny, Edinburgh, EH7 6SZ

Gilson Gray Edinburgh | 29 Rutland Square, EH1 2BW | 0131 516 5366

## **64 CHRISTIEMILLER AVENUE**

his detached bungalow in Craigentinny lies within easy reach of the city centre, the bypass, and Portobello's sandy beach. The well-proportioned interiors offer versatility with three double bedrooms and a living room adjoined by a conservatory. Additionally, there is a bright shower room, plentiful storage, and a kitchen that opens conveniently into a carport reached via an attached single garage. The generous plot also includes a front driveway and garden, as well as a delightful secure rear garden. Appealing opportunities are on offer to upgrade the property or extend, subject to consents.

## Features

- Detached bungalow with an appealing city location
- Scope for improvements and development
- Entrance vestibule and hall
- Connected living room and conservatory
- Kitchen with practical external access
- Three double bedrooms with storage
- Bright shower room with good vanity storage
- Low-maintenance front garden and delightful enclosed rear garden
- Private driveway, attached single garage, and car port