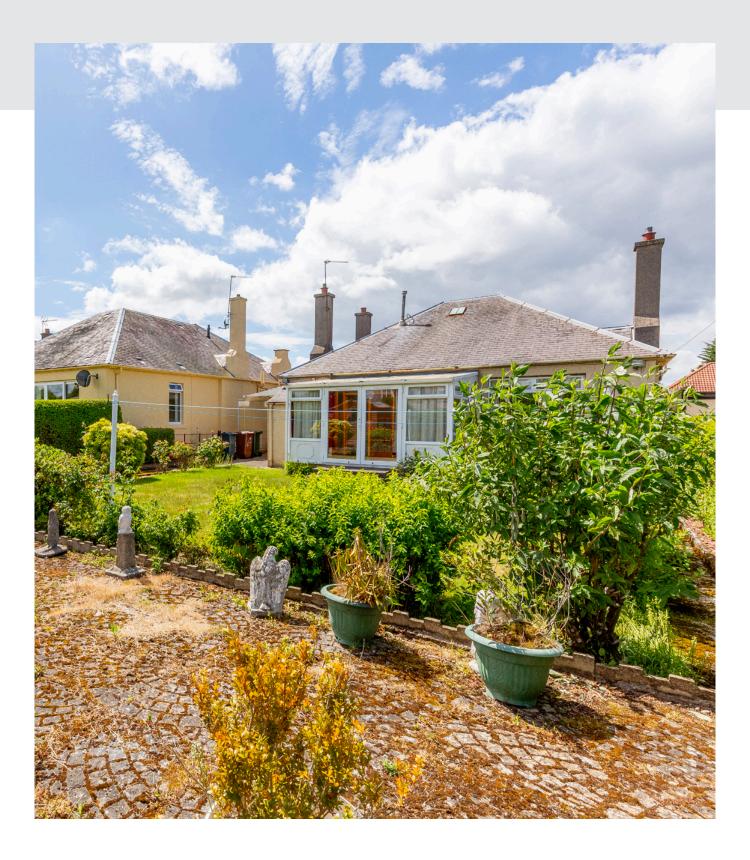

## **64 CHRISTIEMILLER AVENUE**

his detached bungalow in Craigentinny lies within easy reach of the city centre, the bypass, and Portobello's sandy beach. The well-proportioned interiors offer versatility with three double bedrooms and a living room adjoined by a conservatory. Additionally, there is a bright shower room, plentiful storage, and a kitchen that opens conveniently into a carport reached via an attached single garage. The generous plot also includes a front driveway and garden, as well as a delightful secure rear garden. Appealing opportunities are on offer to upgrade the property or extend, subject to consents.

## Features

- Detached bungalow with an appealing city location
- Scope for improvements and development
- Entrance vestibule and hall
- Connected living room and conservatory
- Kitchen with practical external access
- Three double bedrooms with storage
- Bright shower room with good vanity storage
- Low-maintenance front garden and delightful enclosed rear garden
- Private driveway, attached single garage, and car port