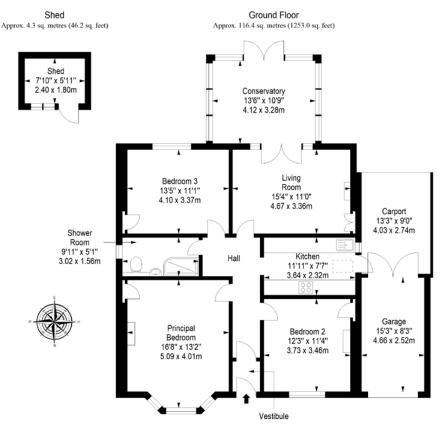

## **64 CHRISTIEMILLER AVENUE**

his detached bungalow in Craigentinny lies within easy reach of the city centre, the bypass, and Portobello's sandy beach. The well-proportioned interiors offer versatility with three double bedrooms and a living room adjoined by a conservatory. Additionally, there is a bright shower room, plentiful storage, and a kitchen that opens conveniently into a carport reached via an attached single garage. The generous plot also includes a front driveway and garden, as well as a delightful secure rear garden. Appealing opportunities are on offer to upgrade the property or extend, subject to consents.

## Features

- Detached bungalow with an appealing city location
- Scope for improvements and development
- Entrance vestibule and hall
- Connected living room and conservatory
- Kitchen with practical external access
- Three double bedrooms with storage
- Bright shower room with good vanity storage
- Low-maintenance front garden and delightful enclosed rear garden
- Private driveway, attached single garage, and car port

Total area: approx. 120.7 sq. metres (1299.2 sq. feet)

These particulars were prepared on the basis of our own knowledge of the local area and, in respect of the property itself, information supplied to us by our clients; all reasonable steps were taken at the time of preparing these particulars to ensure that all details contained in them were accurate. All statements contained in the particulars are for information only and all parties should not rely upon them as statements or representations of fact. In particular, (a) descriptions, measurements and dimensions, which may be quoted in these particulars are approximate only and (b) all references to conditions, planning permission, services, usage, constructions, fixtures and fittings and movable items contained in the property are for guidance only. Our clients may instruct us to set a closing date for offers at short notice and therefore if you wish to pursue interest in this property, you should immediately instruct your solicitor to note interest with us. Our clients reserve the right to conclude a bargain for the sale of the above subjects or any part thereof ahead of a notified closing date and will not be obliged to accept either the highest or indeed any offer for the above subjects or any part thereof. All measurements have been taken using a sonic tape and cannot be regarded as guaranteed given the limitations of the device. Services and/or appliances referred to in these particulars have not been tested and no warranty is given that they are in full working order.