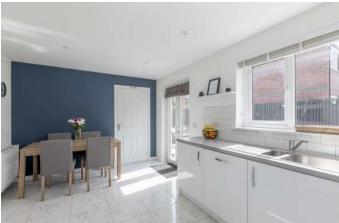

## Ground Floor:

- Welcoming entrance vestibule and hallway with under-stair storage
- Bright and spacious living room with open aspect views
- Contemporary dining kitchen fitted with a range of wall and base units and integrated appliances, including a four-ring gas hob, electric oven, extractor hood, fridge/freezer, and dishwasher
  Utility room with washer/dryer