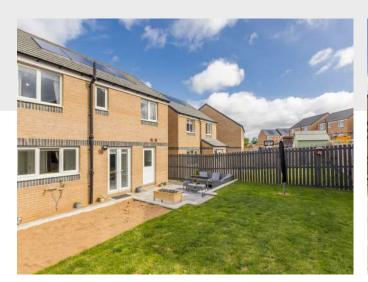

This attractive property has been thoughtfully maintained by the current owners and is tastefully decorated in neutral tones throughout. The home further benefits from fully enclosed, south-facing gardens predominantly laid to lawn—ideal for family living and outdoor entertaining.

#### External:

- Enclosed, south-facing rear garden mainly laid to lawn
- Private double driveway and single integral garage

**Extras** – made to measure blinds included in the sale.

**Factor** - £100 SG property Management Ltd per annum.