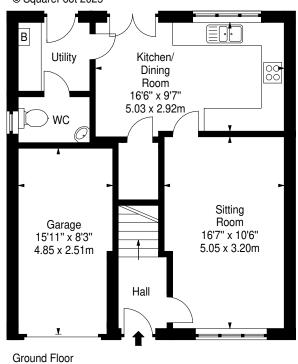

## Ground Floor:

- Welcoming entrance vestibule and hallway with under-stair storage
- Bright and spacious living room with open aspect views
- Contemporary dining kitchen fitted with a range of wall and base units and integrated appliances, including a four-ring gas hob, electric oven, extractor hood, fridge/freezer, and dishwasher
  Utility room with washer/dryer

#### External:

- Enclosed, south-facing rear garden mainly laid to lawn
- Private double driveway and single integral garage

**Extras** – made to measure blinds included in the sale.

**Factor** - £100 SG property Management Ltd per annum.