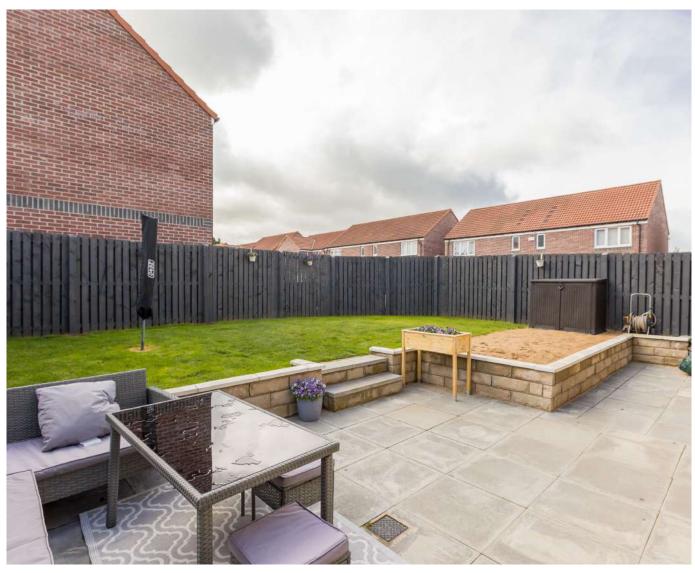

This attractive property has been thoughtfully maintained by the current owners and is tastefully decorated in neutral tones throughout. The home further benefits from fully enclosed, south-facing gardens predominantly laid to lawn—ideal for family living and outdoor entertaining.

#### External:

- Enclosed, south-facing rear garden mainly laid to lawn
- Private double driveway and single integral garage

**Extras** – made to measure blinds included in the sale.

**Factor** - £100 SG property Management Ltd per annum.