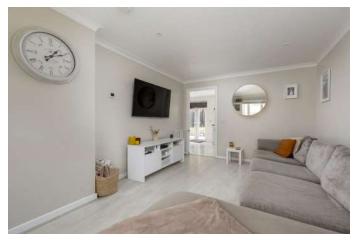

## Ground Floor:

- Welcoming entrance vestibule and hallway with under-stair storage
- Bright and spacious living room with open aspect views
- Contemporary dining kitchen fitted with a range of wall and base units and integrated appliances, including a four-ring gas hob, electric oven, extractor hood, fridge/freezer, and dishwasher
  Utility room with washer/dryer