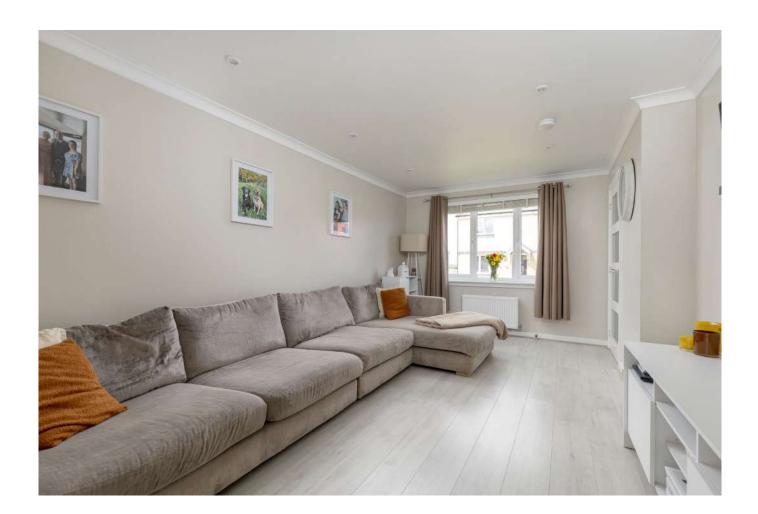

## Ground Floor:

- Welcoming entrance vestibule and hallway with under-stair storage
- Bright and spacious living room with open aspect views
- Contemporary dining kitchen fitted with a range of wall and base units and integrated appliances, including a four-ring gas hob, electric oven, extractor hood, fridge/freezer, and dishwasher
  Utility room with washer/dryer