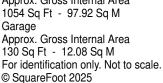

## William Angus Avenue, Edinburgh, EH23 4RW

Approx. Gross Internal Area 1054 Sq Ft - 97.92 Sq M Approx. Gross Internal Area 130 Sq Ft - 12.08 Sq M

@gilsongrayprop

f gilson gray property in gilson gray property