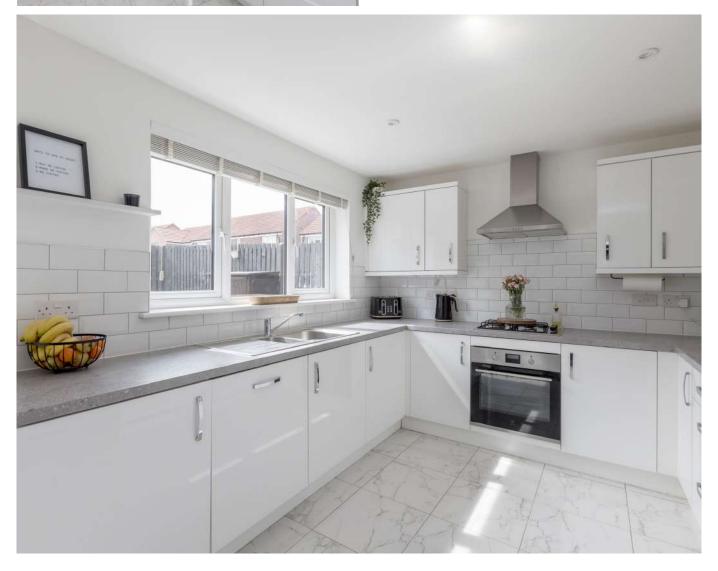

## Ground Floor:

- Welcoming entrance vestibule and hallway with under-stair storage
- Bright and spacious living room with open aspect views
- Contemporary dining kitchen fitted with a range of wall and base units and integrated appliances, including a four-ring gas hob, electric oven, extractor hood, fridge/freezer, and dishwasher
  Utility room with washer/dryer