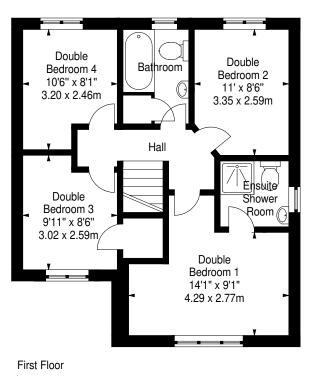

#### First Floor:

- Upper landing providing access to all bedrooms
- Principal bedroom with en-suite shower room
- Three additional well-proportioned bedrooms
- Modern family bathroom

## William Angus Avenue, Edinburgh, EH23 4RW

Approx. Gross Internal Area 1054 Sq Ft - 97.92 Sq M Approx. Gross Internal Area 130 Sq Ft - 12.08 Sq M

@gilsongrayprop

f gilson gray property in gilson gray property