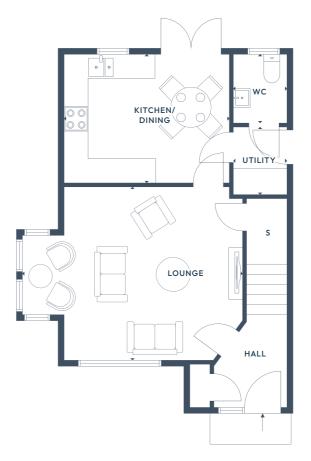

## The Rowan.

4 BEDROOM DETACHED HOME

| GROUND FLOOP | R: T | Ð     | Ċ | Ö | 円 |
|--------------|------|-------|---|---|---|
| FIRST FLOOR: | 円X3  | 습 x 2 |   |   |   |

#### GROUND FLOOR

| Lounge         | 3.78 x 4.14m | 12'5" x 13'7" |
|----------------|--------------|---------------|
| Kitchen/Dining | 3.77 x 3.68m | 12'4" x 12'1" |
| Study/Bed 4    | 2.78 x 2.44m | 9'1" x 8'0"   |
| Utility        | 2.67 x 2.44m | 8'9" x 8'0"   |
| WC             | 2.67 x 1.18m | 8'9" x 3'10"  |