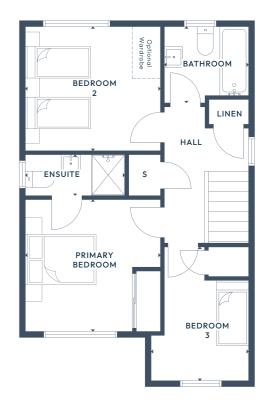

## The Rowan.

4 BEDROOM DETACHED HOME

| GROUND FLOOP | R: T | Ð     | Ċ | Ö | 円 |
|--------------|------|-------|---|---|---|
| FIRST FLOOR: | 円X3  | 습 x 2 |   |   |   |

#### FIRST FLOOR

| Primary Bedroom | 2.78 x 4.20m | 9'1" x 13'9"  |
|-----------------|--------------|---------------|
| En Suite        | 2.78 x 2.38m | 9'1" × 7'10"  |
| Bedroom 2       | 3.68 x 3.00m | 12'1" x 9'10" |
| Bedroom 3       | 2.72 x 3.58m | 8'11" x 11'9" |
| Bathroom        | 1.96 x 2.38m | 6'5" x 7'10"  |