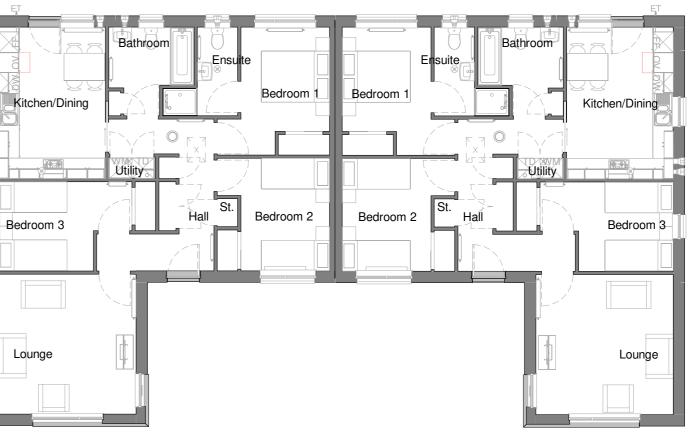

## The Willow.

3 BEDROOM SEMI-DETACHED BUNGALOW

GROUND FLOOR: 👖 🖨 🗄 🖽 🛪

#### GROUND FLOOR

| Lounge         | 4.02 x 4.10m | 13'2" x 13'6"   |
|----------------|--------------|-----------------|
| Kitchen/Dining | 3.12 x 4.43m | 10'3" x 14'7"   |
| Bathroom       | 2.50 x 2.57m | 8'3" x 8'6"     |
| Bedroom 1      | 2.60 x 3.74m | 8'6" x 12'4"    |
| Ensuite        | 1.18 x 2.59m | 3'10" x 8'6"    |
| Bedroom 2      | 3.29 x 3.30m | 10'10" × 10'10" |
| Bedroom 3      | 3.89 x 2.61m | 12'10" × 8'7"   |

#### GROUND FLOOR

#### ALL ROOMS ARE MEASURED FROM POINT TO POINT AS INDICATED 🔺