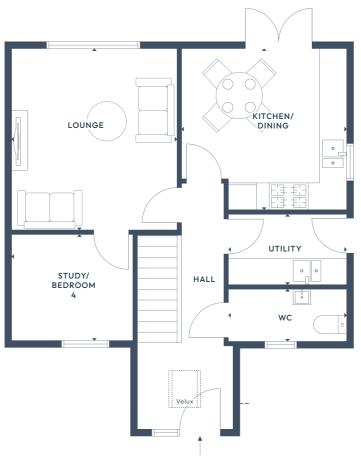

## The Rowan.

4 BEDROOM DETACHED HOME

| GROUND FLOOP | R: T | Ð     | Ċ | Ö | 円 |
|--------------|------|-------|---|---|---|
| FIRST FLOOR: | 円X3  | 습 x 2 |   |   |   |

#### GROUND FLOOR

| Lounge         | 3.78 x 4.14m | 12'5" x 13'7" |
|----------------|--------------|---------------|
| Kitchen/Dining | 3.77 x 3.68m | 12'4" x 12'1" |
| Study/Bed 4    | 2.78 x 2.44m | 9'1" x 8'0"   |
| Utility        | 2.67 x 2.44m | 8'9" x 8'0"   |
| WC             | 2.67 x 1.18m | 8'9" x 3'10"  |