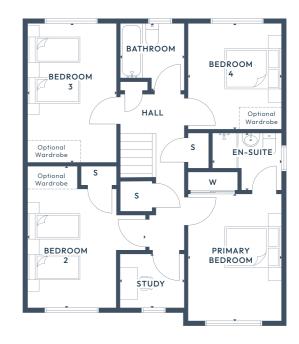

## The Oleander.

4 BEDROOM DETACHED HOME

| GROUND FLOOR | : 11 🕰 🛱 🖯 🖨 |
|--------------|--------------|
| FIRST FLOOR: | ∃X4 (_ X2    |

#### FIRST FLOOR

| Primary Bedroom | 5.20 x 3.12m | 17'0" x 10'3"  |
|-----------------|--------------|----------------|
| Ensuite         | 2.36 x 2.72m | 7'9" x 8'11"   |
| Bedroom 2       | 3.96 x 3.98m | 12'11" × 13'0" |
| Bedroom 3       | 4.06 x 3.67m | 13'4" x 12'0"  |
| Bedroom 4       | 4.06 x 3.32m | 13'4" x 10'11" |
| Bathroom        | 2.92 x 2.12m | 9'7" x 6'11"   |