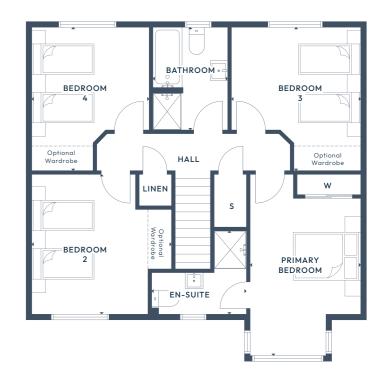

## The Rowan.

4 BEDROOM DETACHED HOME

| GROUND FLOOP | R: T | Ð     | Ċ | Ö | 円 |
|--------------|------|-------|---|---|---|
| FIRST FLOOR: | 円X3  | 습 x 2 |   |   |   |

#### FIRST FLOOR

| Primary Bedroom | 2.78 x 4.20m | 9'1" x 13'9"  |
|-----------------|--------------|---------------|
| En Suite        | 2.78 x 2.38m | 9'1" × 7'10"  |
| Bedroom 2       | 3.68 x 3.00m | 12'1" x 9'10" |
| Bedroom 3       | 2.72 x 3.58m | 8'11" x 11'9" |
| Bathroom        | 1.96 x 2.38m | 6'5" x 7'10"  |