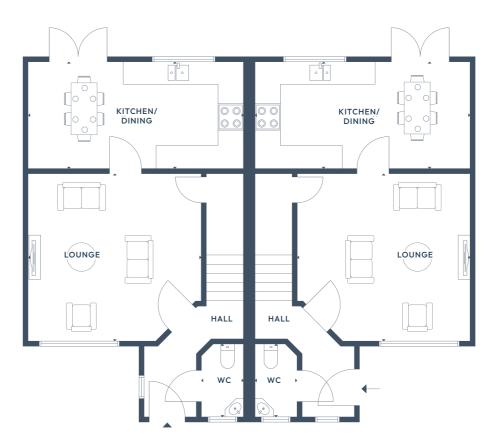

## The Myrtle.

3 BEDROOM SEMI DETACHED HOME

| GROUND FLOO  | R: 🁖 | þ     | <b>A</b> 🖯 |
|--------------|------|-------|------------|
| FIRST FLOOR: | 円×3  | 습 X 2 | ]          |

17 | CAMPION HOMES | THE MYRTLE

#### GROUND FLOOR

| Lounge         | 4.40 x 4.52m | 14'5" x 14'10" |
|----------------|--------------|----------------|
| Kitchen/Dining | 2.80 x 5.56m | 9'2" x 18'3"   |
| WC             | 1.91 x 1.10m | 6'3" x 3'7"    |