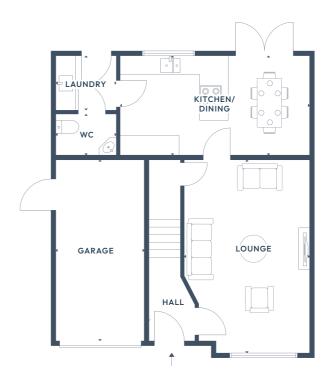

## The Oleander.

4 BEDROOM DETACHED HOME

| GROUND FLOOR | : 11 🕰 🛱 🖯 🖨 |
|--------------|--------------|
| FIRST FLOOR: | ∃X4 (_ X2    |

#### GROUND FLOOR

| Lounge         | 5.97 x 4.12m | 19'7" x 13'6" |
|----------------|--------------|---------------|
| Kitchen/Dining | 3.85 x 7.35m | 12'7" x 24'1" |
| Utility        | 2.32 x 1.86m | 7'7" x 6'1"   |
| WC             | 1.44 x 1.86m | 4'8" x 6'1"   |
| Garage         | 5.60 x 2.70m | 18'4" x 8'10" |