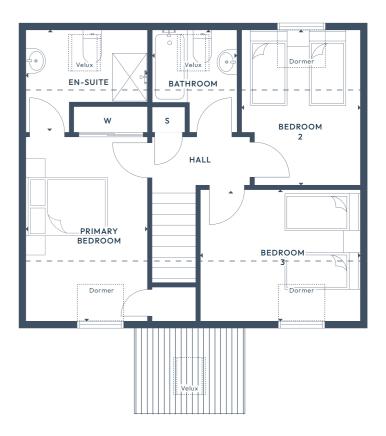

## The Rowan.

4 BEDROOM DETACHED HOME

| GROUND FLOOP | R: T | Ð     | Ċ | Ö | 円 |
|--------------|------|-------|---|---|---|
| FIRST FLOOR: | 円X3  | 습 x 2 |   |   |   |

#### FIRST FLOOR

| Primary Bedroom | 2.78 x 4.20m | 9'1" x 13'9"  |
|-----------------|--------------|---------------|
| En Suite        | 2.78 x 2.38m | 9'1" × 7'10"  |
| Bedroom 2       | 3.68 x 3.00m | 12'1" x 9'10" |
| Bedroom 3       | 2.72 x 3.58m | 8'11" x 11'9" |
| Bathroom        | 1.96 x 2.38m | 6'5" x 7'10"  |