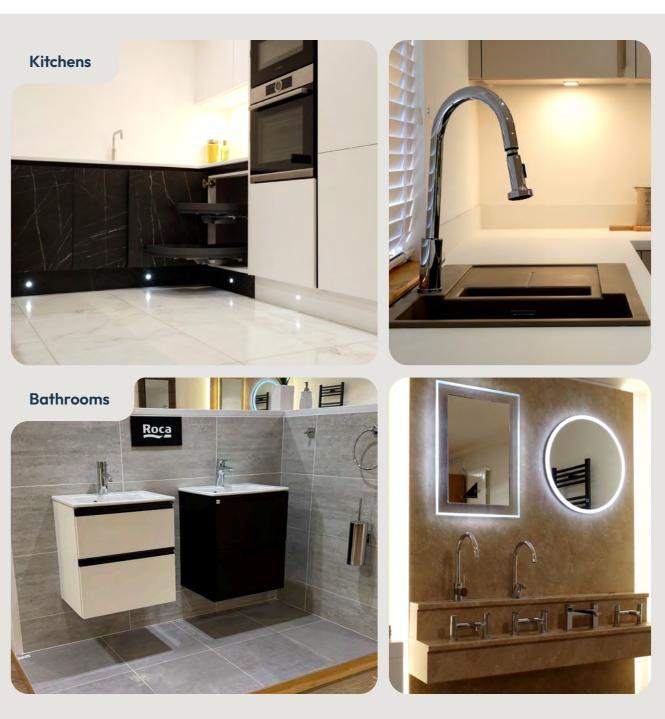

### Kitchen & Utility Rooms

- Cooker hood
- Glass splashback
- Single mixer tap in kitchen and utility room
- 11/2 bowl stainless steel sink in kitchen
- 1 bowl stainless steel sink in utility room
- Under-unit lighting
- Contemporary, stylish kitchen designs.
- Choose from a selection of door & drawer fronts
- A choice of handles
- Worktop with matching upstand
- Touch control induction hob
- Fan assisted single oven
- Integrated fridge/freezer
- Integrated dishwasher
- Integrated microwave oven

### Bathrooms & En Suites

- Roca sanitaryware including soft close toilet seats
- Choice of wall tiles from Porcelanosa with chrome trim
- Roca thermostatic shower valves