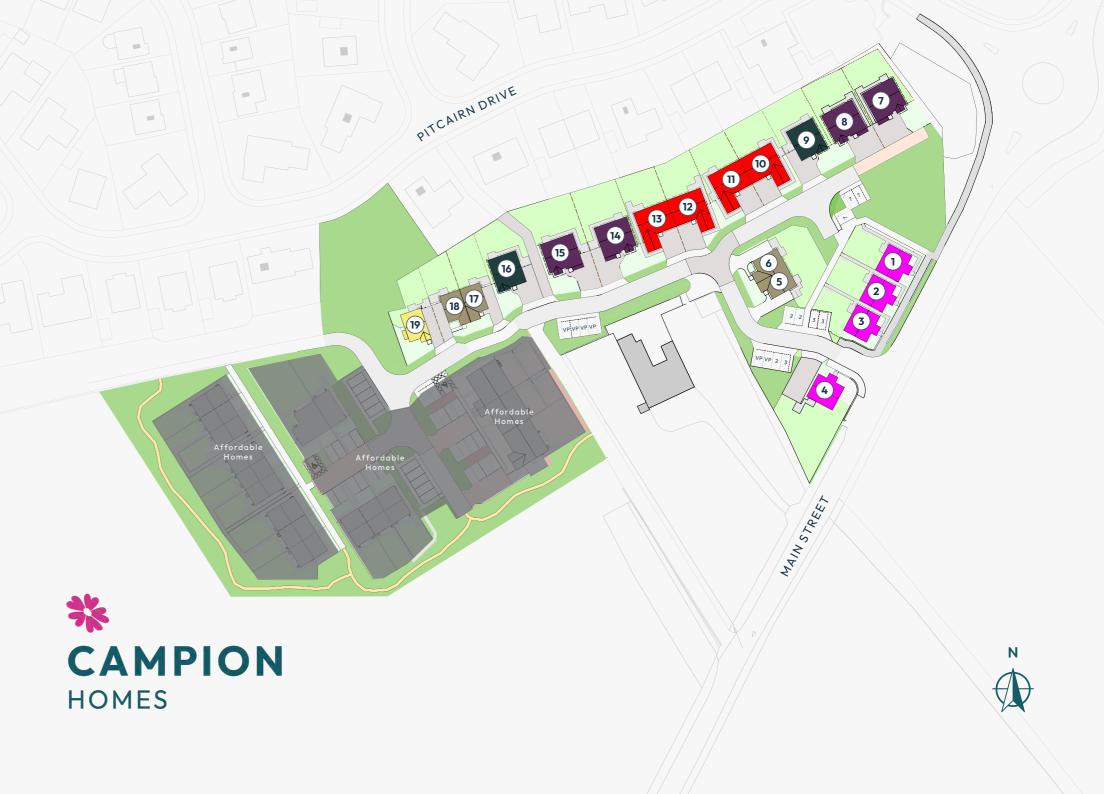

### Development Layout.

Willow 3 Bedroom Semi Bungalow PLOTS 10 | 11 | 12 | 13

Myrtle | 3 Bedroom Semi Detached PLOTS 5 | 6 | 17 | 18

Lavender 3 Bedroom Detached PLOT 19

**Rowan** 4 Bedroom Detached PLOTS 1 | 2 | 3 | 4

Laburnum | 4 Bedroom Detached - Garage PLOTS 9 | 16

Oleander | 4 Bedroom Detached - Garage PLOTS 7 | 8 | 14 | 15