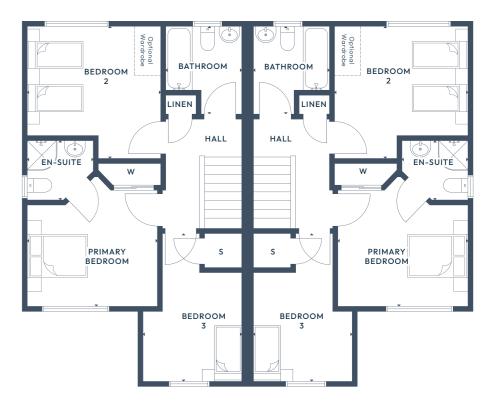

#### FIRST FLOOR

| Primary Bedroom | 3.03 x 3.42m | 9'11" x 11'2" |
|-----------------|--------------|---------------|
| En Suite        | 1.60 x 1.78m | 5'3" x 5'10"  |
| Bedroom 2       | 3.49 x 3.51m | 11'5" x 11'6" |
| Bedroom 3       | 3.85 x 2.58m | 12'7" x 8'5"  |
| Bathroom        | 2.33 x 2.01m | 7'7" x 6'7"   |

#### ALL ROOMS ARE MEASURED FROM POINT TO POINT AS INDICATED $\blacktriangle$