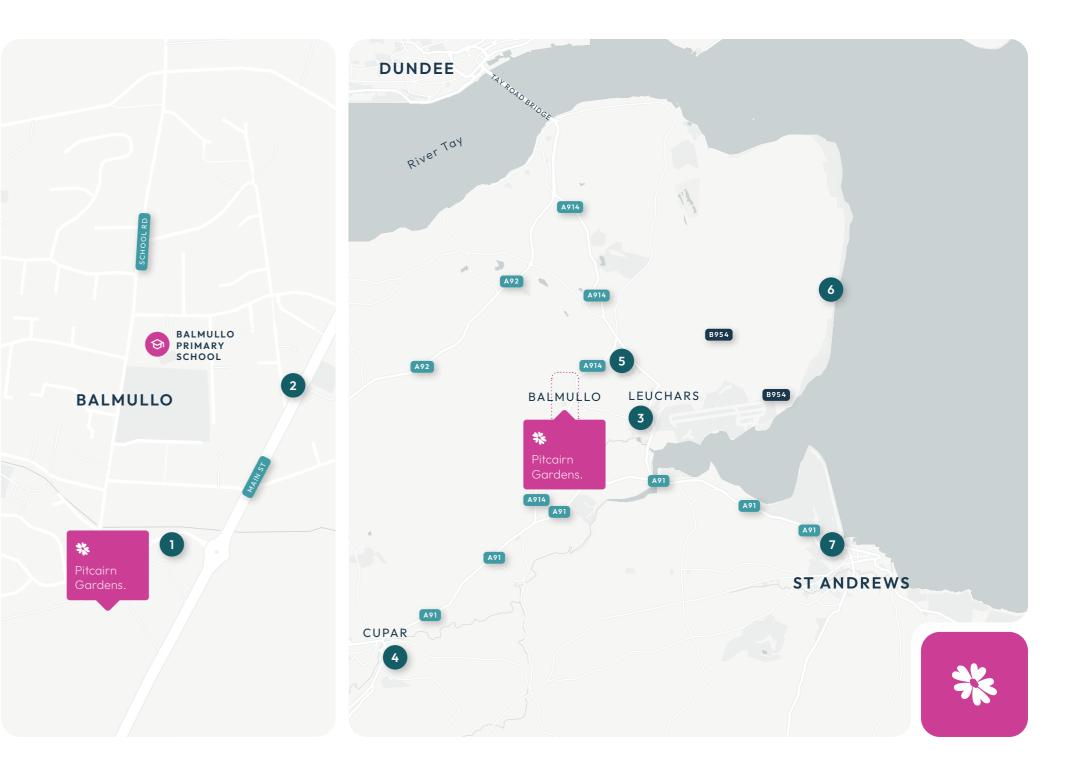

The village has everything you need on your doorstep, including a local shop, Balmullo primary school and medical practice all within walking distance. Residents will also be wellconnected, with Leuchars Train Station just 5 minutes away by car. Pitcairn Gardens is in easy reach of the historic town of St Andrews, for those looking to enjoy world-class golf, boutique shopping and culinary delights. Dundee, a vibrant city known for its cultural attractions and waterfront regeneration, is a short journey away, while the charming market town of Cupar offers a range of local amenities and secondary schooling options.

## Location.

| Distance                        | By Car                               | By Foot                      | Distance                                | By Road                      | By Foot    |
|---------------------------------|--------------------------------------|------------------------------|-----------------------------------------|------------------------------|------------|
| 0.3 Miles                       | 1 Minutes                            | 2 Minutes                    | 2.3 Miles                               | 5 Minutes                    | 48 Minutes |
| 2 SPAR                          | BALMULLO                             |                              | 6 TENT                                  | SMUIR FOREST                 | & BEACH    |
| Distance                        | By Road                              | By Foot                      | Distance                                | By Road                      | By Foot    |
|                                 |                                      |                              |                                         |                              |            |
| 0.4 Miles                       | 2 Minutes                            | 7 Minutes                    | 4.5 Miles                               | 3 Minutes                    |            |
|                                 | 1                                    |                              |                                         |                              | 16 Minutes |
| 3 LEUC                          | HARS STATION                         |                              | 7 тне с                                 | OLD COURSE - 0               |            |
| 3 LEUC<br>Distance<br>1.8 Miles | HARS STATION                         | <b>By Foot</b><br>36 Minutes | <b>7</b> THE C<br>Distance<br>6.0 Miles | DLD COURSE - 0<br>By Road    | GOLF RESOR |
| 3 LEUC<br>Distance<br>1.8 Miles | HARS STATION<br>By Road<br>4 Minutes | <b>By Foot</b><br>36 Minutes | <b>7</b> THE C<br>Distance<br>6.0 Miles | <b>By Road</b><br>13 Minutes | GOLF RESOR |