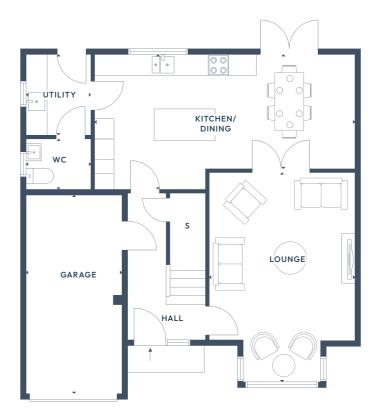

## The Oleander.

4 BEDROOM DETACHED HOME

| GROUND FLOOR | : 11 🕰 🛱 🖯 🖨 |
|--------------|--------------|
| FIRST FLOOR: | ∃X4 (_ X2    |

#### GROUND FLOOR

| Lounge         | 5.97 x 4.12m | 19'7" x 13'6" |
|----------------|--------------|---------------|
| Kitchen/Dining | 3.85 x 7.35m | 12'7" x 24'1" |
| Utility        | 2.32 x 1.86m | 7'7" x 6'1"   |
| WC             | 1.44 x 1.86m | 4'8" x 6'1"   |
| Garage         | 5.60 x 2.70m | 18'4" x 8'10" |