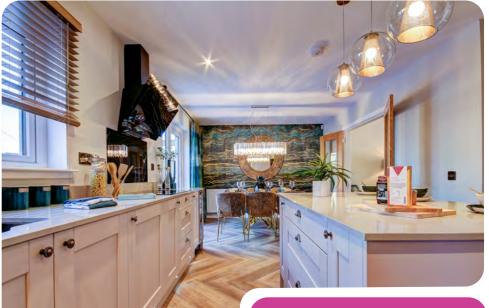

### Design Details, Features & Finshes.

The plans, illustrations, photography and sizes are indicative. the images depict standard specification and optional upgrades. Choices available subject to build stage, We operate a policy of continuous product development and therefore individual features, specification and elevational treatments may vary at the discretion of Campion Homes. Consequently, these particulars do not form any part of any contract.

### Kitchen & Utility Rooms

- Cooker hood
- Glass splashback
- Single mixer tap in kitchen and utility room
- 11/2 bowl stainless steel sink in kitchen
- 1 bowl stainless steel sink in utility room
- Under-unit lighting
- Contemporary, stylish kitchen designs.
- Choose from a selection of door & drawer fronts
- A choice of handles
- Worktop with matching upstand
- Touch control induction hob
- Fan assisted single oven
- Integrated fridge/freezer
- Integrated dishwasher
- Integrated microwave oven