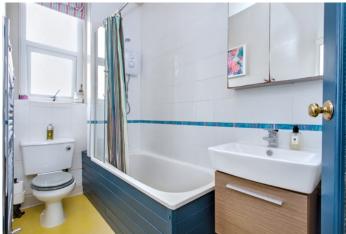

## Features

- Third/top-floor flat in Willowbrae
- Secure shared entrance and stairwell
- Hallway with built-in storage
- Impressive living room with bay window and fireplace
- Large dining kitchen with bay window, offering open views to the East
- Utility room with balcony
- One airy double bedroom
- Versatile single bedroom with storage
- Bright bathroom with shower-over-bath
- Access to a shared garden
- Unrestricted on-street parking
- Double-glazed UPVC windows throughout
- Gas central heating
  (via Worcester Bosch combi boiler)