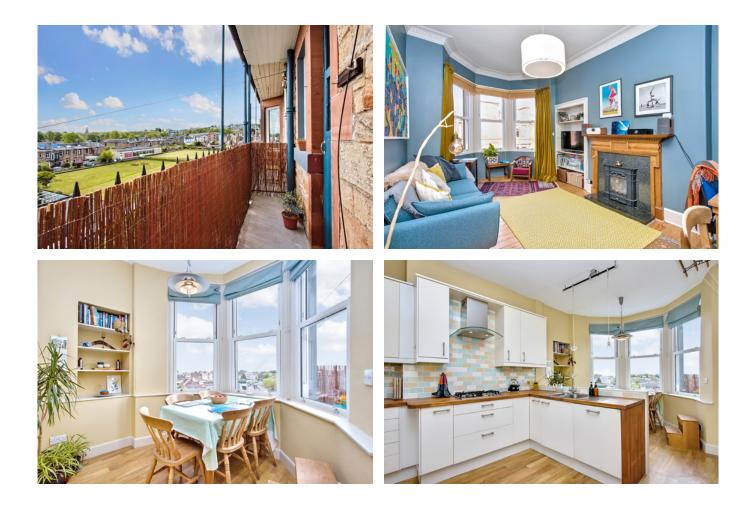

## 11/8 PIERSHILL TERRACE

ituated on the third/top floor of a traditional tenement building in the Willowbrae area of the city, this well-proportioned flat perfectly blends modern interiors, tasteful décor, and lovely period features. It offers an impressive living room, a dining kitchen, a utility opening onto a balcony with far-reaching views, two bedrooms, a bathroom, access to a shared garden, and unrestricted on-street parking.

## Features

- Third/top-floor flat in Willowbrae
- Secure shared entrance and stairwell
- Hallway with built-in storage
- Impressive living room with bay window and fireplace
- Large dining kitchen with bay window, offering open views to the East
- Utility room with balcony
- One airy double bedroom
- Versatile single bedroom with storage
- Bright bathroom with shower-over-bath
- Access to a shared garden
- Unrestricted on-street parking
- Double-glazed UPVC windows throughout
- Gas central heating
  (via Worcester Bosch combi boiler)