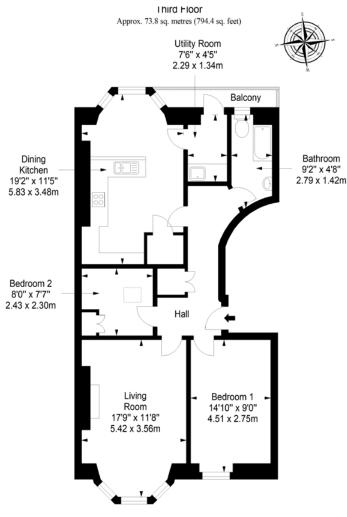

Total area: approx. 73.8 sq. metres (794.4 sq. feet)

These particulars were prepared on the basis of our own knowledge of the local area and, in respect of the property itself, information supplied to us by our clients; all reasonable steps were taken at the time of preparing these particulars to ensure that all details contained in them were accurate. All statements contained in the particulars are for information only and all parties should not rely upon them as statements or representations of fact. In particular, (a) descriptions, measurements and dimensions, which may be quoted in these particulars are approximate only and (b) all references to conditions, planning permission, services, usage, constructions, fixtures and fittings and movable items contained in the property are for guidance only. Our clients may instruct us to set a closing date for offers at short notice and therefore if you wish to pursue interest in this property, you should immediately instruct your solicitor to note interest with us. Our clients reserve the right to conclude a bargain for the sale of the above subjects or any part thereof ahead of a notified closing date and will not be obliged to accept either the highest or indeed any offer for the above subjects or any part thereof. All measurements have been taken using a sonic tape and cannot be regarded as guaranteed given the limitations of the device. Services and/or appliances referred to in these particulars have not been tested and no warranty is given that they are in full working order.