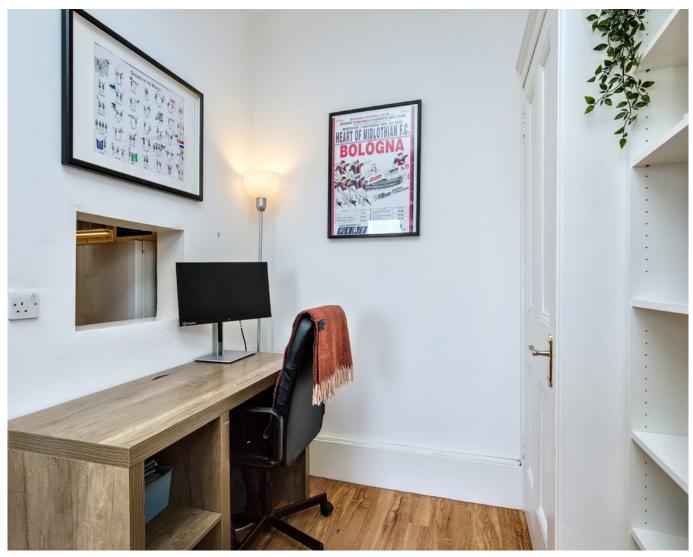

## Features

- Well-connected central location
- South-facing with stunning views towards Arthur's Seat
- Attractive contemporary interiors
- Rear-facing third/top-floor tenement flat
- Secure entry system and shared stairwell
- Entrance hall with storage
- Living/dining room with storage and study area
- Stylish kitchen
- One double bedroom with fitted mirrored wardrobes
- Bathroom with shower-over-bath
- Delightful, shared garden
- Unrestricted on-street parking
- Gas central heating and double-glazing