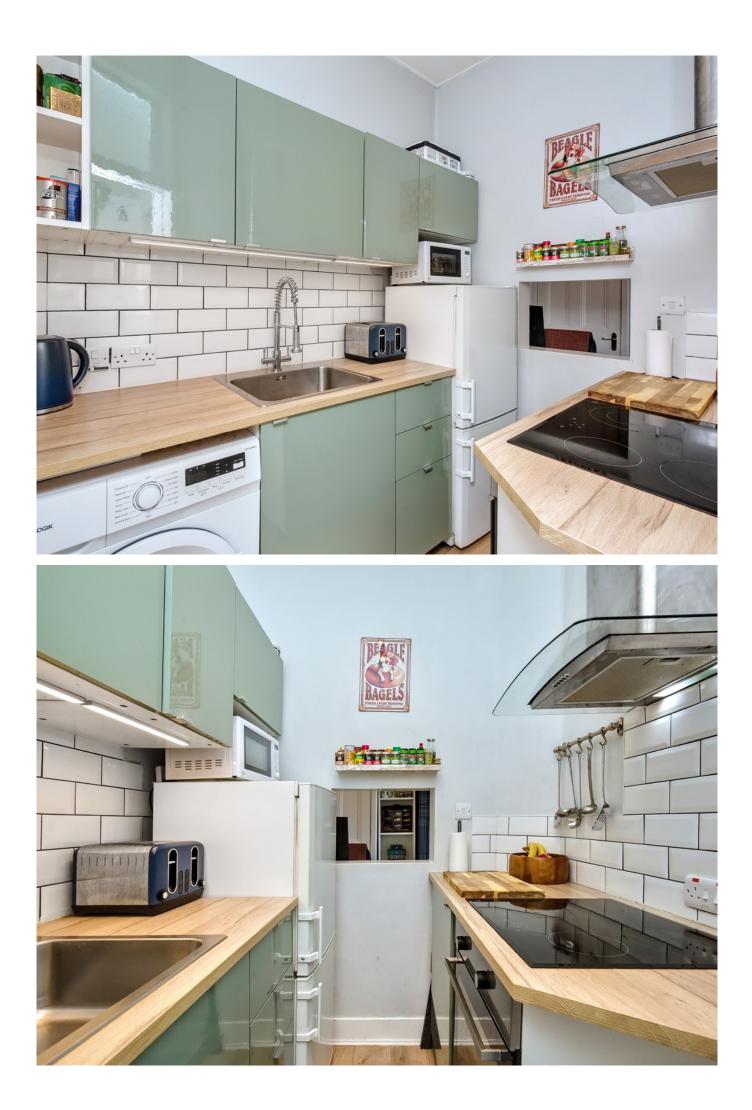

## Features

- Well-connected central location
- South-facing with stunning views towards Arthur's Seat
- Attractive contemporary interiors
- Rear-facing third/top-floor tenement flat
- Secure entry system and shared stairwell
- Entrance hall with storage
- Living/dining room with storage and study area
- Stylish kitchen
- One double bedroom with fitted mirrored wardrobes
- Bathroom with shower-over-bath
- Delightful, shared garden
- Unrestricted on-street parking
- Gas central heating and double-glazing