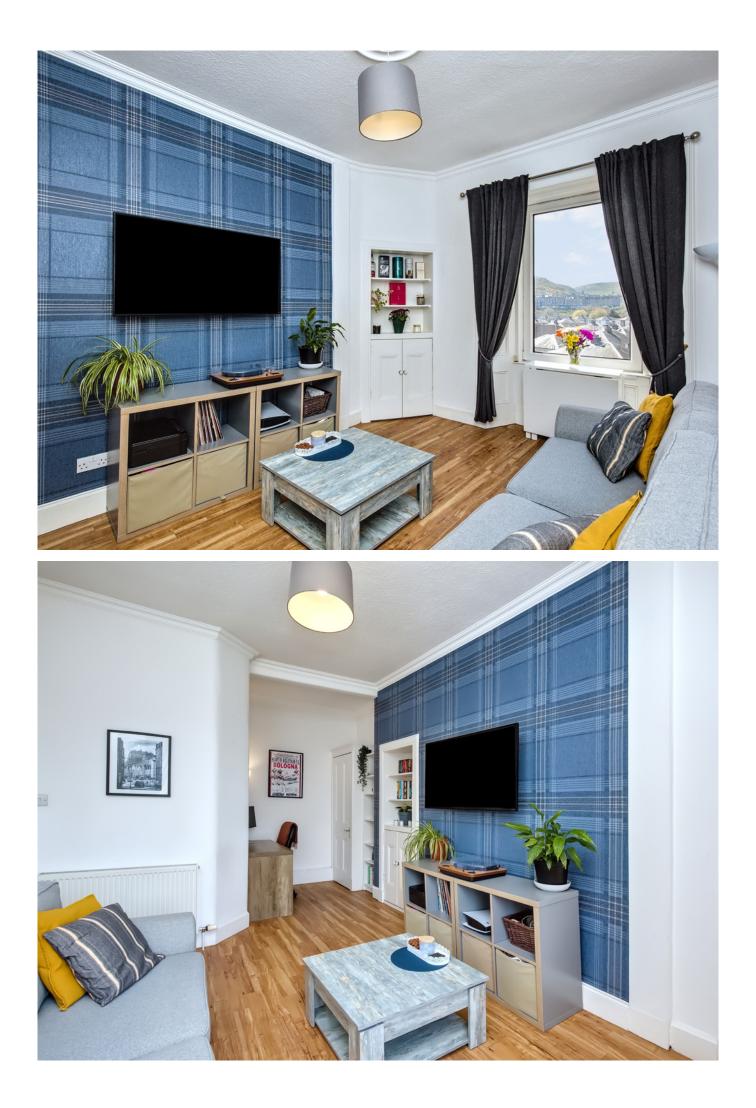

## Features

- Well-connected central location
- South-facing with stunning views towards Arthur's Seat
- Attractive contemporary interiors
- Rear-facing third/top-floor tenement flat
- Secure entry system and shared stairwell
- Entrance hall with storage
- Living/dining room with storage and study area
- Stylish kitchen
- One double bedroom with fitted mirrored wardrobes
- Bathroom with shower-over-bath
- Delightful, shared garden
- Unrestricted on-street parking
- Gas central heating and double-glazing