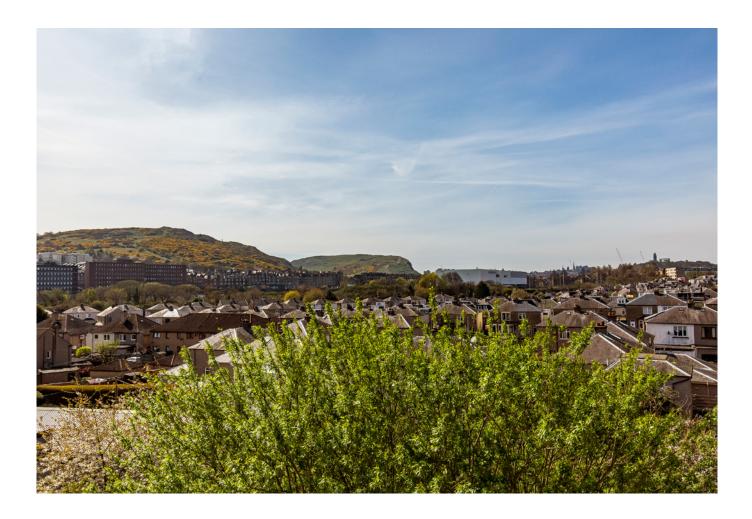

## 81/12 RESTALRIG ROAD SOUTH

his one-bedroom flat is situated on the third/top floor of a classic Edinburgh tenement, with a peaceful rear position. Its attractive contemporary interiors are illuminated by large south-facing picture windows that provide panoramic city views, including the iconic landmarks of Arthur's Seat and Calton Hill. The desirable property further benefits from access to a delightful, shared garden and conveniently unrestricted on-street parking. Additionally, it is less than two miles from the city centre and beautiful Portobello beach, with open green spaces also close by, including Holyrood Park within walking distance.

## Features

- Well-connected central location
- South-facing with stunning views towards Arthur's Seat
- Attractive contemporary interiors
- Rear-facing third/top-floor tenement flat
- Secure entry system and shared stairwell
- Entrance hall with storage
- Living/dining room with storage and study area
- Stylish kitchen
- One double bedroom with fitted mirrored wardrobes
- Bathroom with shower-over-bath
- Delightful, shared garden
- Unrestricted on-street parking
- Gas central heating and double-glazing