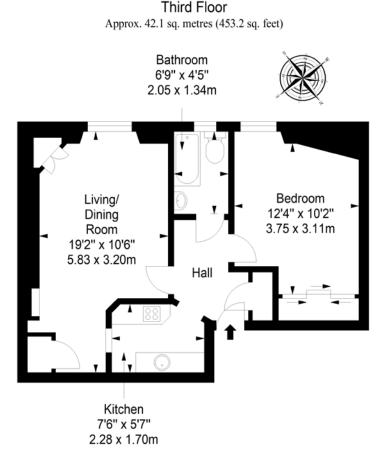

Total area: approx. 42.1 sq. metres (453.2 sq. feet)

These particulars were prepared on the basis of our own knowledge of the local area and, in respect of the property itself, information supplied to us by our clients; all reasonable steps were taken at the time of preparing these particulars to ensure that all details contained in them were accurate. All statements contained in the particulars are for information only and all parties should not rely upon them as statements or representations of fact. In particular, (a) descriptions, measurements and dimensions, which may be quoted in these particulars are approximate only and (b) all references to conditions, planning permission, services, usage, constructions, fixtures and fittings and movable items contained in the property are for guidance only. Our clients may instruct us to set a closing date for offers at short notice and therefore if you wish to pursue interest in this property, you should immediately instruct your solicitor to note interest with us. Our clients reserve the right to conclude a bargain for the sale of the above subjects or any part thereof ahead of a notified closing date and will not be obliged to accept either the highest or indeed any offer for the above subjects or any part thereof. All measurements have been taken using a sonic tape and cannot be regarded as guaranteed given the limitations of the device. Services and/or appliances referred to in these particulars have not been tested and no warranty is given that they are in full working order.