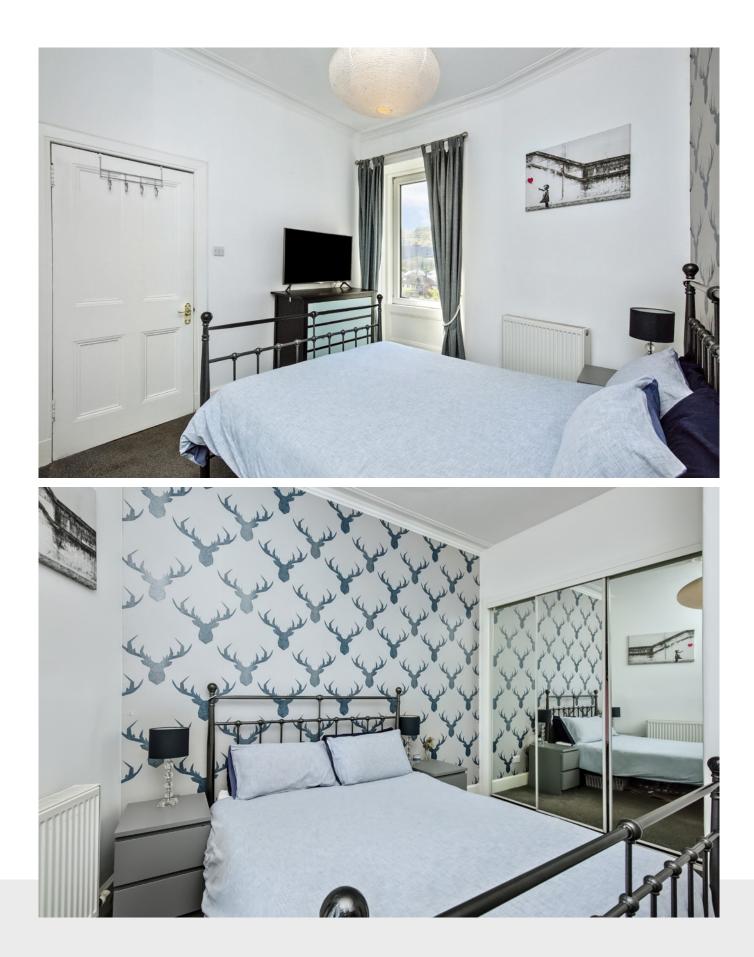

## Features

- Well-connected central location
- South-facing with stunning views towards Arthur's Seat
- Attractive contemporary interiors
- Rear-facing third/top-floor tenement flat
- Secure entry system and shared stairwell
- Entrance hall with storage
- Living/dining room with storage and study area
- Stylish kitchen
- One double bedroom with fitted mirrored wardrobes
- Bathroom with shower-over-bath
- Delightful, shared garden
- Unrestricted on-street parking
- Gas central heating and double-glazing