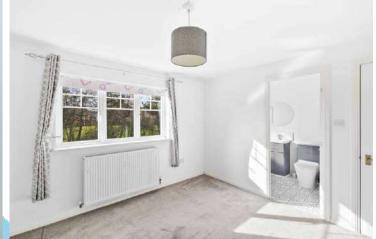

This ideal family home offers comfortable accommodation which comprises: Bright lounge, dining room, kitchen, utility room, ground floor W/C, bathroom and five well-proportioned double bedrooms with two en-suite. Practical attributes include double glazing and gas fired central heating.

## **Floor Plans**

**Ground Floor** 

Lounge: 4.91m x 3.41m Kitchen/Dining Area: 6.37m x 3.5m Dining Room: 3.37m x 3.55m Utility: 2.52m x 1.79m W/C: 1.55m x 1.15m

First Floor

Bedroom 1: 3.35m x 4.04m En-Suite: 1.77m x 2.87m Bedroom 2: 3.83m x 3.44m En-Suite: 2.47m x 1.72m Bedroom 3: 3.02m x 2.59m Bedroom 4 - 3.43m x 2.82m Bedroom 5: 3.83m x 3.31m Bathroom: 2.52m x 2.25m