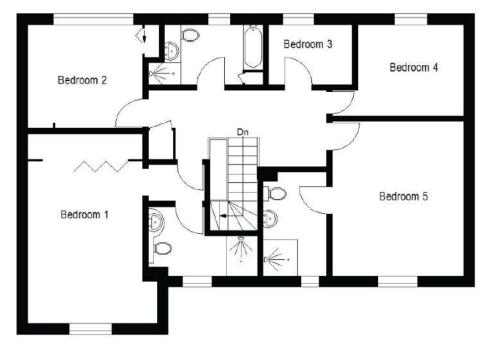

## **Floor Plans**

**Ground Floor** 

Lounge: 4.91m x 3.41m Kitchen/Dining Area: 6.37m x 3.5m Dining Room: 3.37m x 3.55m Utility: 2.52m x 1.79m W/C: 1.55m x 1.15m

First Floor

Bedroom 1: 3.35m x 4.04m En-Suite: 1.77m x 2.87m Bedroom 2: 3.83m x 3.44m En-Suite: 2.47m x 1.72m Bedroom 3: 3.02m x 2.59m Bedroom 4 - 3.43m x 2.82m Bedroom 5: 3.83m x 3.31m Bathroom: 2.52m x 2.25m