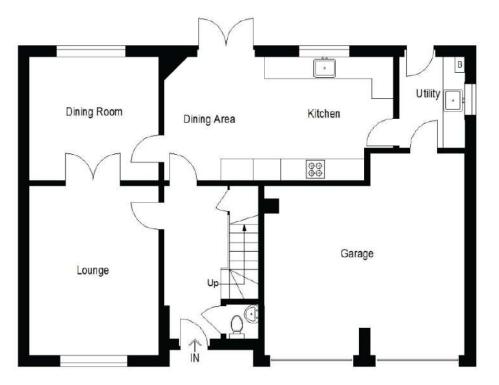

## **Floor Plans**

**Ground Floor** 

Lounge: 4.91m x 3.41m Kitchen/Dining Area: 6.37m x 3.5m Dining Room: 3.37m x 3.55m Utility: 2.52m x 1.79m W/C: 1.55m x 1.15m

First Floor

Bedroom 1: 3.35m x 4.04m En-Suite: 1.77m x 2.87m Bedroom 2: 3.83m x 3.44m En-Suite: 2.47m x 1.72m Bedroom 3: 3.02m x 2.59m Bedroom 4 - 3.43m x 2.82m Bedroom 5: 3.83m x 3.31m Bathroom: 2.52m x 2.25m