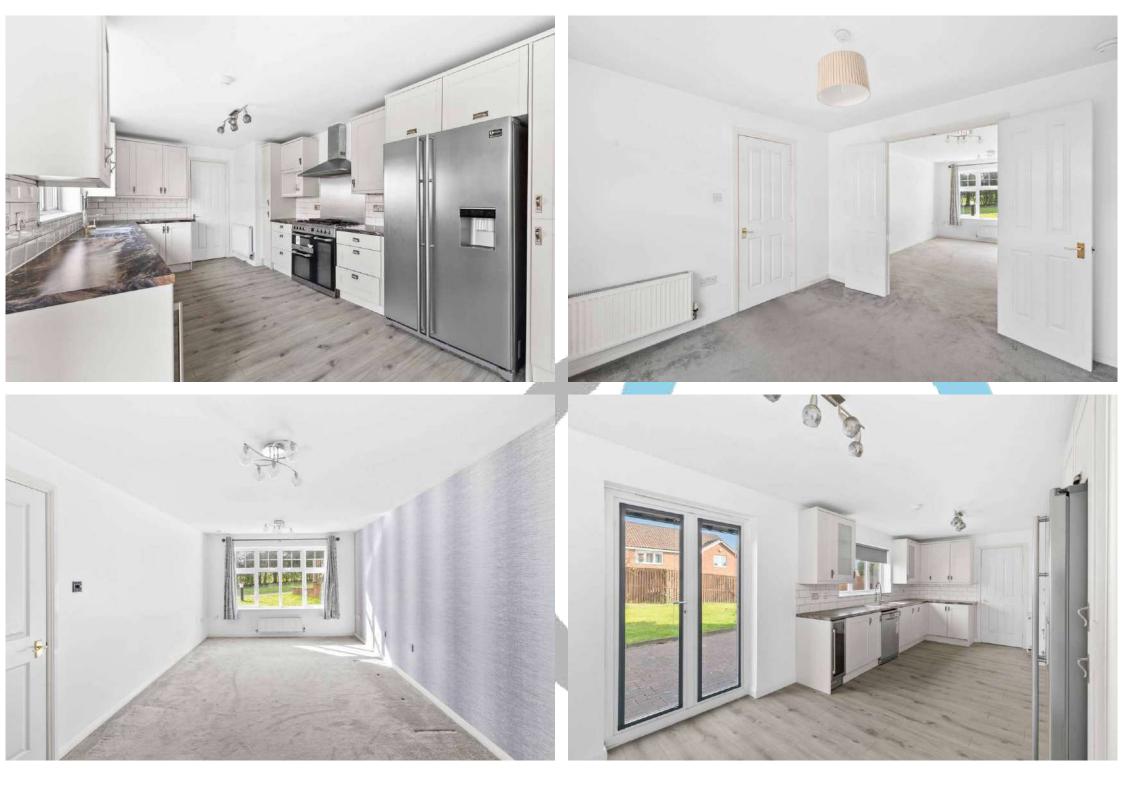

This ideal family home offers comfortable accommodation which comprises: Bright lounge, dining room, kitchen, utility room, ground floor W/C, bathroom and five well-proportioned double bedrooms with two en-suite. Practical attributes include double glazing and gas fired central heating.

Externally the property benefits from private garden grounds to the rear of the property and vehicular needs are catered for with a private driveway leading to a double garage.

This property will appeal to a wide range of buyers and early viewing is highly recommended.

## **Floor Plans**

**Ground Floor** 

Lounge: 4.91m x 3.41m Kitchen/Dining Area: 6.37m x 3.5m Dining Room: 3.37m x 3.55m Utility: 2.52m x 1.79m W/C: 1.55m x 1.15m

First Floor

Bedroom 1: 3.35m x 4.04m En-Suite: 1.77m x 2.87m Bedroom 2: 3.83m x 3.44m En-Suite: 2.47m x 1.72m Bedroom 3: 3.02m x 2.59m Bedroom 4 - 3.43m x 2.82m Bedroom 5: 3.83m x 3.31m Bathroom: 2.52m x 2.25m