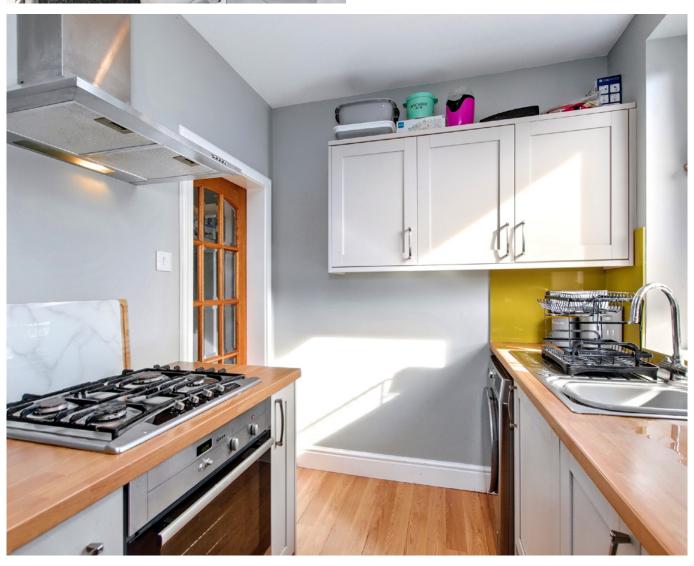

## **Features**

- Upper flat in Craigentinny
- Well-presented, modern interiors
- Secure shared entrance, stairwell, and hallway
- Spacious living/dining room
- Attractive, modern kitchen
- Two good-sized double bedrooms
- Stylish bathroom with rainfall shower-over-bath
- Private garden and access to a shared garden
- Unrestricted on-street parking

Extras: Integrated kitchen appliances comprising an oven, hob, extractor hood, and fridge/freezer will be included in the sale. Please note, no warranties or guarantees shall be provided for the appliances.