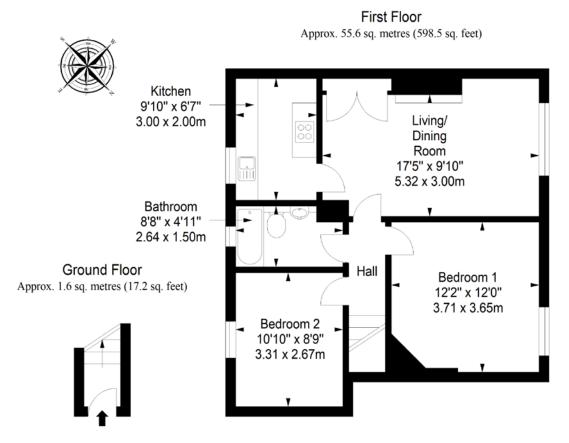

## 51/2 LOGANLEA DRIVE

ffering a modern and well-presented city home in Craigentinny, this upper flat accommodates two double bedrooms, a good-sized reception room, a kitchen, and a bathroom, and it is sure to appeal to first-time buyers, professionals, couples, young families, and rental investors. The flat is situated within an established residential area and is ideally situated for easy access to a wealth of amenities. These include shops (Meadowbank Shopping Park is just a mile away and easily reached by foot or road), primary and secondary schools, sports and leisure facilities (state-of-the-art Meadowbank Sports Centre is just over half a mile away), transport links connecting across the city, and open spaces, including Lochend Park and Holyrood Park.

## **Features**

- Upper flat in Craigentinny
- Well-presented, modern interiors
- Secure shared entrance, stairwell, and hallway
- Spacious living/dining room
- Attractive, modern kitchen
- Two good-sized double bedrooms
- Stylish bathroom with rainfall shower-over-bath
- Private garden and access to a shared garden
- Unrestricted on-street parking