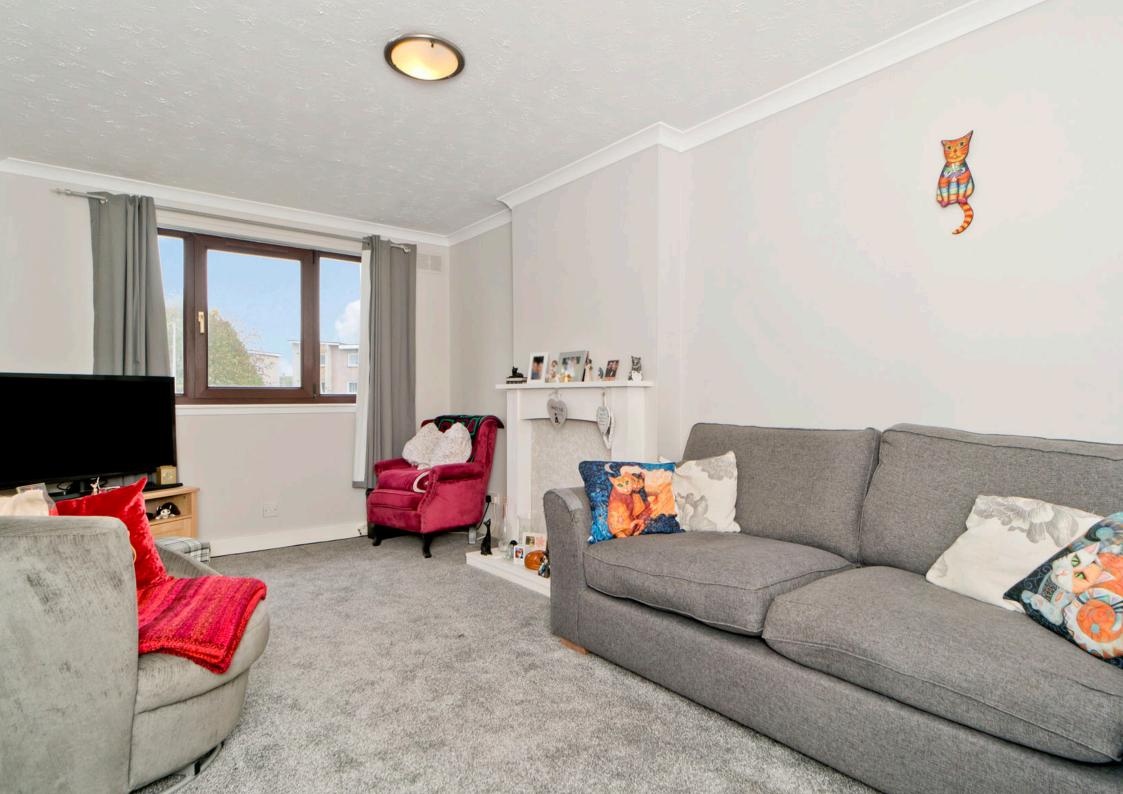

LAW • PROPERTY • FINANCE

FLAT 3, 3 KIRKLANDS

Corstorphine, Edinburgh EH12 9BA

Forming part of a contemporary development in highly desirable Corstorphine, this two-bedroom flat comes with spacious accommodation and neutral interiors, ideal for new owners looking for a blank canvas to customise to their taste. The home boasts a generous living room with a fireplace, a double-aspect breakfasting kitchen, two west-facing bedrooms (one with a mirrored fitted wardrobe) and a family bathroom with a shower overhead. Situated within commuting distance of Edinburgh city centre, the development enjoys proximity to excellent amenities, bus and rail links, shops, green space, Edinburgh airport and the coast. Extras: all fitted floor and window coverings, light fittings, hob, extractor fan and oven are included in the sale. No warranties or guarantees shall be provided in relation to any of the services, moveables, and/or appliances included in the price, as these items are to be left in a sold as seen condition.

## **FEATURES**

- First-floor flat in a modern development
- Leafy cul-de-sac setting in Corstorphine
- Secure shared entry system
- Fresh, neutral interiors throughout
- Entrance vestibule and hall with storage
- Spacious living room with fireplace
- Dual-aspect breakfasting kitchen
- Main bedroom with fitted wardrobe
- Versatile second bedroom
- Three-piece family bathroom
- Well-kept shared grounds
- Residents' parking with an allocated space
- Gas central heating and double-glazed windows