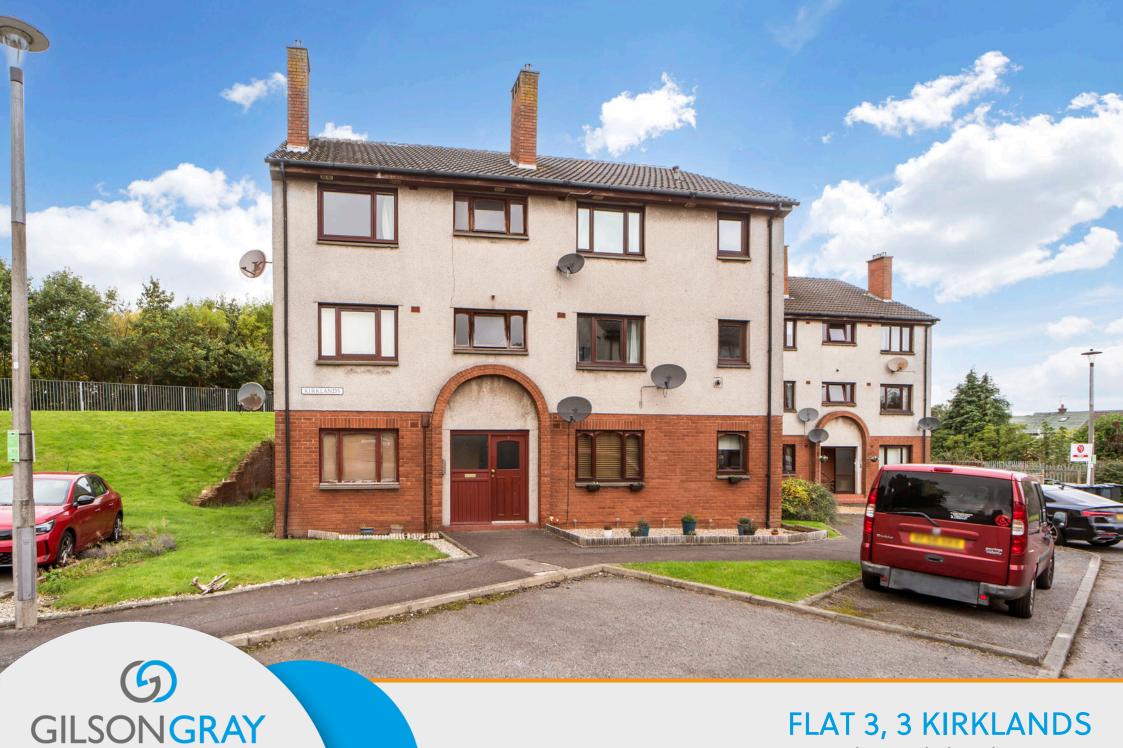

LAW • PROPERTY • FINANCE

FLAT 3, 3 KIRKLANDS

Corstorphine, Edinburgh EH12 9BA

Forming part of a contemporary development in highly desirable Corstorphine, this two-bedroom flat comes with spacious accommodation and neutral interiors, ideal for new owners looking for a blank canvas to customise to their taste. The home boasts a generous living room with a fireplace, a double-aspect breakfasting kitchen, two west-facing bedrooms (one with a mirrored fitted wardrobe) and a family bathroom with a shower overhead. Situated within commuting distance of Edinburgh city centre, the development enjoys proximity to excellent amenities, bus and rail links, shops, green space, Edinburgh airport and the coast. Extras: all fitted floor and window coverings, light fittings, hob, extractor fan and oven are included in the sale. No warranties or guarantees shall be provided in relation to any of the services, moveables, and/or appliances included in the price, as these items are to be left in a sold as seen condition.

A TWO-BEDROOM FLAT WITHIN A LEAFY MODERN DEVELOPMENT IN SOUGHT-AFTER CORSTORPHINE BOASTS EASY ACCESS TO EXCELLENT AMENITIES.

Total area: approx. 52.6 sq. metres (566.2 sq. feet)

GILSONGRAY.CO.UK