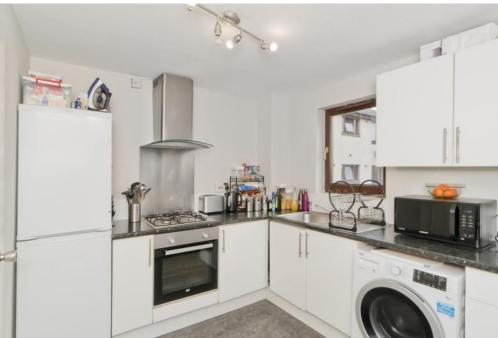

LAW • PROPERTY • FINANCE

FLAT 3, 3 KIRKLANDS

Corstorphine, Edinburgh EH12 9BA

Forming part of a contemporary development in highly desirable Corstorphine, this two-bedroom flat comes with spacious accommodation and neutral interiors, ideal for new owners looking for a blank canvas to customise to their taste. The home boasts a generous living room with a fireplace, a double-aspect breakfasting kitchen, two west-facing bedrooms (one with a mirrored fitted wardrobe) and a family bathroom with a shower overhead. Situated within commuting distance of Edinburgh city centre, the development enjoys proximity to excellent amenities, bus and rail links, shops, green space, Edinburgh airport and the coast. Extras: all fitted floor and window coverings, light fittings, hob, extractor fan and oven are included in the sale. No warranties or guarantees shall be provided in relation to any of the services, moveables, and/or appliances included in the price, as these items are to be left in a sold as seen condition.

## **FEATURES**

- First-floor flat in a modern development
- Leafy cul-de-sac setting in Corstorphine
- Secure shared entry system
- Fresh, neutral interiors throughout
- Entrance vestibule and hall with storage
- Spacious living room with fireplace
- Dual-aspect breakfasting kitchen
- Main bedroom with fitted wardrobe
- Versatile second bedroom
- Three-piece family bathroom
- Well-kept shared grounds
- Residents' parking with an allocated space
- Gas central heating and double-glazed windows