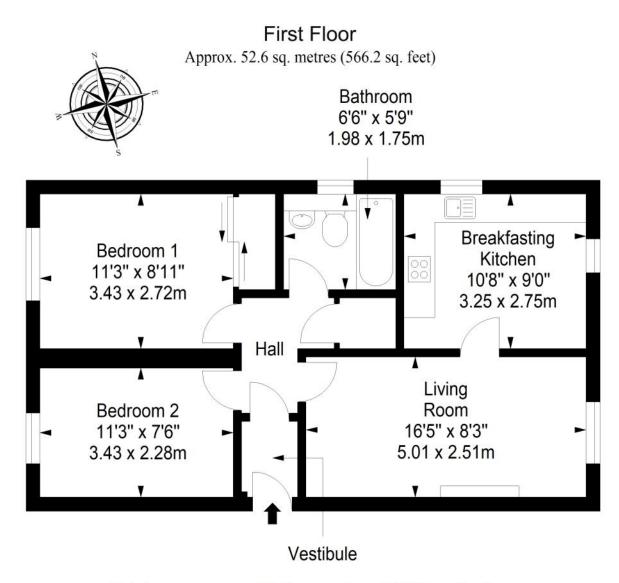

A TWO-BEDROOM FLAT WITHIN A LEAFY MODERN DEVELOPMENT IN SOUGHT-AFTER CORSTORPHINE BOASTS EASY ACCESS TO EXCELLENT AMENITIES.

Total area: approx. 52.6 sq. metres (566.2 sq. feet)

GILSONGRAY.CO.UK