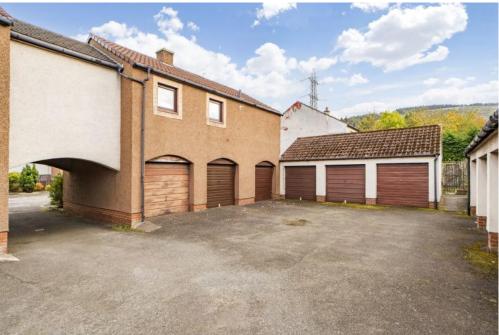

## $\bigcirc$

This attractive one-bedroom flat enjoys a tranquil suburban setting at the foot of the Pentland Hills, conveniently close to the bypass – an ideal location for professionals seeking an alternative to busy city living. It lies on the first floor of an established development boasting a well-kept communal garden and on-site parking, including a single garage for private use. The tasteful modern interiors are pleasantly bright and airy. They include a double bedroom with fitted wardrobes and a secluded outlook, a shower room, and a living area open to an integrated kitchen with a breakfast bar. Enjoying a central location, the property is situated near bus services to the city centre, and various restaurants, shops and amenities within Colinton Village and the Pentland Hills provide scenic walks. Nearby Spylaw Park is also located minutes away. Local schooling is also available nearby Bonaly Primary School and Firrhill High School. Extras: All fitted floor and window coverings and light fittings are included in the sale.

## FEATURES

- Leafy suburban location
- First-floor flat with tasteful modern décor
- Entrance hall
- Bright open-plan living room and
- integrated breakfast kitchen
- One double bedroom with storage
- Bright shower room
- Well-kept communal garden
- Residents' on-site parking, plus a private single garage
- Gas central heating and double-glazing

"BENEFITS INCLUDE PRIVATE GARAGE PARKING, SHARED GARDEN ACCESS, AND PROXIMITY TO OPEN GREENERY AND MAJOR ROAD LINKS."

Total area: approx. 56.3 sq. metres (606.0 sq. feet)

LAW • PROPERTY • FINANCE

GILSONGRAY.CO.UK