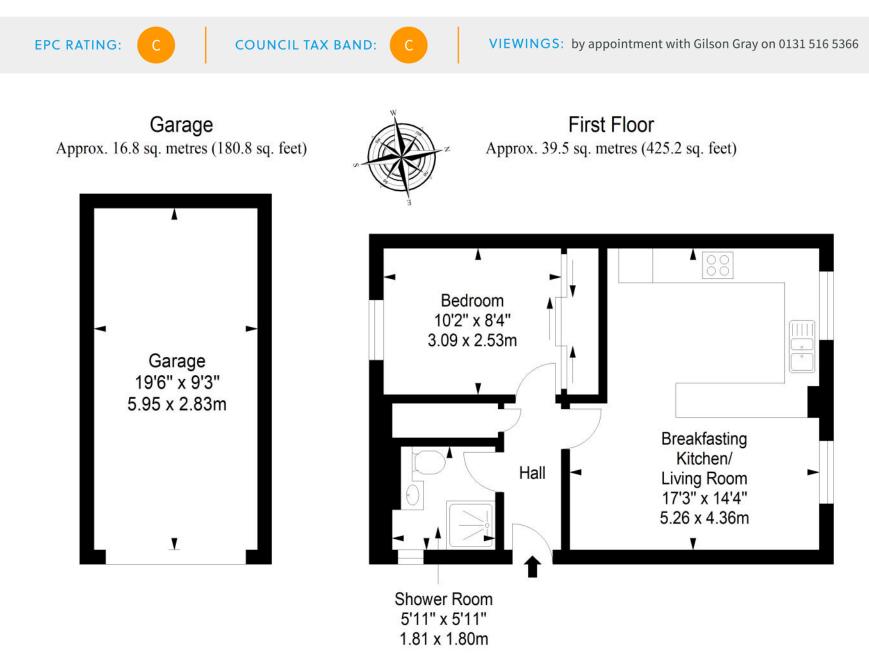

"BENEFITS INCLUDE PRIVATE GARAGE PARKING, SHARED GARDEN ACCESS, AND PROXIMITY TO OPEN GREENERY AND MAJOR ROAD LINKS."

Total area: approx. 56.3 sq. metres (606.0 sq. feet)

LAW • PROPERTY • FINANCE

GILSONGRAY.CO.UK