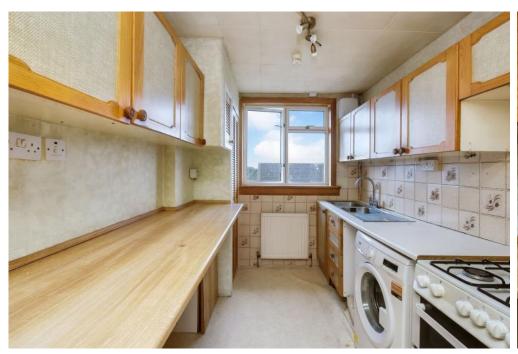

LAW • PROPERTY • FINANCE

FLAT 5, 8 OXGANGS FARM GARDENS

Oxgangs, Edinburgh EH13 9QE

Set in the popular residential area of Oxgangs, this three-bedroom flat comes with spacious accommodation in need of some cosmetic upgrading and refurbishment, allowing buyers to style to their taste. The home features a living and dining room with a fireplace, a breakfasting kitchen with a westerly aspect, a principal bedroom with a built-in mirrored wardrobe, two more west-facing bedrooms(one with storage space) and a family bathroom with a shower-over-bath. With its central location, the flat is sure to appeal to first-time buyers, young families, rental investors and city professionals alike.

## **FEATURES**

- Second-floor flat in Oxgangs
- Within commuting distance of Edinburgh city centre
- Exciting modernisation opportunity
- Secure shared entrance
- Entrance hall with storage
- Spacious living/dining room with fireplace
- West-facing breakfasting kitchen
- Main bedroom with built-in wardrobe
- Two more spacious bedrooms
- Private store/cupboard
- A private section of garden to the rear
- Mature communal garden grounds
- Off-street parking
- Gas central heating and double glazing