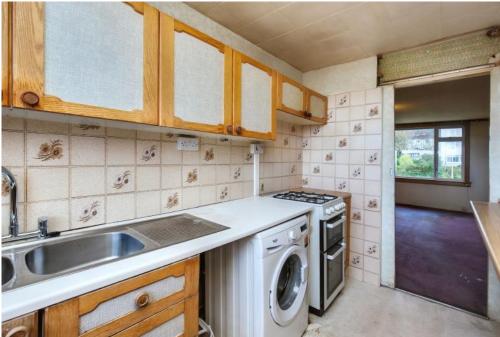

LAW • PROPERTY • FINANCE

FLAT 5, 8 OXGANGS FARM GARDENS

Oxgangs, Edinburgh EH13 9QE

Set in the popular residential area of Oxgangs, this three-bedroom flat comes with spacious accommodation in need of some cosmetic upgrading and refurbishment, allowing buyers to style to their taste. The home features a living and dining room with a fireplace, a breakfasting kitchen with a westerly aspect, a principal bedroom with a built-in mirrored wardrobe, two more west-facing bedrooms(one with storage space) and a family bathroom with a shower-over-bath. With its central location, the flat is sure to appeal to first-time buyers, young families, rental investors and city professionals alike.

## **FEATURES**

- Second-floor flat in Oxgangs
- Within commuting distance of Edinburgh city centre
- Exciting modernisation opportunity
- Secure shared entrance
- Entrance hall with storage
- Spacious living/dining room with fireplace
- West-facing breakfasting kitchen
- Main bedroom with built-in wardrobe
- Two more spacious bedrooms
- Private store/cupboard
- A private section of garden to the rear
- Mature communal garden grounds
- Off-street parking
- Gas central heating and double glazing