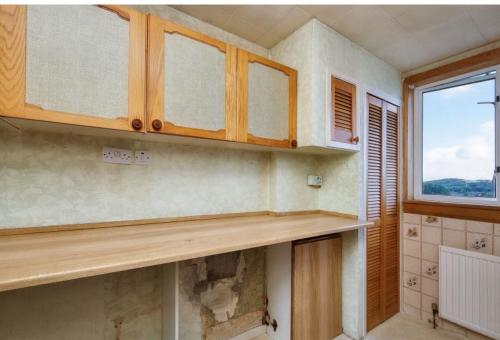

LAW • PROPERTY • FINANCE

FLAT 5, 8 OXGANGS FARM GARDENS

Oxgangs, Edinburgh EH13 9QE

Set in the popular residential area of Oxgangs, this three-bedroom flat comes with spacious accommodation in need of some cosmetic upgrading and refurbishment, allowing buyers to style to their taste. The home features a living and dining room with a fireplace, a breakfasting kitchen with a westerly aspect, a principal bedroom with a built-in mirrored wardrobe, two more west-facing bedrooms(one with storage space) and a family bathroom with a shower-over-bath. With its central location, the flat is sure to appeal to first-time buyers, young families, rental investors and city professionals alike.

## **FEATURES**

- Second-floor flat in Oxgangs
- Within commuting distance of Edinburgh city centre
- Exciting modernisation opportunity
- Secure shared entrance
- Entrance hall with storage
- Spacious living/dining room with fireplace
- West-facing breakfasting kitchen
- Main bedroom with built-in wardrobe
- Two more spacious bedrooms
- Private store/cupboard
- A private section of garden to the rear
- Mature communal garden grounds
- Off-street parking
- Gas central heating and double glazing