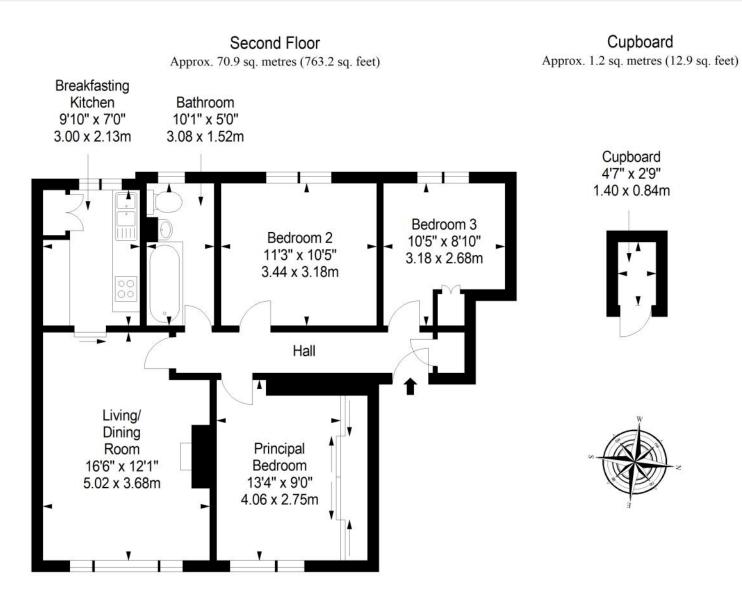

LAW • PROPERTY • FINANCE

FLAT 5, 8 OXGANGS FARM GARDENS

Oxgangs, Edinburgh EH13 9QE

Set in the popular residential area of Oxgangs, this three-bedroom flat comes with spacious accommodation in need of some cosmetic upgrading and refurbishment, allowing buyers to style to their taste. The home features a living and dining room with a fireplace, a breakfasting kitchen with a westerly aspect, a principal bedroom with a built-in mirrored wardrobe, two more west-facing bedrooms(one with storage space) and a family bathroom with a shower-over-bath. With its central location, the flat is sure to appeal to first-time buyers, young families, rental investors and city professionals alike.

## **FEATURES**

- Second-floor flat in Oxgangs
- Within commuting distance of Edinburgh city centre
- Exciting modernisation opportunity
- Secure shared entrance
- Entrance hall with storage
- Spacious living/dining room with fireplace
- West-facing breakfasting kitchen
- Main bedroom with built-in wardrobe
- Two more spacious bedrooms
- Private store/cupboard
- A private section of garden to the rear
- Mature communal garden grounds
- Off-street parking
- Gas central heating and double glazing

"THIS THREE-BEDROOM FLAT IS WITHIN EASY REACH OF EXCELLENT LOCAL AMENITIES AND GREEN SPACE."

Total area: approx. 72.1 sq. metres (776.1 sq. feet)

GILSONGRAY.CO.UK