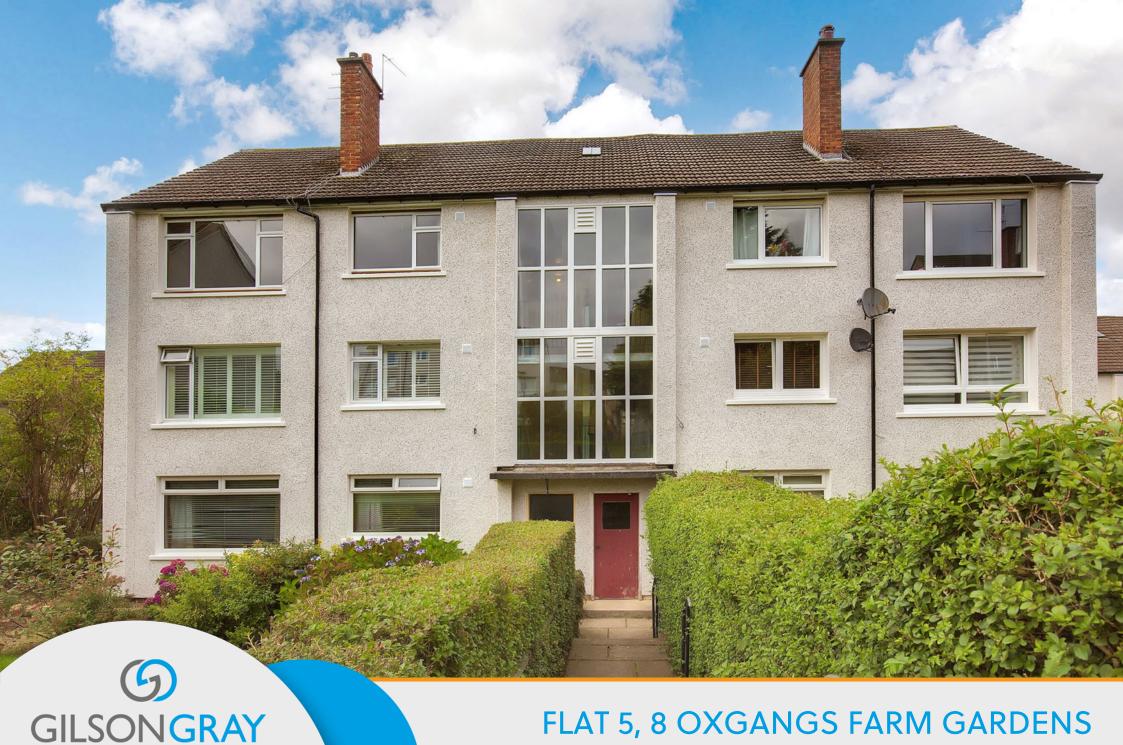

LAW • PROPERTY • FINANCE

FLAT 5, 8 OXGANGS FARM GARDENS

Oxgangs, Edinburgh EH13 9QE

Set in the popular residential area of Oxgangs, this three-bedroom flat comes with spacious accommodation in need of some cosmetic upgrading and refurbishment, allowing buyers to style to their taste. The home features a living and dining room with a fireplace, a breakfasting kitchen with a westerly aspect, a principal bedroom with a built-in mirrored wardrobe, two more west-facing bedrooms(one with storage space) and a family bathroom with a shower-over-bath. With its central location, the flat is sure to appeal to first-time buyers, young families, rental investors and city professionals alike.

## **FEATURES**

- Second-floor flat in Oxgangs
- Within commuting distance of Edinburgh city centre
- Exciting modernisation opportunity
- Secure shared entrance
- Entrance hall with storage
- Spacious living/dining room with fireplace
- West-facing breakfasting kitchen
- Main bedroom with built-in wardrobe
- Two more spacious bedrooms
- Private store/cupboard
- A private section of garden to the rear
- Mature communal garden grounds
- Off-street parking
- Gas central heating and double glazing

"THIS THREE-BEDROOM FLAT IS WITHIN EASY REACH OF EXCELLENT LOCAL AMENITIES AND GREEN SPACE."

Total area: approx. 72.1 sq. metres (776.1 sq. feet)

GILSONGRAY.CO.UK