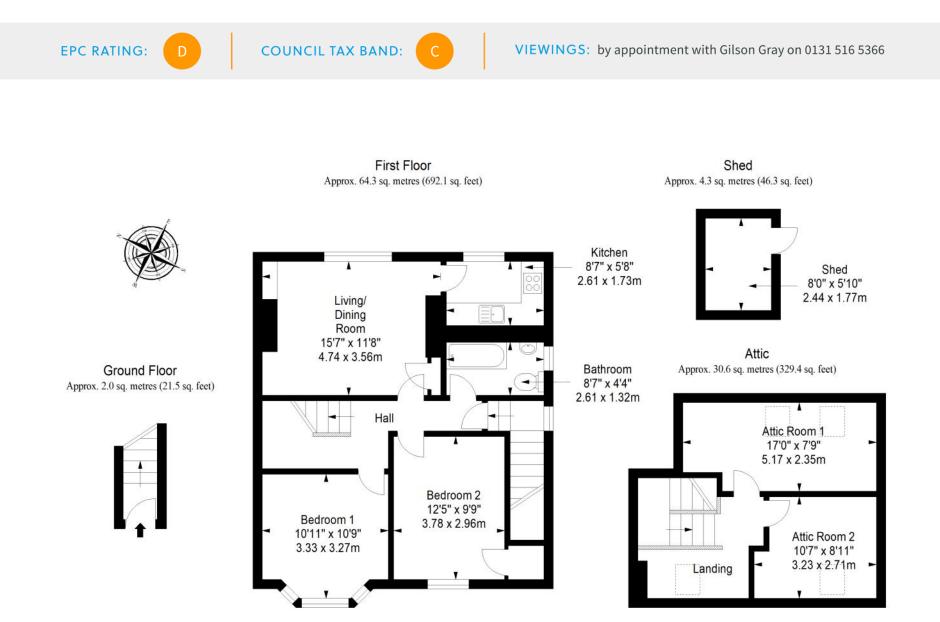

"A BRIGHT AND SPACIOUS MAIN-DOOR UPPER VILLA WITH TWO DOUBLE BEDROOMS AND TWO VERSATILE ATTIC ROOMS"

Total area: approx. 101.2 sq. metres (1089.3 sq. feet)

LAW • PROPERTY • FINANCE

GILSONGRAY.CO.UK

EDINBURGH