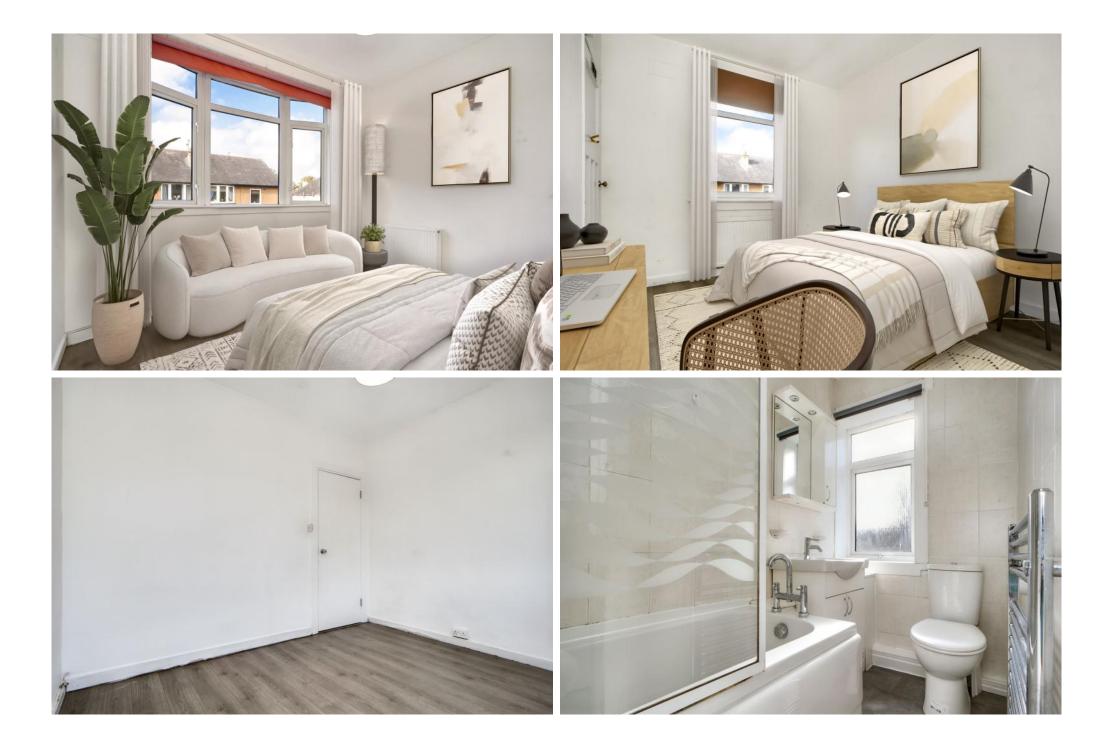

## FEATURES

- Well-presented upper villa
- Situated in sought-after Carrick Knowe
- Light neutral interiors throughout
- Private main-door entrance
- Naturally-lit central hall
- Living/dining room with a media wall
- Well-appointed fitted kitchen
- Two spacious double bedrooms
- Two versatile attic rooms
- 3pc bathroom with overhead shower
- Private section of garden to the rear
- Private garden shed for storage
- Private driveway for off-street parking

Please note, some images are virtually staged for illustration purposes.