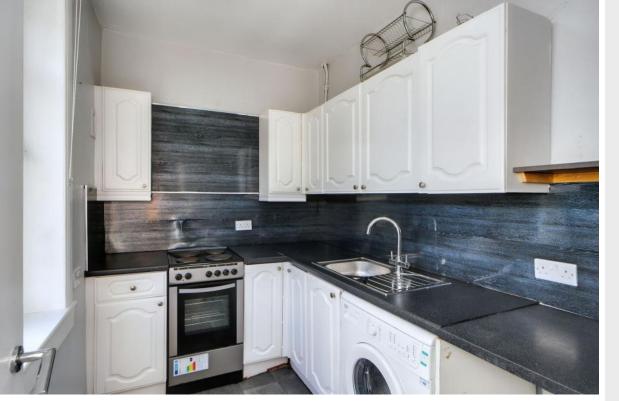

## FEATURES

- Well-presented upper villa
- Situated in sought-after Carrick Knowe
- Light neutral interiors throughout
- Private main-door entrance
- Naturally-lit central hall
- Living/dining room with a media wall
- Well-appointed fitted kitchen
- Two spacious double bedrooms
- Two versatile attic rooms
- 3pc bathroom with overhead shower
- Private section of garden to the rear
- Private garden shed for storage
- Private driveway for off-street parking

Extras: an electric cooker and a washing machine are included in the sale. Please note, no warranties or guarantees shall be provided in relation to any of the services and/or appliances included in the price, as these items are to be left in a sold as seen condition.