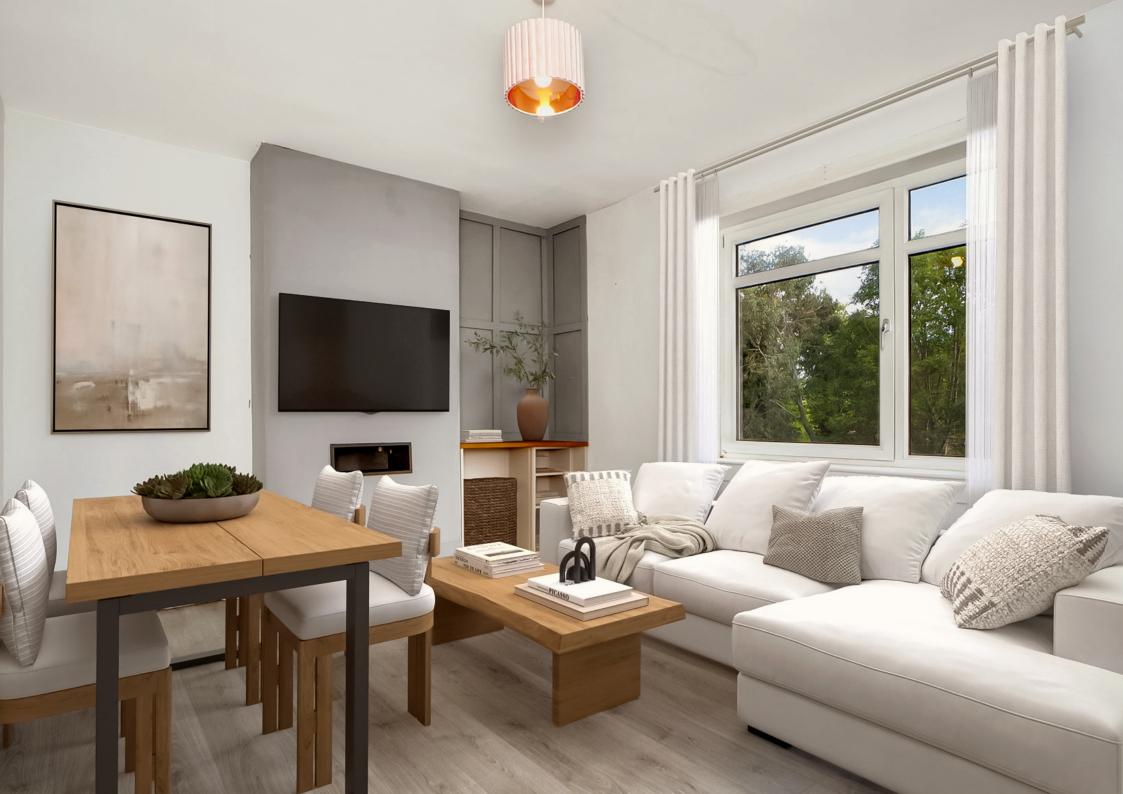

## FEATURES

- Well-presented upper villa
- Situated in sought-after Carrick Knowe
- Light neutral interiors throughout
- Private main-door entrance
- Naturally-lit central hall
- Living/dining room with a media wall
- Well-appointed fitted kitchen
- Two spacious double bedrooms
- Two versatile attic rooms
- 3pc bathroom with overhead shower
- Private section of garden to the rear
- Private garden shed for storage
- Private driveway for off-street parking

Please note, some images are virtually staged for illustration purposes.