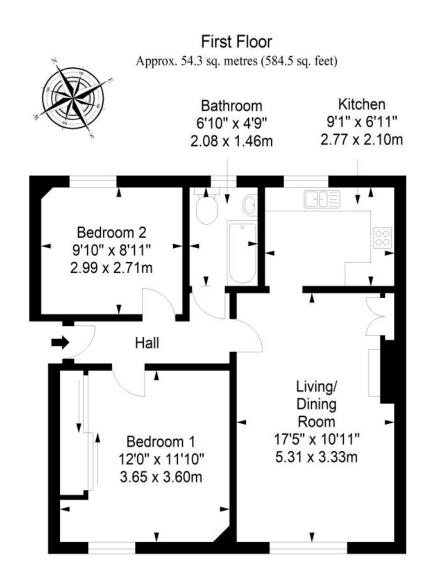

## **FEATURES**

- Upper flat in well-connected Stenhouse
- Well-presented, modern interiors
- Shared entrance stairwell
- Welcoming hallway
- Generous, southwest-facing living/dining room
- Attractive, modern kitchen
- Two double bedrooms (one with a built-in wardrobe)
- Bright bathroom with shower-over-bath
- Private garden area and access to shared drying green
- Access to unrestricted on-street parking

"THIS TWO-BEDROOM FLAT
IS SURE TO APPEAL TO A
WEALTH OF BUYERS AND
LIES CLOSE TO EXCELLENT
AMENITIES AND
TRANSPORT LINKS."

Total area: approx. 54.3 sq. metres (584.5 sq. feet)

GILSONGRAY.CO.UK