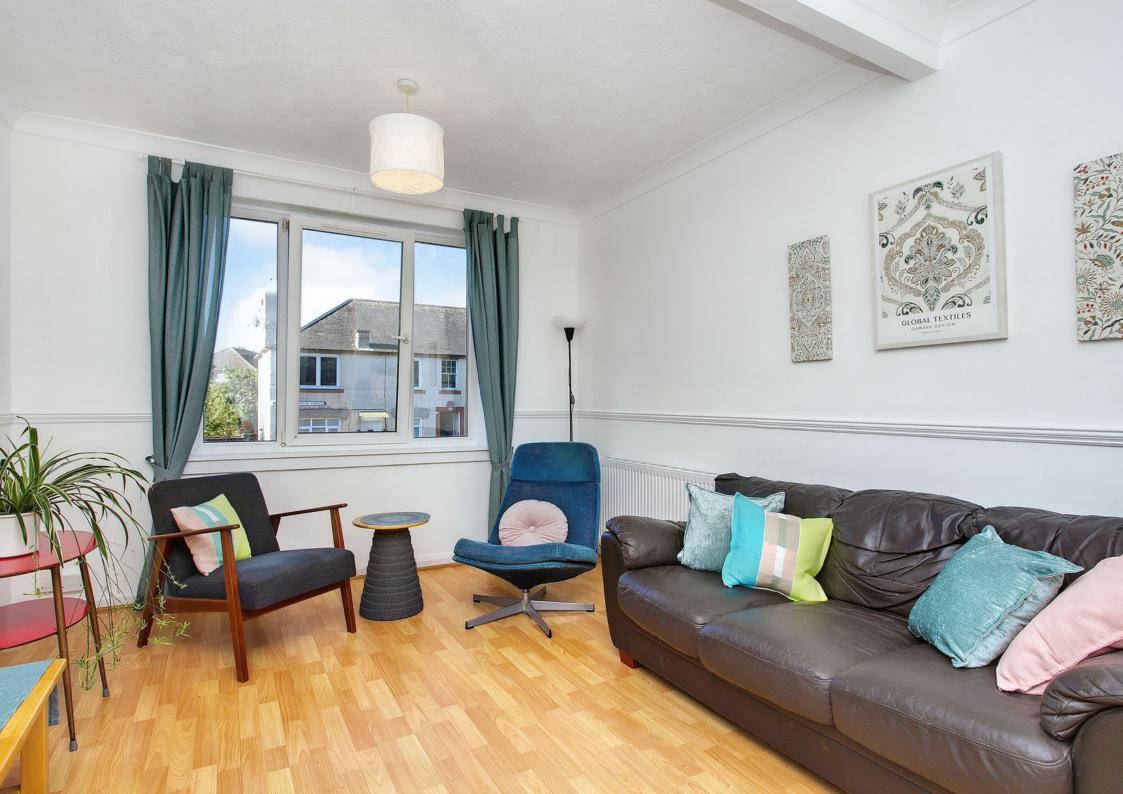

## **FEATURES**

- Upper flat in well-connected Stenhouse
- Well-presented, modern interiors
- Shared entrance stairwell
- Welcoming hallway
- Generous, southwest-facing living/dining room
- Attractive, modern kitchen
- Two double bedrooms (one with a built-in wardrobe)
- Bright bathroom with shower-over-bath
- Private garden area and access to shared drying green
- Access to unrestricted on-street parking