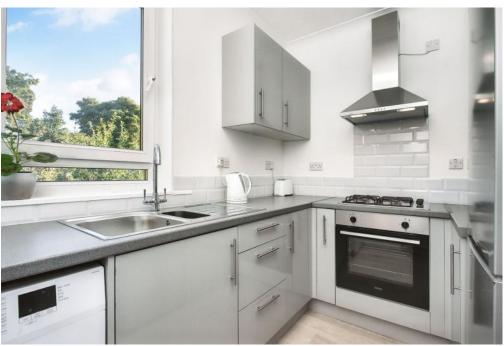

Extras: Integrated kitchen appliances comprising an oven, hob, and extractor hood will be included in the sale. Please note, no warranties or guarantees shall be provided for the appliances.

## **FEATURES**

- Upper flat in well-connected Stenhouse
- Well-presented, modern interiors
- Shared entrance stairwell
- Welcoming hallway
- Generous, southwest-facing living/dining room
- Attractive, modern kitchen
- Two double bedrooms (one with a built-in wardrobe)
- Bright bathroom with shower-over-bath
- Private garden area and access to shared drying green
- Access to unrestricted on-street parking