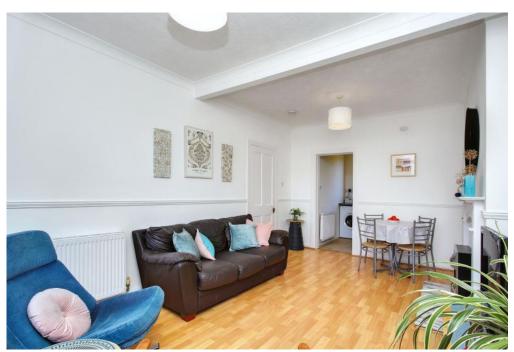

## **FEATURES**

- Upper flat in well-connected Stenhouse
- Well-presented, modern interiors
- Shared entrance stairwell
- Welcoming hallway
- Generous, southwest-facing living/dining room
- Attractive, modern kitchen
- Two double bedrooms (one with a built-in wardrobe)
- Bright bathroom with shower-over-bath
- Private garden area and access to shared drying green
- Access to unrestricted on-street parking