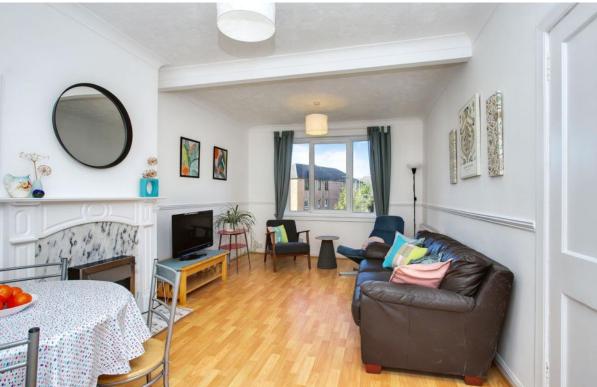

## **FEATURES**

- Upper flat in well-connected Stenhouse
- Well-presented, modern interiors
- Shared entrance stairwell
- Welcoming hallway
- Generous, southwest-facing living/dining room
- Attractive, modern kitchen
- Two double bedrooms (one with a built-in wardrobe)
- Bright bathroom with shower-over-bath
- Private garden area and access to shared drying green
- Access to unrestricted on-street parking