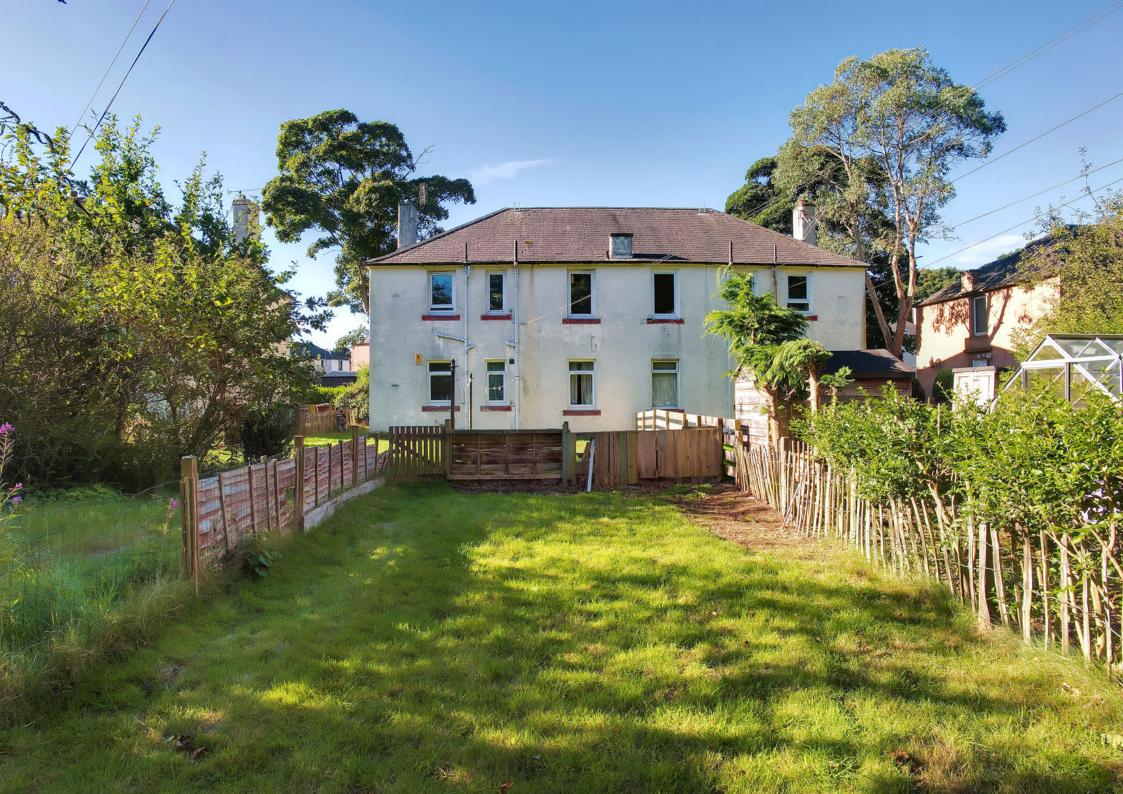

LAW • PROPERTY • FINANCE

64/2 STENHOUSE AVENUE

Stenhouse, Edinburgh, EH11 3DF

This two-bedroom upper flat is situated in Stenhouse and is presented with attractive, modern interiors and neutral décor throughout. The flat is sure to appeal to first-time buyers, professionals, couples, young families, and rental investors alike, and benefits from a private garden area. The flat has excellent amenities nearby including shops, schools (the catchment primary school is within easy walking distance), transport links (trams and buses), and open spaces, including Saughton Park and the Water of Leith.

## **FEATURES**

- Upper flat in well-connected Stenhouse
- Well-presented, modern interiors
- Shared entrance stairwell
- Welcoming hallway
- Generous, southwest-facing living/dining room
- Attractive, modern kitchen
- Two double bedrooms (one with a built-in wardrobe)
- Bright bathroom with shower-over-bath
- Private garden area and access to shared drying green
- Access to unrestricted on-street parking