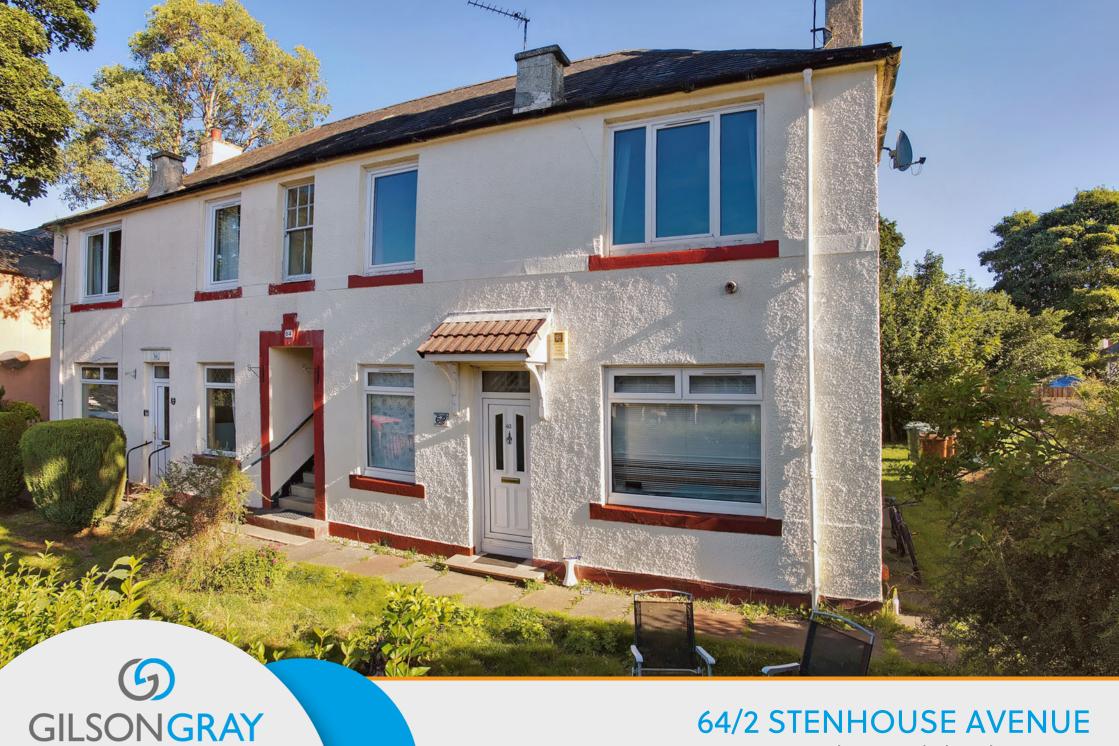

LAW • PROPERTY • FINANCE

64/2 STENHOUSE AVENUE

Stenhouse, Edinburgh, EH11 3DF

This two-bedroom upper flat is situated in Stenhouse and is presented with attractive, modern interiors and neutral décor throughout. The flat is sure to appeal to first-time buyers, professionals, couples, young families, and rental investors alike, and benefits from a private garden area. The flat has excellent amenities nearby including shops, schools (the catchment primary school is within easy walking distance), transport links (trams and buses), and open spaces, including Saughton Park and the Water of Leith.

## **FEATURES**

- Upper flat in well-connected Stenhouse
- Well-presented, modern interiors
- Shared entrance stairwell
- Welcoming hallway
- Generous, southwest-facing living/dining room
- Attractive, modern kitchen
- Two double bedrooms (one with a built-in wardrobe)
- Bright bathroom with shower-over-bath
- Private garden area and access to shared drying green
- Access to unrestricted on-street parking