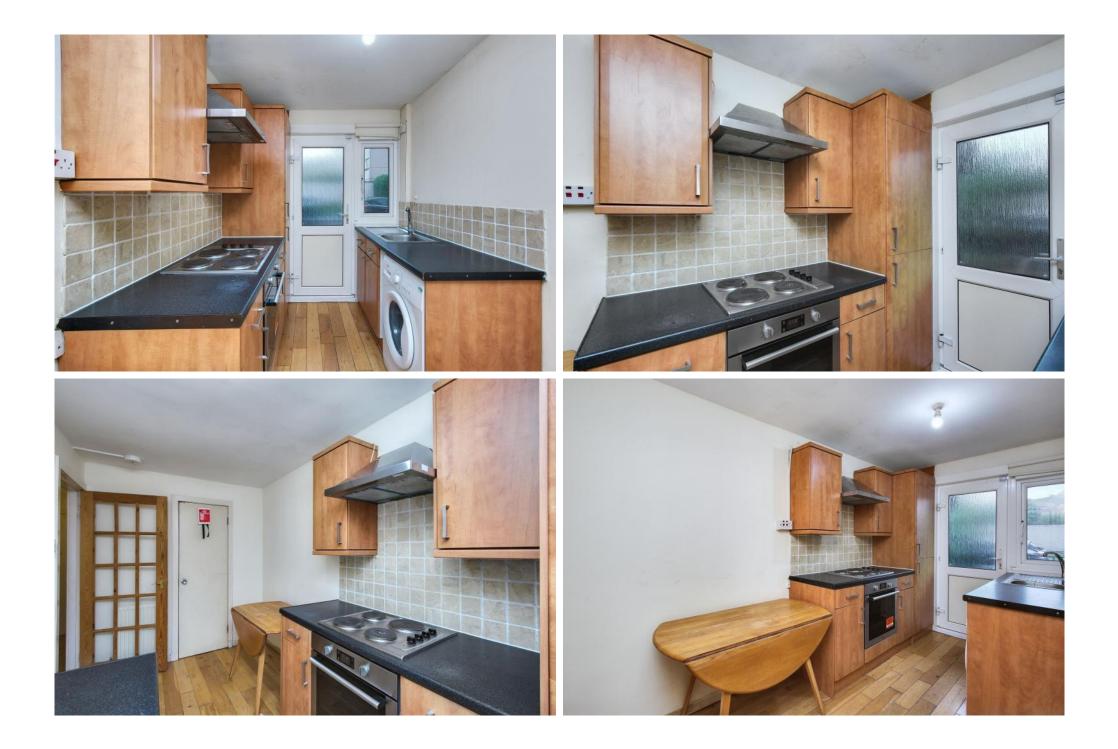

Extras: integrated oven, electric hob, and fridge/freezer, and an undercounter washing machine to be included in the sale. Please note, no warranties or guarantees shall be provided in relation to any of the appliances included, as these items are left in a sold as seen condition.

## FEATURES

- Well-presented ground-floor flat
- Situated in sought-after Clermiston
- Hall with generous built-in storage
- Good-size, light-filled living room
- Breakfasting kitchen with garden access
- One double bedroom with built-in wardrobe
- Bright three-piece bathroom
- Private garden
- Communal drying area
- Unrestricted on-street parking