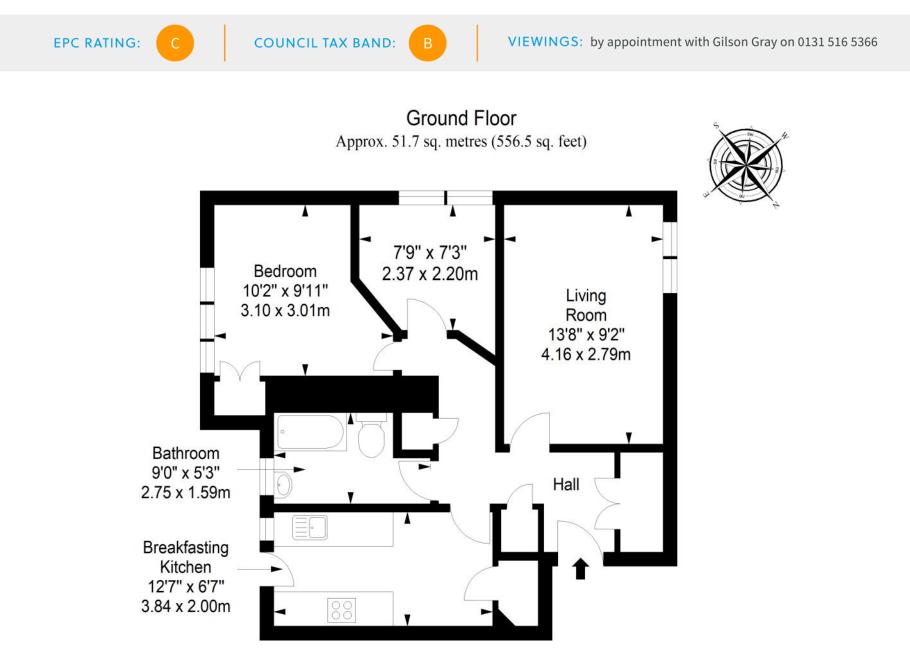

"A ONE-BEDROOM GROUND-FLOOR FLAT IN CLERMISTON, WHICH OFFERS BRIGHT AND AIRY INTERIORS THAT ARE NEUTRALLY DECORATED"

Total area: approx. 51.7 sq. metres (556.5 sq. feet)

LAW • PROPERTY • FINANCE

GILSONGRAY.CO.UK