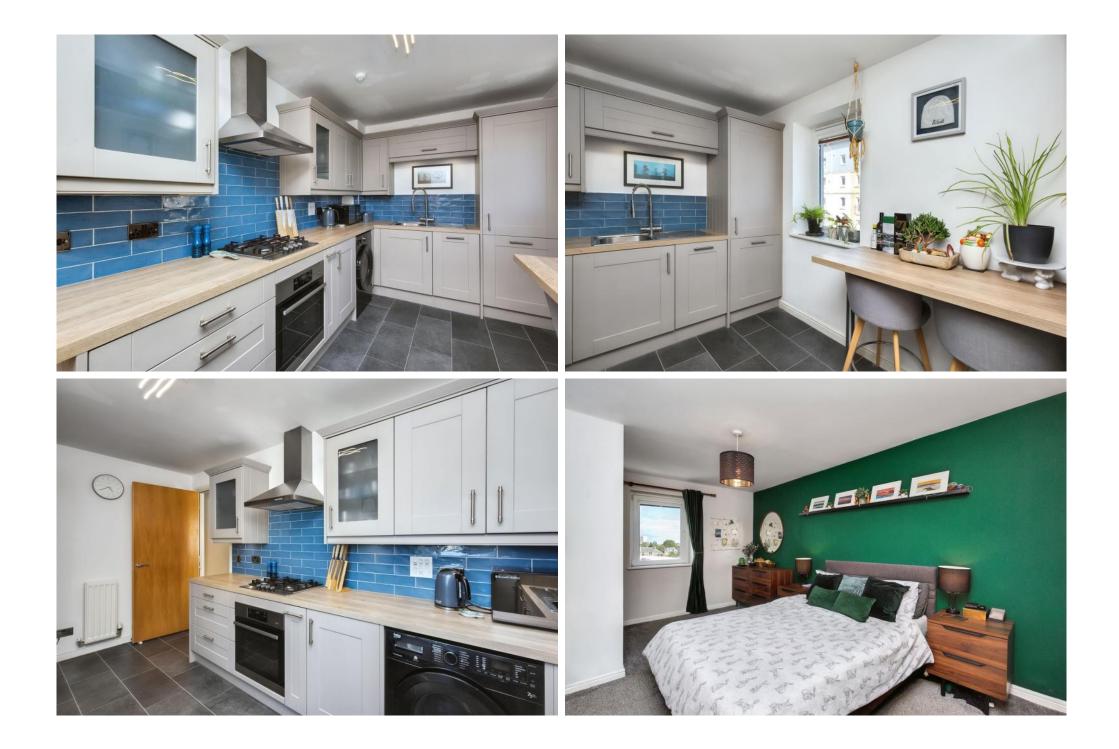

## $\bigcirc$

With its well-connected city location in Pilrig, this two-bedroom apartment comes with spacious accommodation in excellent decorative order. The home boasts a generous living and dining room, a modern kitchen with high-quality worktops and modern appliances, a carpeted principal bedroom with storage space and an en-suite shower room, a versatile second bedroom(currently used as a home office) and a stylish bathroom with shower-over-bath. Externally, the lift-serviced, factored development offers its residents access to a fitness suite, communal parking, well-kept shared grounds, and easy access to excellent amenities, commuter links and green space.Extras: All fitted floor and window coverings, light fittings and kitchen appliances are included in the sale.No warranties or guarantees shall be provided in relation to any of the services, moveables, and/or appliances included in the price, as these items are to be left in a sold as seen condition.

## **FEATURES**

- Fourth-floor flat in a modern development
- Centrally located Pilrig
- Within walking distance of Edinburgh city centre
- Secure entry system and lift service
- Modern interiors throughout
- Entrance hall with storage
- Generous living and dining room
- Modern galley-inspired kitchen
- Main bedroom, wardrobe and en-suite
- Versatile second bedroom
- Family bathroom with shower overhead
- Well-kept communal grounds
- Residents' parking
- Gas central heating and double-glazed windows