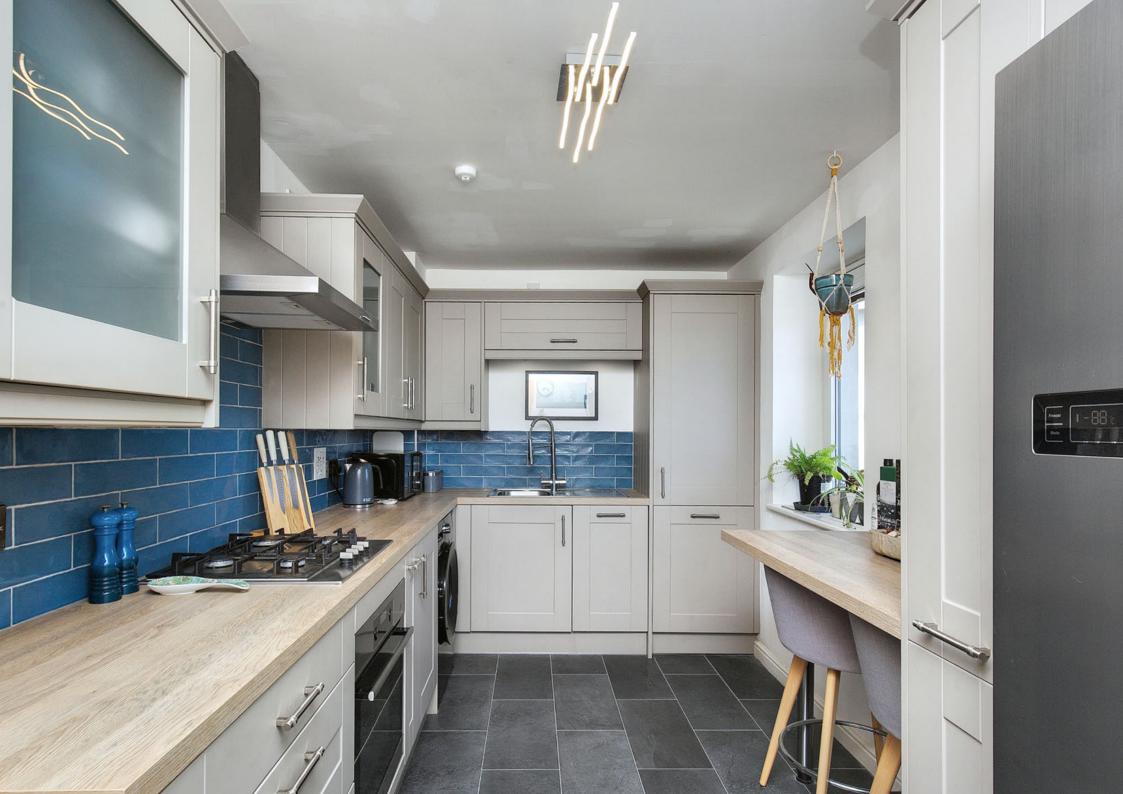

## $\bigcirc$

With its well-connected city location in Pilrig, this two-bedroom apartment comes with spacious accommodation in excellent decorative order. The home boasts a generous living and dining room, a modern kitchen with high-quality worktops and modern appliances, a carpeted principal bedroom with storage space and an en-suite shower room, a versatile second bedroom(currently used as a home office) and a stylish bathroom with shower-over-bath. Externally, the lift-serviced, factored development offers its residents access to a fitness suite, communal parking, well-kept shared grounds, and easy access to excellent amenities, commuter links and green space.Extras: All fitted floor and window coverings, light fittings and kitchen appliances are included in the sale.No warranties or guarantees shall be provided in relation to any of the services, moveables, and/or appliances included in the price, as these items are to be left in a sold as seen condition.

## **FEATURES**

- Fourth-floor flat in a modern development
- Centrally located Pilrig
- Within walking distance of Edinburgh city centre
- Secure entry system and lift service
- Modern interiors throughout
- Entrance hall with storage
- Generous living and dining room
- Modern galley-inspired kitchen
- Main bedroom, wardrobe and en-suite
- Versatile second bedroom
- Family bathroom with shower overhead
- Well-kept communal grounds
- Residents' parking
- Gas central heating and double-glazed windows