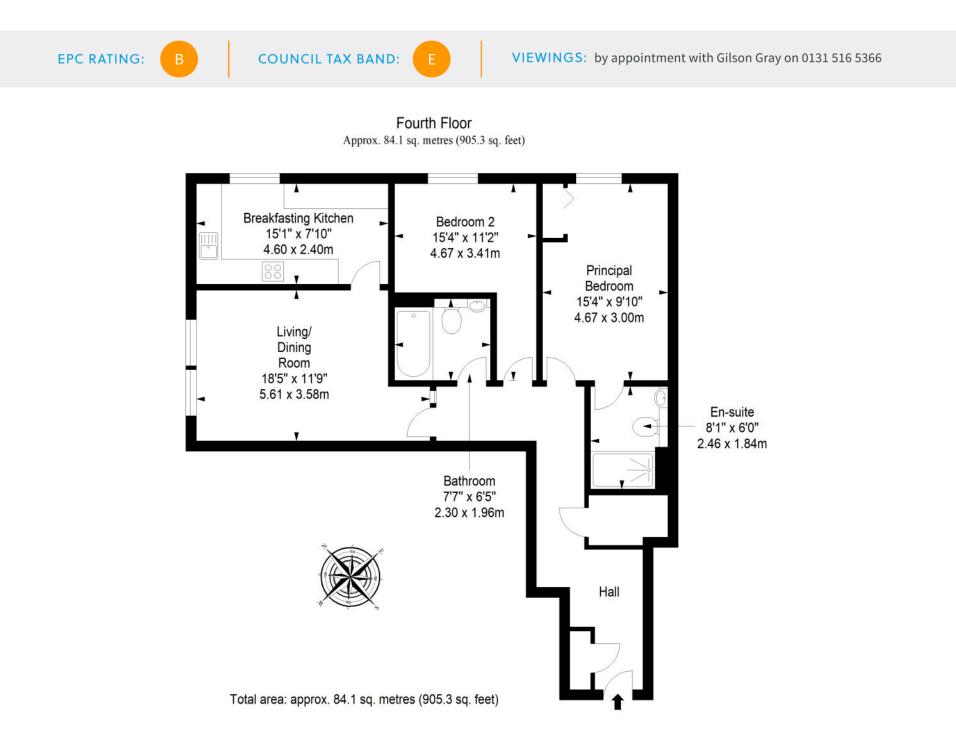

## $\bigcirc$

With its well-connected city location in Pilrig, this two-bedroom apartment comes with spacious accommodation in excellent decorative order. The home boasts a generous living and dining room, a modern kitchen with high-quality worktops and modern appliances, a carpeted principal bedroom with storage space and an en-suite shower room, a versatile second bedroom(currently used as a home office) and a stylish bathroom with shower-over-bath. Externally, the lift-serviced, factored development offers its residents access to a fitness suite, communal parking, well-kept shared grounds, and easy access to excellent amenities, commuter links and green space.Extras: All fitted floor and window coverings, light fittings and kitchen appliances are included in the sale.No warranties or guarantees shall be provided in relation to any of the services, moveables, and/or appliances included in the price, as these items are to be left in a sold as seen condition.

## **FEATURES**

- Fourth-floor flat in a modern development
- Centrally located Pilrig
- Within walking distance of Edinburgh city centre
- Secure entry system and lift service
- Modern interiors throughout
- Entrance hall with storage
- Generous living and dining room
- Modern galley-inspired kitchen
- Main bedroom, wardrobe and en-suite
- Versatile second bedroom
- Family bathroom with shower overhead
- Well-kept communal grounds
- Residents' parking
- Gas central heating and double-glazed windows