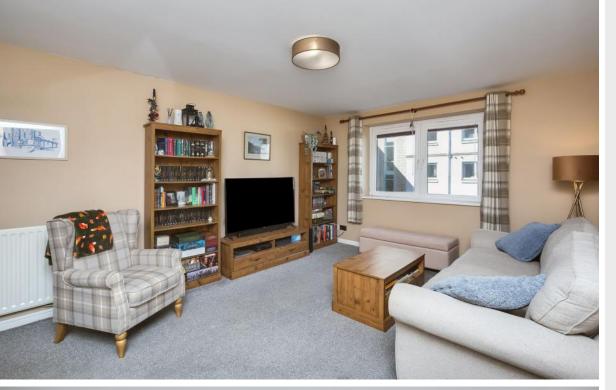

## $\bigcirc$

With its well-connected city location in Pilrig, this two-bedroom apartment comes with spacious accommodation in excellent decorative order. The home boasts a generous living and dining room, a modern kitchen with high-quality worktops and modern appliances, a carpeted principal bedroom with storage space and an en-suite shower room, a versatile second bedroom(currently used as a home office) and a stylish bathroom with shower-over-bath. Externally, the lift-serviced, factored development offers its residents access to a fitness suite, communal parking, well-kept shared grounds, and easy access to excellent amenities, commuter links and green space.Extras: All fitted floor and window coverings, light fittings and kitchen appliances are included in the sale.No warranties or guarantees shall be provided in relation to any of the services, moveables, and/or appliances included in the price, as these items are to be left in a sold as seen condition.

## **FEATURES**

- Fourth-floor flat in a modern development
- Centrally located Pilrig
- Within walking distance of Edinburgh city centre
- Secure entry system and lift service
- Modern interiors throughout
- Entrance hall with storage
- Generous living and dining room
- Modern galley-inspired kitchen
- Main bedroom, wardrobe and en-suite
- Versatile second bedroom
- Family bathroom with shower overhead
- Well-kept communal grounds
- Residents' parking
- Gas central heating and double-glazed windows