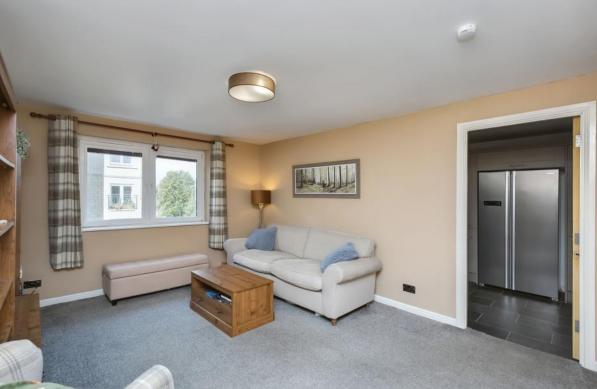

## $\bigcirc$

With its well-connected city location in Pilrig, this two-bedroom apartment comes with spacious accommodation in excellent decorative order. The home boasts a generous living and dining room, a modern kitchen with high-quality worktops and modern appliances, a carpeted principal bedroom with storage space and an en-suite shower room, a versatile second bedroom(currently used as a home office) and a stylish bathroom with shower-over-bath. Externally, the lift-serviced, factored development offers its residents access to a fitness suite, communal parking, well-kept shared grounds, and easy access to excellent amenities, commuter links and green space.Extras: All fitted floor and window coverings, light fittings and kitchen appliances are included in the sale.No warranties or guarantees shall be provided in relation to any of the services, moveables, and/or appliances included in the price, as these items are to be left in a sold as seen condition.

## **FEATURES**

- Fourth-floor flat in a modern development
- Centrally located Pilrig
- Within walking distance of Edinburgh city centre
- Secure entry system and lift service
- Modern interiors throughout
- Entrance hall with storage
- Generous living and dining room
- Modern galley-inspired kitchen
- Main bedroom, wardrobe and en-suite
- Versatile second bedroom
- Family bathroom with shower overhead
- Well-kept communal grounds
- Residents' parking
- Gas central heating and double-glazed windows