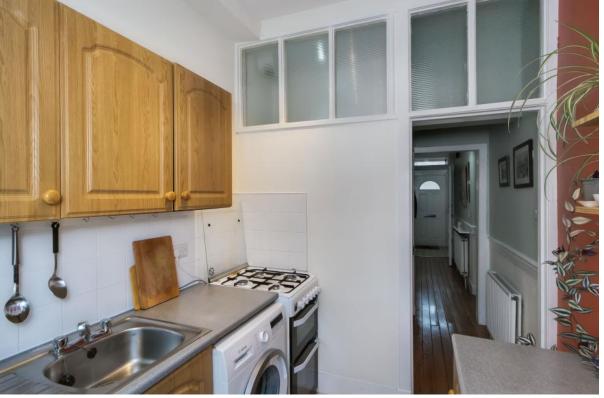

# 73 LOCHEND ROAD

Leith, Edinburgh EH6 8DQ

This well-presented ground floor, main door one-bedroom flat enjoys contemporary interiors and spacious accommodation. The home features a southwest-facing living and dining room with an Edinburgh press, a galley-inspired kitchen, and a double bedroom with a fitted press cupboard. Completing the accommodation is a walk-in cupboard and WC in the hall and a modern bathroom with a shower-over-bath and a heated towel rail. Externally, the property benefits from an enclosed, mature front garden, a detached garden shed, and ample on-street parking. Extras: All fitted floor and window coverings, light fittings and freestanding kitchen appliances are included in the sale. No warranties or guarantees shall be provided in relation to any of the services, moveables, and/or appliances included in the price, as these items are to be left in a sold as seen condition.