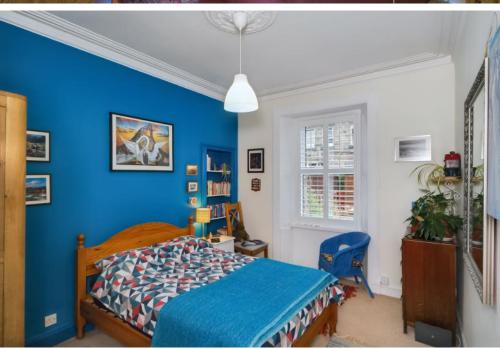

# 73 LOCHEND ROAD

Leith, Edinburgh EH6 8DQ

This well-presented ground floor, main door one-bedroom flat enjoys contemporary interiors and spacious accommodation. The home features a southwest-facing living and dining room with an Edinburgh press, a galley-inspired kitchen, and a double bedroom with a fitted press cupboard. Completing the accommodation is a walk-in cupboard and WC in the hall and a modern bathroom with a shower-over-bath and a heated towel rail. Externally, the property benefits from an enclosed, mature front garden, a detached garden shed, and ample on-street parking. Extras: All fitted floor and window coverings, light fittings and freestanding kitchen appliances are included in the sale. No warranties or guarantees shall be provided in relation to any of the services, moveables, and/or appliances included in the price, as these items are to be left in a sold as seen condition.

## **FEATURES**

- · Traditional ground floor, main door flat
- Situated in highly desirable Leith
- Outstanding location near shops, transport links and green space
- Bold, modern interiors throughout
- Entrance hall with a walk-in cupboard and WC
- Sun-filled living/dining room with a press cupboard
- Galley-inspired kitchen
- Double bedroom with an Edinburgh press
- Family bathroom with overhead shower
- Mature front garden with a shed
- On-street parking
- Gas central heating and double-glazed windows