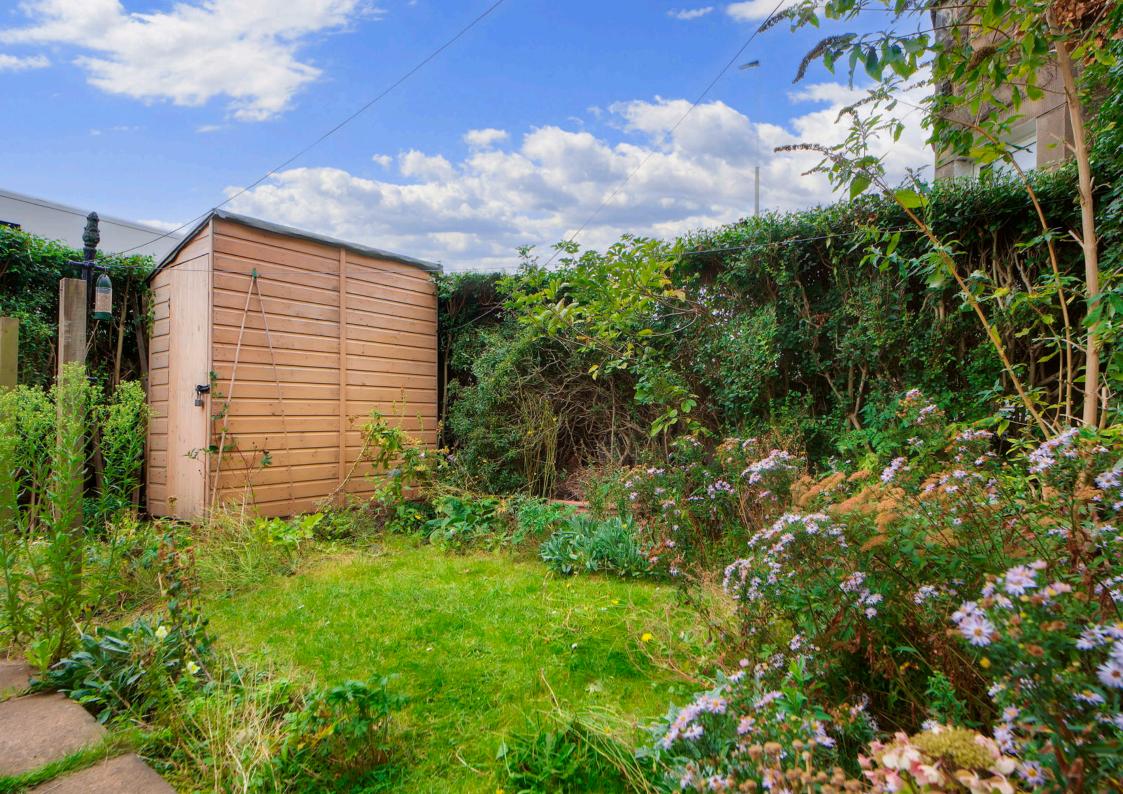

# 73 LOCHEND ROAD

Leith, Edinburgh EH6 8DQ

This well-presented ground floor, main door one-bedroom flat enjoys contemporary interiors and spacious accommodation. The home features a southwest-facing living and dining room with an Edinburgh press, a galley-inspired kitchen, and a double bedroom with a fitted press cupboard. Completing the accommodation is a walk-in cupboard and WC in the hall and a modern bathroom with a shower-over-bath and a heated towel rail. Externally, the property benefits from an enclosed, mature front garden, a detached garden shed, and ample on-street parking. Extras: All fitted floor and window coverings, light fittings and freestanding kitchen appliances are included in the sale. No warranties or guarantees shall be provided in relation to any of the services, moveables, and/or appliances included in the price, as these items are to be left in a sold as seen condition.

"THIS WELL-APPOINTED ONE-BEDROOM FLAT ENJOYS ACCESS TO A PRIVATE GARDEN AND AMPLE ON-STREET PARKING."

Shed Approx. 1.8 sq. metres (19.4 sq. feet)

**Ground Floor** Approx. 53.4 sq. metres (574.8 sq. feet)