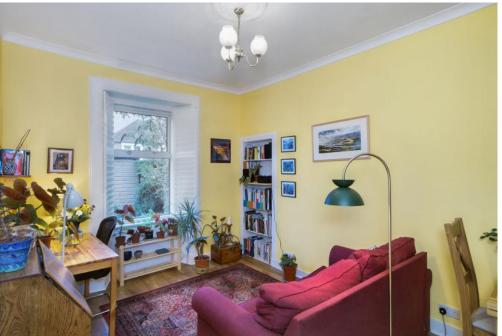

# 73 LOCHEND ROAD

Leith, Edinburgh EH6 8DQ

This well-presented ground floor, main door one-bedroom flat enjoys contemporary interiors and spacious accommodation. The home features a southwest-facing living and dining room with an Edinburgh press, a galley-inspired kitchen, and a double bedroom with a fitted press cupboard. Completing the accommodation is a walk-in cupboard and WC in the hall and a modern bathroom with a shower-over-bath and a heated towel rail. Externally, the property benefits from an enclosed, mature front garden, a detached garden shed, and ample on-street parking. Extras: All fitted floor and window coverings, light fittings and freestanding kitchen appliances are included in the sale. No warranties or guarantees shall be provided in relation to any of the services, moveables, and/or appliances included in the price, as these items are to be left in a sold as seen condition.

## **FEATURES**

- · Traditional ground floor, main door flat
- Situated in highly desirable Leith
- Outstanding location near shops, transport links and green space
- Bold, modern interiors throughout
- Entrance hall with a walk-in cupboard and WC
- Sun-filled living/dining room with a press cupboard
- Galley-inspired kitchen
- Double bedroom with an Edinburgh press
- Family bathroom with overhead shower
- Mature front garden with a shed
- On-street parking
- Gas central heating and double-glazed windows