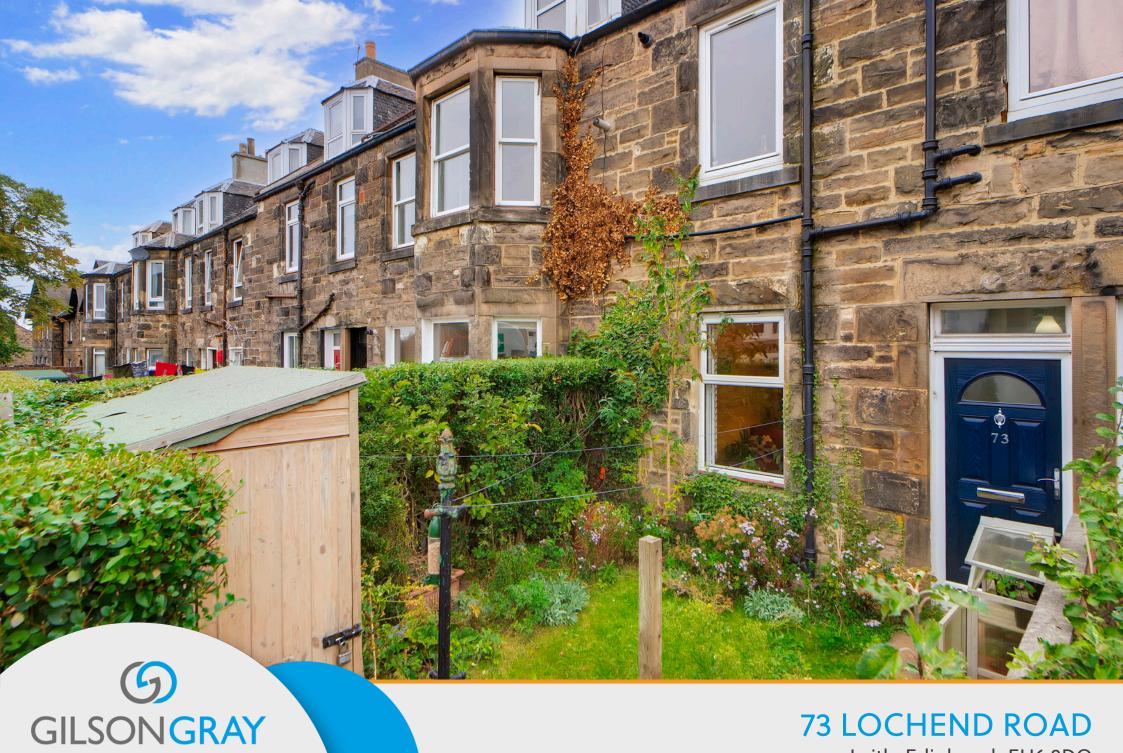

# 73 LOCHEND ROAD

Leith, Edinburgh EH6 8DQ

This well-presented ground floor, main door one-bedroom flat enjoys contemporary interiors and spacious accommodation. The home features a southwest-facing living and dining room with an Edinburgh press, a galley-inspired kitchen, and a double bedroom with a fitted press cupboard. Completing the accommodation is a walk-in cupboard and WC in the hall and a modern bathroom with a shower-over-bath and a heated towel rail. Externally, the property benefits from an enclosed, mature front garden, a detached garden shed, and ample on-street parking. Extras: All fitted floor and window coverings, light fittings and freestanding kitchen appliances are included in the sale. No warranties or guarantees shall be provided in relation to any of the services, moveables, and/or appliances included in the price, as these items are to be left in a sold as seen condition.

"THIS WELL-APPOINTED ONE-BEDROOM FLAT ENJOYS ACCESS TO A PRIVATE GARDEN AND AMPLE ON-STREET PARKING."

Shed Approx. 1.8 sq. metres (19.4 sq. feet)

**Ground Floor** Approx. 53.4 sq. metres (574.8 sq. feet)