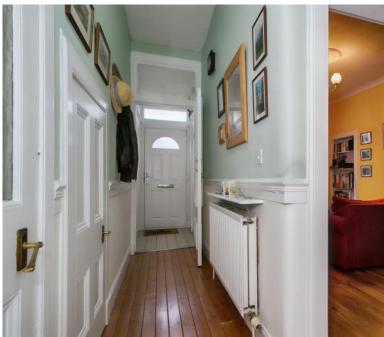

# 73 LOCHEND ROAD

Leith, Edinburgh EH6 8DQ

This well-presented ground floor, main door one-bedroom flat enjoys contemporary interiors and spacious accommodation. The home features a southwest-facing living and dining room with an Edinburgh press, a galley-inspired kitchen, and a double bedroom with a fitted press cupboard. Completing the accommodation is a walk-in cupboard and WC in the hall and a modern bathroom with a shower-over-bath and a heated towel rail. Externally, the property benefits from an enclosed, mature front garden, a detached garden shed, and ample on-street parking. Extras: All fitted floor and window coverings, light fittings and freestanding kitchen appliances are included in the sale. No warranties or guarantees shall be provided in relation to any of the services, moveables, and/or appliances included in the price, as these items are to be left in a sold as seen condition.

## **FEATURES**

- · Traditional ground floor, main door flat
- Situated in highly desirable Leith
- Outstanding location near shops, transport links and green space
- Bold, modern interiors throughout
- Entrance hall with a walk-in cupboard and WC
- Sun-filled living/dining room with a press cupboard
- Galley-inspired kitchen
- Double bedroom with an Edinburgh press
- Family bathroom with overhead shower
- Mature front garden with a shed
- On-street parking
- Gas central heating and double-glazed windows