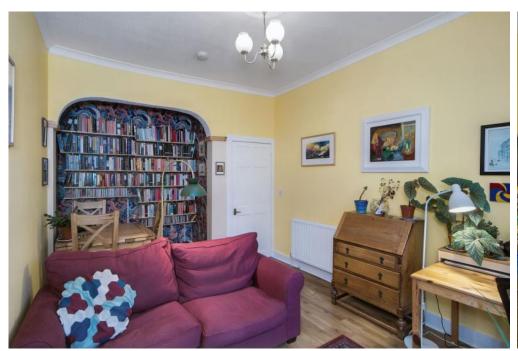

# 73 LOCHEND ROAD

Leith, Edinburgh EH6 8DQ

This well-presented ground floor, main door one-bedroom flat enjoys contemporary interiors and spacious accommodation. The home features a southwest-facing living and dining room with an Edinburgh press, a galley-inspired kitchen, and a double bedroom with a fitted press cupboard. Completing the accommodation is a walk-in cupboard and WC in the hall and a modern bathroom with a shower-over-bath and a heated towel rail. Externally, the property benefits from an enclosed, mature front garden, a detached garden shed, and ample on-street parking. Extras: All fitted floor and window coverings, light fittings and freestanding kitchen appliances are included in the sale. No warranties or guarantees shall be provided in relation to any of the services, moveables, and/or appliances included in the price, as these items are to be left in a sold as seen condition.

## **FEATURES**

- · Traditional ground floor, main door flat
- Situated in highly desirable Leith
- Outstanding location near shops, transport links and green space
- Bold, modern interiors throughout
- Entrance hall with a walk-in cupboard and WC
- Sun-filled living/dining room with a press cupboard
- Galley-inspired kitchen
- Double bedroom with an Edinburgh press
- Family bathroom with overhead shower
- Mature front garden with a shed
- On-street parking
- Gas central heating and double-glazed windows