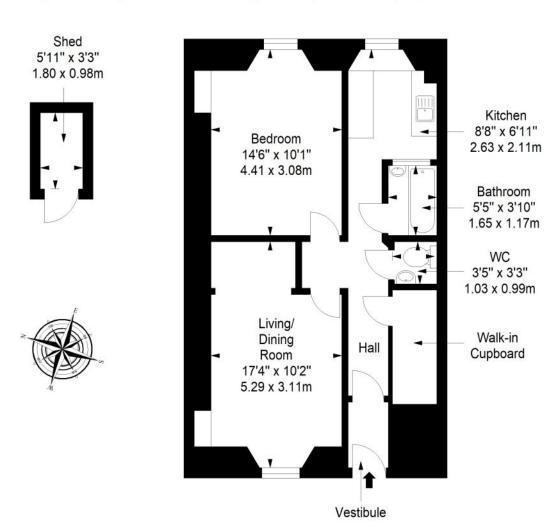

"THIS WELL-APPOINTED ONE-BEDROOM FLAT ENJOYS ACCESS TO A PRIVATE GARDEN AND AMPLE ON-STREET PARKING."

Shed Approx. 1.8 sq. metres (19.4 sq. feet)

**Ground Floor** Approx. 53.4 sq. metres (574.8 sq. feet)

Total area: approx. 55.2 sq. metres (594.2 sq. feet)

GILSONGRAY.CO.UK