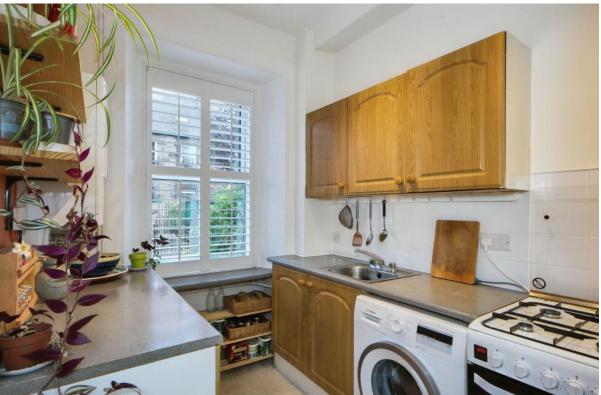

# 73 LOCHEND ROAD

Leith, Edinburgh EH6 8DQ

This well-presented ground floor, main door one-bedroom flat enjoys contemporary interiors and spacious accommodation. The home features a southwest-facing living and dining room with an Edinburgh press, a galley-inspired kitchen, and a double bedroom with a fitted press cupboard. Completing the accommodation is a walk-in cupboard and WC in the hall and a modern bathroom with a shower-over-bath and a heated towel rail. Externally, the property benefits from an enclosed, mature front garden, a detached garden shed, and ample on-street parking. Extras: All fitted floor and window coverings, light fittings and freestanding kitchen appliances are included in the sale. No warranties or guarantees shall be provided in relation to any of the services, moveables, and/or appliances included in the price, as these items are to be left in a sold as seen condition.