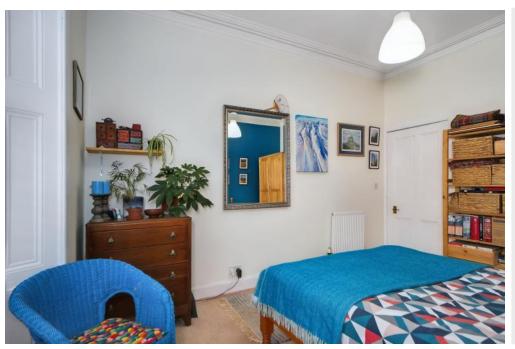

# 73 LOCHEND ROAD

Leith, Edinburgh EH6 8DQ

This well-presented ground floor, main door one-bedroom flat enjoys contemporary interiors and spacious accommodation. The home features a southwest-facing living and dining room with an Edinburgh press, a galley-inspired kitchen, and a double bedroom with a fitted press cupboard. Completing the accommodation is a walk-in cupboard and WC in the hall and a modern bathroom with a shower-over-bath and a heated towel rail. Externally, the property benefits from an enclosed, mature front garden, a detached garden shed, and ample on-street parking. Extras: All fitted floor and window coverings, light fittings and freestanding kitchen appliances are included in the sale. No warranties or guarantees shall be provided in relation to any of the services, moveables, and/or appliances included in the price, as these items are to be left in a sold as seen condition.

## **FEATURES**

- · Traditional ground floor, main door flat
- Situated in highly desirable Leith
- Outstanding location near shops, transport links and green space
- Bold, modern interiors throughout
- Entrance hall with a walk-in cupboard and WC
- Sun-filled living/dining room with a press cupboard
- Galley-inspired kitchen
- Double bedroom with an Edinburgh press
- Family bathroom with overhead shower
- Mature front garden with a shed
- On-street parking
- Gas central heating and double-glazed windows