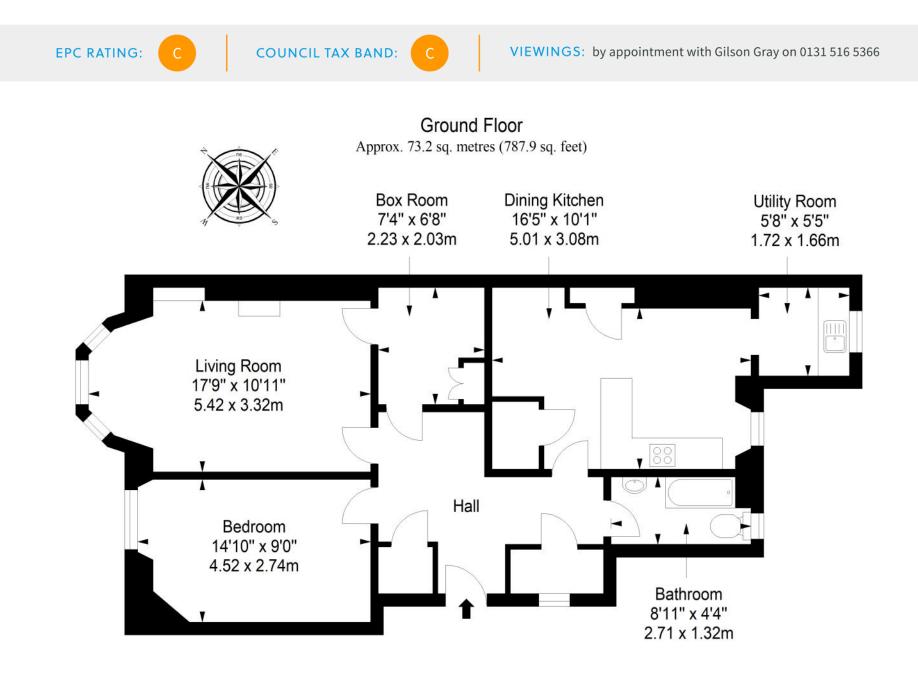

"A CHARMING ONE-BEDROOM HOME ENJOYING GENEROUS LIVING SPACE, A BOX ROOM WITH A FITTED BED, AND ACCESS TO A SHARED GARDEN."

Total area: approx. 73.2 sq. metres (787.9 sq. feet)

LAW • PROPERTY • FINANCE

GILSONGRAY.CO.UK