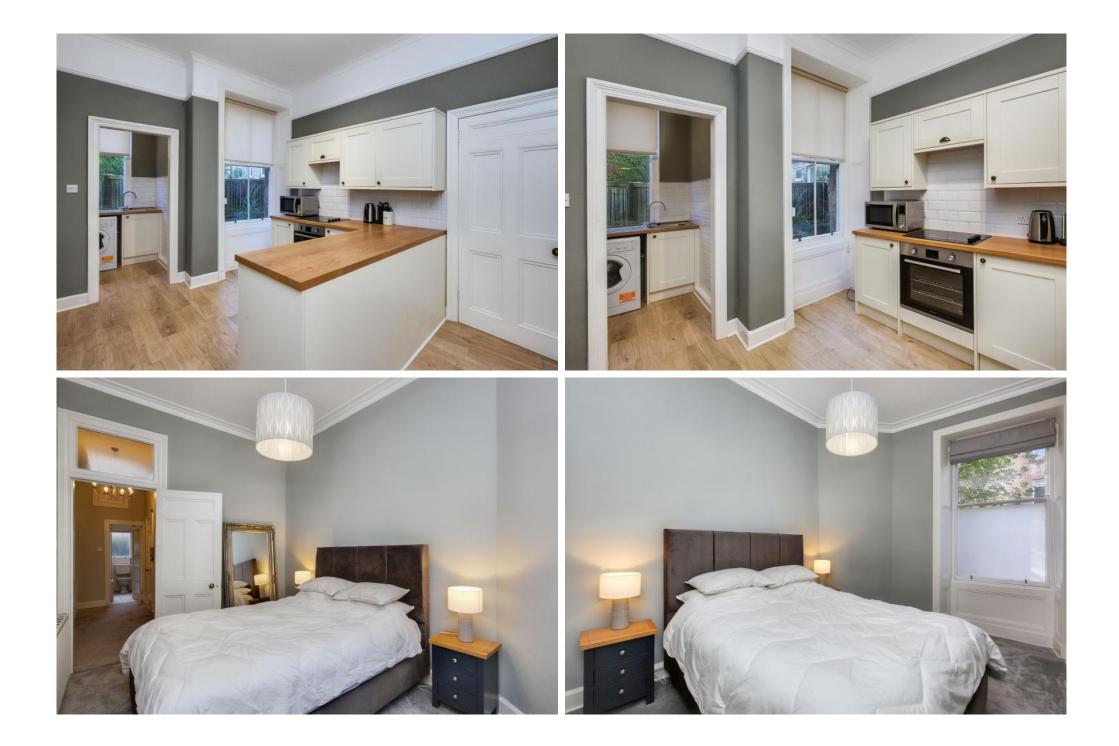

## ${\mathfrak G}$

This spacious one-bedroom ground-floor flat enjoys a prime city address, close to the scenic spaces of the Union Canal and Harrison Park, and within easy reach of the city centre and Haymarket's transport hub. The inviting home retains its period charm with classic features offset by sympathetic décor. It enjoys generous living space and useful storage including a box room fitted with a raised bed for guests. Completing this appealing proposition is access to a lovely communal rear garden and on-street permit parking.

## FEATURES

- Fantastic city location
- Spacious ground-floor flat with elegant period interiors
- Secure communal vestibule
- Entrance hall with storage
- Bay-fronted living room with shelved storage and a living-flame fire
- Dining kitchen with pantry storage and open utility area
- One spacious double bedroom
- Box room with fitted storage and raised bed
- Bright bathroom with shower-over-bath
- Delightful shared garden to the rear
- On-street parking (Controlled Zone S3)
- Gas central heating