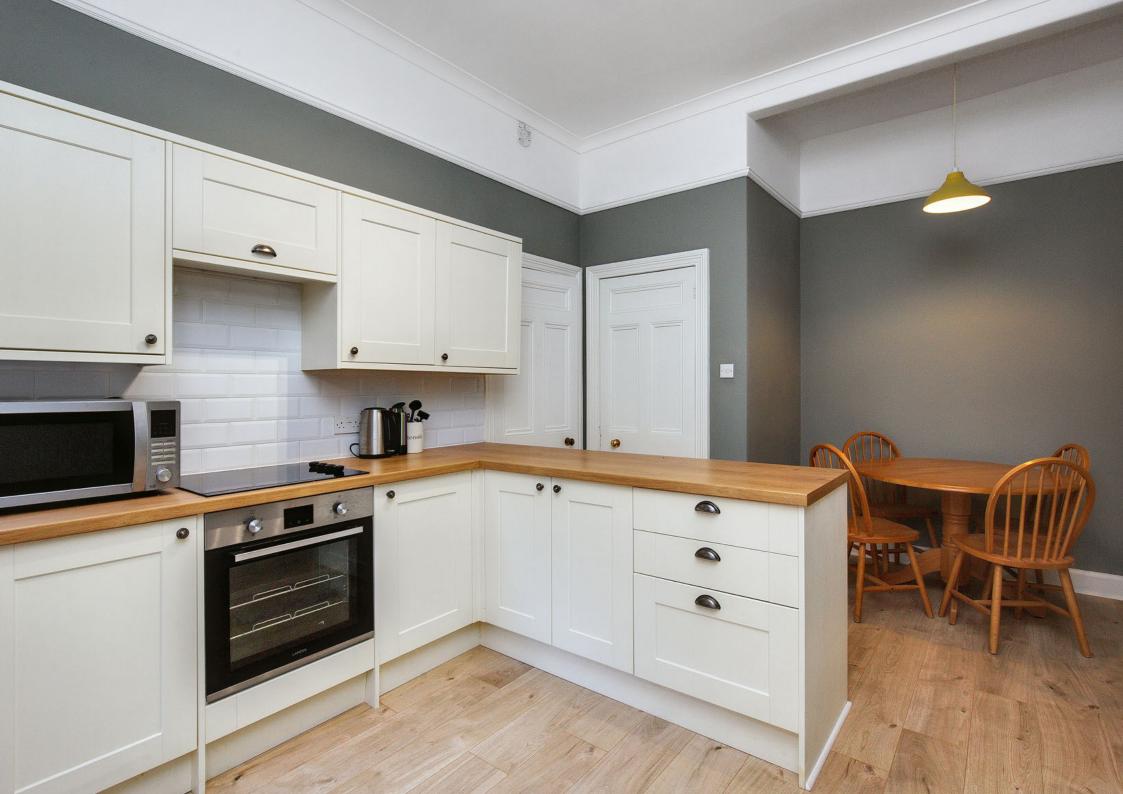

## FEATURES

- Fantastic city location
- Spacious ground-floor flat with elegant period interiors
- Secure communal vestibule
- Entrance hall with storage
- Bay-fronted living room with shelved storage and a living-flame fire
- Dining kitchen with pantry storage and open utility area
- One spacious double bedroom
- Box room with fitted storage and raised bed
- Bright bathroom with shower-over-bath
- Delightful shared garden to the rear
- On-street parking (Controlled Zone S3)
- Gas central heating