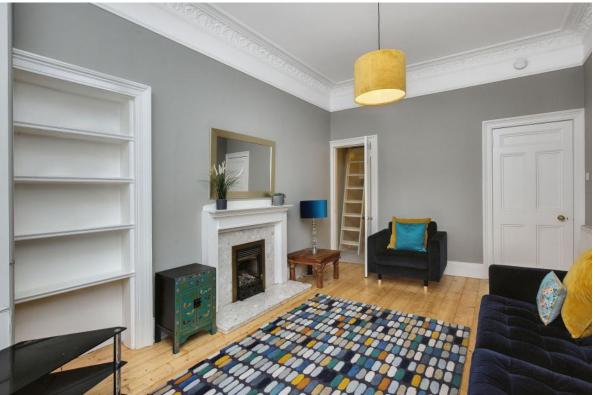

## FEATURES

- Fantastic city location
- Spacious ground-floor flat with elegant period interiors
- Secure communal vestibule
- Entrance hall with storage
- Bay-fronted living room with shelved storage and a living-flame fire
- Dining kitchen with pantry storage and open utility area
- One spacious double bedroom
- Box room with fitted storage and raised bed
- Bright bathroom with shower-over-bath
- Delightful shared garden to the rear
- On-street parking (Controlled Zone S3)
- Gas central heating