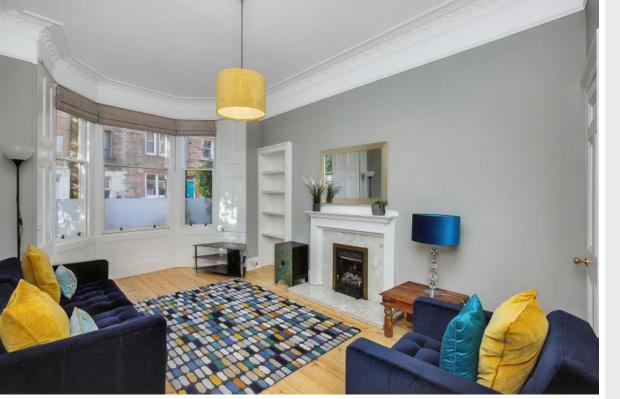

## FEATURES

- Fantastic city location
- Spacious ground-floor flat with elegant period interiors
- Secure communal vestibule
- Entrance hall with storage
- Bay-fronted living room with shelved storage and a living-flame fire
- Dining kitchen with pantry storage and open utility area
- One spacious double bedroom
- Box room with fitted storage and raised bed
- Bright bathroom with shower-over-bath
- Delightful shared garden to the rear
- On-street parking (Controlled Zone S3)
- Gas central heating