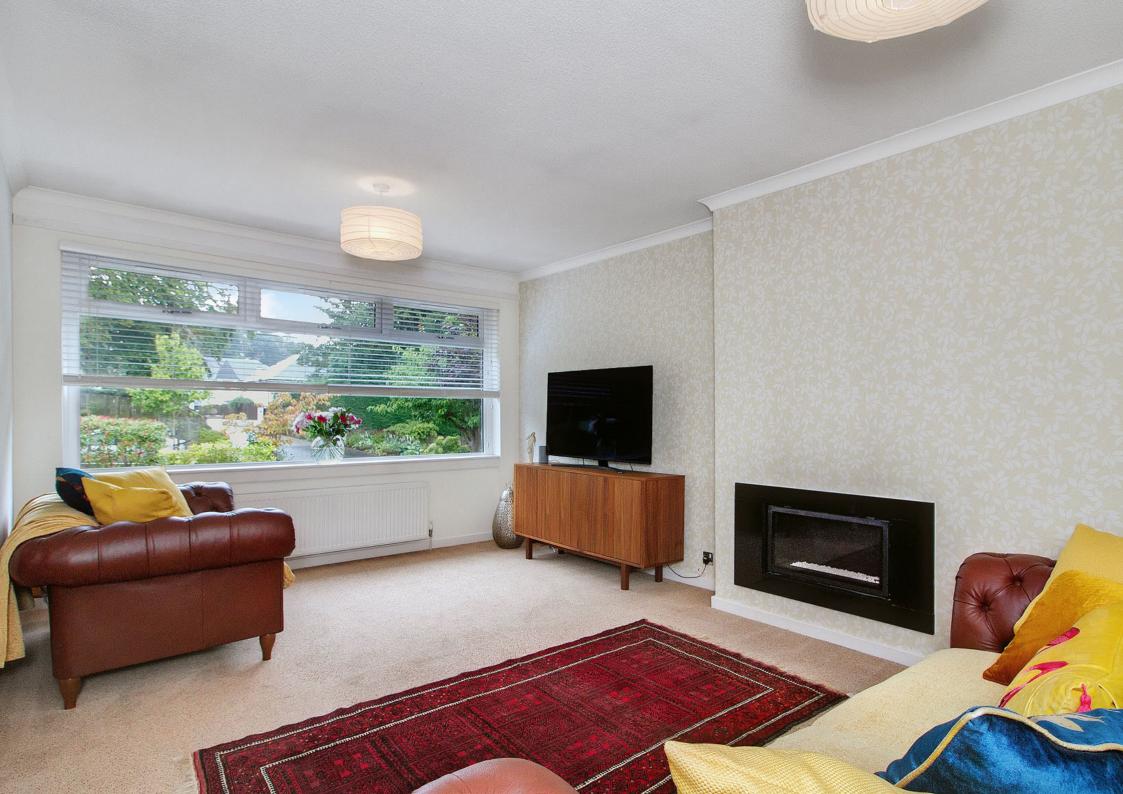

Inside, a naturally-lit vestibule and central hall (with generous storage) immediately sets the high standards of the home. On the left, the living room is openly accessed via a broad archway. Spacious and elegantly decorated, this reception area features a tasteful accent wall and is bathed in natural light from a southwest-facing picture window, whilst a wall-mounted fireplace completes the charming aesthetic.