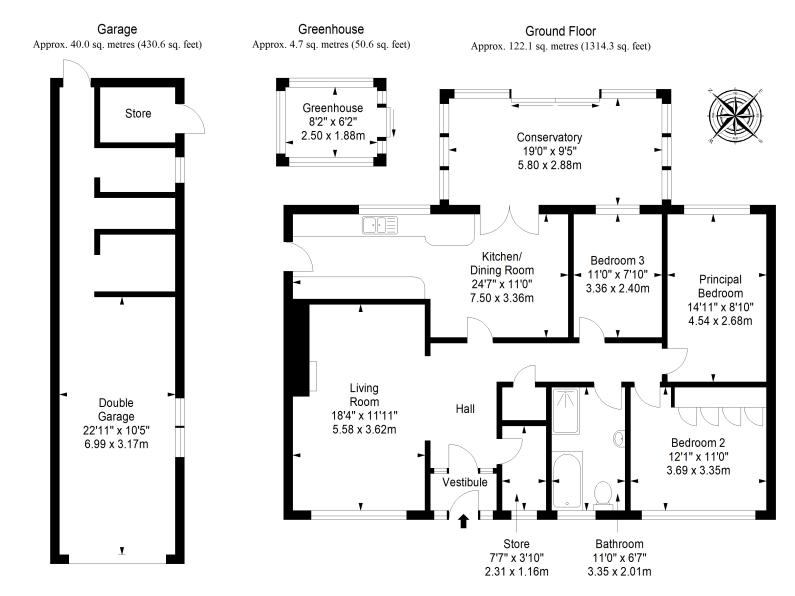

Inside, a naturally-lit vestibule and central hall (with generous storage) immediately sets the high standards of the home. On the left, the living room is openly accessed via a broad archway. Spacious and elegantly decorated, this reception area features a tasteful accent wall and is bathed in natural light from a southwest-facing picture window, whilst a wall-mounted fireplace completes the charming aesthetic.

Next door, the kitchen/dining room is a stunning space for family meals. It enjoys a high-specification design with ultra-modern (handle-less) cabinets in white, paired with luxurious quartz worksurfaces. It includes two tall pull-out units and a pull-out corner unit too. Striking and effortlessly fashionable, its sleek lines are further enhanced by seamlessly integrated appliances. There is also a designated area for a table and chairs, with double doors flowing into a generous conservatory that offers excellent versatility and delightful garden views. Meanwhile, the three double bedrooms all benefit from neutral décor and fitted carpets. Each room is bright and well proportioned too. The principal and second bedrooms offer spacious dimensions, whilst the third bedroom provides homeowners with extra versatility. Serving the home is a contemporary bathroom, enveloped in white tiles. It is equipped with a four-piece suite, comprising a toilet, a half-pedestal washbasin, a bath with a handheld shower, and a walk-in shower cubicle. Externally, the property is flanked by beautifully landscaped gardens, which incorporate carefully maintained lawns, colourful planting, and mature trees. The large rear garden is particularly impressive in its design; it is fully enclosed and perfect for the entire family – especially as it catches lots of daily sun. Extensive parking is also provided via a multi-car driveway and a detached double garage, which has additional storage. Extras: integrated appliances (five-ring gas hob with tempered glass splashback, illuminated extractor, dishwasher, fridge/freezer, and washing machine) and a greenhouse to be included in the sale. Please note, no warranties or guarantees shall be provided for any of the moveables and/or appliances included, as these items are left in a sold as seen condition.

Total area: approx. 166.8 sq. metres (1795.5 sq. feet)

GILSONGRAY.CO.UK