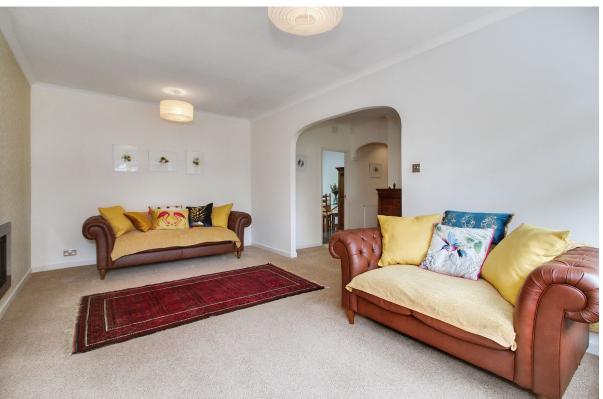

Inside, a naturally-lit vestibule and central hall (with generous storage) immediately sets the high standards of the home. On the left, the living room is openly accessed via a broad archway. Spacious and elegantly decorated, this reception area features a tasteful accent wall and is bathed in natural light from a southwest-facing picture window, whilst a wall-mounted fireplace completes the charming aesthetic.