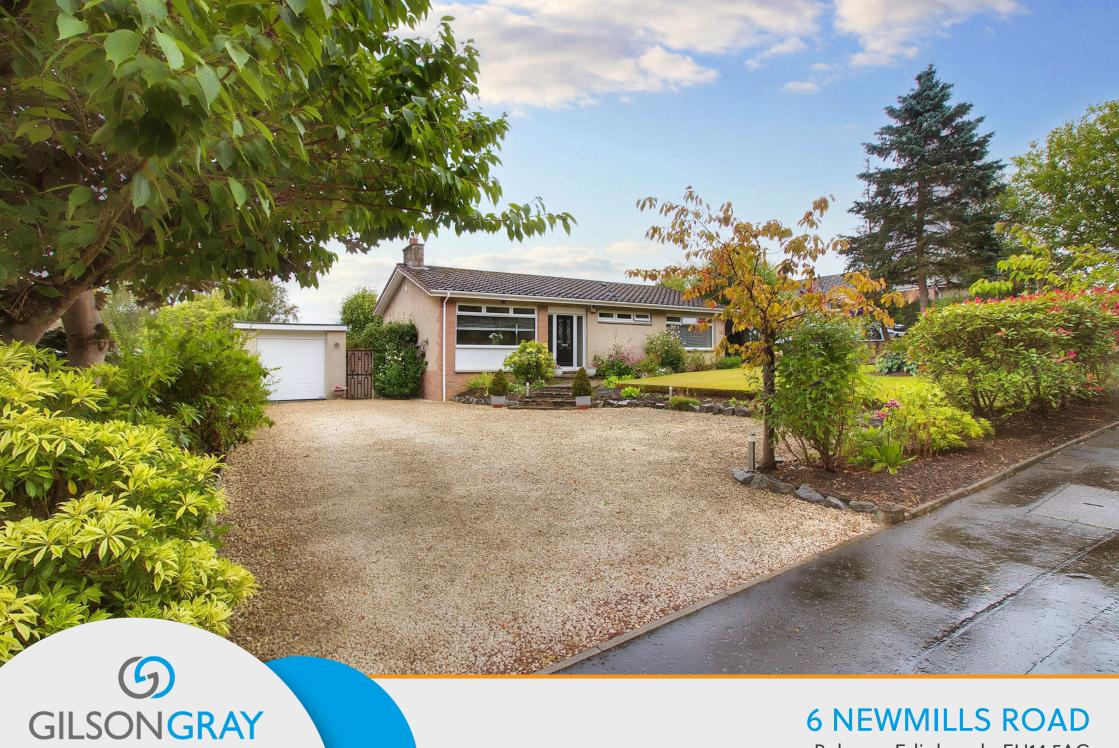

# **6 NEWMILLS ROAD**

Balerno, Edinburgh, EH14 5AG

Enjoying a picturesque leafy green setting in much sought-after Balerno, this three-bedroom detached bungalow is an outstanding residence in a beautiful location. The impressive home has been fully upgraded to exceptionally high standards, enjoying high-end neutral interiors, as well as a stylish kitchen and four-piece bathroom. It also features a southwest-facing aspect, a modern conservatory, and excellent storage. Plus, it has parking for multiple cars and stunning gardens.

Next door, the kitchen/dining room is a stunning space for family meals. It enjoys a high-specification design with ultra-modern (handle-less) cabinets in white, paired with luxurious quartz worksurfaces. It includes two tall pull-out units and a pull-out corner unit too. Striking and effortlessly fashionable, its sleek lines are further enhanced by seamlessly integrated appliances. There is also a designated area for a table and chairs, with double doors flowing into a generous conservatory that offers excellent versatility and delightful garden views. Meanwhile, the three double bedrooms all benefit from neutral décor and fitted carpets. Each room is bright and well proportioned too. The principal and second bedrooms offer spacious dimensions, whilst the third bedroom provides homeowners with extra versatility. Serving the home is a contemporary bathroom, enveloped in white tiles. It is equipped with a four-piece suite, comprising a toilet, a half-pedestal washbasin, a bath with a handheld shower, and a walk-in shower cubicle. Externally, the property is flanked by beautifully landscaped gardens, which incorporate carefully maintained lawns, colourful planting, and mature trees. The large rear garden is particularly impressive in its design; it is fully enclosed and perfect for the entire family – especially as it catches lots of daily sun. Extensive parking is also provided via a multi-car driveway and a detached double garage, which has additional storage. Extras: integrated appliances (five-ring gas hob with tempered glass splashback, illuminated extractor, dishwasher, fridge/freezer, and washing machine) and a greenhouse to be included in the sale. Please note, no warranties or guarantees shall be provided for any of the moveables and/or appliances included, as these items are left in a sold as seen condition.