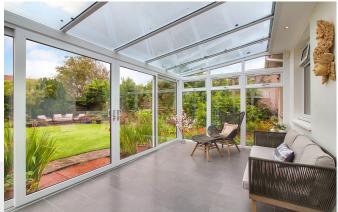

Next door, the kitchen/dining room is a stunning space for family meals. It enjoys a high-specification design with ultra-modern (handle-less) cabinets in white, paired with luxurious quartz worksurfaces. It includes two tall pull-out units and a pull-out corner unit too. Striking and effortlessly fashionable, its sleek lines are further enhanced by seamlessly integrated appliances. There is also a designated area for a table and chairs, with double doors flowing into a generous conservatory that offers excellent versatility and delightful garden views. Meanwhile, the three double bedrooms all benefit from neutral décor and fitted carpets. Each room is bright and well proportioned too. The principal and second bedrooms offer spacious dimensions, whilst the third bedroom provides homeowners with extra versatility. Serving the home is a contemporary bathroom, enveloped in white tiles. It is equipped with a four-piece suite, comprising a toilet, a half-pedestal washbasin, a bath with a handheld shower, and a walk-in shower cubicle. Externally, the property is flanked by beautifully landscaped gardens, which incorporate carefully maintained lawns, colourful planting, and mature trees. The large rear garden is particularly impressive in its design; it is fully enclosed and perfect for the entire family – especially as it catches lots of daily sun. Extensive parking is also provided via a multi-car driveway and a detached double garage, which has additional storage. Extras: integrated appliances (five-ring gas hob with tempered glass splashback, illuminated extractor, dishwasher, fridge/freezer, and washing machine) and a greenhouse to be included in the sale. Please note, no warranties or guarantees shall be provided for any of the moveables and/or appliances included, as these items are left in a sold as seen condition.