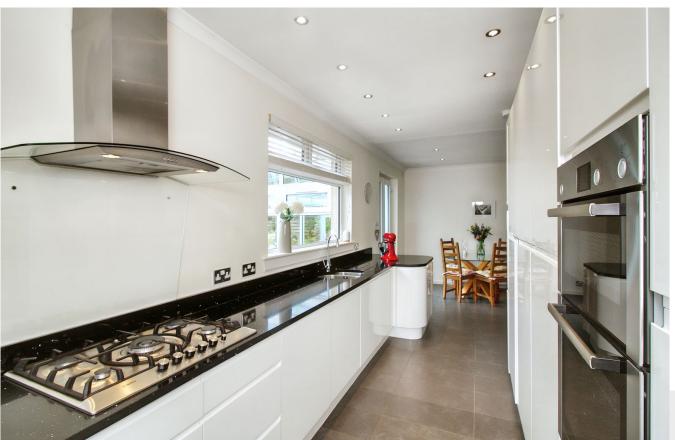

Next door, the kitchen/dining room is a stunning space for family meals. It enjoys a high-specification design with ultra-modern (handle-less) cabinets in white, paired with luxurious quartz worksurfaces. It includes two tall pull-out units and a pull-out corner unit too. Striking and effortlessly fashionable, its sleek lines are further enhanced by seamlessly integrated appliances. There is also a designated area for a table and chairs, with double doors flowing into a generous conservatory that offers excellent versatility and delightful garden views. Meanwhile, the three double bedrooms all benefit from neutral décor and fitted carpets. Each room is bright and well proportioned too. The principal and second bedrooms offer spacious dimensions, whilst the third bedroom provides homeowners with extra versatility. Serving the home is a contemporary bathroom, enveloped in white tiles. It is equipped with a four-piece suite, comprising a toilet, a half-pedestal washbasin, a bath with a handheld shower, and a walk-in shower cubicle. Externally, the property is flanked by beautifully landscaped gardens, which incorporate carefully maintained lawns, colourful planting, and mature trees. The large rear garden is particularly impressive in its design; it is fully enclosed and perfect for the entire family – especially as it catches lots of daily sun. Extensive parking is also provided via a multi-car driveway and a detached double garage, which has additional storage. Extras: integrated appliances (five-ring gas hob with tempered glass splashback, illuminated extractor, dishwasher, fridge/freezer, and washing machine) and a greenhouse to be included in the sale. Please note, no warranties or guarantees shall be provided for any of the moveables and/or appliances included, as these items are left in a sold as seen condition.