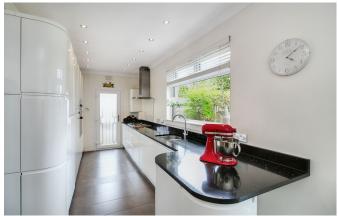

Next door, the kitchen/dining room is a stunning space for family meals. It enjoys a high-specification design with ultra-modern (handle-less) cabinets in white, paired with luxurious quartz worksurfaces. It includes two tall pull-out units and a pull-out corner unit too. Striking and effortlessly fashionable, its sleek lines are further enhanced by seamlessly integrated appliances. There is also a designated area for a table and chairs, with double doors flowing into a generous conservatory that offers excellent versatility and delightful garden views. Meanwhile, the three double bedrooms all benefit from neutral décor and fitted carpets. Each room is bright and well proportioned too. The principal and second bedrooms offer spacious dimensions, whilst the third bedroom provides homeowners with extra versatility. Serving the home is a contemporary bathroom, enveloped in white tiles. It is equipped with a four-piece suite, comprising a toilet, a half-pedestal washbasin, a bath with a handheld shower, and a walk-in shower cubicle. Externally, the property is flanked by beautifully landscaped gardens, which incorporate carefully maintained lawns, colourful planting, and mature trees. The large rear garden is particularly impressive in its design; it is fully enclosed and perfect for the entire family – especially as it catches lots of daily sun. Extensive parking is also provided via a multi-car driveway and a detached double garage, which has additional storage. Extras: integrated appliances (five-ring gas hob with tempered glass splashback, illuminated extractor, dishwasher, fridge/freezer, and washing machine) and a greenhouse to be included in the sale. Please note, no warranties or guarantees shall be provided for any of the moveables and/or appliances included, as these items are left in a sold as seen condition.