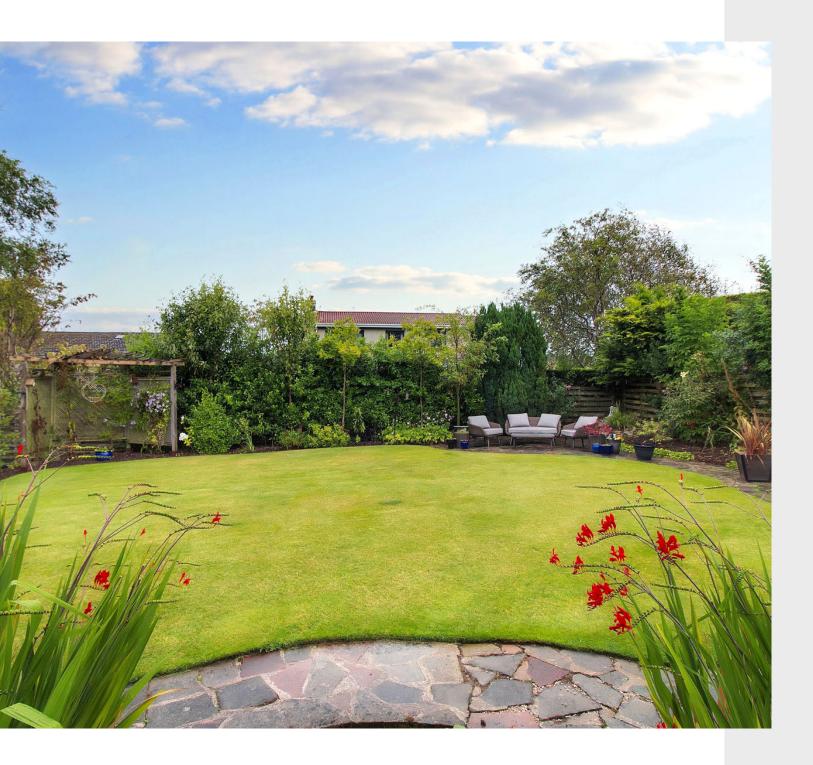

Next door, the kitchen/dining room is a stunning space for family meals. It enjoys a high-specification design with ultra-modern (handle-less) cabinets in white, paired with luxurious quartz worksurfaces. It includes two tall pull-out units and a pull-out corner unit too. Striking and effortlessly fashionable, its sleek lines are further enhanced by seamlessly integrated appliances. There is also a designated area for a table and chairs, with double doors flowing into a generous conservatory that offers excellent versatility and delightful garden views. Meanwhile, the three double bedrooms all benefit from neutral décor and fitted carpets. Each room is bright and well proportioned too. The principal and second bedrooms offer spacious dimensions, whilst the third bedroom provides homeowners with extra versatility. Serving the home is a contemporary bathroom, enveloped in white tiles. It is equipped with a four-piece suite, comprising a toilet, a half-pedestal washbasin, a bath with a handheld shower, and a walk-in shower cubicle. Externally, the property is flanked by beautifully landscaped gardens, which incorporate carefully maintained lawns, colourful planting, and mature trees. The large rear garden is particularly impressive in its design; it is fully enclosed and perfect for the entire family – especially as it catches lots of daily sun. Extensive parking is also provided via a multi-car driveway and a detached double garage, which has additional storage. Extras: integrated appliances (five-ring gas hob with tempered glass splashback, illuminated extractor, dishwasher, fridge/freezer, and washing machine) and a greenhouse to be included in the sale. Please note, no warranties or guarantees shall be provided for any of the moveables and/or appliances included, as these items are left in a sold as seen condition.