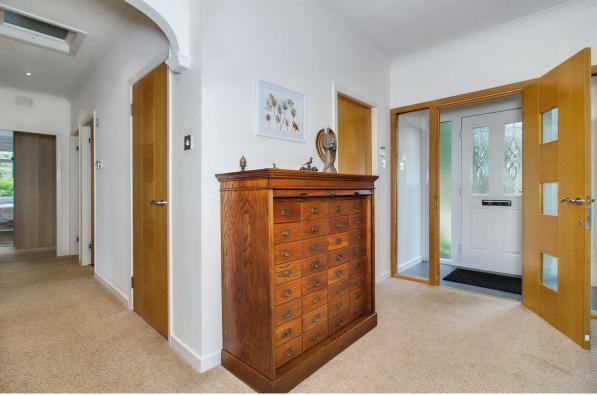

Inside, a naturally-lit vestibule and central hall (with generous storage) immediately sets the high standards of the home. On the left, the living room is openly accessed via a broad archway. Spacious and elegantly decorated, this reception area features a tasteful accent wall and is bathed in natural light from a southwest-facing picture window, whilst a wall-mounted fireplace completes the charming aesthetic.