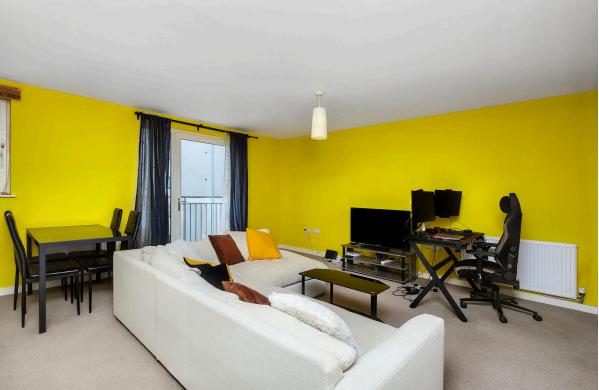

## $\bigcirc$

This two-bedroom, two-bathroom flat lies on the second floor of a liftserviced development in leafy Lochend and comes with attractive, modern interiors and spacious accommodation. This contemporary home features a French windowed open-plan living and dining kitchen with a southeasterly aspect, a main bedroom with a fitted wardrobe and an ensuite shower room, a second bedroom, and a three-piece family bathroom with a hand shower. Externally, the property benefits from communal garden grounds and allocated residents parking.

## FEATURES

- Appealing second-floor apartment
- Sought-after development setting in Lochend
- Secure entry system and lift service
- Modern interiors throughout
- Entrance hall with storage
- Bright, open-plan living/dining room kitchen
- Principal bedroom with a wardrobe
- Versatile second bedroom
- En-suite shower room
- Three-piece bathroom
- Well-kept communal gardens
- Private residents' parking