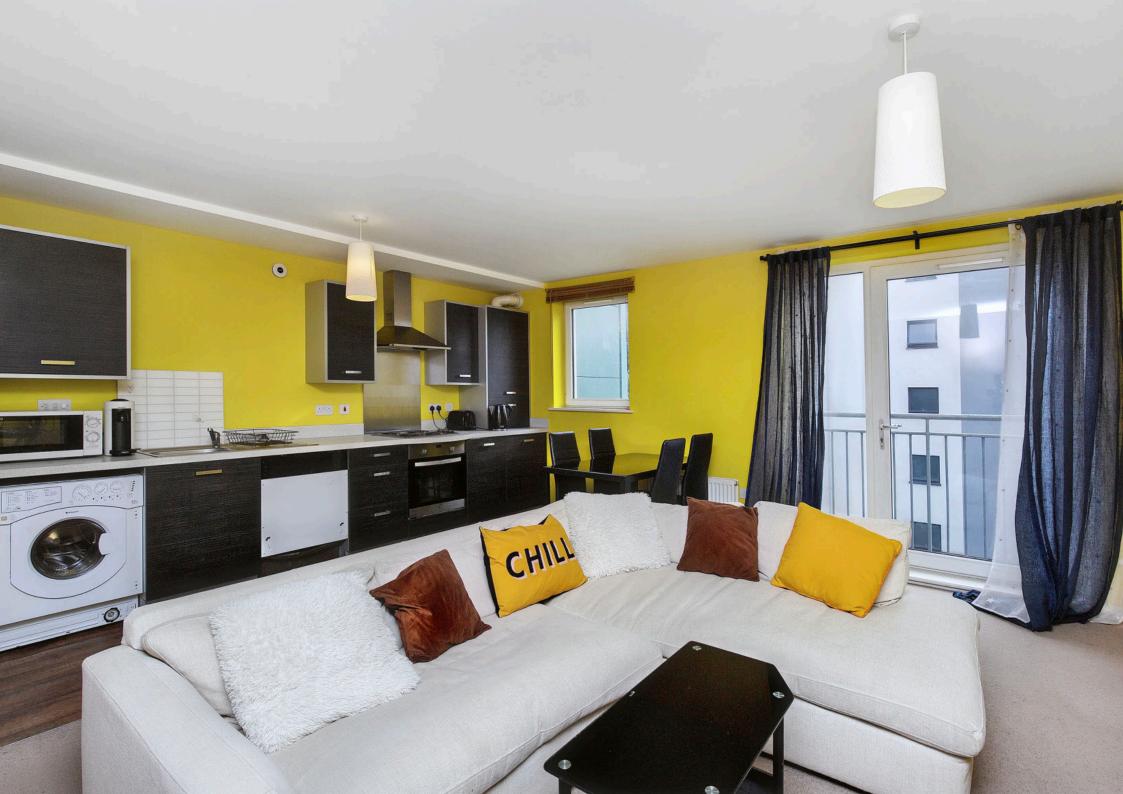

## $\bigcirc$

This two-bedroom, two-bathroom flat lies on the second floor of a liftserviced development in leafy Lochend and comes with attractive, modern interiors and spacious accommodation. This contemporary home features a French windowed open-plan living and dining kitchen with a southeasterly aspect, a main bedroom with a fitted wardrobe and an ensuite shower room, a second bedroom, and a three-piece family bathroom with a hand shower. Externally, the property benefits from communal garden grounds and allocated residents parking.

## FEATURES

- Appealing second-floor apartment
- Sought-after development setting in Lochend
- Secure entry system and lift service
- Modern interiors throughout
- Entrance hall with storage
- Bright, open-plan living/dining room kitchen
- Principal bedroom with a wardrobe
- Versatile second bedroom
- En-suite shower room
- Three-piece bathroom
- Well-kept communal gardens
- Private residents' parking