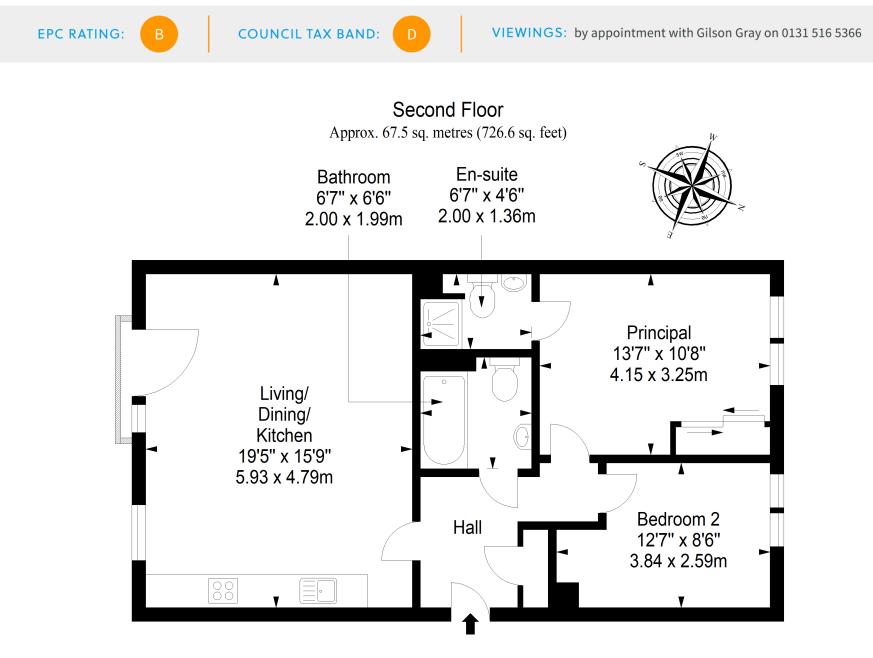

## $\bigcirc$

This two-bedroom, two-bathroom flat lies on the second floor of a liftserviced development in leafy Lochend and comes with attractive, modern interiors and spacious accommodation. This contemporary home features a French windowed open-plan living and dining kitchen with a southeasterly aspect, a main bedroom with a fitted wardrobe and an ensuite shower room, a second bedroom, and a three-piece family bathroom with a hand shower. Externally, the property benefits from communal garden grounds and allocated residents parking.

## FEATURES

- Appealing second-floor apartment
- Sought-after development setting in Lochend
- Secure entry system and lift service
- Modern interiors throughout
- Entrance hall with storage
- Bright, open-plan living/dining room kitchen
- Principal bedroom with a wardrobe
- Versatile second bedroom
- En-suite shower room
- Three-piece bathroom
- Well-kept communal gardens
- Private residents' parking

"AN APPEALING HOME IN A MODERN DEVELOPMENT WITH EASY ACCESS TO EXCELLENT AMENITIES, INCLUDING GREEN SPACE AND COMMUTER LINKS."

Total area: approx. 67.5 sq. metres (726.6 sq. feet)

LAW • PROPERTY • FINANCE