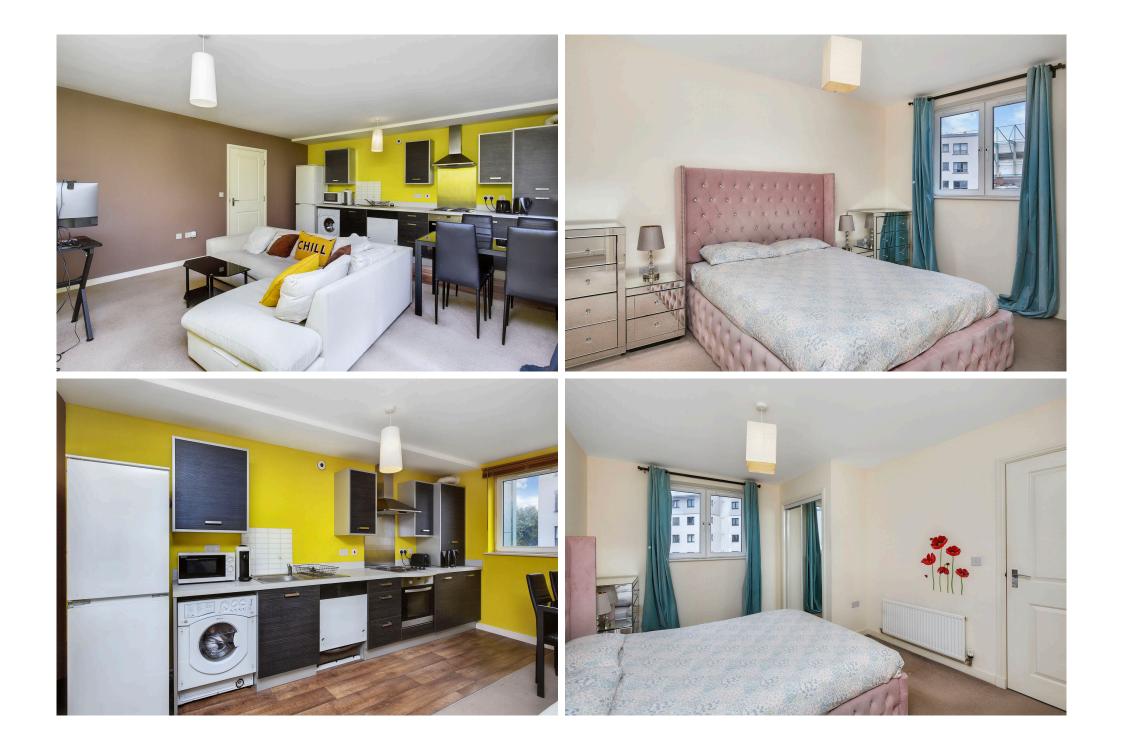

## $\bigcirc$

This two-bedroom, two-bathroom flat lies on the second floor of a liftserviced development in leafy Lochend and comes with attractive, modern interiors and spacious accommodation. This contemporary home features a French windowed open-plan living and dining kitchen with a southeasterly aspect, a main bedroom with a fitted wardrobe and an ensuite shower room, a second bedroom, and a three-piece family bathroom with a hand shower. Externally, the property benefits from communal garden grounds and allocated residents parking.

## FEATURES

- Appealing second-floor apartment
- Sought-after development setting in Lochend
- Secure entry system and lift service
- Modern interiors throughout
- Entrance hall with storage
- Bright, open-plan living/dining room kitchen
- Principal bedroom with a wardrobe
- Versatile second bedroom
- En-suite shower room
- Three-piece bathroom
- Well-kept communal gardens
- Private residents' parking