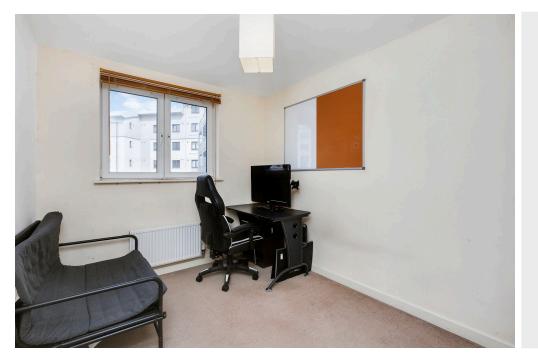

## $\bigcirc$

This two-bedroom, two-bathroom flat lies on the second floor of a liftserviced development in leafy Lochend and comes with attractive, modern interiors and spacious accommodation. This contemporary home features a French windowed open-plan living and dining kitchen with a southeasterly aspect, a main bedroom with a fitted wardrobe and an ensuite shower room, a second bedroom, and a three-piece family bathroom with a hand shower. Externally, the property benefits from communal garden grounds and allocated residents parking.

## FEATURES

- Appealing second-floor apartment
- Sought-after development setting in Lochend
- Secure entry system and lift service
- Modern interiors throughout
- Entrance hall with storage
- Bright, open-plan living/dining room kitchen
- Principal bedroom with a wardrobe
- Versatile second bedroom
- En-suite shower room
- Three-piece bathroom
- Well-kept communal gardens
- Private residents' parking