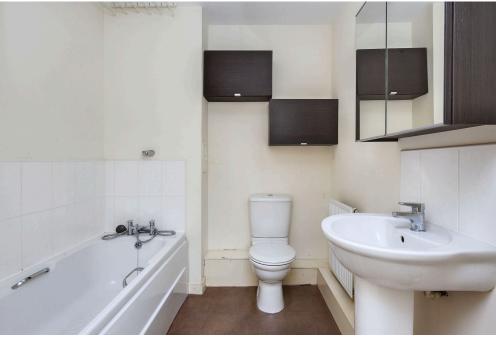

## $\bigcirc$

This two-bedroom, two-bathroom flat lies on the second floor of a liftserviced development in leafy Lochend and comes with attractive, modern interiors and spacious accommodation. This contemporary home features a French windowed open-plan living and dining kitchen with a southeasterly aspect, a main bedroom with a fitted wardrobe and an ensuite shower room, a second bedroom, and a three-piece family bathroom with a hand shower. Externally, the property benefits from communal garden grounds and allocated residents parking.

## FEATURES

- Appealing second-floor apartment
- Sought-after development setting in Lochend
- Secure entry system and lift service
- Modern interiors throughout
- Entrance hall with storage
- Bright, open-plan living/dining room kitchen
- Principal bedroom with a wardrobe
- Versatile second bedroom
- En-suite shower room
- Three-piece bathroom
- Well-kept communal gardens
- Private residents' parking