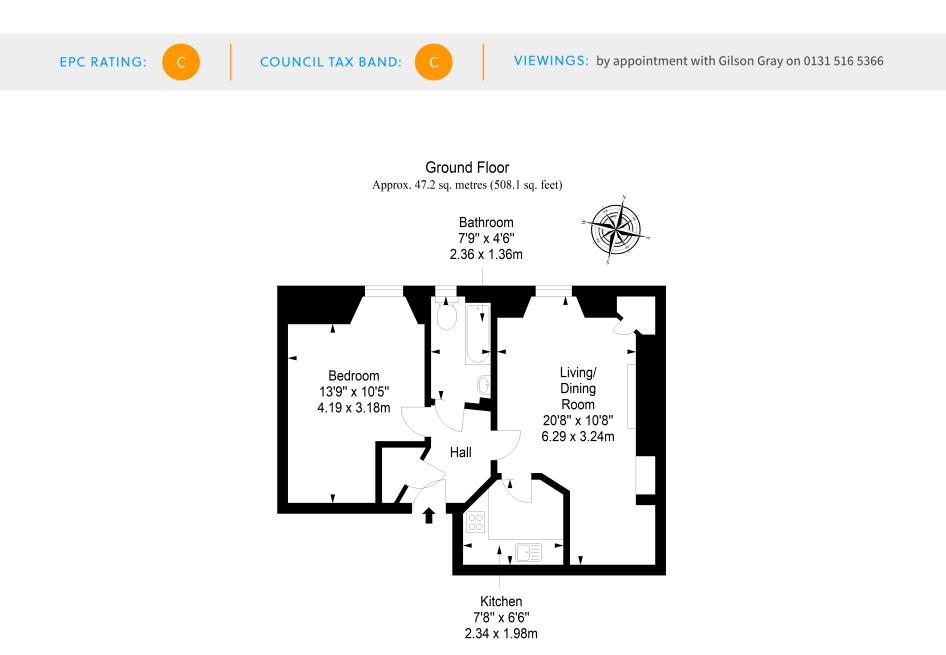

"THIS ONE-BEDROOM FLAT IS SURE TO APPEAL TO A WEALTH OF BUYERS AND OFFERS EXCITING SCOPE FOR MODERNISATION AND COSMETIC UPGRADES."

Total area: approx. 47.2 sq. metres (508.1 sq. feet)

LAW • PROPERTY • FINANCE