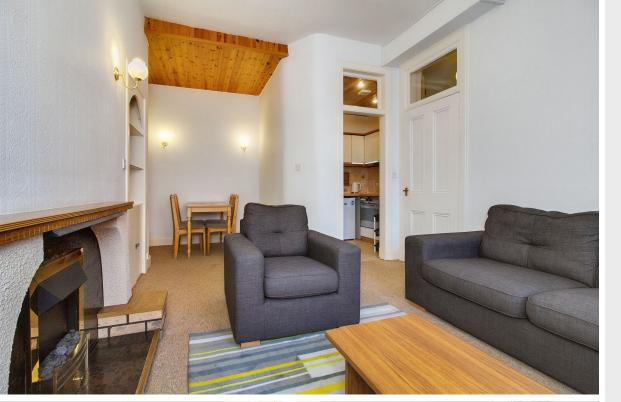

## $\bigcirc$

Forming part of a traditional tenement building in highly desirable Morningside, this one-bedroom ground-floor flat is ideally proportioned for first-time buyers, professionals, couples, downsizers, and rental investors alike. It provides an exciting blank canvas for the new owner to put their own stamp on, with scope for modernisation and cosmetic upgrades. The flat boasts an enviable location, within easy strolling distance of many of Morningside's amenities, such as an eclectic selection of shops, cafés, and coffee shops, transport links connecting across the city, and scenic open spaces, including Bruntsfield Links and The Meadows. Extras: Integrated kitchen appliances comprising an oven, hob, and extractor fan, plus a freestanding fridge and washing machine will be included in the sale. Please note, no warranties or guarantees shall be provided for the appliances.

## FEATURES

- Ground-floor flat in Morningside
- Scope for modernisation and cosmetic upgrades
- Secure shared entrance and hall with storage
- Generous and airy living/dining room
- Adjoining fitted kitchen
- Spacious double bedroom
- Bathroom with shower-over-bath
- Access to a shared garden
- On-street residents' permit parking (Zone S2)