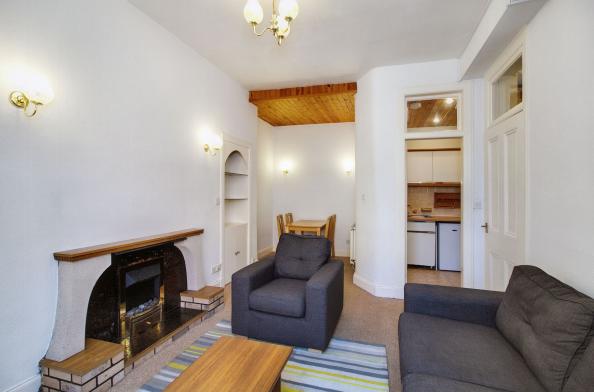

## $\bigcirc$

Forming part of a traditional tenement building in highly desirable Morningside, this one-bedroom ground-floor flat is ideally proportioned for first-time buyers, professionals, couples, downsizers, and rental investors alike. It provides an exciting blank canvas for the new owner to put their own stamp on, with scope for modernisation and cosmetic upgrades. The flat boasts an enviable location, within easy strolling distance of many of Morningside's amenities, such as an eclectic selection of shops, cafés, and coffee shops, transport links connecting across the city, and scenic open spaces, including Bruntsfield Links and The Meadows. Extras: Integrated kitchen appliances comprising an oven, hob, and extractor fan, plus a freestanding fridge and washing machine will be included in the sale. Please note, no warranties or guarantees shall be provided for the appliances.

## FEATURES

- Ground-floor flat in Morningside
- Scope for modernisation and cosmetic upgrades
- Secure shared entrance and hall with storage
- Generous and airy living/dining room
- Adjoining fitted kitchen
- Spacious double bedroom
- Bathroom with shower-over-bath
- Access to a shared garden
- On-street residents' permit parking (Zone S2)