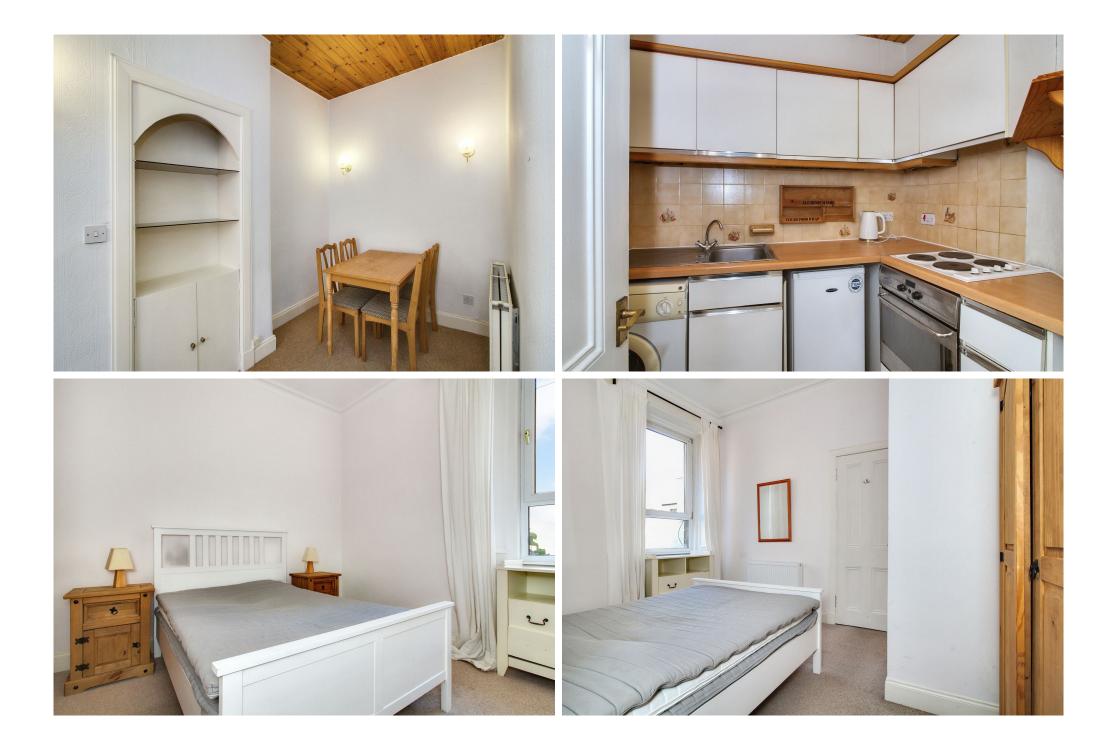

## $\bigcirc$

Forming part of a traditional tenement building in highly desirable Morningside, this one-bedroom ground-floor flat is ideally proportioned for first-time buyers, professionals, couples, downsizers, and rental investors alike. It provides an exciting blank canvas for the new owner to put their own stamp on, with scope for modernisation and cosmetic upgrades. The flat boasts an enviable location, within easy strolling distance of many of Morningside's amenities, such as an eclectic selection of shops, cafés, and coffee shops, transport links connecting across the city, and scenic open spaces, including Bruntsfield Links and The Meadows. Extras: Integrated kitchen appliances comprising an oven, hob, and extractor fan, plus a freestanding fridge and washing machine will be included in the sale. Please note, no warranties or guarantees shall be provided for the appliances.

## FEATURES

- Ground-floor flat in Morningside
- Scope for modernisation and cosmetic upgrades
- Secure shared entrance and hall with storage
- Generous and airy living/dining room
- Adjoining fitted kitchen
- Spacious double bedroom
- Bathroom with shower-over-bath
- Access to a shared garden
- On-street residents' permit parking (Zone S2)