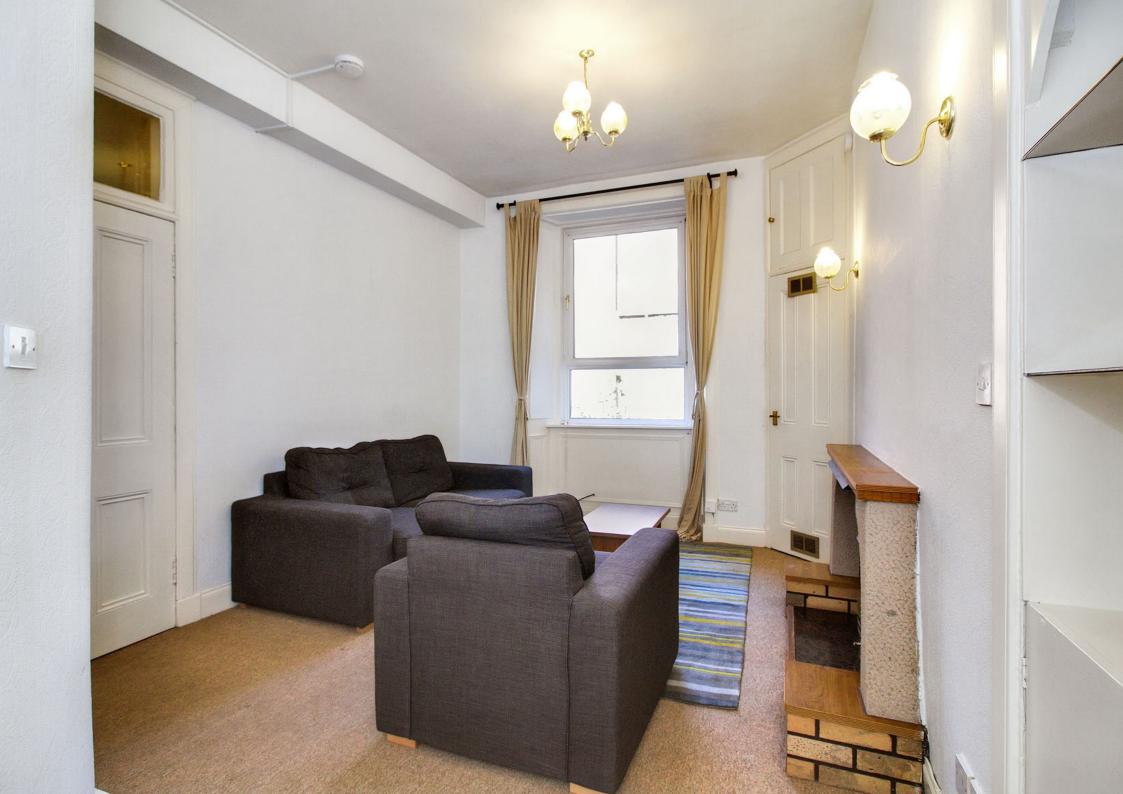

## $\bigcirc$

Forming part of a traditional tenement building in highly desirable Morningside, this one-bedroom ground-floor flat is ideally proportioned for first-time buyers, professionals, couples, downsizers, and rental investors alike. It provides an exciting blank canvas for the new owner to put their own stamp on, with scope for modernisation and cosmetic upgrades. The flat boasts an enviable location, within easy strolling distance of many of Morningside's amenities, such as an eclectic selection of shops, cafés, and coffee shops, transport links connecting across the city, and scenic open spaces, including Bruntsfield Links and The Meadows. Extras: Integrated kitchen appliances comprising an oven, hob, and extractor fan, plus a freestanding fridge and washing machine will be included in the sale. Please note, no warranties or guarantees shall be provided for the appliances.

## FEATURES

- Ground-floor flat in Morningside
- Scope for modernisation and cosmetic upgrades
- Secure shared entrance and hall with storage
- Generous and airy living/dining room
- Adjoining fitted kitchen
- Spacious double bedroom
- Bathroom with shower-over-bath
- Access to a shared garden
- On-street residents' permit parking (Zone S2)