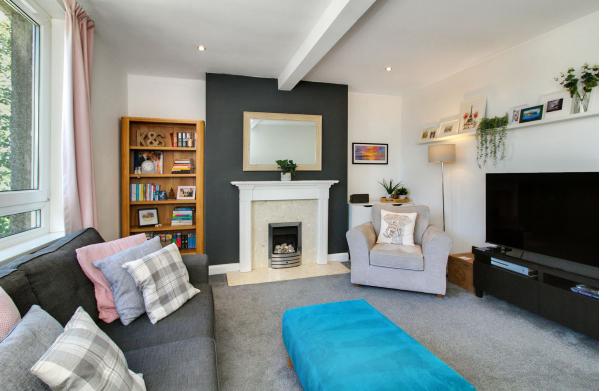

## FEATURES

- Second/top-floor flat in Chesser
- Beautifully presented, contemporary interiors
- Secure shared entrance and stairwell
- Welcoming entrance hall with built-in storage
- Elegant living room with fireplace
- Stylish breakfasting kitchen
- Two double bedrooms, one with built-in wardrobes
- Attractive bathroom with shower-over-bath and towel radiator
- Private section of garden within the shared garden
- Unrestricted on-street parking