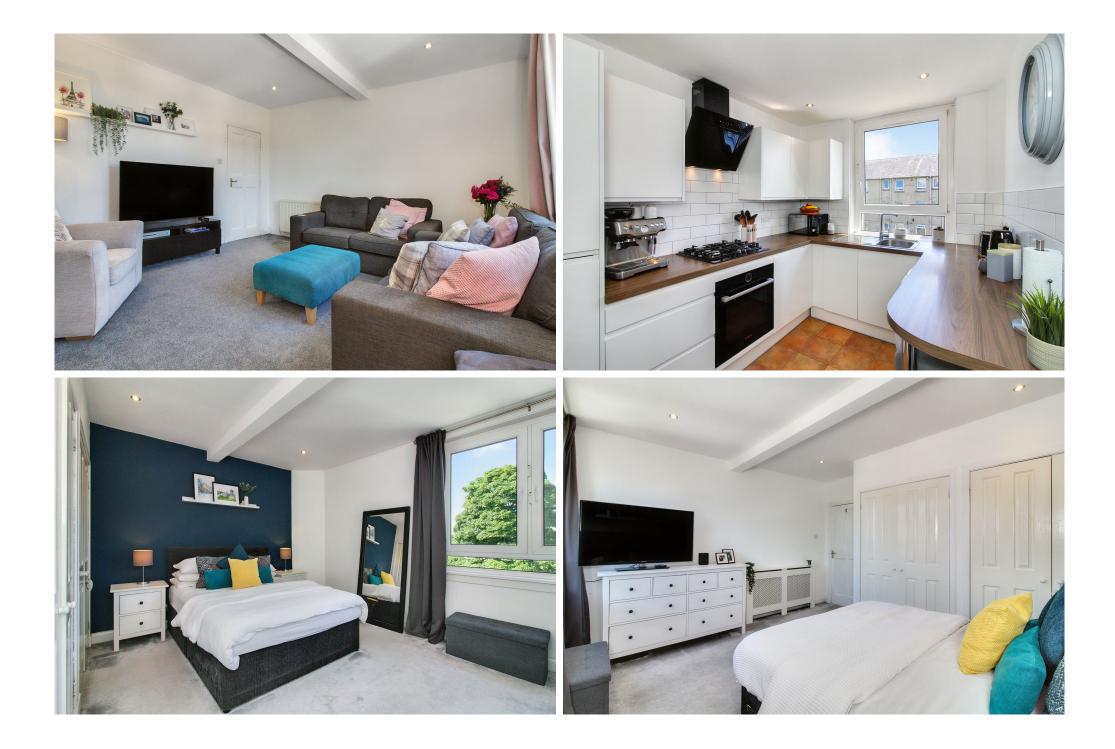

## FEATURES

- Second/top-floor flat in Chesser
- Beautifully presented, contemporary interiors
- Secure shared entrance and stairwell
- Welcoming entrance hall with built-in storage
- Elegant living room with fireplace
- Stylish breakfasting kitchen
- Two double bedrooms, one with built-in wardrobes
- Attractive bathroom with shower-over-bath and towel radiator
- Private section of garden within the shared garden
- Unrestricted on-street parking

"THIS TWO-BEDROOM FLAT IS PRESENTED IN AN IMMACULATE, MOVE-IN CONDITION AND LIES CLOSE TO EXCELLENT AMENITIES."

Second Floor Approx. 71.6 sq. metres (770.7 sq. feet)

Total area: approx.71.6 sq. metres (770.7 sq. feet)