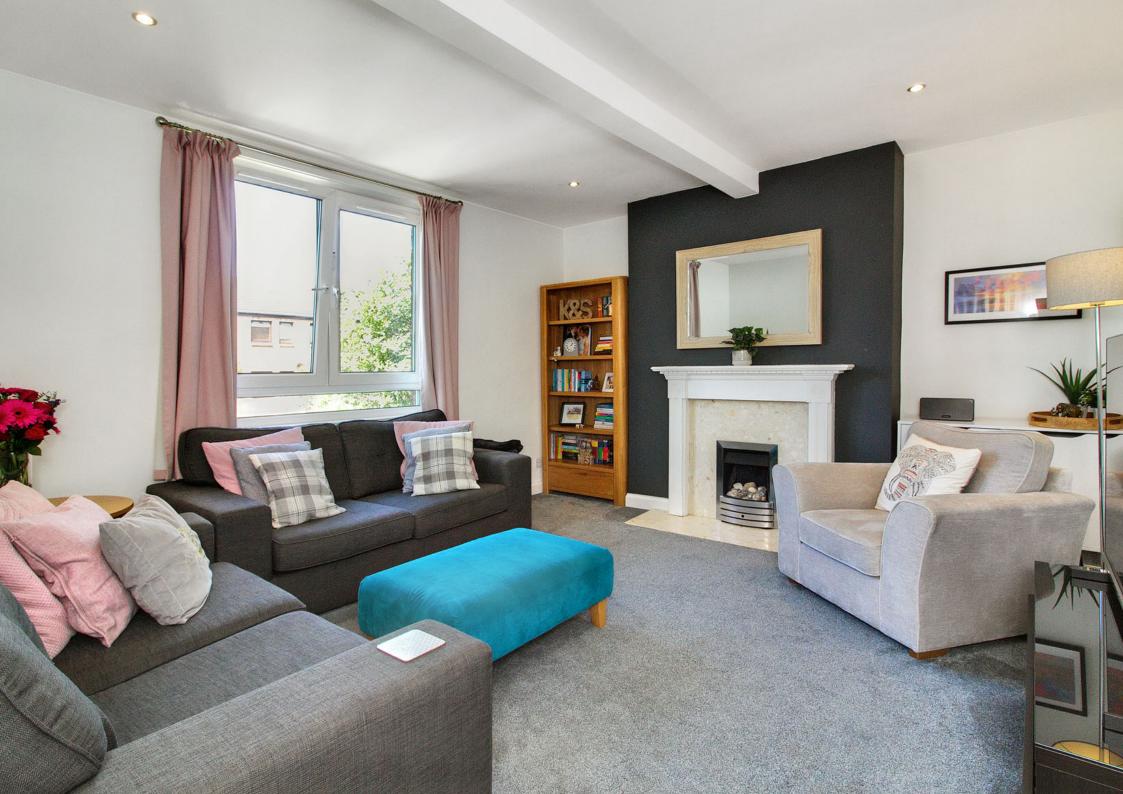

## FEATURES

- Second/top-floor flat in Chesser
- Beautifully presented, contemporary interiors
- Secure shared entrance and stairwell
- Welcoming entrance hall with built-in storage
- Elegant living room with fireplace
- Stylish breakfasting kitchen
- Two double bedrooms, one with built-in wardrobes
- Attractive bathroom with shower-over-bath and towel radiator
- Private section of garden within the shared garden
- Unrestricted on-street parking