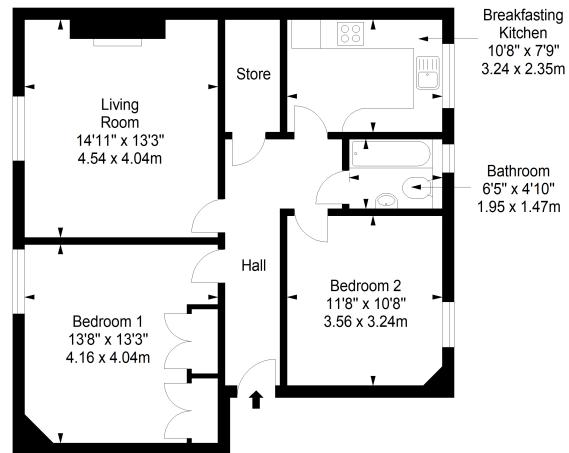

## FEATURES

- Second/top-floor flat in Chesser
- Beautifully presented, contemporary interiors
- Secure shared entrance and stairwell
- Welcoming entrance hall with built-in storage
- Elegant living room with fireplace
- Stylish breakfasting kitchen
- Two double bedrooms, one with built-in wardrobes
- Attractive bathroom with shower-over-bath and towel radiator
- Private section of garden within the shared garden
- Unrestricted on-street parking

"THIS TWO-BEDROOM FLAT IS PRESENTED IN AN IMMACULATE, MOVE-IN CONDITION AND LIES CLOSE TO EXCELLENT AMENITIES."

Second Floor Approx. 71.6 sq. metres (770.7 sq. feet)

Total area: approx.71.6 sq. metres (770.7 sq. feet)