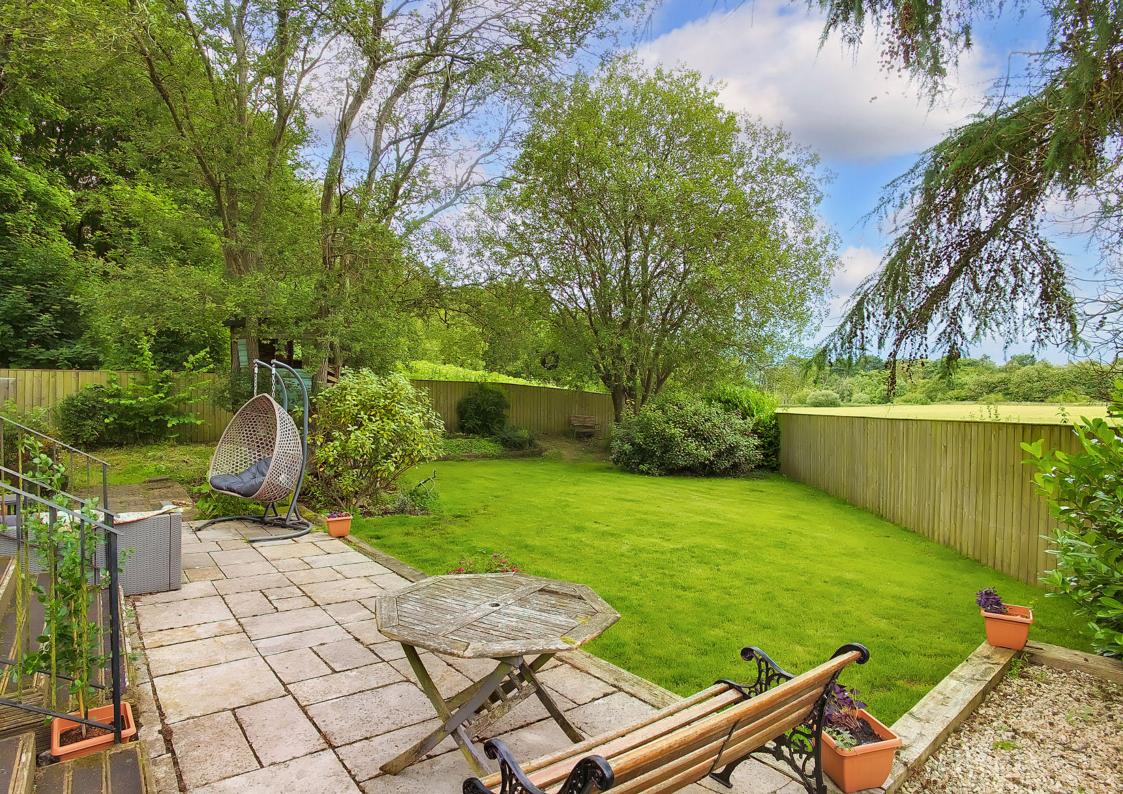

## FEATURES

- Semi-detached extended family home in Balerno
- Beautifully presented, contemporary interiors
- Welcoming entrance hall with built-in storage
- Fabulous open-plan kitchen, living, and dining room with bi-folding doors onto garden
- Versatile, south-facing family room/fifth bedroom
- Principal bedroom with built-in wardrobe and en-suite shower room
- Three further double bedrooms with built-in storage
- Bathroom and separate shower room
- Well-maintained, well-sized rear garden and leafy front garden
- Private single garage and access to unrestricted on-street parking