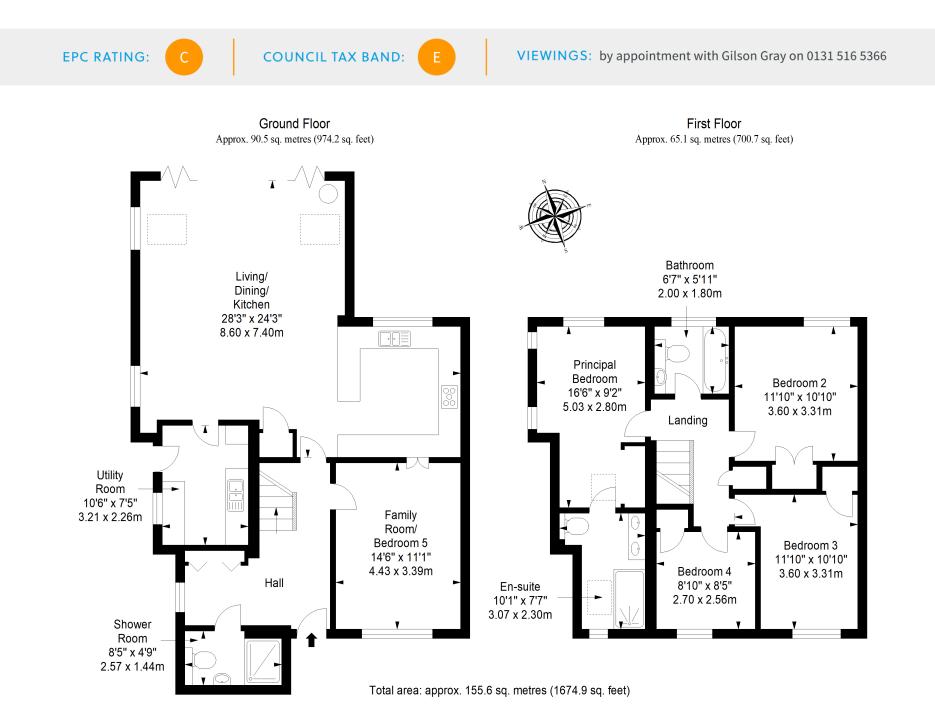

## FEATURES

- Semi-detached extended family home in Balerno
- Beautifully presented, contemporary interiors
- Welcoming entrance hall with built-in storage
- Fabulous open-plan kitchen, living, and dining room with bi-folding doors onto garden
- Versatile, south-facing family room/fifth bedroom
- Principal bedroom with built-in wardrobe and en-suite shower room
- Three further double bedrooms with built-in storage
- Bathroom and separate shower room
- Well-maintained, well-sized rear garden and leafy front garden
- Private single garage and access to unrestricted on-street parking