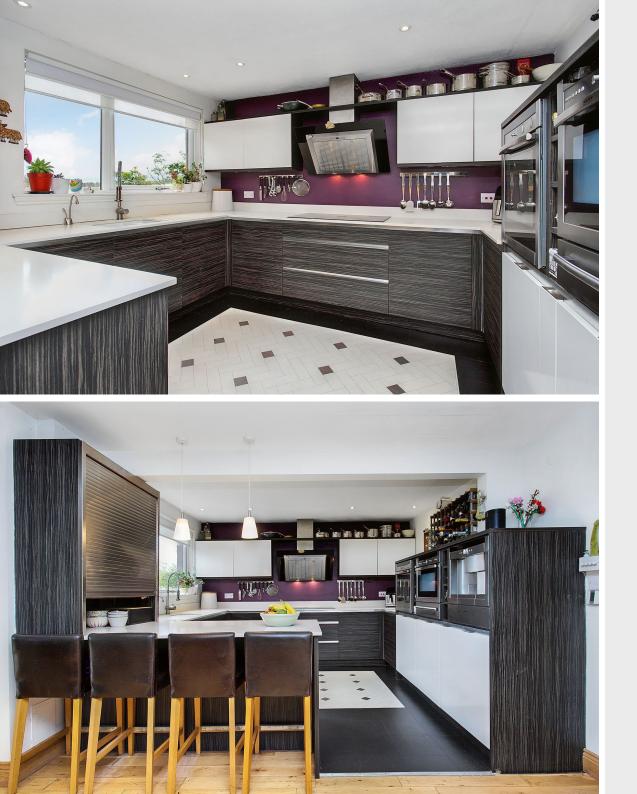

Extras: Integrated kitchen appliances comprising an oven, combination microwave, two warming drawers, coffee machine, induction hob, extractor hood, boiling water tap, and dishwasher (as well as a freestanding fridge) will be included in the sale. Please note, no warranties or guarantees shall be provided for the appliances.

## FEATURES

- Semi-detached extended family home in Balerno
- Beautifully presented, contemporary interiors
- Welcoming entrance hall with built-in storage
- Fabulous open-plan kitchen, living, and dining room with bi-folding doors onto garden
- Versatile, south-facing family room/fifth bedroom
- Principal bedroom with built-in wardrobe and en-suite shower room
- Three further double bedrooms with built-in storage
- Bathroom and separate shower room
- Well-maintained, well-sized rear garden and leafy front garden
- Private single garage and access to unrestricted on-street parking