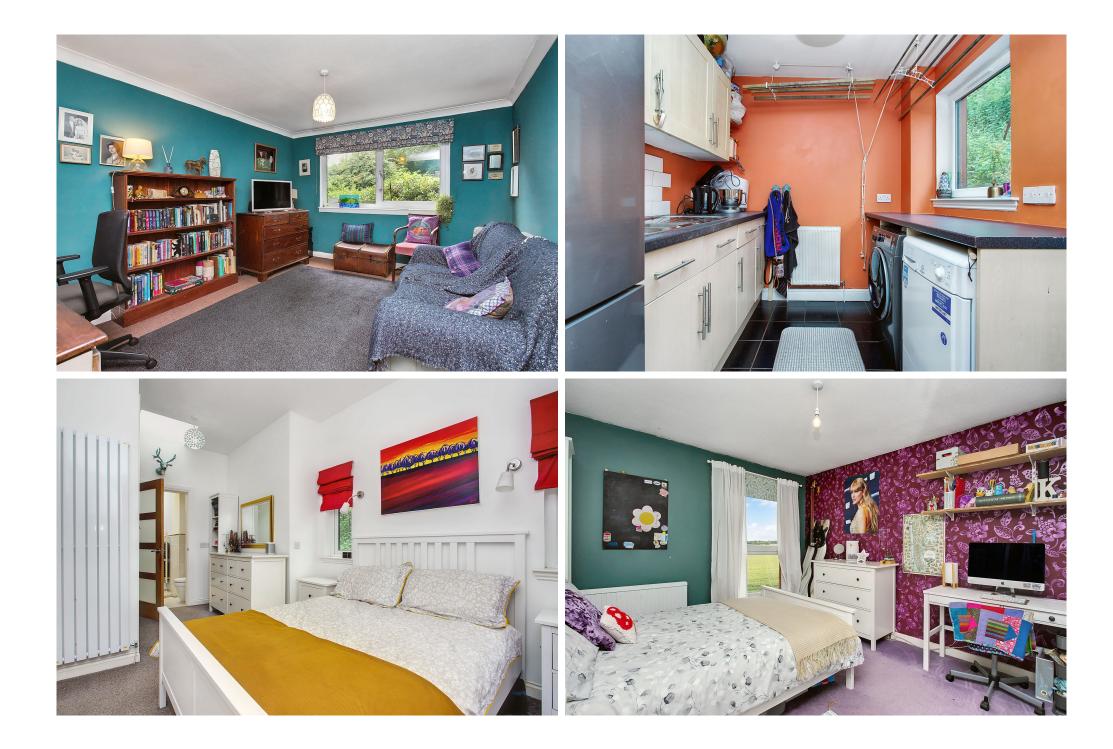

## FEATURES

- Semi-detached extended family home in Balerno
- Beautifully presented, contemporary interiors
- Welcoming entrance hall with built-in storage
- Fabulous open-plan kitchen, living, and dining room with bi-folding doors onto garden
- Versatile, south-facing family room/fifth bedroom
- Principal bedroom with built-in wardrobe and en-suite shower room
- Three further double bedrooms with built-in storage
- Bathroom and separate shower room
- Well-maintained, well-sized rear garden and leafy front garden
- Private single garage and access to unrestricted on-street parking