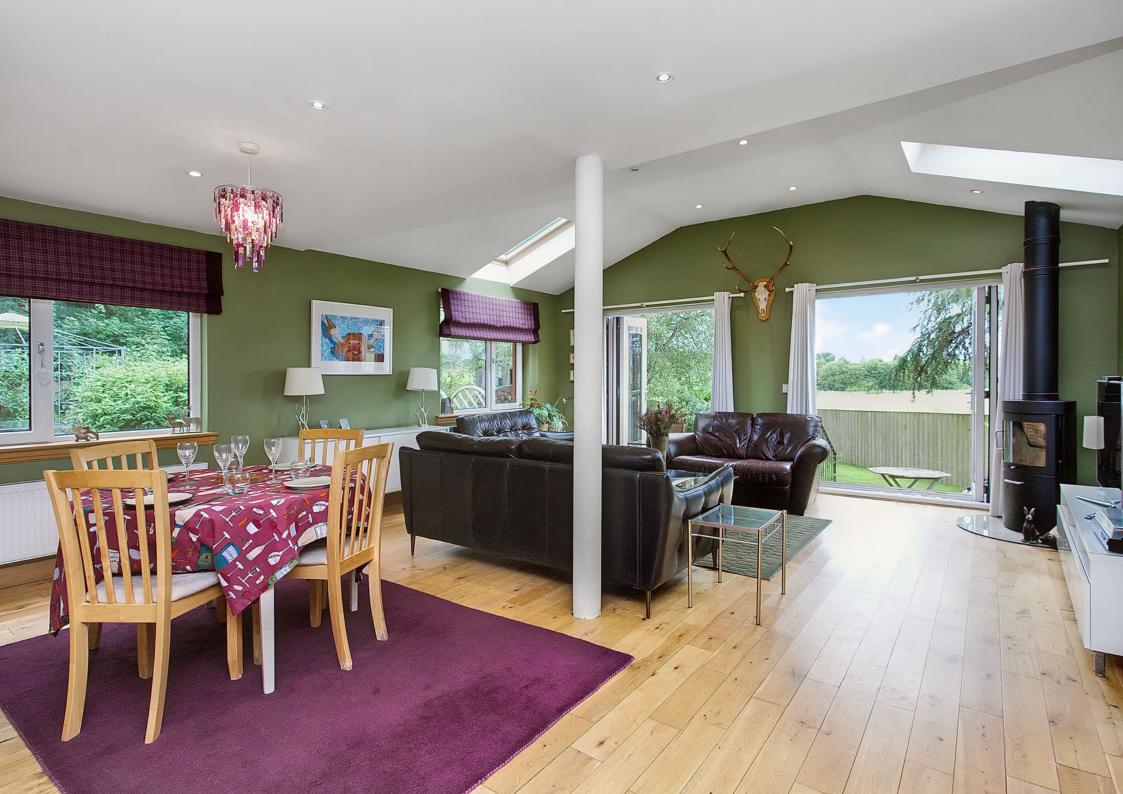

## $\bigcirc$

This four/five-bedroom, three-bathroom semi-detached family home forms part of a quiet cul-de-sac within an established development bordering farmland and adjacent to woodland in desirable Balerno. The home boasts a wealth of living space, including a fabulous open-plan area with bi-folding doors, and is beautifully presented with contemporary interiors and tasteful, modern décor. As well as lying close to beautiful outdoor spaces, the home benefits from close proximity to amenities and transport links, in addition to being within easy reach of the city centre.

## FEATURES

- Semi-detached extended family home in Balerno
- Beautifully presented, contemporary interiors
- Welcoming entrance hall with built-in storage
- Fabulous open-plan kitchen, living, and dining room with bi-folding doors onto garden
- Versatile, south-facing family room/fifth bedroom
- Principal bedroom with built-in wardrobe and en-suite shower room
- Three further double bedrooms with built-in storage
- Bathroom and separate shower room
- Well-maintained, well-sized rear garden and leafy front garden
- Private single garage and access to unrestricted on-street parking