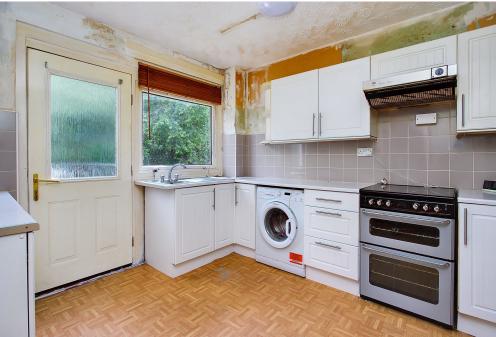

LAW • PROPERTY • FINANCE

16 ESKVALE DRIVE, PENICUIK

Midlothian, EH26 8JH

Located just over 10 miles from central Edinburgh, this spacious twobedroom, two reception room, terraced house with private gardens in Penicuik offers its new owners light-filled accommodation requiring some upgrading and redecoration. The accommodation consists of a sunny west-facing living room, a separate dining room, a kitchen with rear garden access, two spacious bedrooms, plus a bright family bathroom. This traditional home is ideally situated for easy access to the city centre, local amenities, fitness and leisure facilities, and scenic green spaces.

## **FEATURES**

- Mid-terraced house in a leafy location
- In need of internal modernisation
- Entrance hall with understair storage
- Sunny, west-facing living room
- Dining room with rear garden views
- Kitchen with garden access
- Two spacious bedrooms with storage
- Bright family bathroom
- Enclosed rear garden with toolshed
- Low maintenance front garden
- Private residents' parking
- GCH and double glazing