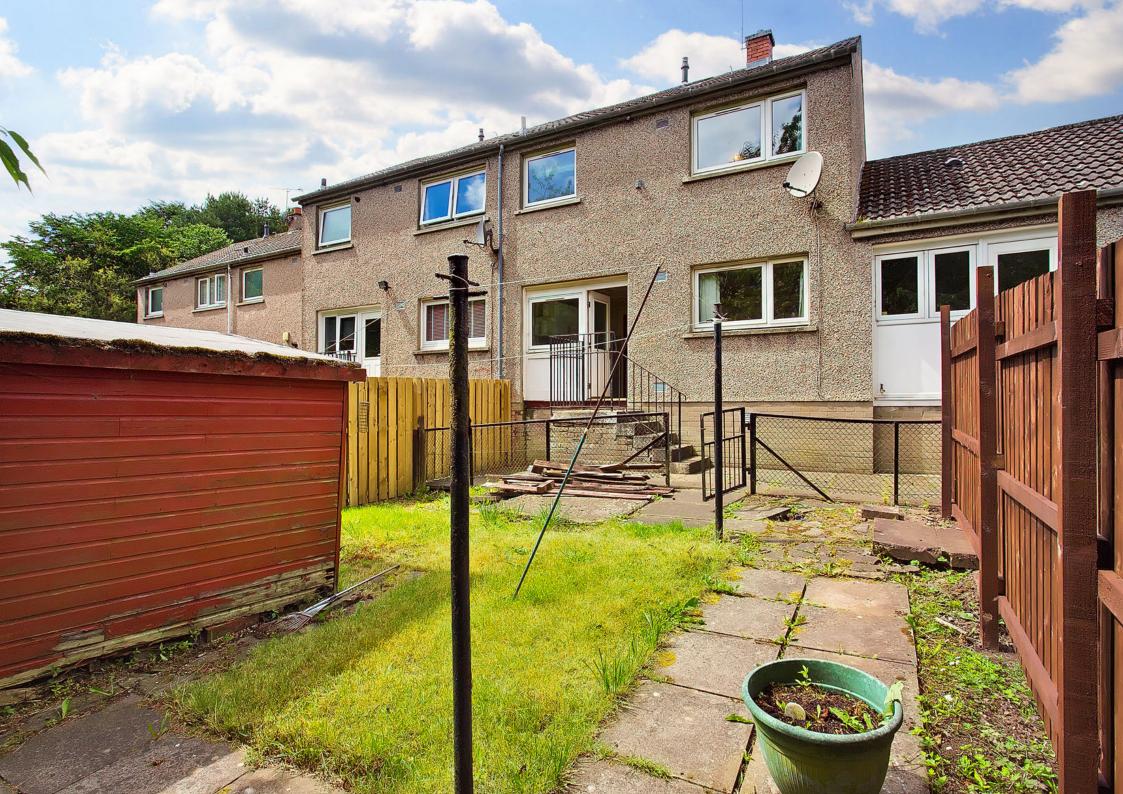

LAW • PROPERTY • FINANCE

16 ESKVALE DRIVE, PENICUIK

Midlothian, EH26 8JH

Located just over 10 miles from central Edinburgh, this spacious twobedroom, two reception room, terraced house with private gardens in Penicuik offers its new owners light-filled accommodation requiring some upgrading and redecoration. The accommodation consists of a sunny west-facing living room, a separate dining room, a kitchen with rear garden access, two spacious bedrooms, plus a bright family bathroom. This traditional home is ideally situated for easy access to the city centre, local amenities, fitness and leisure facilities, and scenic green spaces.

## **FEATURES**

- Mid-terraced house in a leafy location
- In need of internal modernisation
- Entrance hall with understair storage
- Sunny, west-facing living room
- Dining room with rear garden views
- Kitchen with garden access
- Two spacious bedrooms with storage
- Bright family bathroom
- Enclosed rear garden with toolshed
- Low maintenance front garden
- Private residents' parking
- GCH and double glazing