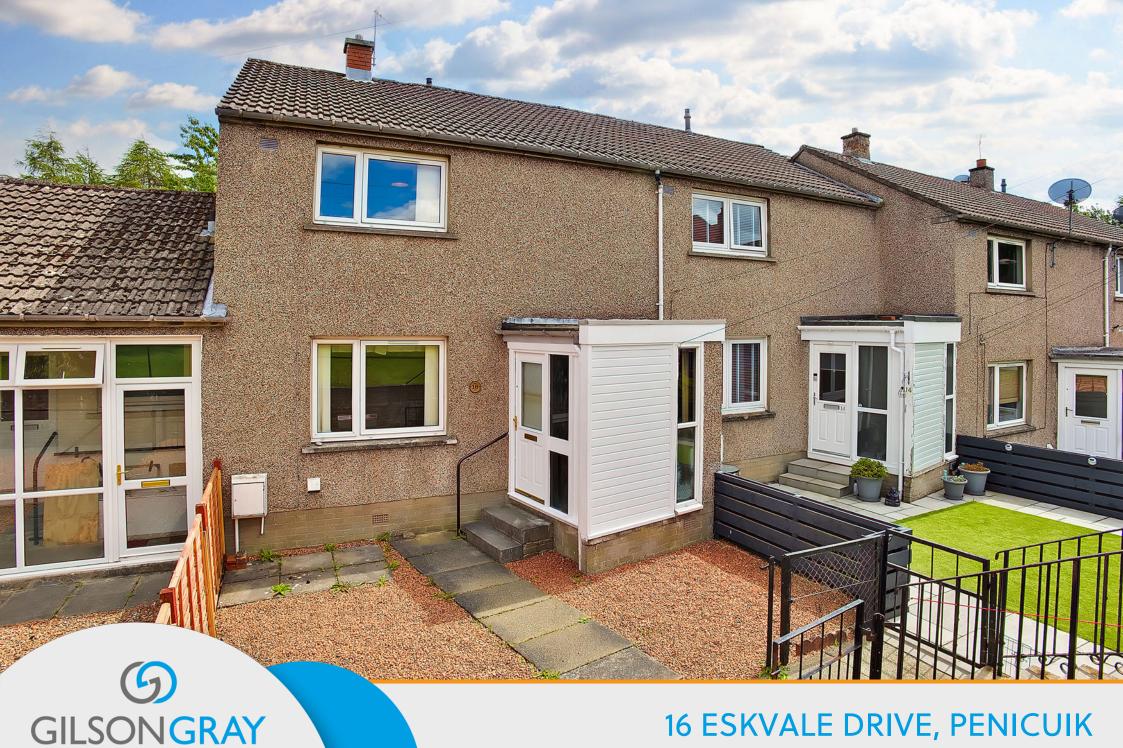

LAW • PROPERTY • FINANCE

16 ESKVALE DRIVE, PENICUIK

Midlothian, EH26 8JH

Located just over 10 miles from central Edinburgh, this spacious twobedroom, two reception room, terraced house with private gardens in Penicuik offers its new owners light-filled accommodation requiring some upgrading and redecoration. The accommodation consists of a sunny west-facing living room, a separate dining room, a kitchen with rear garden access, two spacious bedrooms, plus a bright family bathroom. This traditional home is ideally situated for easy access to the city centre, local amenities, fitness and leisure facilities, and scenic green spaces.

## **FEATURES**

- Mid-terraced house in a leafy location
- In need of internal modernisation
- Entrance hall with understair storage
- Sunny, west-facing living room
- Dining room with rear garden views
- Kitchen with garden access
- Two spacious bedrooms with storage
- Bright family bathroom
- Enclosed rear garden with toolshed
- Low maintenance front garden
- Private residents' parking
- GCH and double glazing

"ENJOYING LIGHT-FILLED ACCOMMODATION, TWO SPACIOUS BEDROOMS, AN ENCLOSED REAR GARDEN AND PRIVATE RESIDENTS' PARKING."

Total area: approx. 78.8 sq. metres (848.2 sq. feet)

GILSONGRAY.CO.UK