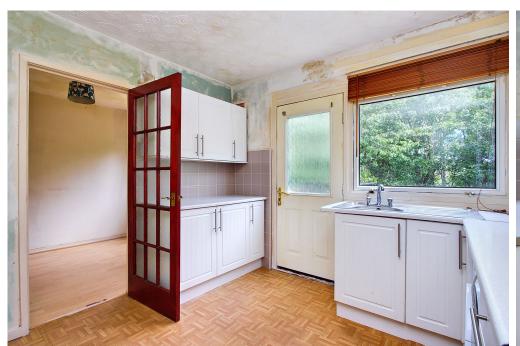

LAW • PROPERTY • FINANCE

16 ESKVALE DRIVE, PENICUIK

Midlothian, EH26 8JH

Located just over 10 miles from central Edinburgh, this spacious twobedroom, two reception room, terraced house with private gardens in Penicuik offers its new owners light-filled accommodation requiring some upgrading and redecoration. The accommodation consists of a sunny west-facing living room, a separate dining room, a kitchen with rear garden access, two spacious bedrooms, plus a bright family bathroom. This traditional home is ideally situated for easy access to the city centre, local amenities, fitness and leisure facilities, and scenic green spaces.

## **FEATURES**

- Mid-terraced house in a leafy location
- In need of internal modernisation
- Entrance hall with understair storage
- Sunny, west-facing living room
- Dining room with rear garden views
- Kitchen with garden access
- Two spacious bedrooms with storage
- Bright family bathroom
- Enclosed rear garden with toolshed
- Low maintenance front garden
- Private residents' parking
- GCH and double glazing