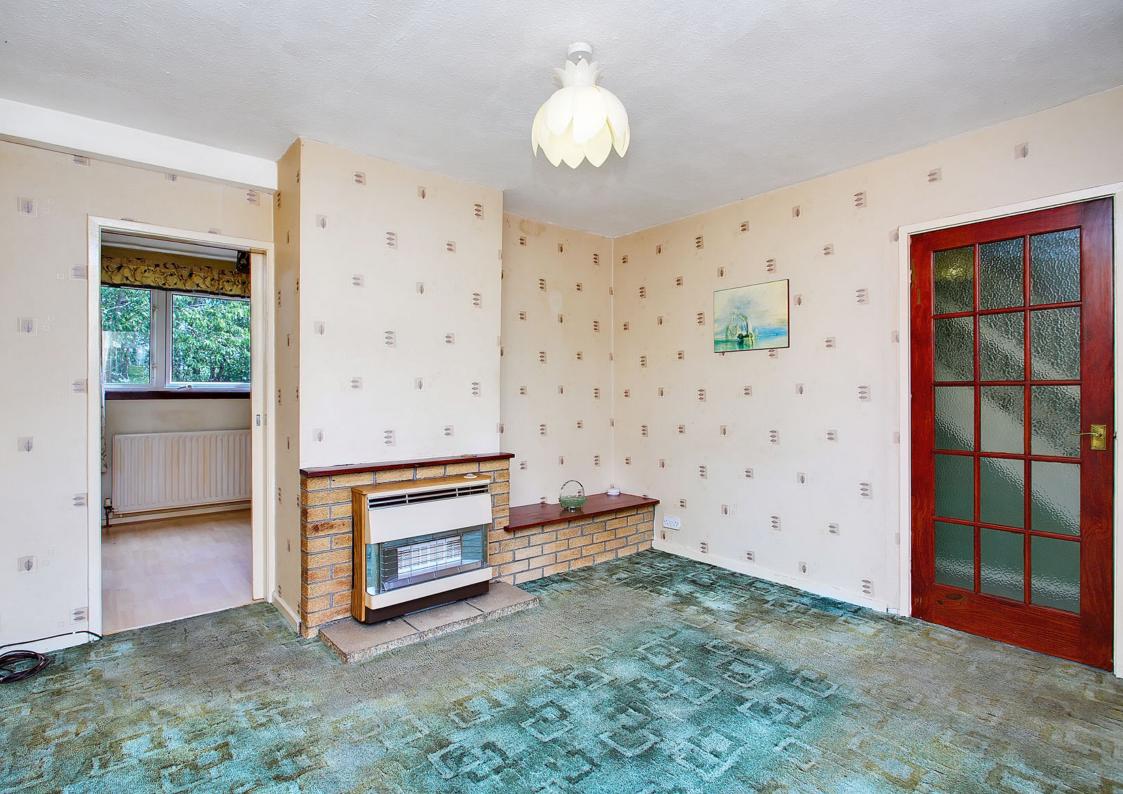

LAW • PROPERTY • FINANCE

16 ESKVALE DRIVE, PENICUIK

Midlothian, EH26 8JH

Located just over 10 miles from central Edinburgh, this spacious twobedroom, two reception room, terraced house with private gardens in Penicuik offers its new owners light-filled accommodation requiring some upgrading and redecoration. The accommodation consists of a sunny west-facing living room, a separate dining room, a kitchen with rear garden access, two spacious bedrooms, plus a bright family bathroom. This traditional home is ideally situated for easy access to the city centre, local amenities, fitness and leisure facilities, and scenic green spaces.

## **FEATURES**

- Mid-terraced house in a leafy location
- In need of internal modernisation
- Entrance hall with understair storage
- Sunny, west-facing living room
- Dining room with rear garden views
- Kitchen with garden access
- Two spacious bedrooms with storage
- Bright family bathroom
- Enclosed rear garden with toolshed
- Low maintenance front garden
- Private residents' parking
- GCH and double glazing