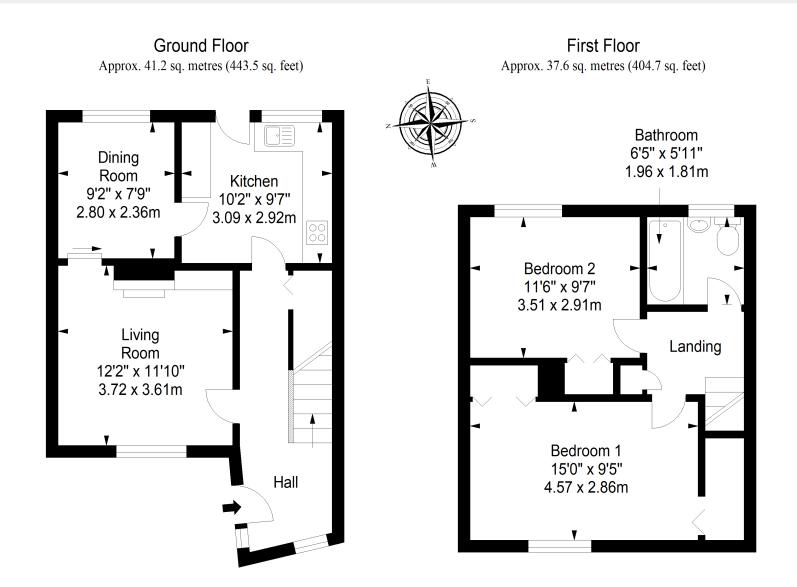

LAW • PROPERTY • FINANCE

16 ESKVALE DRIVE, PENICUIK

Midlothian, EH26 8JH

Located just over 10 miles from central Edinburgh, this spacious twobedroom, two reception room, terraced house with private gardens in Penicuik offers its new owners light-filled accommodation requiring some upgrading and redecoration. The accommodation consists of a sunny west-facing living room, a separate dining room, a kitchen with rear garden access, two spacious bedrooms, plus a bright family bathroom. This traditional home is ideally situated for easy access to the city centre, local amenities, fitness and leisure facilities, and scenic green spaces.

## **FEATURES**

- Mid-terraced house in a leafy location
- In need of internal modernisation
- Entrance hall with understair storage
- Sunny, west-facing living room
- Dining room with rear garden views
- Kitchen with garden access
- Two spacious bedrooms with storage
- Bright family bathroom
- Enclosed rear garden with toolshed
- Low maintenance front garden
- Private residents' parking
- GCH and double glazing

"ENJOYING LIGHT-FILLED ACCOMMODATION, TWO SPACIOUS BEDROOMS, AN ENCLOSED REAR GARDEN AND PRIVATE RESIDENTS' PARKING."

Total area: approx. 78.8 sq. metres (848.2 sq. feet)

GILSONGRAY.CO.UK