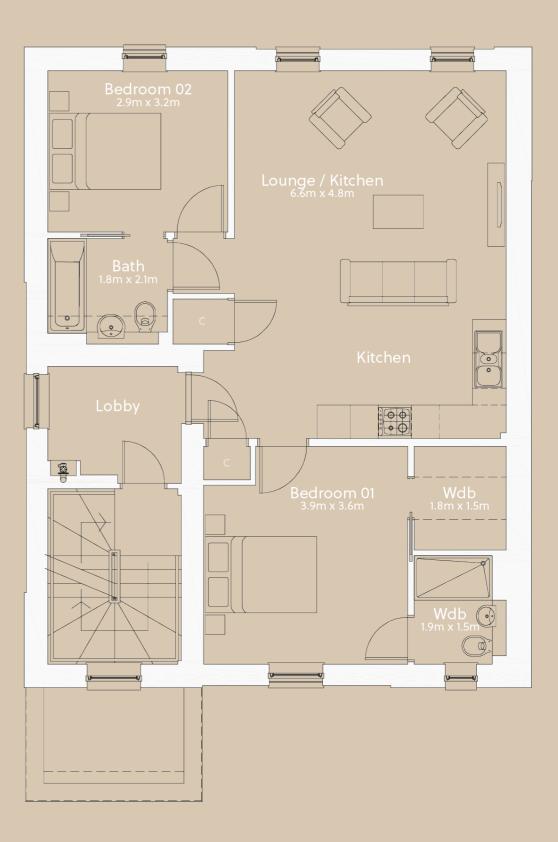

# FLAT TWO

This two bedroom apartment provides a spacious open plan living area with a highly specified kitchen - not to mention the quality fixtures and fitting you can find in the ensure and bathroom.

Flat 2 is serviced by a well kept communal stairwell and great views of the surrounding area.

**PLAN LAYOUT** Floor Area - 71.7 sqm / 764 sqft

All Sizes & areas indicated are approximate only and are for illustrative purposes