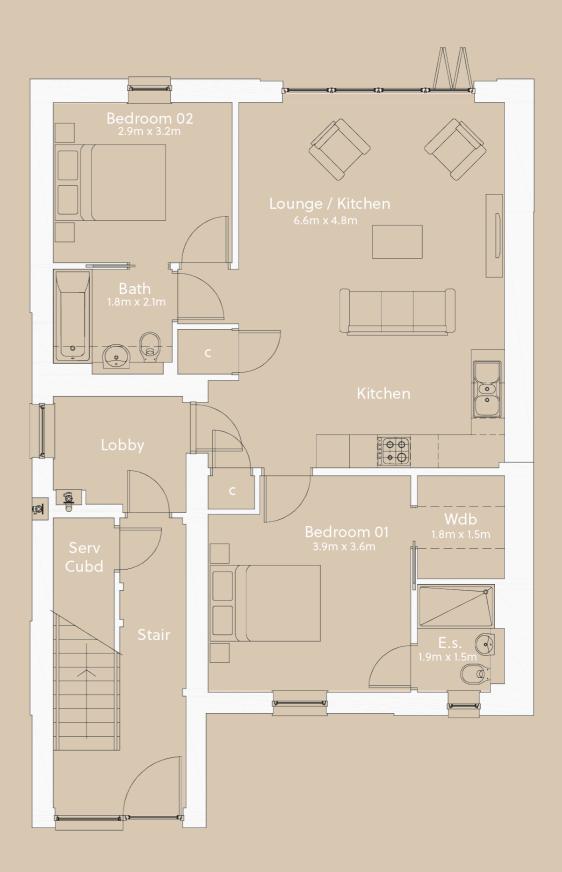

# FLAT ONE

Enjoy a contemporary open plan layout, quality German fitted kitchen, two well proportioned bedrooms and en suite with rainfall shower. The separate bathroom is fully tiled with luxury three piece suite.

What's more the ground floor apartment benefits from patio doors opening to your own private garden, whilst the upper apartments benefit from lovely views of the surrounding area.

PLAN LAYOUT Floor Area - 71.7 sqm / 764 sqft

All Sizes & areas indicated are approximate only and are for illustrative purposes