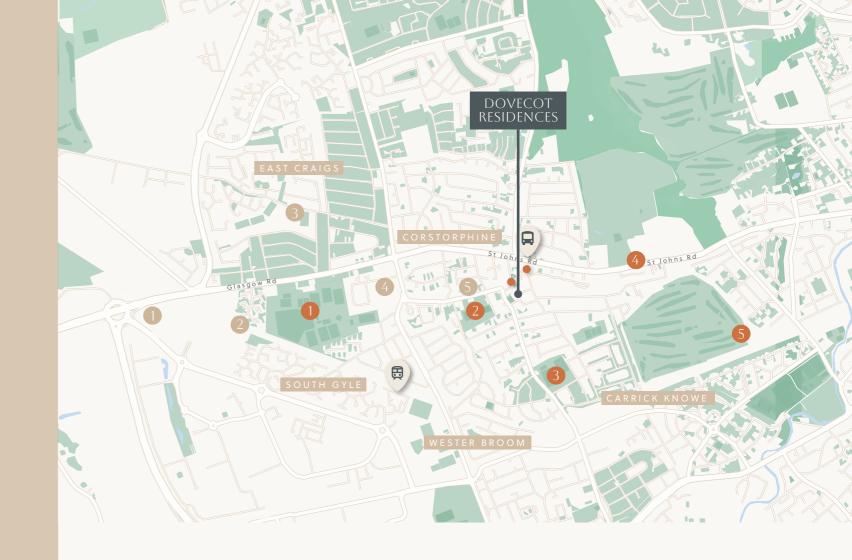

# THE AREA

## **GREEN SPACES**

Nestled in the vibrant community of Corstorphine, this location offers convenient access to a variety of green spaces. Enjoy leisurely strolls or picnics at nearby Corstorphine Hill, a beautiful natural area perfect for outdoor enthusiasts. St Margaret's Park, with its lovely gardens and play areas, is also within close reach, providing a perfect spot for families and nature lovers.

## **TRANSPORT LINKS**

The area boasts excellent transport links, ensuring easy connectivity to the rest of Edinburgh and beyond. The local bus services are frequent and reliable, offering direct routes to the city centre and surrounding areas. For those travelling further afield, Edinburgh Park train station and the tram network are just a short distance away, providing quick access to the city and Edinburgh Airport.

## **AMENITIES**

Living at 8 Saughton Road North means having a wealth of amenities at your doorstep. Corstorphine's High Street is just a stone's throw away, featuring a variety of shops, cafes, and restaurants. You'll find everything you need, from grocery stores and pharmacies to boutique shops and cosy eateries. The area is also home to several wellregarded schools and healthcare facilities, ensuring convenience for families and professionals alike.

### EDINBURGH ENTERPRISE CAR CLUB

The Edinburgh Enterprise Car Club offers a practical and flexible transportation solution. With several car club vehicles available nearby, you can enjoy the convenience of a car without the hassle of ownership. This service provides an eco-friendly and cost-effective way to navigate the city, perfectly complementing the excellent public transport options available.

## LOCATION

| AMENITIES A |                                    |   |
|-------------|------------------------------------|---|
| 1           | The Gyle Shopping Centre           | 1 |
| 2           | David Lloyd Edinburgh Corstorphine | 2 |
| 3           | Craigmount Highschool              | 3 |
| 4           | Tesco Extra                        | 4 |
| 5           | Corstorphine Primary School        | 5 |
|             |                                    |   |

### TRANSPORT

| Ð | South Gyle Train Station | • |
|---|--------------------------|---|
|   | Station Road Bus Station |   |

## TTRACTIONS

- Gyle Park
- St Margarets Park Tennis Courts
- Union Park
- Edinburgh Zoo
- Carrick Knowe Golf Course

Edinburgh Enterprise Car Club