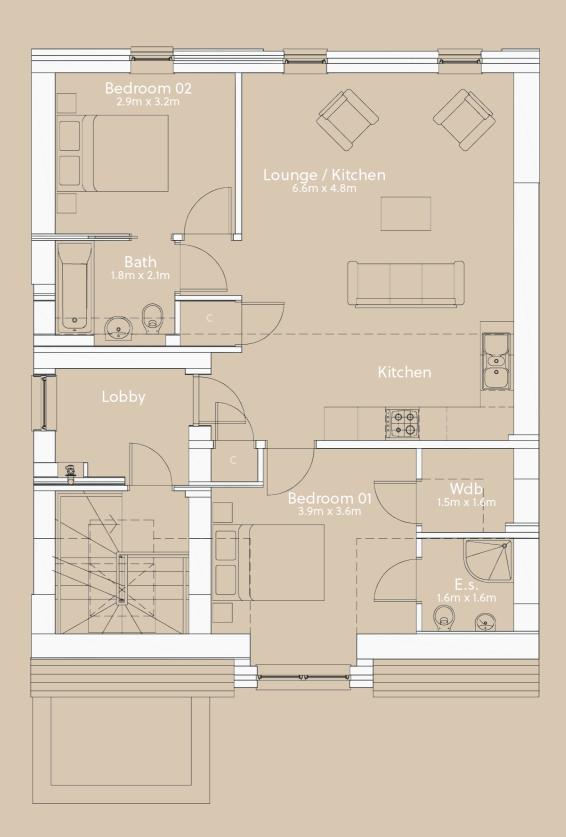

# FLAT ONE

Enjoy a contemporary open plan layout, quality German fitted kitchen, two well proportioned bedrooms and en suite with rainfall shower. The separate bathroom is fully tiled with luxury three piece suite.

What's more the ground floor apartment benefits from patio doors opening to your own private garden, whilst the upper apartments benefit from lovely views of the surrounding area.

PLAN LAYOUT Floor Area - 71.7 sqm / 764 sqft

# FLAT TWO

This two bedroom apartment provides a spacious open plan living area with a highly specified kitchen - not to mention the quality fixtures and fitting you can find in the ensure and bathroom.

Flat 2 is serviced by a well kept communal stairwell and great views of the surrounding area.

**PLAN LAYOUT** Floor Area - 71.7 sqm / 764 sqft

All Sizes & areas indicated are approximate only and are for illustrative purposes

# FLAT THREE

Fitted with high quality German kitchen appliances, this 2 bedroom flat is a perfect home. Offering an airy and bright place to relax, you can also enjoy great views of the surrounding area.

The ensuite is fitted with a rainfall shower whilst the separate bathroom is fully tiled with luxury three piece suite.

**PLAN LAYOUT** Floor Area - 71.7 sqm / 764 sqft

All Sizes & areas indicated are approximate only and are for illustrative purposes

# FLAT FOUR

This apartment boasts a spacious open plan living area with a quality kitchen. You will also find two sizable and flexible bedrooms.

This top floor apartment benefits from large windows allowing light to flood through the living area.

**PLAN LAYOUT** Floor Area - 69.8 sqm / 751 sqft

All Sizes & areas indicated are approximate only and are for illustrative purposes