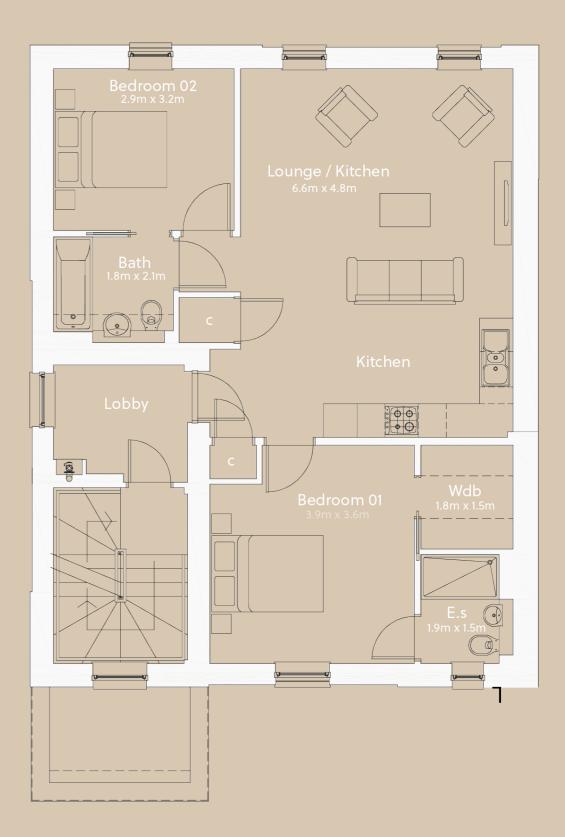

# FLAT ONE

Enjoy a contemporary open plan layout, quality German fitted kitchen, two well proportioned bedrooms and en suite with rainfall shower. The separate bathroom is fully tiled with luxury three piece suite.

What's more the ground floor apartment benefits from patio doors opening to your own private garden, whilst the upper apartments benefit from lovely views of the surrounding area.

PLAN LAYOUT Floor Area - 71.7 sqm / 764 sqft

All Sizes & areas indicated are approximate only and are for illustrative purposes