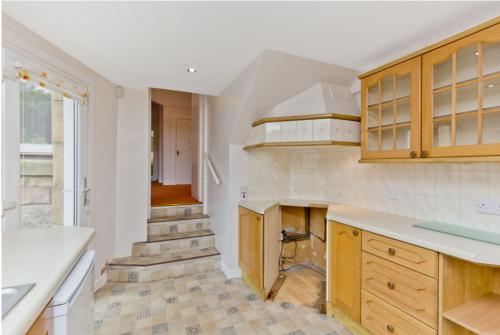

## **FEATURES**

- Duplex lower villa in a period townhouse
- Spacious and versatile interiors with elegant character
- Bright entrance hall
- Southwest-facing drawing room with fireplace
- Dining room (with two walk-in cupboards) leading to:
- Tasteful wood-toned kitchen with access to a WC and garden
- Two staircases in the dining room: one leading to the principal bedroom, the other to the double bedroom (Maids room)
- Principal suite with storage and spacious modern shower room
- Sitting Room/bedroom 3 at ground level with garden access
- Double bedroom (Maid's Room) with storage, basin, and en-suite shower
- Study/store
- Enclosed front and rear gardens with a neat lawn
- Front garden is paved, shingled and with mature flower beds
- Detached double garage to the rear
- Gas central heating and double-glazing