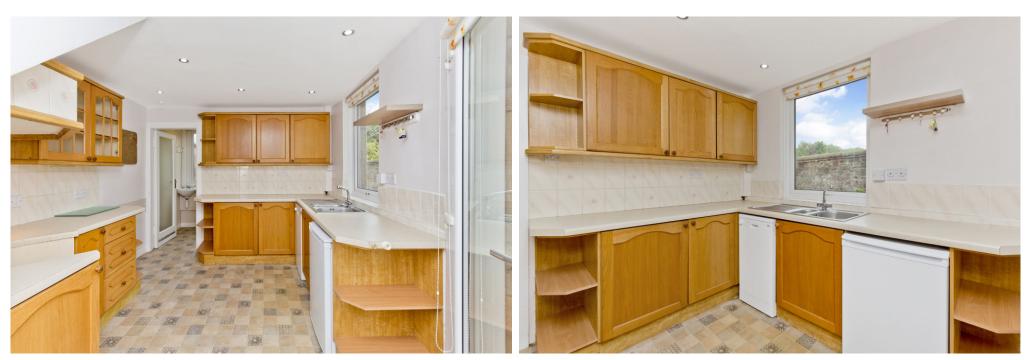

## **FEATURES**

- Duplex lower villa in a period townhouse
- Spacious and versatile interiors with elegant character
- Bright entrance hall
- Southwest-facing drawing room with fireplace
- Dining room (with two walk-in cupboards) leading to:
- Tasteful wood-toned kitchen with access to a WC and garden
- Two staircases in the dining room: one leading to the principal bedroom, the other to the double bedroom (Maids room)
- Principal suite with storage and spacious modern shower room
- Sitting Room/bedroom 3 at ground level with garden access
- Double bedroom (Maid's Room) with storage, basin, and en-suite shower
- Study/store
- Enclosed front and rear gardens with a neat lawn
- Front garden is paved, shingled and with mature flower beds
- Detached double garage to the rear
- Gas central heating and double-glazing