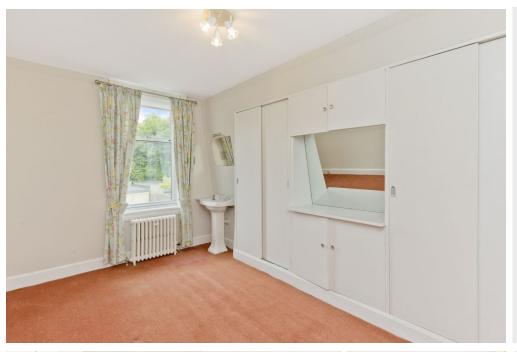

## **FEATURES**

- Duplex lower villa in a period townhouse
- Spacious and versatile interiors with elegant character
- Bright entrance hall
- Southwest-facing drawing room with fireplace
- Dining room (with two walk-in cupboards) leading to:
- Tasteful wood-toned kitchen with access to a WC and garden
- Two staircases in the dining room: one leading to the principal bedroom, the other to the double bedroom (Maids room)
- Principal suite with storage and spacious modern shower room
- Sitting Room/bedroom 3 at ground level with garden access
- Double bedroom (Maid's Room) with storage, basin, and en-suite shower
- Study/store
- Enclosed front and rear gardens with a neat lawn
- Front garden is paved, shingled and with mature flower beds
- Detached double garage to the rear
- Gas central heating and double-glazing