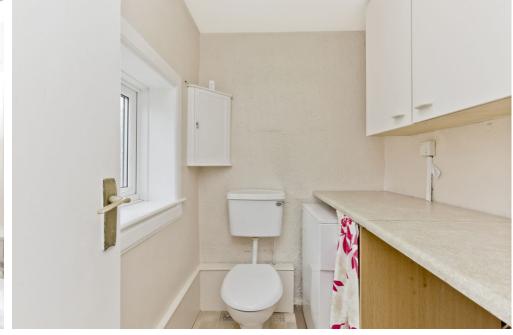

## **FEATURES**

- Duplex lower villa in a period townhouse
- Spacious and versatile interiors with elegant character
- Bright entrance hall
- Southwest-facing drawing room with fireplace
- Dining room (with two walk-in cupboards) leading to:
- Tasteful wood-toned kitchen with access to a WC and garden
- Two staircases in the dining room: one leading to the principal bedroom, the other to the double bedroom (Maids room)
- Principal suite with storage and spacious modern shower room
- Sitting Room/bedroom 3 at ground level with garden access
- Double bedroom (Maid's Room) with storage, basin, and en-suite shower
- Study/store
- Enclosed front and rear gardens with a neat lawn
- Front garden is paved, shingled and with mature flower beds
- Detached double garage to the rear
- Gas central heating and double-glazing