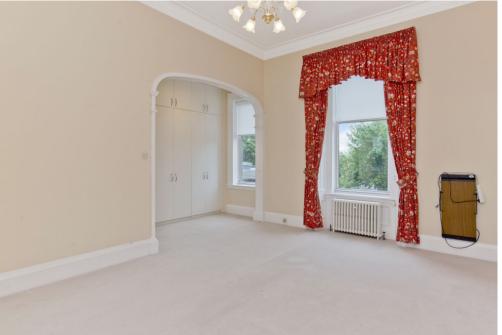

## **FEATURES**

- Duplex lower villa in a period townhouse
- Spacious and versatile interiors with elegant character
- Bright entrance hall
- Southwest-facing drawing room with fireplace
- Dining room (with two walk-in cupboards) leading to:
- Tasteful wood-toned kitchen with access to a WC and garden
- Two staircases in the dining room: one leading to the principal bedroom, the other to the double bedroom (Maids room)
- Principal suite with storage and spacious modern shower room
- Sitting Room/bedroom 3 at ground level with garden access
- Double bedroom (Maid's Room) with storage, basin, and en-suite shower
- Study/store
- Enclosed front and rear gardens with a neat lawn
- Front garden is paved, shingled and with mature flower beds
- Detached double garage to the rear
- Gas central heating and double-glazing