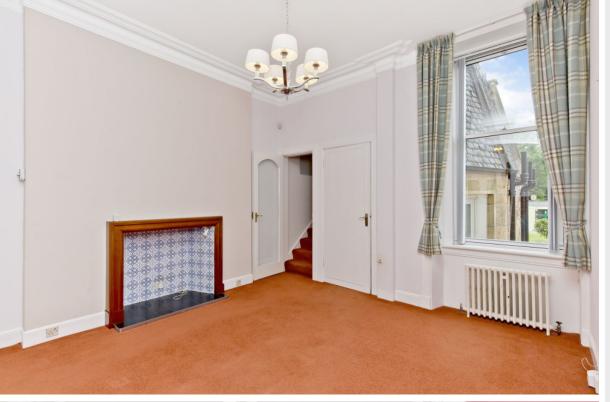

## **FEATURES**

- Duplex lower villa in a period townhouse
- Spacious and versatile interiors with elegant character
- Bright entrance hall
- Southwest-facing drawing room with fireplace
- Dining room (with two walk-in cupboards) leading to:
- Tasteful wood-toned kitchen with access to a WC and garden
- Two staircases in the dining room: one leading to the principal bedroom, the other to the double bedroom (Maids room)
- Principal suite with storage and spacious modern shower room
- Sitting Room/bedroom 3 at ground level with garden access
- Double bedroom (Maid's Room) with storage, basin, and en-suite shower
- Study/store
- Enclosed front and rear gardens with a neat lawn
- Front garden is paved, shingled and with mature flower beds
- Detached double garage to the rear
- Gas central heating and double-glazing