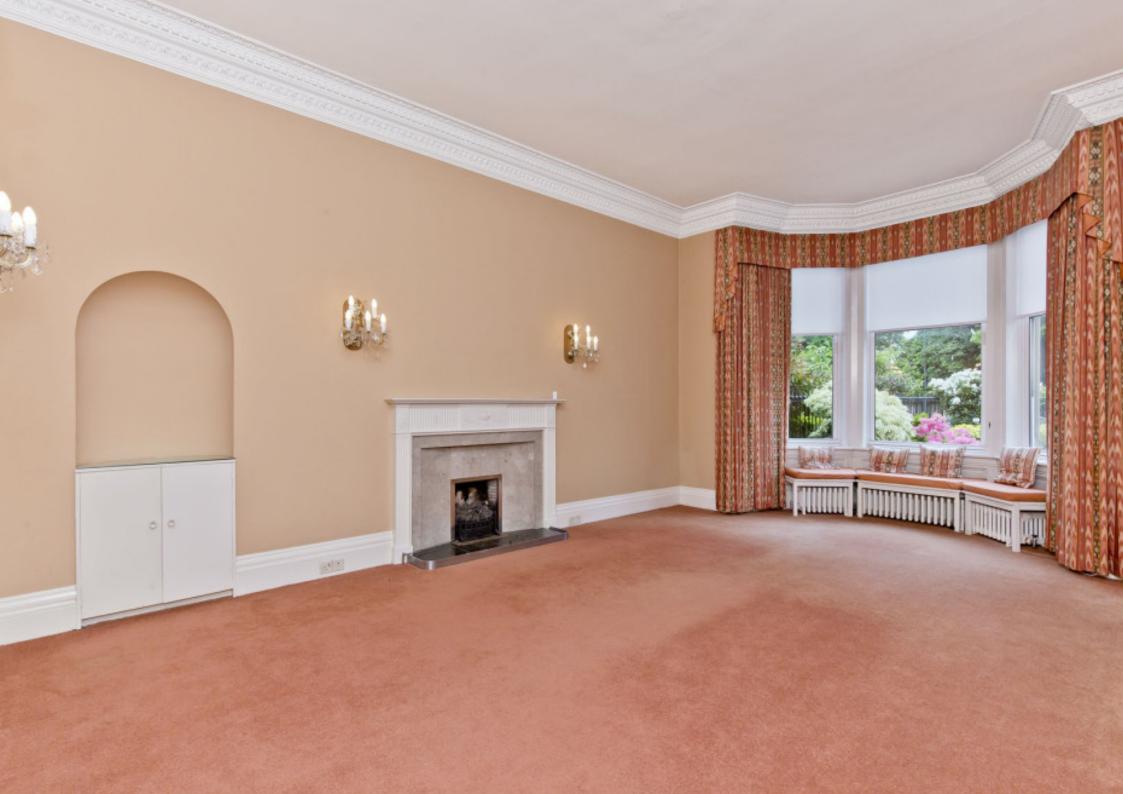

## **FEATURES**

- Duplex lower villa in a period townhouse
- Spacious and versatile interiors with elegant character
- Bright entrance hall
- Southwest-facing drawing room with fireplace
- Dining room (with two walk-in cupboards) leading to:
- Tasteful wood-toned kitchen with access to a WC and garden
- Two staircases in the dining room: one leading to the principal bedroom, the other to the double bedroom (Maids room)
- Principal suite with storage and spacious modern shower room
- Sitting Room/bedroom 3 at ground level with garden access
- Double bedroom (Maid's Room) with storage, basin, and en-suite shower
- Study/store
- Enclosed front and rear gardens with a neat lawn
- Front garden is paved, shingled and with mature flower beds
- Detached double garage to the rear
- Gas central heating and double-glazing