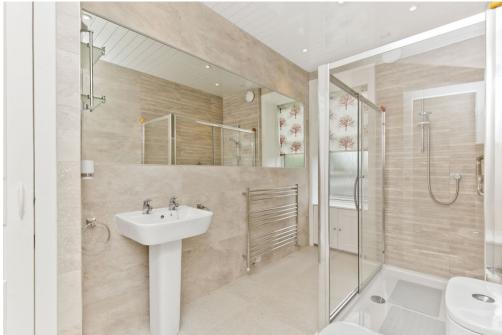

## **FEATURES**

- Duplex lower villa in a period townhouse
- Spacious and versatile interiors with elegant character
- Bright entrance hall
- Southwest-facing drawing room with fireplace
- Dining room (with two walk-in cupboards) leading to:
- Tasteful wood-toned kitchen with access to a WC and garden
- Two staircases in the dining room: one leading to the principal bedroom, the other to the double bedroom (Maids room)
- Principal suite with storage and spacious modern shower room
- Sitting Room/bedroom 3 at ground level with garden access
- Double bedroom (Maid's Room) with storage, basin, and en-suite shower
- Study/store
- Enclosed front and rear gardens with a neat lawn
- Front garden is paved, shingled and with mature flower beds
- Detached double garage to the rear
- Gas central heating and double-glazing