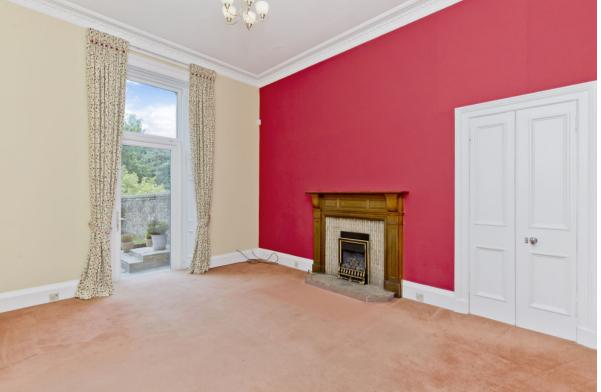

## **FEATURES**

- Duplex lower villa in a period townhouse
- Spacious and versatile interiors with elegant character
- Bright entrance hall
- Southwest-facing drawing room with fireplace
- Dining room (with two walk-in cupboards) leading to:
- Tasteful wood-toned kitchen with access to a WC and garden
- Two staircases in the dining room: one leading to the principal bedroom, the other to the double bedroom (Maids room)
- Principal suite with storage and spacious modern shower room
- Sitting Room/bedroom 3 at ground level with garden access
- Double bedroom (Maid's Room) with storage, basin, and en-suite shower
- Study/store
- Enclosed front and rear gardens with a neat lawn
- Front garden is paved, shingled and with mature flower beds
- Detached double garage to the rear
- Gas central heating and double-glazing