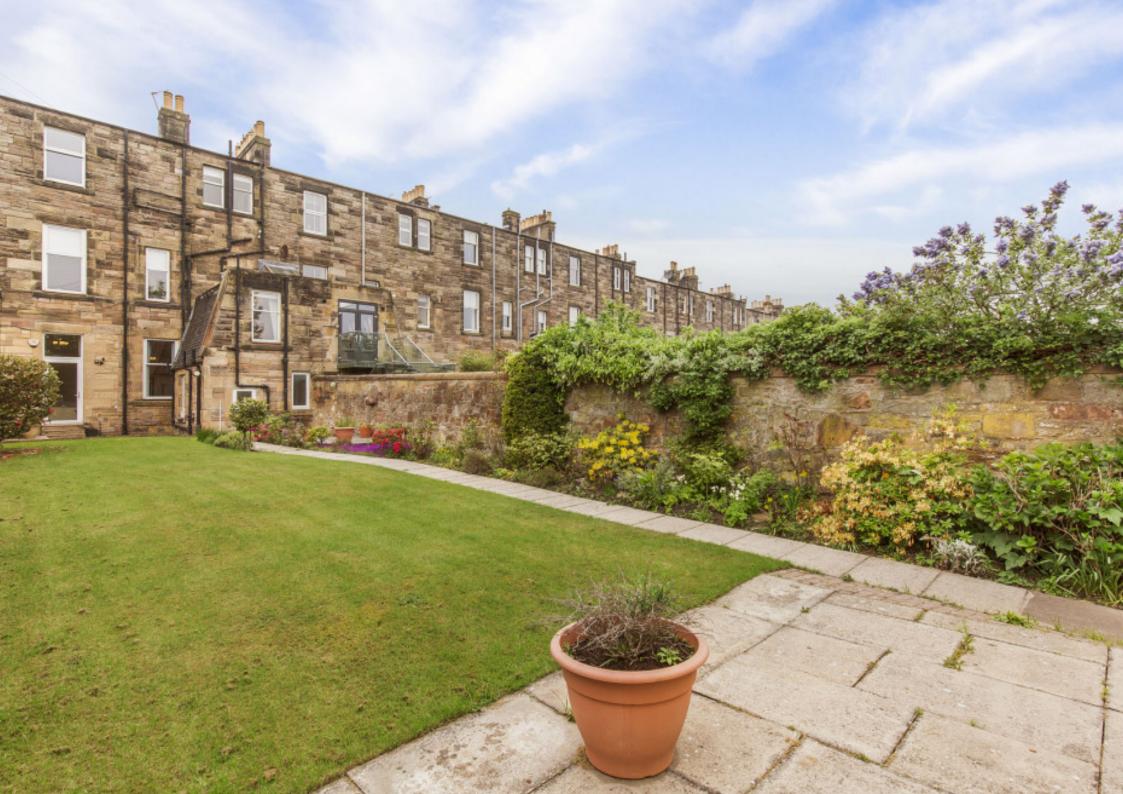

# 38/1 GARSCUBE TERRACE

Murrayfield, Edinburgh, EH12 6BH

Complemented by beautiful enclosed gardens and garage parking, this duplex lower villa is set within a mid-terraced period townhouse and retains charming original features. The bright and airy interiors feature three double bedrooms (providing excellent versatility), three washrooms, a study/store, a southwest-facing drawing room, and a dining room leading to a kitchen with garden access. Located in desirable Murrayfield, the property lies close to the scenic Water of Leith and within walking distance of Haymarket's transport hub. Extras: All fitted floor and window coverings and light fittings will be included in the sale. Please note: In addition, there are large enclosed gardens located to the southwest of Garscube Terrace with access permitted to a select number of properties. The gardens are exclusively maintained by some of the residents on Garscube Terrace. Some of this space is used by the residents as allotments although the gardens also provide extensive additional space.

## **FEATURES**

- Duplex lower villa in a period townhouse
- Spacious and versatile interiors with elegant character
- Bright entrance hall
- Southwest-facing drawing room with fireplace
- Dining room (with two walk-in cupboards) leading to:
- Tasteful wood-toned kitchen with access to a WC and garden
- Two staircases in the dining room: one leading to the principal bedroom, the other to the double bedroom (Maids room)
- Principal suite with storage and spacious modern shower room
- Sitting Room/bedroom 3 at ground level with garden access
- Double bedroom (Maid's Room) with storage, basin, and en-suite shower
- Study/store
- Enclosed front and rear gardens with a neat lawn
- Front garden is paved, shingled and with mature flower beds
- Detached double garage to the rear
- Gas central heating and double-glazing