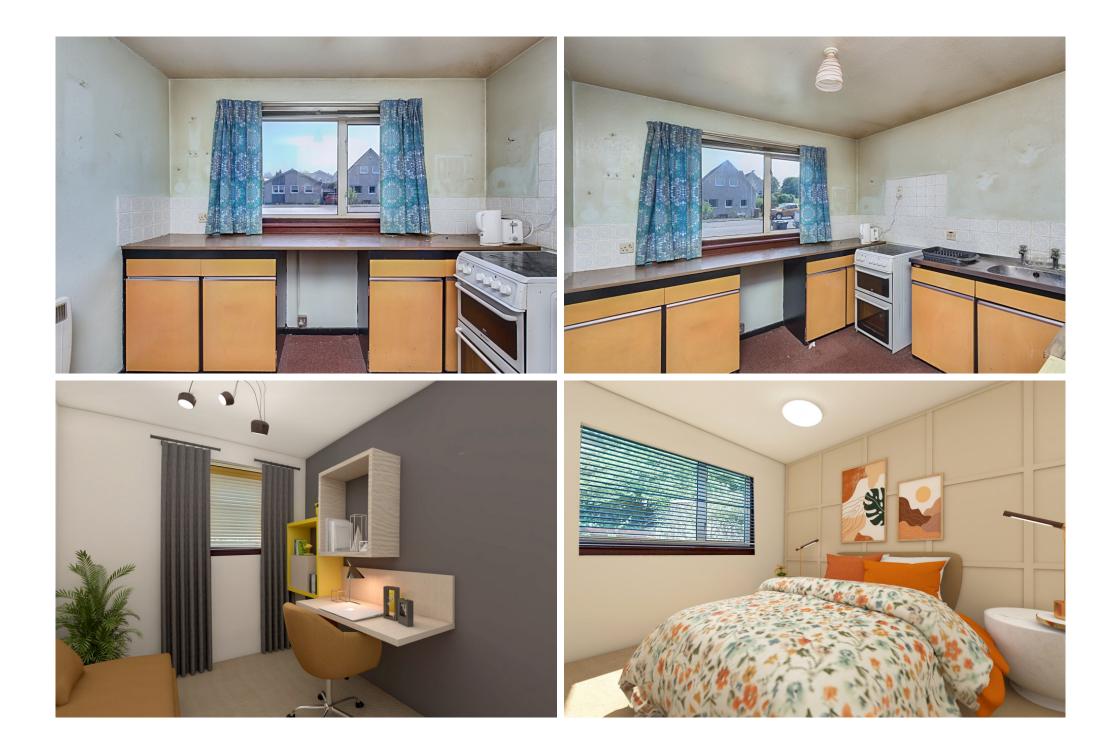

## $\bigcirc$

Set on a no through road, this detached bungalow has a peaceful setting in the charming village of Currie, offering proximity to the countryside, the Pentland Hills, and Edinburgh city centre – which can be reached in 30 minutes by car. It is well positioned for easy access to the local schools, amenities, and nearby bus and rail links too. Plus, the three-bedroom home also features generous private parking and it is flanked by private gardens. Whilst the property presents buyers with a full refurbishment opportunity, it gives owners the chance to add significant value to the home whilst setting the standards to your own preferences.

Extras: to be sold as seen. Please note, no warranties or guarantees shall be provided in relation to any of the services included in the price, as these items are to be left in a sold as seen condition. Please note: some images have been virtually renovated for illustration purposes to showcase how the home could look.

## FEATURES

- Detached bungalow in Currie village
- Quiet setting in a convenient location
- Central hall to all accommodation
- Bright and spacious living/dining room
- Good-size fitted kitchen
- Three southeast-facing bedrooms
- 3pc bathroom with overhead shower
- Private front garden
- Fully-enclosed, private rear garden
- Private tandem driveway
- Detached single garage