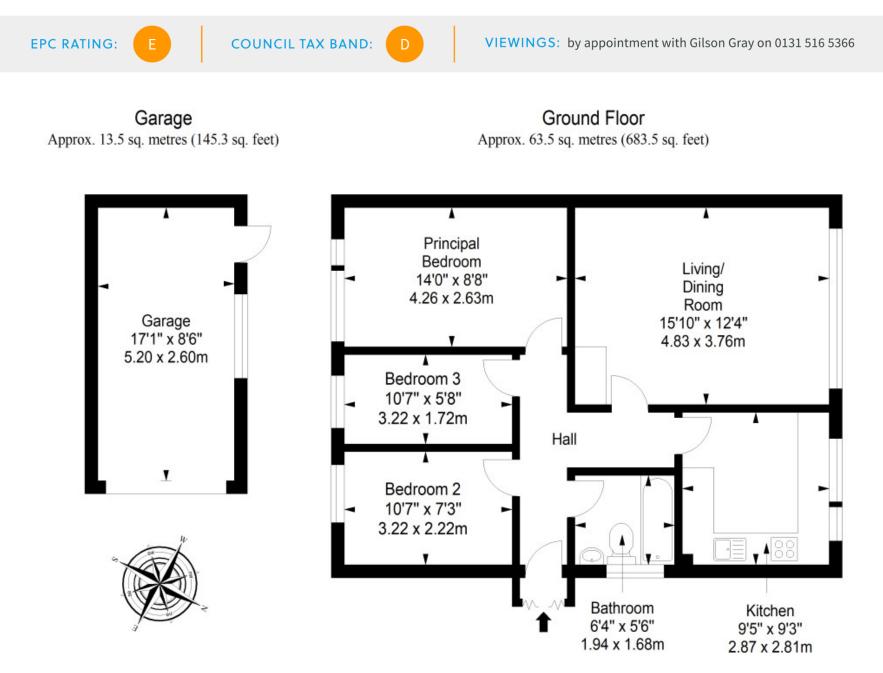

"A THREE-BEDROOM DETACHED BUNGALOW SET ON A QUIET NO THROUGH ROAD IN THE POPULAR VILLAGE OF CURRIE"

Total area: approx. 77.0 sq. metres (828.8 sq. feet)

LAW • PROPERTY • FINANCE

GILSONGRAY.CO.UK

EDINBURGH