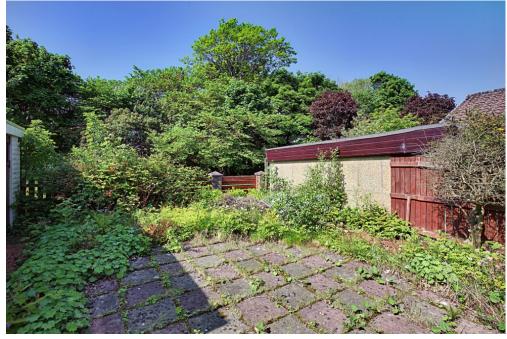

## $\bigcirc$

Set on a no through road, this detached bungalow has a peaceful setting in the charming village of Currie, offering proximity to the countryside, the Pentland Hills, and Edinburgh city centre – which can be reached in 30 minutes by car. It is well positioned for easy access to the local schools, amenities, and nearby bus and rail links too. Plus, the three-bedroom home also features generous private parking and it is flanked by private gardens. Whilst the property presents buyers with a full refurbishment opportunity, it gives owners the chance to add significant value to the home whilst setting the standards to your own preferences.

## FEATURES

- Detached bungalow in Currie village
- Quiet setting in a convenient location
- Central hall to all accommodation
- Bright and spacious living/dining room
- Good-size fitted kitchen
- Three southeast-facing bedrooms
- 3pc bathroom with overhead shower
- Private front garden
- Fully-enclosed, private rear garden
- Private tandem driveway
- Detached single garage