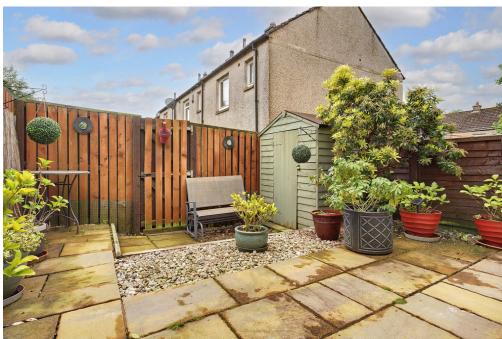

## **FEATURES**

- End of terrace house in East Craigs
- Tasteful interiors and modern fixtures and fittings
- Entrance hall with built-in storage
- Open-plan living room, dining room, and kitchen
- Versatile conservatory with garden access
- Two double bedrooms (one with excellent built-in storage)
- Attractive, modern shower room
- South-facing, low-maintenance rear garden with shed
- Access to ample private residents' parking