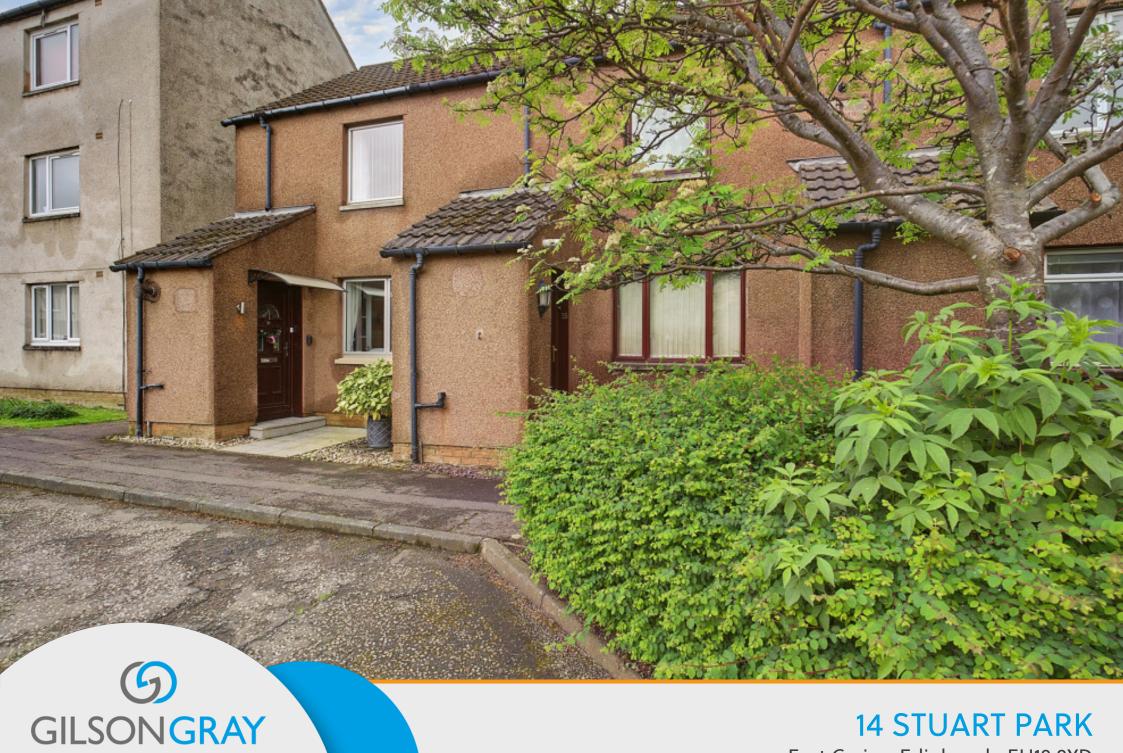

# 14 STUART PARK

East Craigs, Edinburgh, EH12 8YD

Enjoying tasteful interiors, modern fixtures and fittings, and an open-plan layout on the ground floor, this two-bedroom end of terrace house is situated within an established residential area of East Craigs. Perfect for first-time buyers, small families, professionals, couples, and rental investors alike, the home benefits from close proximity to nearby amenities such as shops, schools at primary and secondary levels (both within walking distance), transport links, GP, pharmacy and dentist only 5 minutes walk away as well as various parks and children's playgrounds. Extras: Integrated kitchen appliances comprising a double oven, hob, extractor fan, fridge, and freezer will be included in the sale. Please note, no warranties or guarantees shall be provided for the appliances.

## **FEATURES**

- End of terrace house in East Craigs
- Tasteful interiors and modern fixtures and fittings
- Entrance hall with built-in storage
- Open-plan living room, dining room, and kitchen
- Versatile conservatory with garden access
- Two double bedrooms (one with excellent built-in storage)
- Attractive, modern shower room
- South-facing, low-maintenance rear garden with shed
- Access to ample private residents' parking