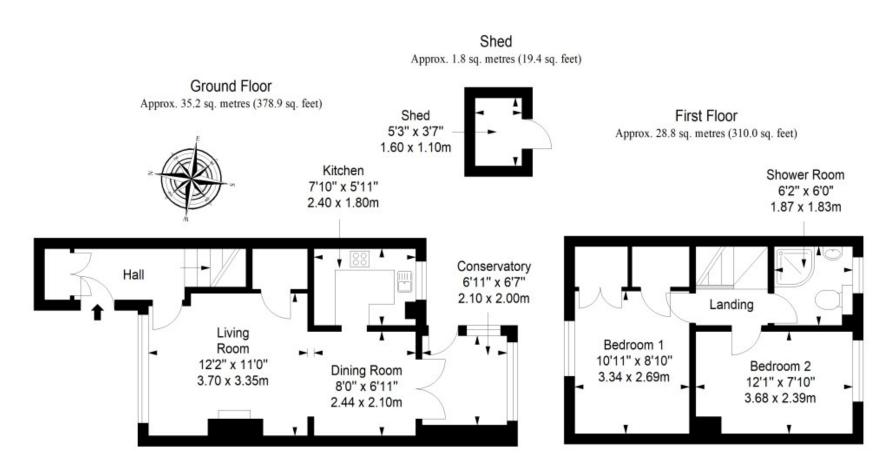

# 14 STUART PARK

East Craigs, Edinburgh, EH12 8YD

Enjoying tasteful interiors, modern fixtures and fittings, and an open-plan layout on the ground floor, this two-bedroom end of terrace house is situated within an established residential area of East Craigs. Perfect for first-time buyers, small families, professionals, couples, and rental investors alike, the home benefits from close proximity to nearby amenities such as shops, schools at primary and secondary levels (both within walking distance), transport links, GP, pharmacy and dentist only 5 minutes walk away as well as various parks and children's playgrounds. Extras: Integrated kitchen appliances comprising a double oven, hob, extractor fan, fridge, and freezer will be included in the sale. Please note, no warranties or guarantees shall be provided for the appliances.

## **FEATURES**

- End of terrace house in East Craigs
- Tasteful interiors and modern fixtures and fittings
- Entrance hall with built-in storage
- Open-plan living room, dining room, and kitchen
- Versatile conservatory with garden access
- Two double bedrooms (one with excellent built-in storage)
- Attractive, modern shower room
- South-facing, low-maintenance rear garden with shed
- Access to ample private residents' parking

"THIS TWO-BEDROOM END OF TERRACE HOUSE HAS WELL-PRESENTED INTERIORS WITH TASTEFUL DECOR AND A MODERN KITCHEN."

Total area: approx. 65.8 sq. metres (708.3 sq. feet)

GILSONGRAY.CO.UK