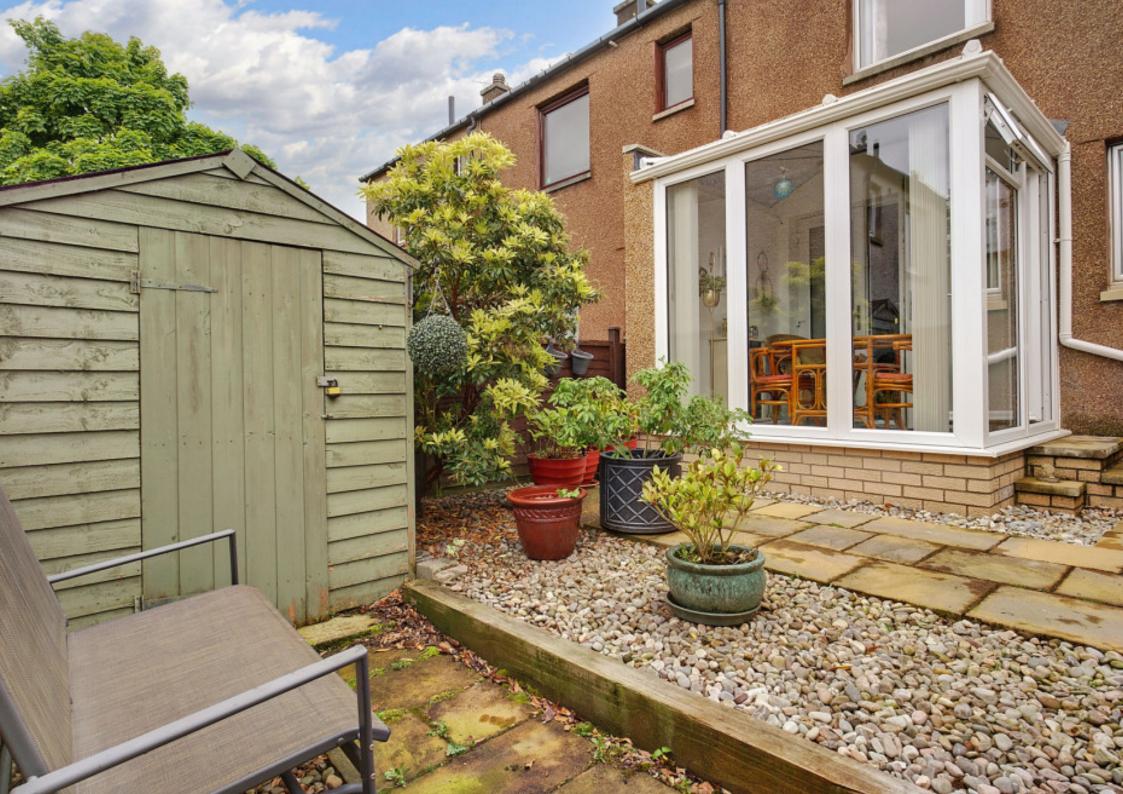

## **FEATURES**

- End of terrace house in East Craigs
- Tasteful interiors and modern fixtures and fittings
- Entrance hall with built-in storage
- Open-plan living room, dining room, and kitchen
- Versatile conservatory with garden access
- Two double bedrooms (one with excellent built-in storage)
- Attractive, modern shower room
- South-facing, low-maintenance rear garden with shed
- Access to ample private residents' parking