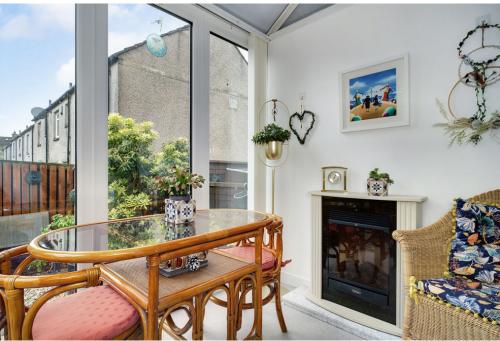

## **FEATURES**

- End of terrace house in East Craigs
- Tasteful interiors and modern fixtures and fittings
- Entrance hall with built-in storage
- Open-plan living room, dining room, and kitchen
- Versatile conservatory with garden access
- Two double bedrooms (one with excellent built-in storage)
- Attractive, modern shower room
- South-facing, low-maintenance rear garden with shed
- Access to ample private residents' parking