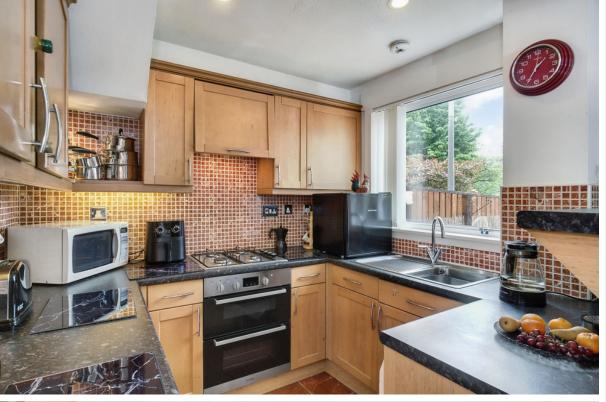

# 14 STUART PARK

East Craigs, Edinburgh, EH12 8YD

Enjoying tasteful interiors, modern fixtures and fittings, and an open-plan layout on the ground floor, this two-bedroom end of terrace house is situated within an established residential area of East Craigs. Perfect for first-time buyers, small families, professionals, couples, and rental investors alike, the home benefits from close proximity to nearby amenities such as shops, schools at primary and secondary levels (both within walking distance), transport links, GP, pharmacy and dentist only 5 minutes walk away as well as various parks and children's playgrounds. Extras: Integrated kitchen appliances comprising a double oven, hob, extractor fan, fridge, and freezer will be included in the sale. Please note, no warranties or guarantees shall be provided for the appliances.

## **FEATURES**

- End of terrace house in East Craigs
- Tasteful interiors and modern fixtures and fittings
- Entrance hall with built-in storage
- Open-plan living room, dining room, and kitchen
- Versatile conservatory with garden access
- Two double bedrooms (one with excellent built-in storage)
- Attractive, modern shower room
- South-facing, low-maintenance rear garden with shed
- Access to ample private residents' parking