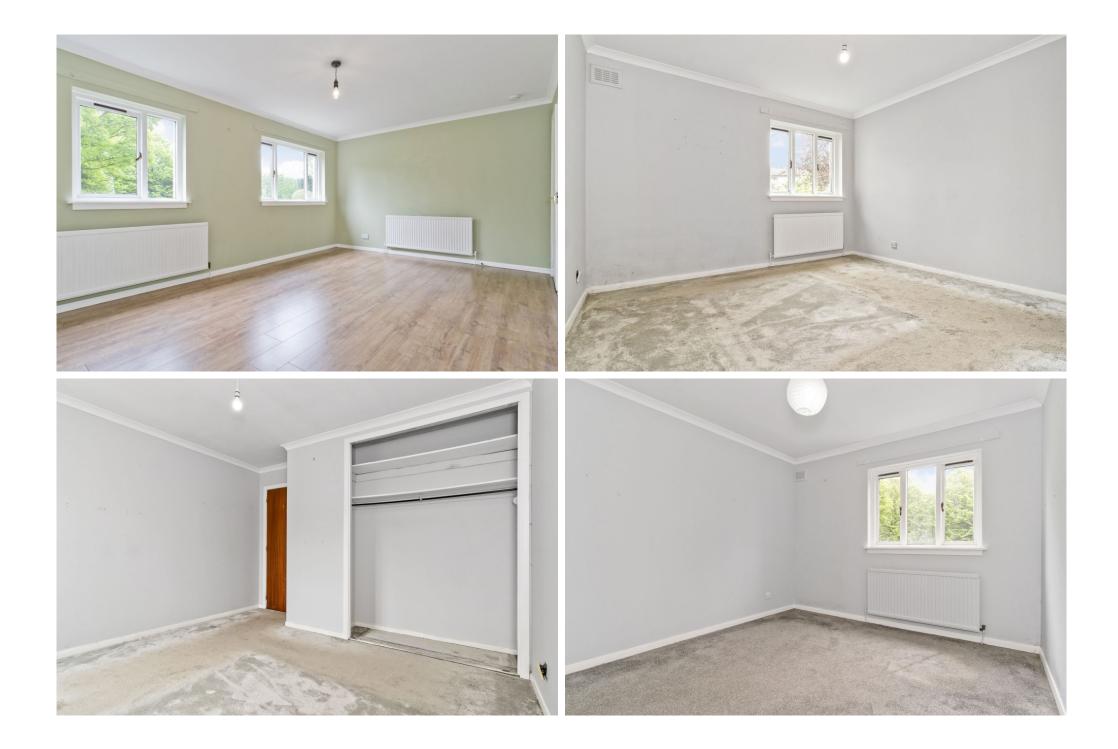

## FEATURES

- Ground-floor flat in desirable Trinity
- Well-presented, modern interiors
- Secure shared entrance and vestibule
- Hallway with built-in storage
- Bright and spacious living/dining room
- Airy, modern fitted kitchen
- Three double bedrooms (one with a built-in wardrobe)
- Attractive bathroom with shower-over-bath and towel radiator
- Access to beautifully maintained shared gardens
- Private single garage and driveway