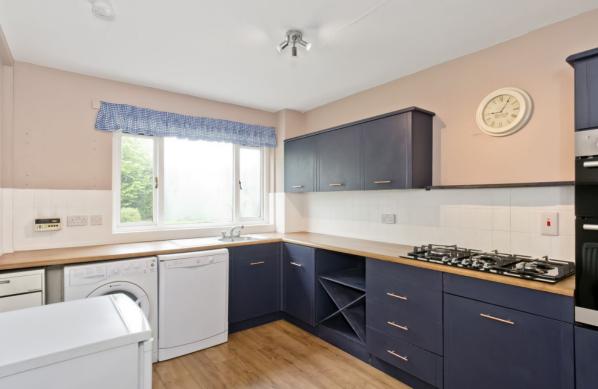

Extras: Integrated kitchen appliances comprising a double oven and hob will be included in the sale. Please note, no warranties or guarantees shall be provided for the appliances.

## FEATURES

- Ground-floor flat in desirable Trinity
- Well-presented, modern interiors
- Secure shared entrance and vestibule
- Hallway with built-in storage
- Bright and spacious living/dining room
- Airy, modern fitted kitchen
- Three double bedrooms (one with a built-in wardrobe)
- Attractive bathroom with shower-over-bath and towel radiator
- Access to beautifully maintained shared gardens
- Private single garage and driveway