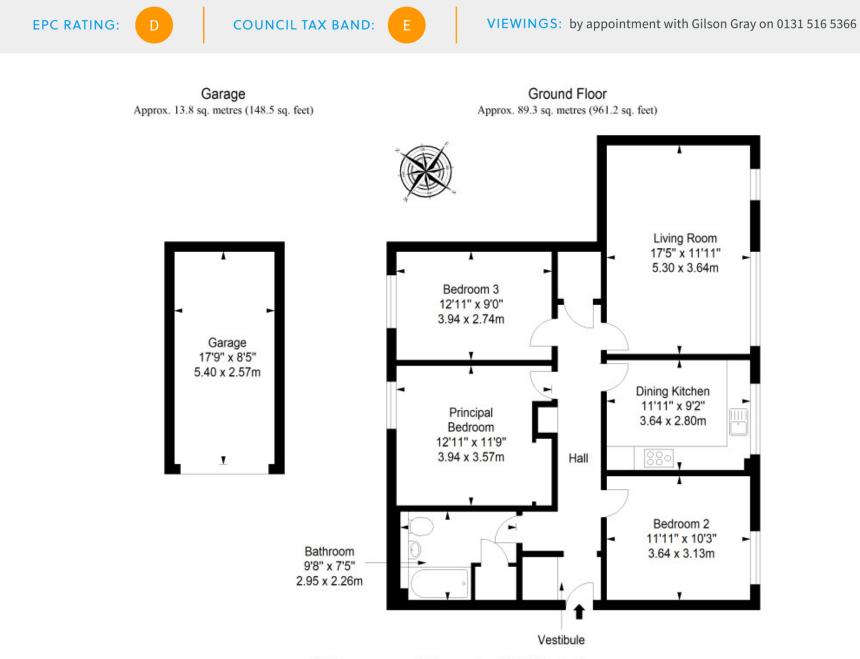

"THIS THREE-BEDROOM FLAT IN TRINITY ENJOYS ACCESS TO LOVELY SHARED GARDENS AND BOASTS A GARAGE FOR PRIVATE PARKING."

Total area: approx. 103.1 sq. metres (1109.7 sq. feet)

LAW • PROPERTY • FINANCE

GILSONGRAY.CO.UK