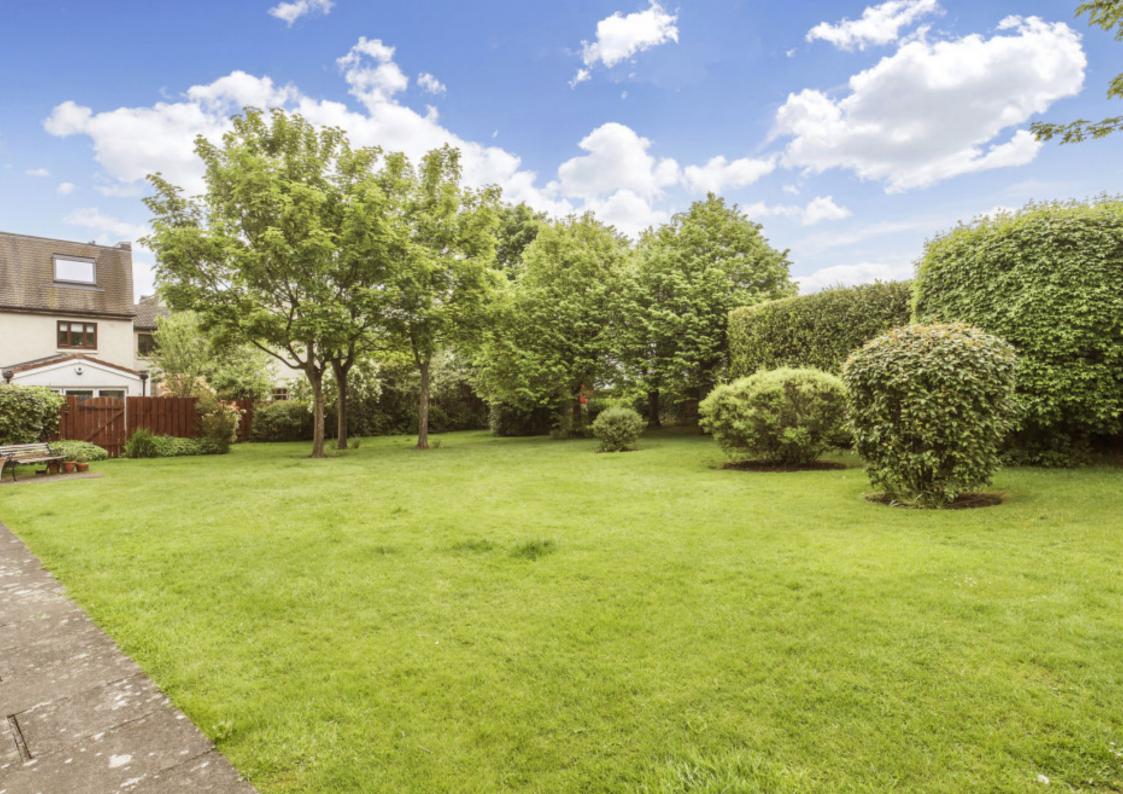

## FEATURES

- Ground-floor flat in desirable Trinity
- Well-presented, modern interiors
- Secure shared entrance and vestibule
- Hallway with built-in storage
- Bright and spacious living/dining room
- Airy, modern fitted kitchen
- Three double bedrooms (one with a built-in wardrobe)
- Attractive bathroom with shower-over-bath and towel radiator
- Access to beautifully maintained shared gardens
- Private single garage and driveway

"THIS THREE-BEDROOM FLAT IN TRINITY ENJOYS ACCESS TO LOVELY SHARED GARDENS AND BOASTS A GARAGE FOR PRIVATE PARKING."

Total area: approx. 103.1 sq. metres (1109.7 sq. feet)

LAW • PROPERTY • FINANCE

GILSONGRAY.CO.UK