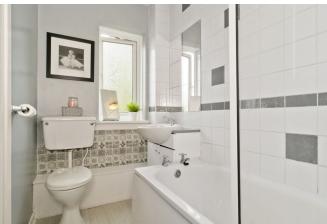

### FEATURES

- Second-floor flat with modern interiors
- Part of an established residential development
- Situated in popular Broomhouse
- Leafy green setting near a large public park
- Well-presented interiors throughout
- Central hall with built-in storage
- Spacious, dual-aspect living/dining room
- Modern, well-appointed kitchen
- Two bright and airy double bedrooms
- Quality bathroom with overhead shower
- Generous built-in storage throughout
- Communal garden and drying green
- Unrestricted on-street parking