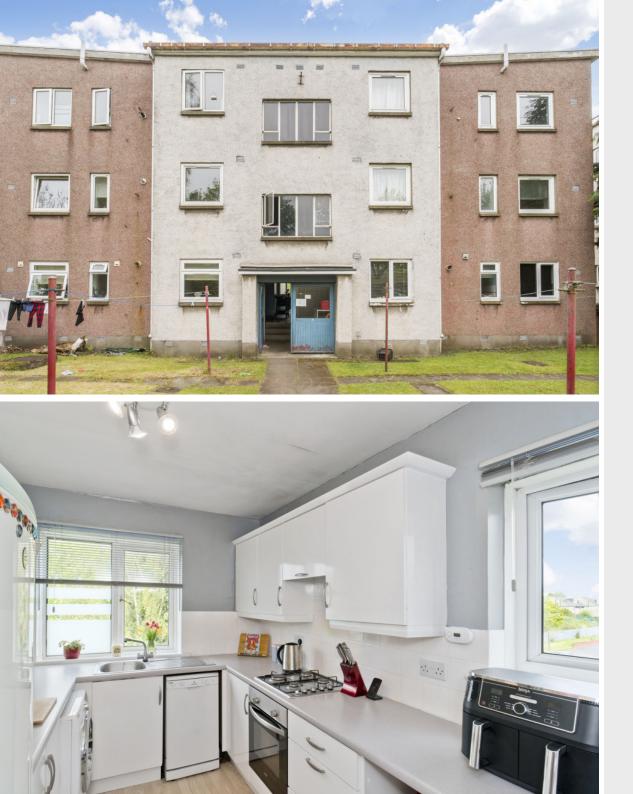

# $\bigcirc$

This two-bedroom second-floor flat is a well-presented residence that features attractive modern interiors decorated predominantly in neutral hues. The home further boasts a bright and spacious living and dining room, with dual-aspect windows to the southeast and southwest, and it has a modern kitchen and three-piece bathroom. Enjoying a convenient location in Broomhouse, the property is within easy reach of amenities, schools, and transport links providing a swift commute into the city centre. It is sure to be popular with a wide demographic, including firsttime buyers, families, and professionals alike.

### FEATURES

- Second-floor flat with modern interiors
- Part of an established residential development
- Situated in popular Broomhouse
- Leafy green setting near a large public park
- Well-presented interiors throughout
- Central hall with built-in storage
- Spacious, dual-aspect living/dining room
- Modern, well-appointed kitchen
- Two bright and airy double bedrooms
- Quality bathroom with overhead shower
- Generous built-in storage throughout
- Communal garden and drying green
- Unrestricted on-street parking