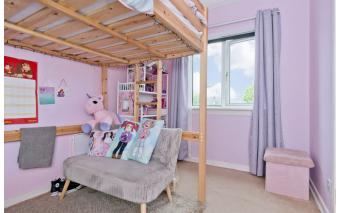

### FEATURES

- Second-floor flat with modern interiors
- Part of an established residential development
- Situated in popular Broomhouse
- Leafy green setting near a large public park
- Well-presented interiors throughout
- Central hall with built-in storage
- Spacious, dual-aspect living/dining room
- Modern, well-appointed kitchen
- Two bright and airy double bedrooms
- Quality bathroom with overhead shower
- Generous built-in storage throughout
- Communal garden and drying green
- Unrestricted on-street parking