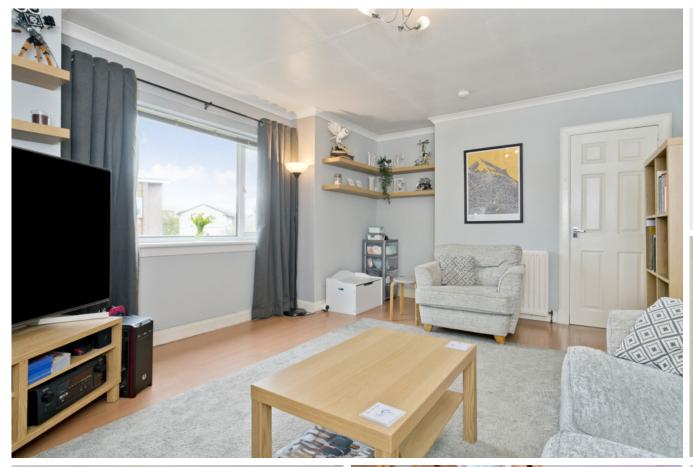

# $\bigcirc$

This two-bedroom second-floor flat is a well-presented residence that features attractive modern interiors decorated predominantly in neutral hues. The home further boasts a bright and spacious living and dining room, with dual-aspect windows to the southeast and southwest, and it has a modern kitchen and three-piece bathroom. Enjoying a convenient location in Broomhouse, the property is within easy reach of amenities, schools, and transport links providing a swift commute into the city centre. It is sure to be popular with a wide demographic, including firsttime buyers, families, and professionals alike.

### FEATURES

- Second-floor flat with modern interiors
- Part of an established residential development
- Situated in popular Broomhouse
- Leafy green setting near a large public park
- Well-presented interiors throughout
- Central hall with built-in storage
- Spacious, dual-aspect living/dining room
- Modern, well-appointed kitchen
- Two bright and airy double bedrooms
- Quality bathroom with overhead shower
- Generous built-in storage throughout
- Communal garden and drying green
- Unrestricted on-street parking