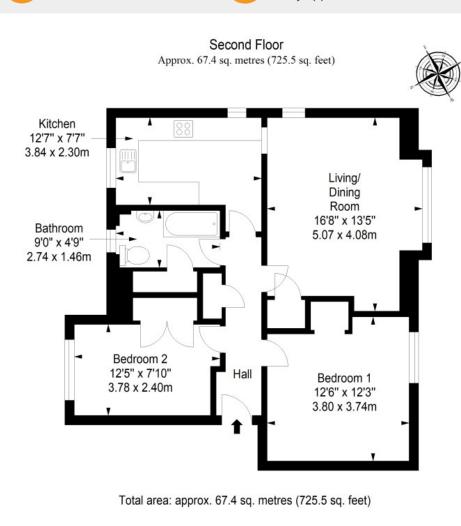

# $\bigcirc$

This two-bedroom second-floor flat is a well-presented residence that features attractive modern interiors decorated predominantly in neutral hues. The home further boasts a bright and spacious living and dining room, with dual-aspect windows to the southeast and southwest, and it has a modern kitchen and three-piece bathroom. Enjoying a convenient location in Broomhouse, the property is within easy reach of amenities, schools, and transport links providing a swift commute into the city centre. It is sure to be popular with a wide demographic, including firsttime buyers, families, and professionals alike.

### FEATURES

- Second-floor flat with modern interiors
- Part of an established residential development
- Situated in popular Broomhouse
- Leafy green setting near a large public park
- Well-presented interiors throughout
- Central hall with built-in storage
- Spacious, dual-aspect living/dining room
- Modern, well-appointed kitchen
- Two bright and airy double bedrooms
- Quality bathroom with overhead shower
- Generous built-in storage throughout
- Communal garden and drying green
- Unrestricted on-street parking