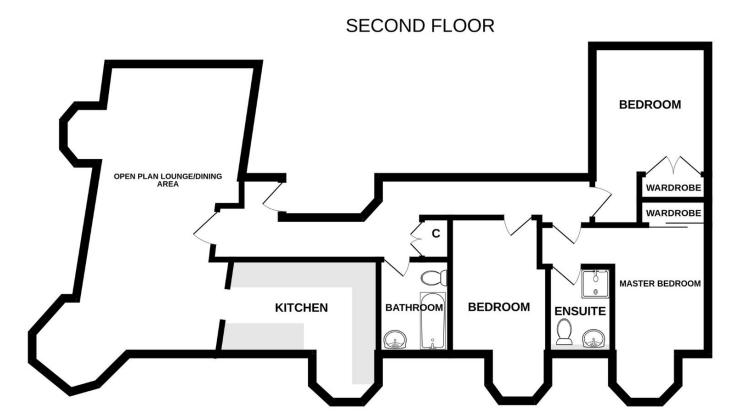

# Floor plans

Kitchen - 8'8" x 12'7"

Bedroom 1 - 14'3" x 9'7"

En-Suite - 7'10" x 5'6"

Bedroom 2 - 16'4" x 10'01"

Bedroom 3 - 17'01" x 10'8"

Bathroom - 9'3" x 4'10"