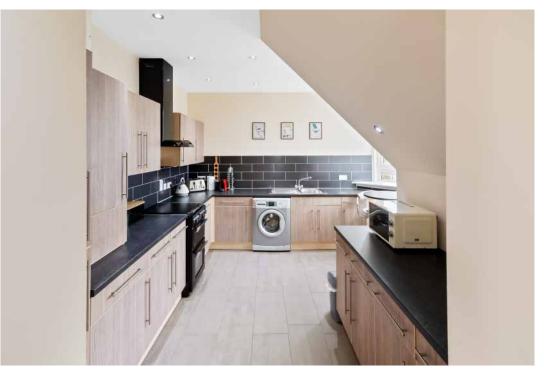

This impressive top floor apartment offers spacious accommodation which comprises: Bright lounge/ dining room, kitchen with a range of wall and base units, family bathroom and three well-proportioned double bedrooms with the master enjoying en-suite facilities. The comprehensive list of attributes includes double glazing, gas fired central heating, on-street parking and a secure entry system

# Floor plans

Kitchen - 8'8" x 12'7"

Bedroom 1 - 14'3" x 9'7"

En-Suite - 7'10" x 5'6"

Bedroom 2 - 16'4" x 10'01"

Bedroom 3 - 17'01" x 10'8"

Bathroom - 9'3" x 4'10"