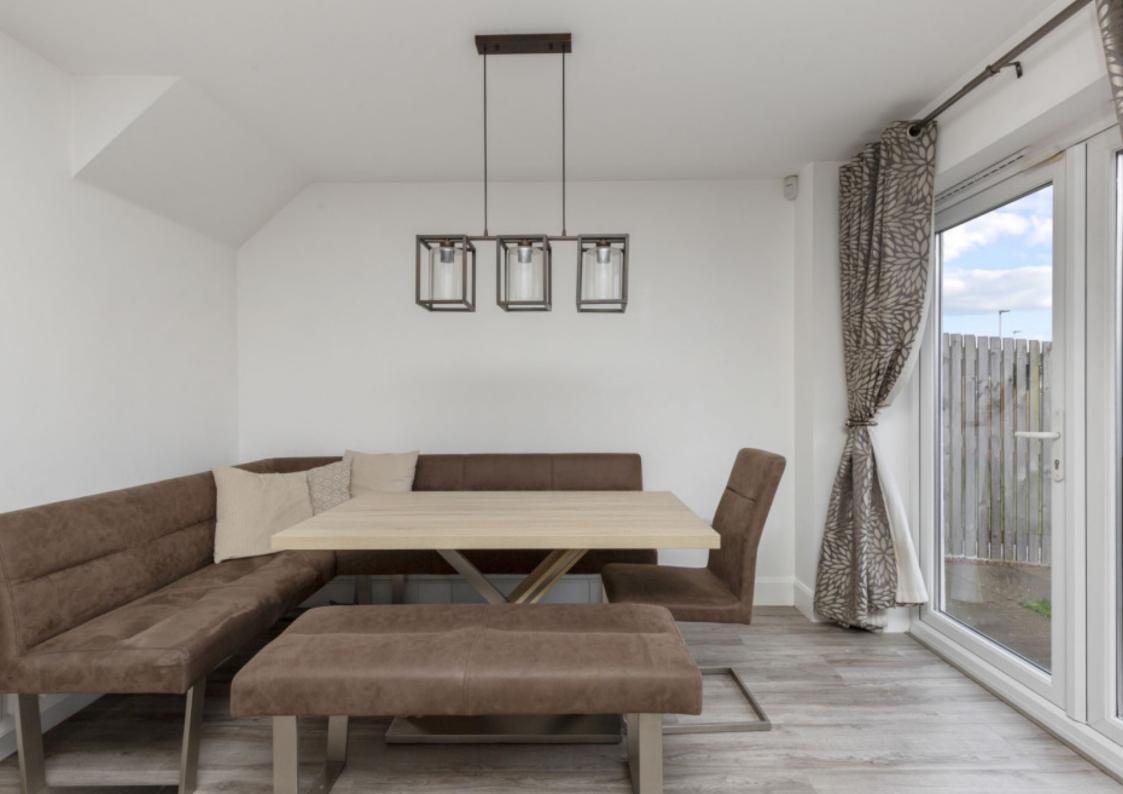

# **6 NEATOUNE COURT**

Danderhall, Midlothian, EH22 1GA

Forming part of an attractive modern development in Danderhall, this three-bedroom, two-bathroom (plus a separate WC) semi-detached house enjoys well-presented, contemporary interiors and neutral décor. The south-facing property is sure to appeal to a wealth of buyers, including young families, first-time purchasers, couples, professionals, and rental investors alike, and it benefits from close proximity to nearby amenities including a local shop, pharmacy, the primary school, and transport links, with Shawfair Train Station just over a mile away.

## **FEATURES**

- Semi-detached house in Danderhall
- Part of an attractive modern development
- Welcoming entrance hall and separate central hall with storage and WC
- Spacious, south-facing living room
- Generous dining kitchen with French doors onto garden
- Three well-proportioned bedrooms (one with storage)
- One en-suite shower room
- · Stylish, three-piece family bathroom
- Good-sized private rear garden
- Access to ample unrestricted parking