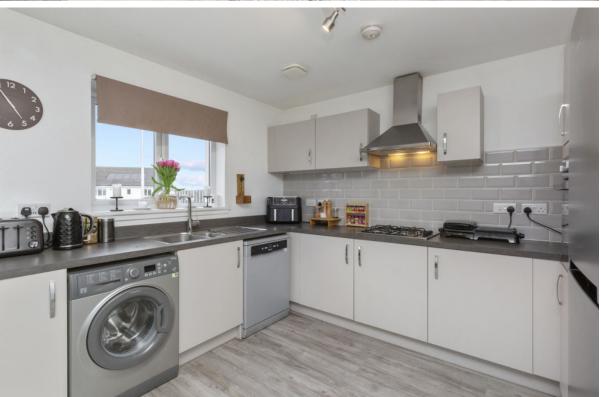

# **6 NEATOUNE COURT**

Danderhall, Midlothian, EH22 1GA

Forming part of an attractive modern development in Danderhall, this three-bedroom, two-bathroom (plus a separate WC) semi-detached house enjoys well-presented, contemporary interiors and neutral décor. The south-facing property is sure to appeal to a wealth of buyers, including young families, first-time purchasers, couples, professionals, and rental investors alike, and it benefits from close proximity to nearby amenities including a local shop, pharmacy, the primary school, and transport links, with Shawfair Train Station just over a mile away.

Extras: Integrated kitchen appliances comprising an oven, hob, and extractor hood will be included in the sale. Please note, no warranties or guarantees shall be provided for the appliances.

## **FEATURES**

- Semi-detached house in Danderhall
- Part of an attractive modern development
- Welcoming entrance hall and separate central hall with storage and WC
- Spacious, south-facing living room
- Generous dining kitchen with French doors onto garden
- Three well-proportioned bedrooms (one with storage)
- One en-suite shower room
- · Stylish, three-piece family bathroom
- Good-sized private rear garden
- Access to ample unrestricted parking