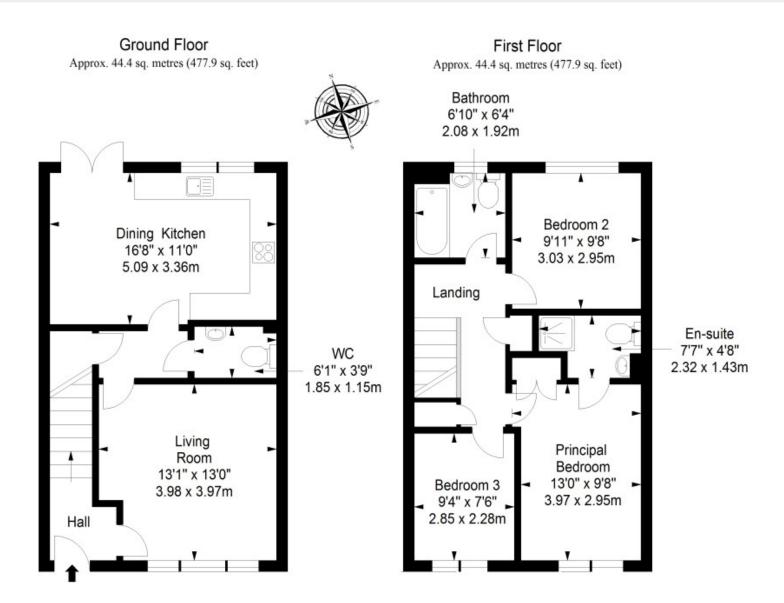

# **6 NEATOUNE COURT**

Danderhall, Midlothian, EH22 1GA

Forming part of an attractive modern development in Danderhall, this three-bedroom, two-bathroom (plus a separate WC) semi-detached house enjoys well-presented, contemporary interiors and neutral décor. The south-facing property is sure to appeal to a wealth of buyers, including young families, first-time purchasers, couples, professionals, and rental investors alike, and it benefits from close proximity to nearby amenities including a local shop, pharmacy, the primary school, and transport links, with Shawfair Train Station just over a mile away.

## **FEATURES**

- Semi-detached house in Danderhall
- Part of an attractive modern development
- Welcoming entrance hall and separate central hall with storage and WC
- Spacious, south-facing living room
- Generous dining kitchen with French doors onto garden
- Three well-proportioned bedrooms (one with storage)
- One en-suite shower room
- · Stylish, three-piece family bathroom
- Good-sized private rear garden
- Access to ample unrestricted parking

"THIS THREE-BEDROOM,
TWO-BATHROOM HOUSE
ENJOYS IMMACULATE,
MODERN INTERIORS."

Total area: approx. 88.8 sq. metres (955.8 sq. feet)

GILSONGRAY.CO.UK