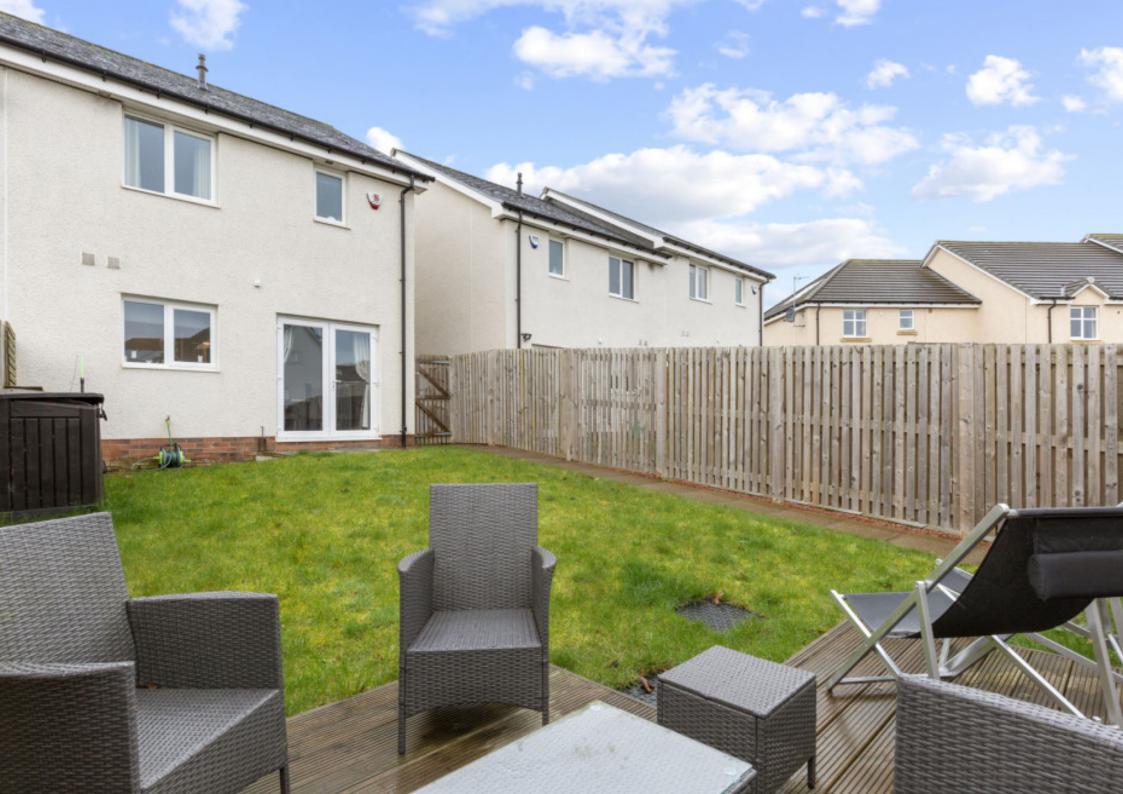

# **6 NEATOUNE COURT**

Danderhall, Midlothian, EH22 1GA

Forming part of an attractive modern development in Danderhall, this three-bedroom, two-bathroom (plus a separate WC) semi-detached house enjoys well-presented, contemporary interiors and neutral décor. The south-facing property is sure to appeal to a wealth of buyers, including young families, first-time purchasers, couples, professionals, and rental investors alike, and it benefits from close proximity to nearby amenities including a local shop, pharmacy, the primary school, and transport links, with Shawfair Train Station just over a mile away.

## **FEATURES**

- Semi-detached house in Danderhall
- Part of an attractive modern development
- Welcoming entrance hall and separate central hall with storage and WC
- Spacious, south-facing living room
- Generous dining kitchen with French doors onto garden
- Three well-proportioned bedrooms (one with storage)
- One en-suite shower room
- · Stylish, three-piece family bathroom
- Good-sized private rear garden
- Access to ample unrestricted parking