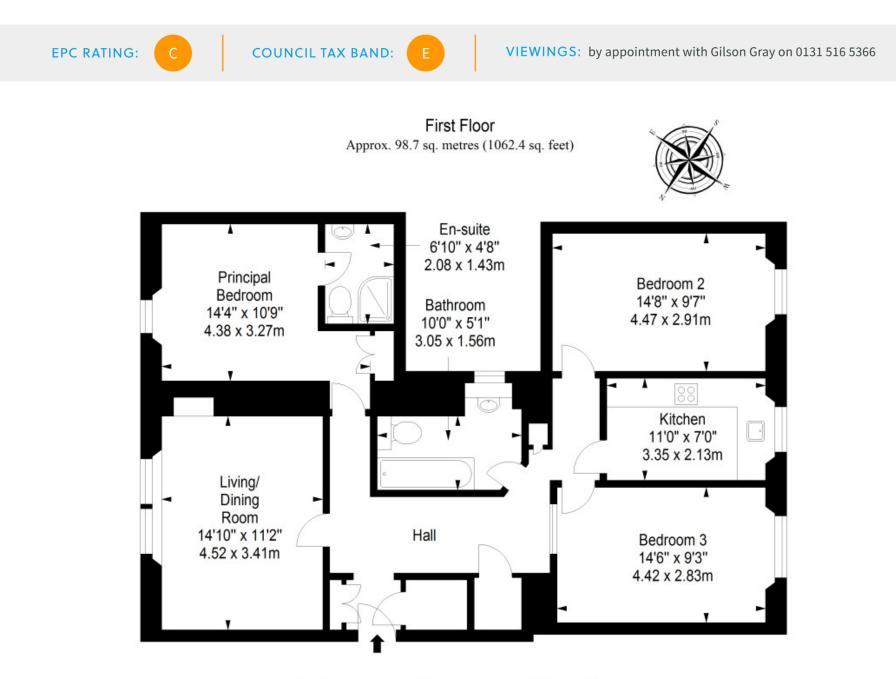

"THIS THREE-BEDROOM FLAT HAS RECENTLY BEEN MODERNISED AND OFFERS CONTEMPORARY INTERIORS ENHANCED BY LOVELY PERIOD FEATURES."

Total area: approx. 98.7 sq. metres (1062.4 sq. feet)

LAW • PROPERTY • FINANCE