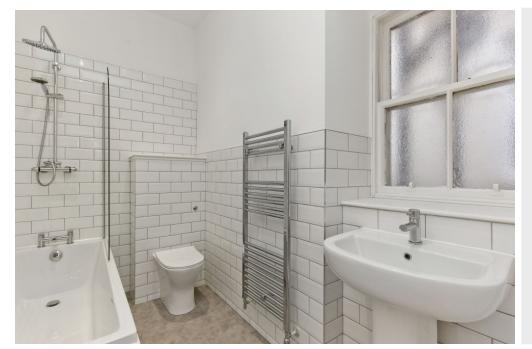

## $\bigcirc$

Forming part of a handsome, C-listed former school building (built in 1837) in Liberton, this three-bedroom, two-bathroom first-floor flat has recently been modernised and boasts fresh neutral décor and contemporary fixtures and fittings throughout, with lovely period features serving as a reminder of the building's history. The flat is ideally situated close to excellent everyday amenities, as well as transport links into the city centre which is under three miles away – a location that is sure to appeal to a wealth of buyers. Extras: newly-fitted integrated appliances that have never been used, comprising an oven, hob, extractor fan, fridge/freezer, and dishwasher will be included in the sale. Please note, no warranties or guarantees shall be provided for the appliances. Please note: Some of the rooms have been virtually staged from actual photographs of the rooms.

## FEATURES

- First-floor flat in Liberton
- Part of a C-listed former school building
- Beautifully presented, recently modernised interiors
- Secure shared entrance and stairwell
- Welcoming hallway with excellent built-in storage
- Living/dining room with fireplace and lovely period details
- Contemporary kitchen with brand-new integrated appliances
- Three double bedrooms
- One en-suite shower room
- Separate bathroom with shower-over-bath
- Large, well-maintained shared gardens
- Communal cellar, bike shed, and storage
- Private residents' parking