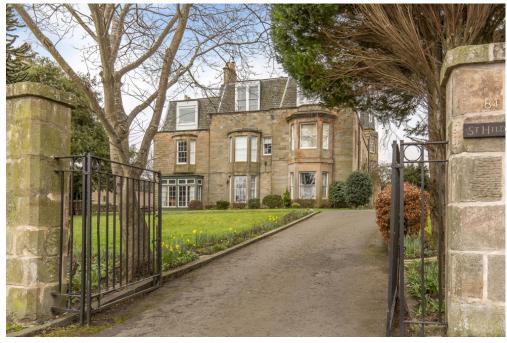

## $\bigcirc$

Forming part of a handsome, C-listed former school building (built in 1837) in Liberton, this three-bedroom, two-bathroom first-floor flat has recently been modernised and boasts fresh neutral décor and contemporary fixtures and fittings throughout, with lovely period features serving as a reminder of the building's history. The flat is ideally situated close to excellent everyday amenities, as well as transport links into the city centre which is under three miles away – a location that is sure to appeal to a wealth of buyers. Extras: newly-fitted integrated appliances that have never been used, comprising an oven, hob, extractor fan, fridge/freezer, and dishwasher will be included in the sale. Please note, no warranties or guarantees shall be provided for the appliances. Please note: Some of the rooms have been virtually staged from actual photographs of the rooms.