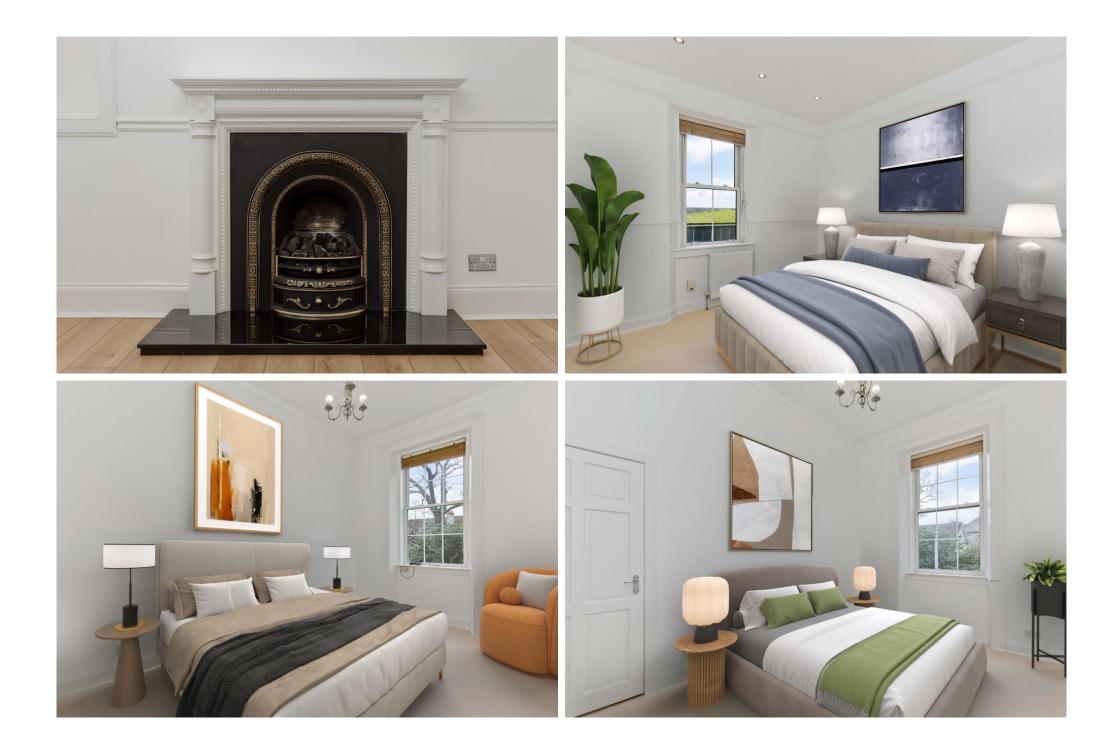

## FEATURES

- First-floor flat in Liberton
- Part of a C-listed former school building
- Beautifully presented, recently modernised interiors
- Secure shared entrance and stairwell
- Welcoming hallway with excellent built-in storage
- Living/dining room with fireplace and lovely period details
- Contemporary kitchen with brand-new integrated appliances
- Three double bedrooms
- One en-suite shower room
- Separate bathroom with shower-over-bath
- Large, well-maintained shared gardens
- Communal cellar, bike shed, and storage
- Private residents' parking