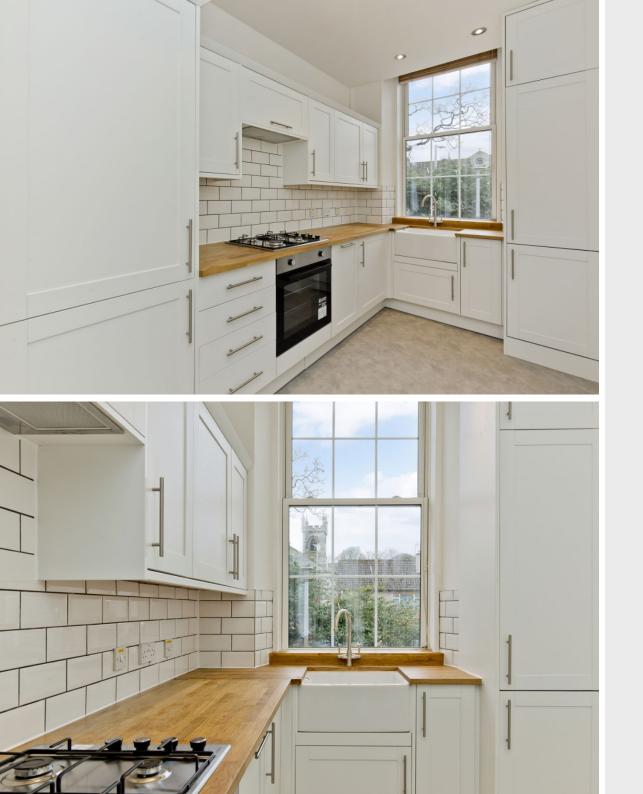

## FEATURES

- First-floor flat in Liberton
- Part of a C-listed former school building
- Beautifully presented, recently modernised interiors
- Secure shared entrance and stairwell
- Welcoming hallway with excellent built-in storage
- Living/dining room with fireplace and lovely period details
- Contemporary kitchen with brand-new integrated appliances
- Three double bedrooms
- One en-suite shower room
- Separate bathroom with shower-over-bath
- Large, well-maintained shared gardens
- Communal cellar, bike shed, and storage
- Private residents' parking