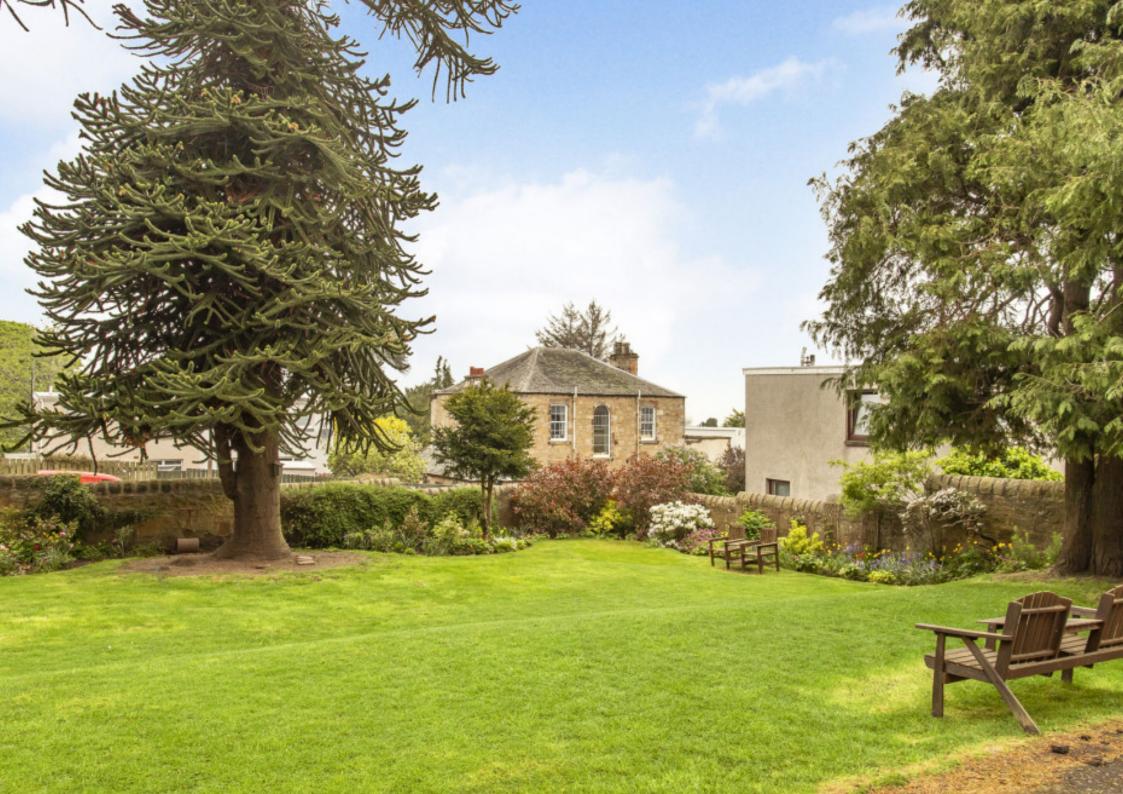

## FEATURES

- First-floor flat in Liberton
- Part of a C-listed former school building
- Beautifully presented, recently modernised interiors
- Secure shared entrance and stairwell
- Welcoming hallway with excellent built-in storage
- Living/dining room with fireplace and lovely period details
- Contemporary kitchen with brand-new integrated appliances
- Three double bedrooms
- One en-suite shower room
- Separate bathroom with shower-over-bath
- Large, well-maintained shared gardens
- Communal cellar, bike shed, and storage
- Private residents' parking