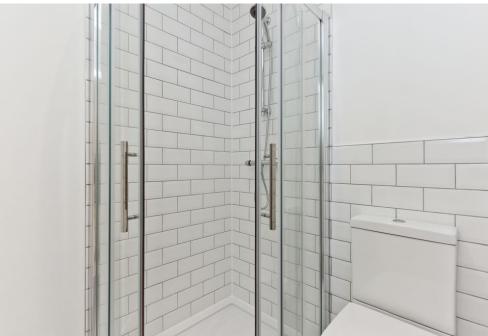

## FEATURES

- First-floor flat in Liberton
- Part of a C-listed former school building
- Beautifully presented, recently modernised interiors
- Secure shared entrance and stairwell
- Welcoming hallway with excellent built-in storage
- Living/dining room with fireplace and lovely period details
- Contemporary kitchen with brand-new integrated appliances
- Three double bedrooms
- One en-suite shower room
- Separate bathroom with shower-over-bath
- Large, well-maintained shared gardens
- Communal cellar, bike shed, and storage
- Private residents' parking