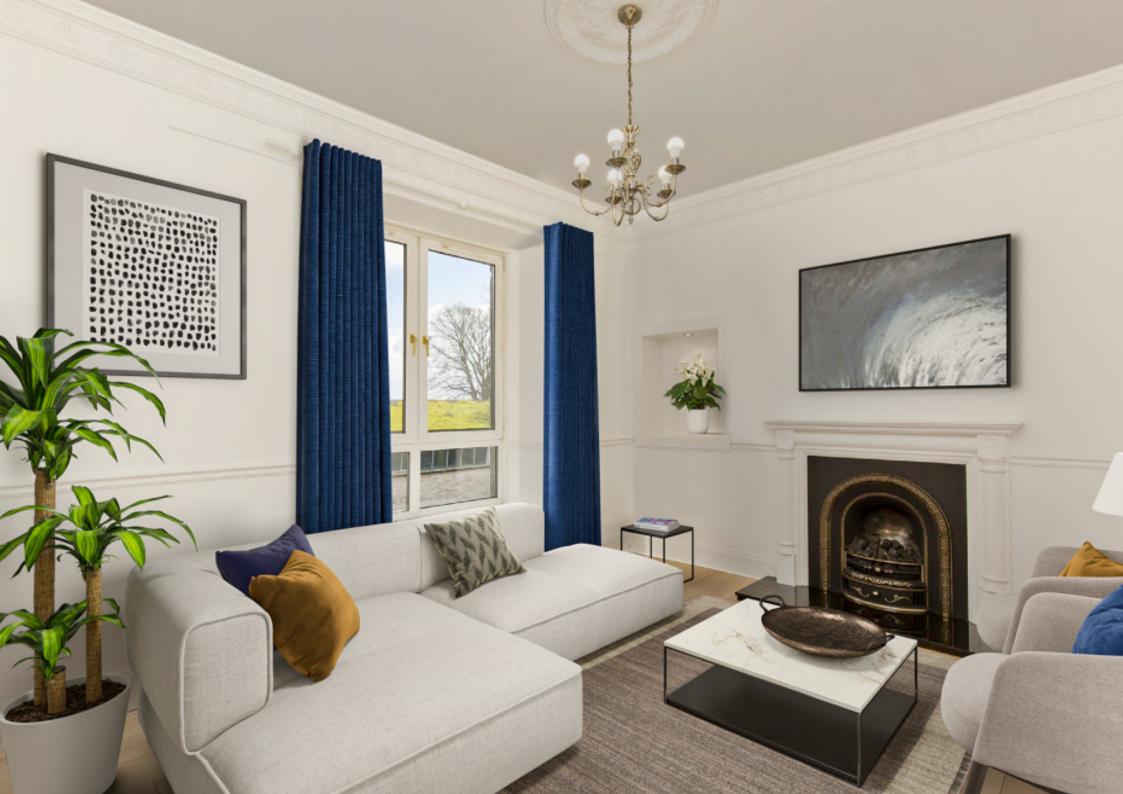

## FEATURES

- First-floor flat in Liberton
- Part of a C-listed former school building
- Beautifully presented, recently modernised interiors
- Secure shared entrance and stairwell
- Welcoming hallway with excellent built-in storage
- Living/dining room with fireplace and lovely period details
- Contemporary kitchen with brand-new integrated appliances
- Three double bedrooms
- One en-suite shower room
- Separate bathroom with shower-over-bath
- Large, well-maintained shared gardens
- Communal cellar, bike shed, and storage
- Private residents' parking

"THIS THREE-BEDROOM FLAT HAS RECENTLY BEEN MODERNISED AND OFFERS CONTEMPORARY INTERIORS ENHANCED BY LOVELY PERIOD FEATURES."

Total area: approx. 98.7 sq. metres (1062.4 sq. feet)

LAW • PROPERTY • FINANCE