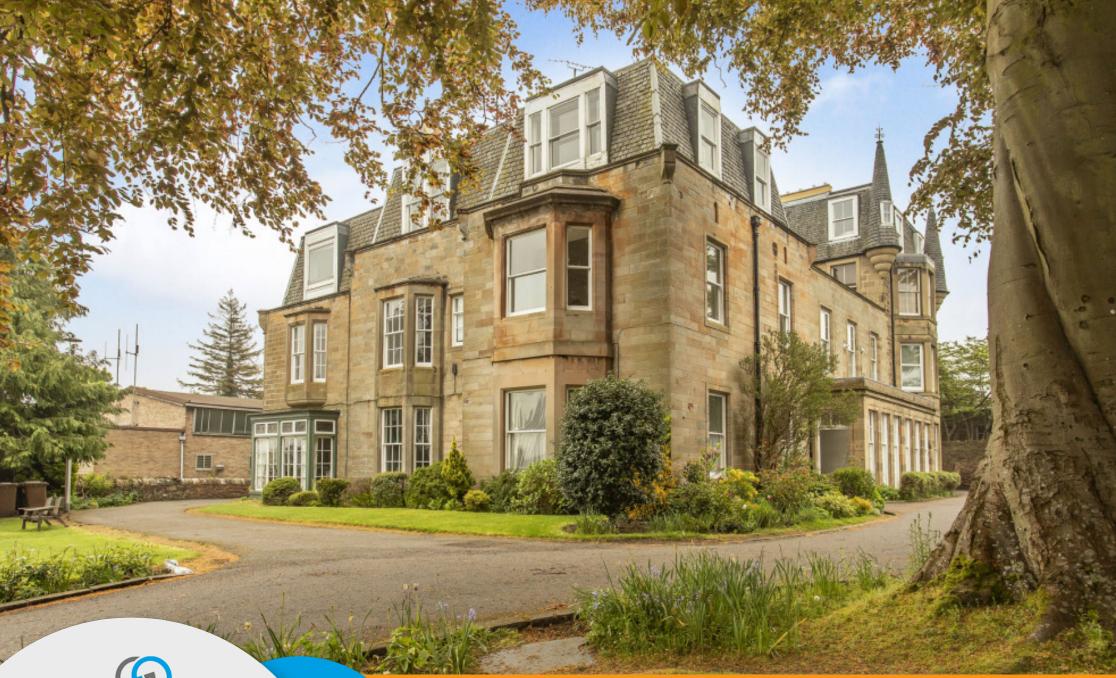

## $\bigcirc$

Forming part of a handsome, C-listed former school building (built in 1837) in Liberton, this three-bedroom, two-bathroom first-floor flat has recently been modernised and boasts fresh neutral décor and contemporary fixtures and fittings throughout, with lovely period features serving as a reminder of the building's history. The flat is ideally situated close to excellent everyday amenities, as well as transport links into the city centre which is under three miles away – a location that is sure to appeal to a wealth of buyers. Extras: newly-fitted integrated appliances that have never been used, comprising an oven, hob, extractor fan, fridge/freezer, and dishwasher will be included in the sale. Please note, no warranties or guarantees shall be provided for the appliances. Please note: Some of the rooms have been virtually staged from actual photographs of the rooms.

## FEATURES

- First-floor flat in Liberton
- Part of a C-listed former school building
- Beautifully presented, recently modernised interiors
- Secure shared entrance and stairwell
- Welcoming hallway with excellent built-in storage
- Living/dining room with fireplace and lovely period details
- Contemporary kitchen with brand-new integrated appliances
- Three double bedrooms
- One en-suite shower room
- Separate bathroom with shower-over-bath
- Large, well-maintained shared gardens
- Communal cellar, bike shed, and storage
- Private residents' parking